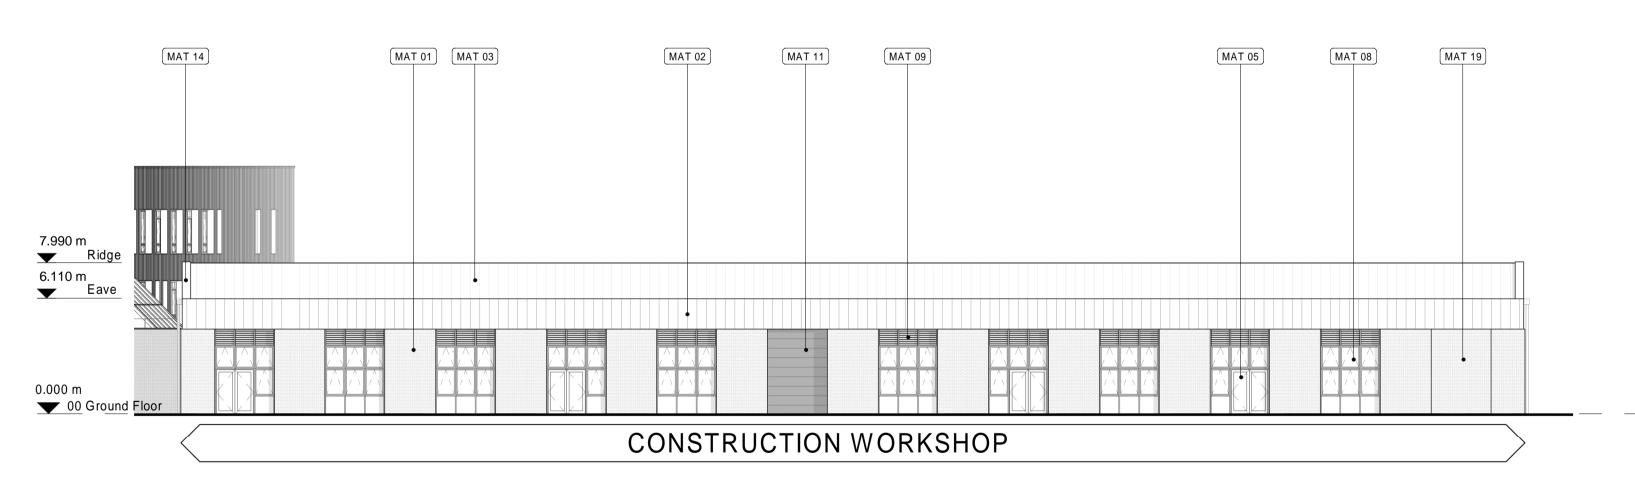

## **4** Construction Workshop Northwest Elevation 02202 1:200

5 Construction Workshop Southwest Elevation 02202 1 : 200

**Construction Workshop Northeast Elevation** 

## Material Key

- MAT 01 Facing brickwork MAT 02 - Metal cladding
- MAT 03 Metal roof
- MAT 04 Aluminium window frame and glazing MAT 05 - Aluminium framed door and glazing
- MAT 06 Metal solid door
- MAT 07 Aluminium louvred door MAT 08 – Curtain walling and glazing
- MAT 09 Aluminium louvres MAT 10 – Revolving door
- MAT 11 Roller shutter
- MAT 12 Rooflight MAT 13 – Rainwater downpipe
- MAT 14 Metal coping MAT 15 - Windcatcher
- MAT 16 Metal cladding to roof plant/stair enclosure
- MAT 17 Roof guardrail system MAT 18 – Automatic opening vent
- MAT 19 Recessed brickwork panel MAT 20 – Flues (refer to M&E information) MAT 21 – Possible signage location TBA