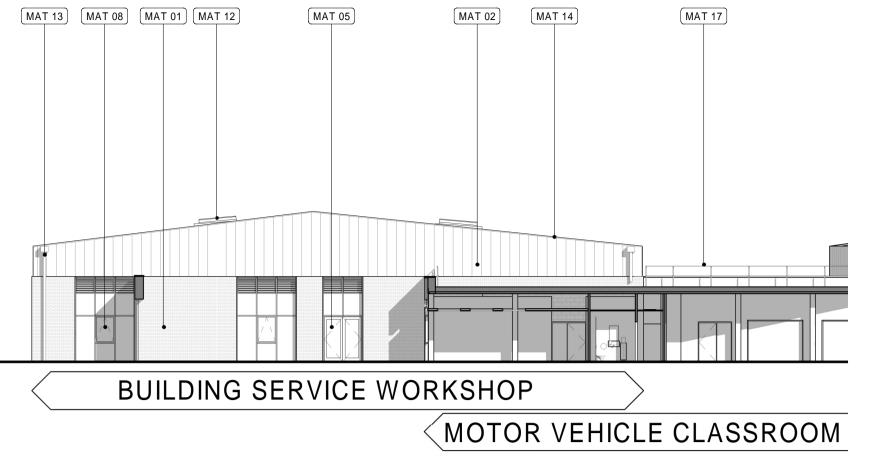

1 Building Service Workshop Southeast Elevation
1:200

**Building Service Workshop Southwest Elevation**1:200

MOTOR CL.

7.990 m
Ridge
6.110 m
Eave 0.000 m CONSTRUCTION WORKSHOP