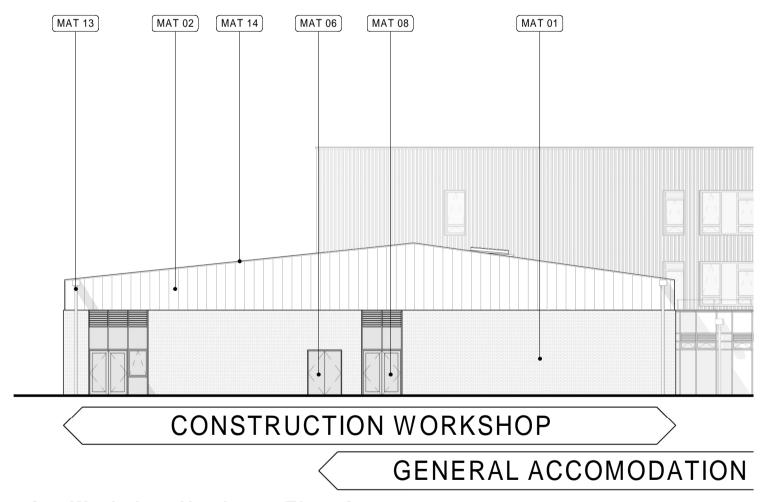

## **4** Construction Workshop Northwest Elevation 02202 1:200

5 Construction Workshop Southwest Elevation 02202 1 : 200

**Construction Workshop Northeast Elevation** 

## Material Key

- MAT 01 Facing brickwork MAT 02 - Metal cladding
- MAT 03 Metal roof
- MAT 04 Aluminium window frame and glazing MAT 05 - Aluminium framed door and glazing
- MAT 06 Metal solid door
- MAT 07 Aluminium louvred door MAT 08 – Curtain walling and glazing
- MAT 09 Aluminium louvres MAT 10 – Revolving door
- MAT 11 Roller shutter
- MAT 12 Rooflight MAT 13 – Rainwater downpipe
- MAT 14 Metal coping MAT 15 - Windcatcher
- MAT 16 Metal cladding to roof plant/stair enclosure
- MAT 17 Roof guardrail system MAT 18 – Automatic opening vent
- MAT 19 Recessed brickwork panel MAT 20 – Flues (refer to M&E information) MAT 21 – Possible signage location TBA