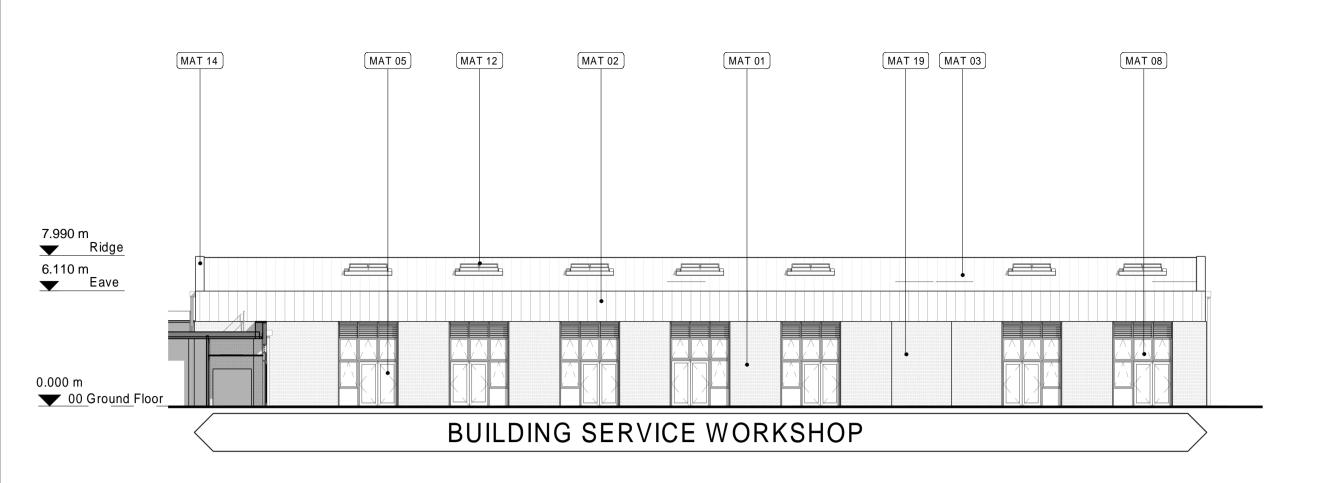

1 Building Service Workshop Southeast Elevation
1:200

**Building Service Workshop Southwest Elevation**1:200

MOTOR CL.

7.990 m
Ridge
6.110 m
Eave 0.000 m CONSTRUCTION WORKSHOP