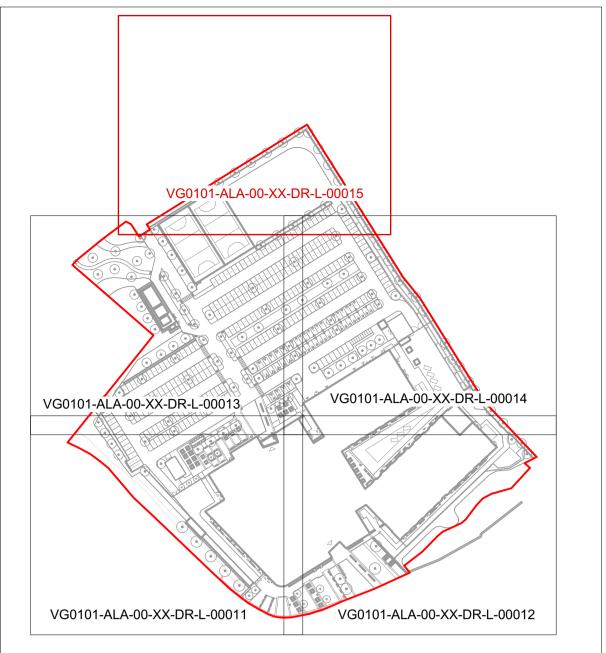

## Note

1. Do not scale from this drawing

2. To be read in conjunction with Project Risk Register REF: XXX 3. To be read in conjunction with all other Landscape Architect's drawings

Site Boundary

Existing Tree

P3b 

P5

P6

Laid in herringbone bond Location:To parking bays MUGA Permeable Surface As per engineer's specification

Permeable Block Paving

DATE MITIGATED ID RISK MITIGATION **RESIDUAL PROJECT RISKS** Issued for Planning мн 05/04/2024 P06 DRAWN APPROVED BY BY DATE REV DESCRIPTION OF REVISION REVISIONS STATUS Authorised and Accepted as Planning A2 - Application Submission Ares Landscape Architects LTD Gatecrasher, 51 Eyre Lane Sheffield S1 4RB ares t: 0114 276 2000 e: hello@aresdesign.co.uk w: ares.eu.com CLIENT : Cardiff and Vale College PROJECT TITLE : Advanced Technology Centre DRAWING TITLE :

Detailed General Arrangement 5 of 5 DRAWING SCALE DRAWN DATE DRAWN B 1:200 MDS 12/10/2023 PAPER SIZE : APPROVED BY ALA PROJECT CODE: A1 ALA723 ΗT DRAWING NUMBER : STATUS : REVISION : VG0101-ALA-00-XX-DR-L-00015 A2 P06