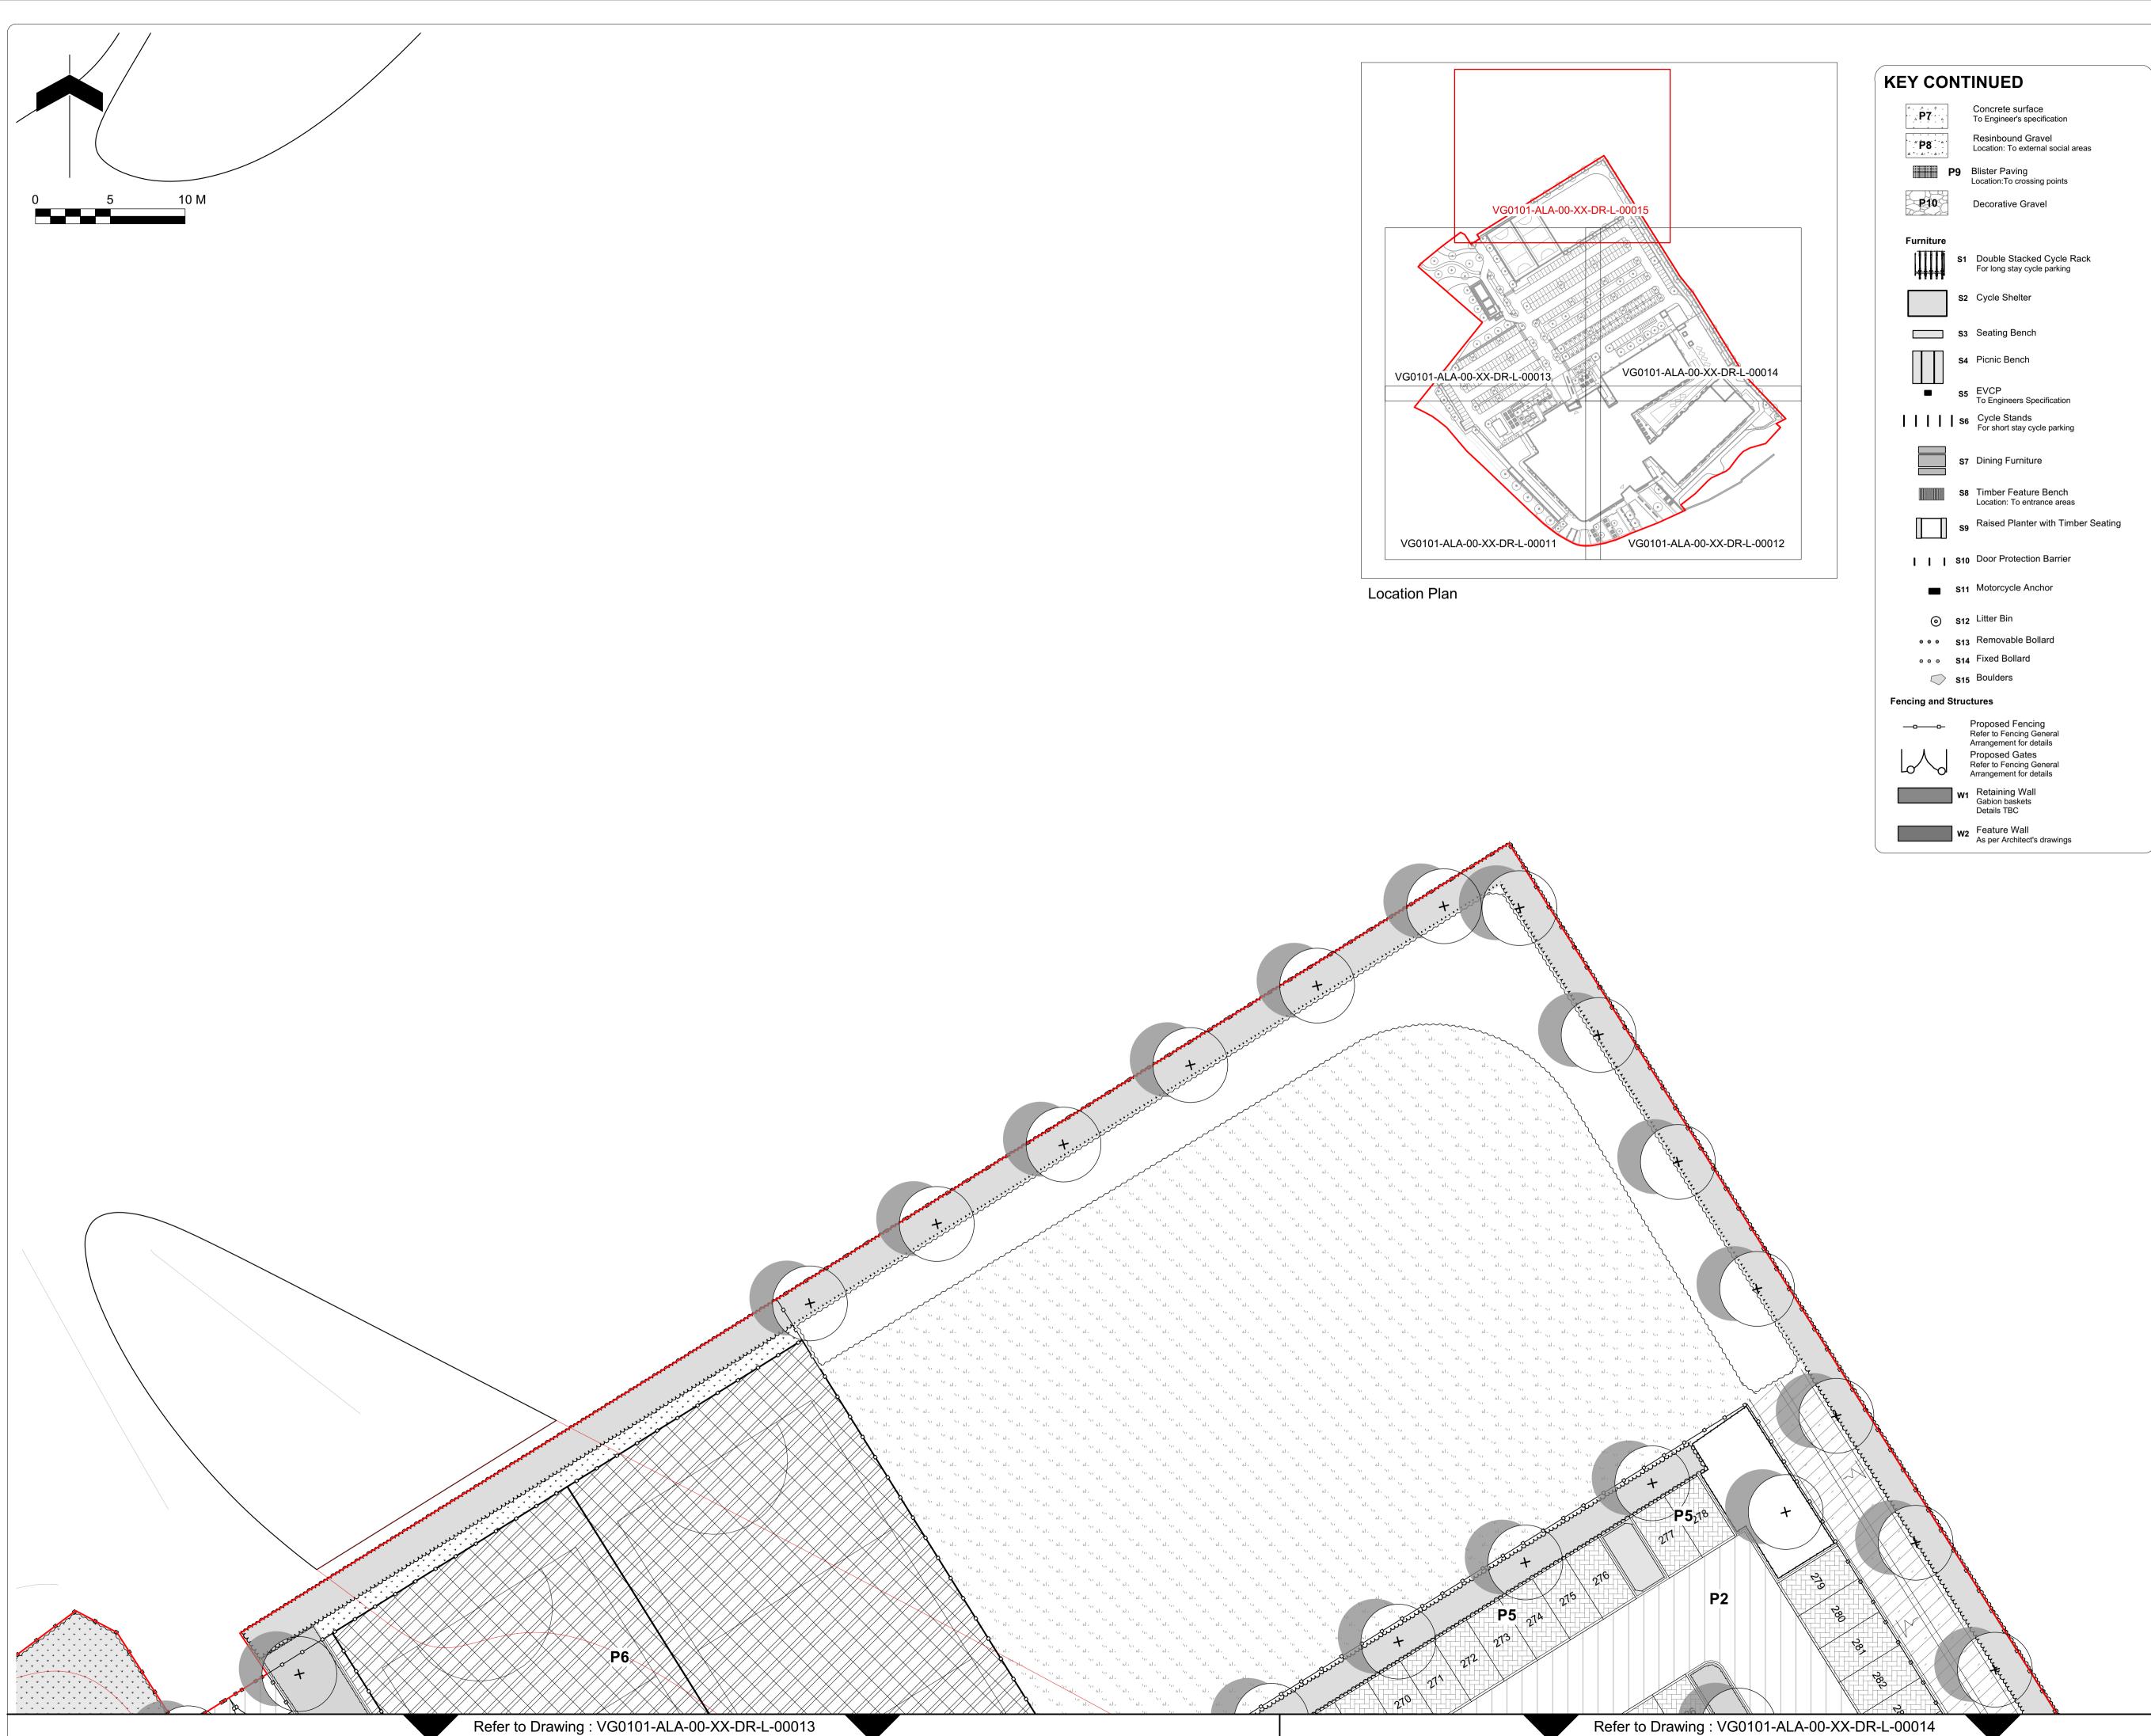

## Note

1. Do not scale from this drawing

2. To be read in conjunction with Project Risk Register REF: XXX 3. To be read in conjunction with all other Landscape Architect's drawings

Site Boundary

Existing Tree

P3b 

P5

P6

Laid in herringbone bond Location:To parking bays MUGA Permeable Surface As per engineer's specification

Permeable Block Paving

DATE MITIGATED ID RISK MITIGATION **RESIDUAL PROJECT RISKS** Issued for Planning мн 05/04/2024 P06 DRAWN APPROVED BY BY DATE REV DESCRIPTION OF REVISION REVISIONS STATUS Authorised and Accepted as Planning A2 - Application Submission Ares Landscape Architects LTD Gatecrasher, 51 Eyre Lane Sheffield S1 4RB ares t: 0114 276 2000 e: hello@aresdesign.co.uk w: ares.eu.com CLIENT : Cardiff and Vale College PROJECT TITLE : Advanced Technology Centre DRAWING TITLE :

Detailed General Arrangement 5 of 5 DRAWING SCALE DRAWN DATE DRAWN B 1:200 MDS 12/10/2023 PAPER SIZE : APPROVED BY ALA PROJECT CODE: A1 ALA723 ΗT DRAWING NUMBER : STATUS : REVISION : VG0101-ALA-00-XX-DR-L-00015 A2 P06