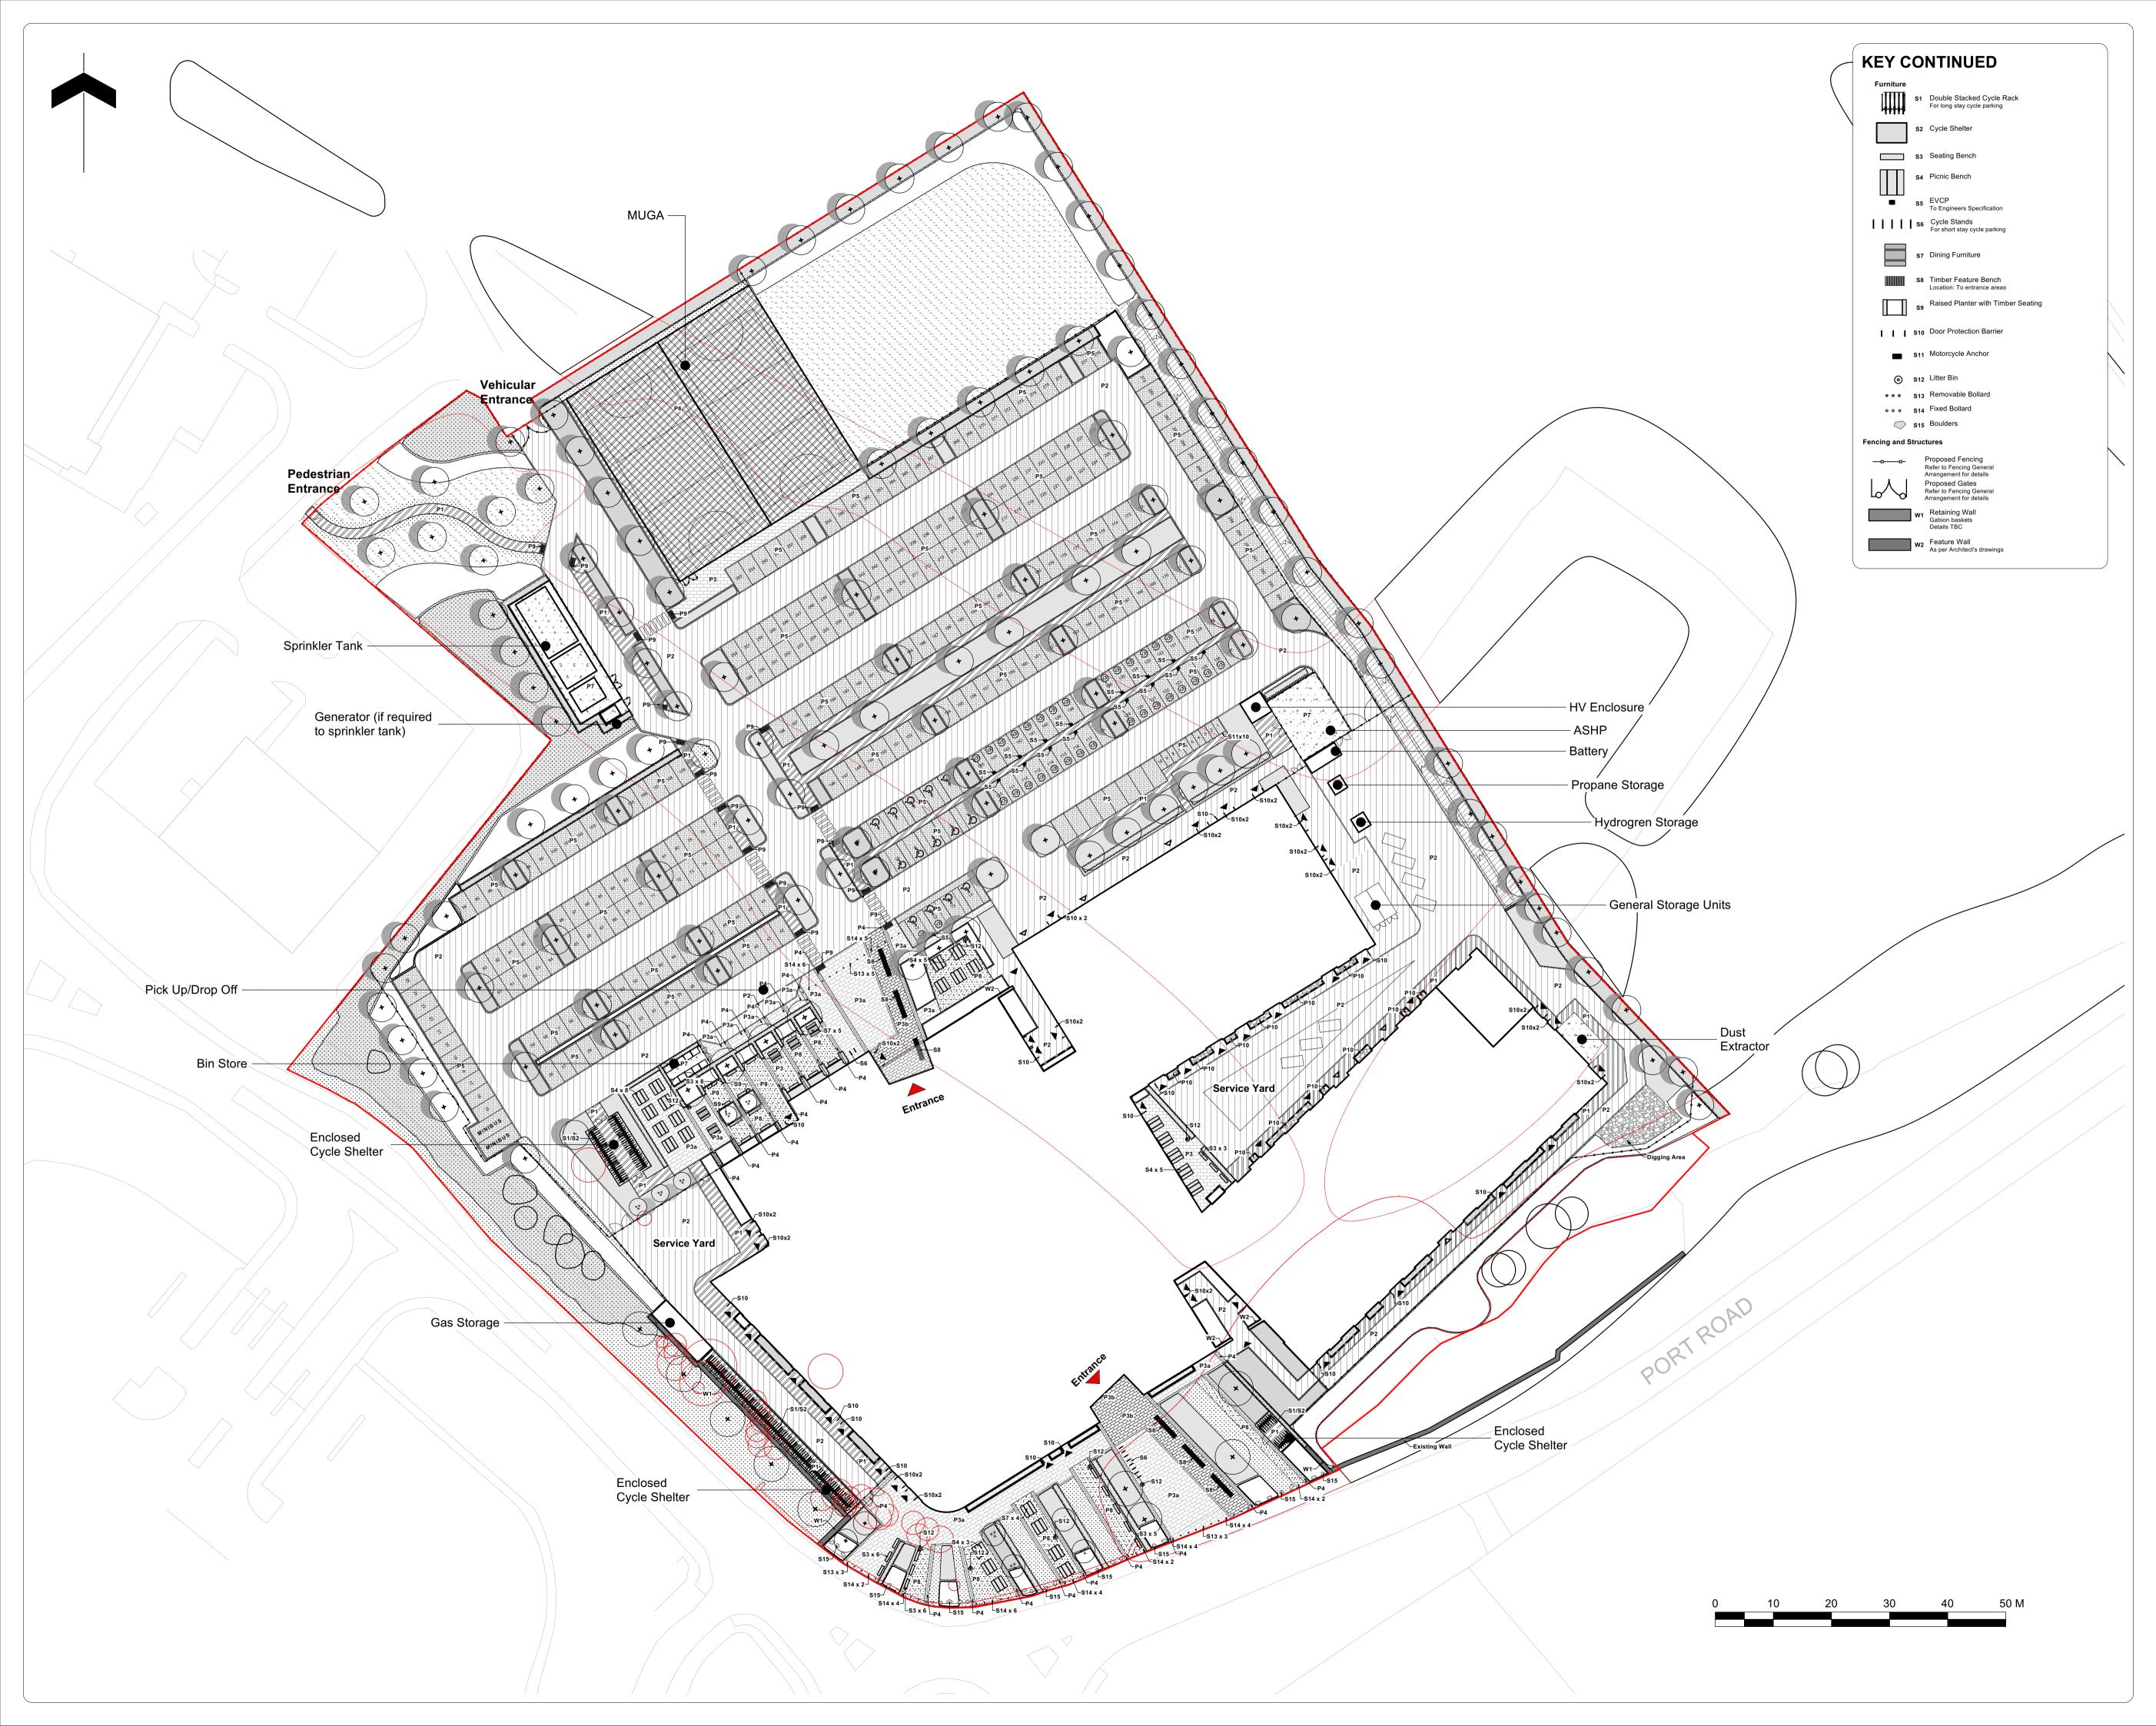

## Note

1. Do not scale from this drawing

2. To be read in conjunction with Project Risk Register REF: XXX3. To be read in conjunction with all other Landscape Architect's drawings

E

Paving

P

P2

P3a

. . . .

РЗЬ

P4

P5

**P6** 

**P8** 

Proposed Building
Canopy / Building Overhang
Existing Tree
Existing Tree to be removed
Existing Wall to be removed
Primary Building Entrance
Secondary Building Entrance
Vehicular Workshop Entrance

Site Boundary

Proposed Tree Refer to Planting Strategy Proposed Multi-stem Tree Refer to Planting Strategy Grass Seed Refer to Planting Strategy Turf Refer to Planting Strategy Amenity Planting Refer to Planting Strategy Rain garden Planting Refer to Planting Strategy

Swale Planting Refer to Planting Strategy Wildflower Meadow Planting Refer to Planting Strategy Woodland Edge Planting Refer to Planting Strategy

Native Buffer Planting Refer to Planting Strategy Dense Native Buffer Planting

Refer to Planting Strategy Ornamental Planting Refer to Planting Strategy

Hedge Planting Refer to Planting Strategy

Pedestrian Macadam To Engineer's Specification Vehicular Macadam To Engineer's Specification

Concrete Block Paving Laid in a stretcher bond Location:To entrances and pathways

Concrete Block Paving Laid in a stretcher bond Location:To entrances and pathways

Concrete Block Paving Laid in a stretcher bond Location:To entrances and pathways

Permeable Block Paving Laid in herringbone bond Location:To parking bays MUGA Permeable Surface

As per engineer's specification Concrete surface To Engineer's specification

Resinbound Gravel Location: To external social areas

 
 P9
 Blister Paving Location:To crossing points

 P10
 Decorative Gravel

DATE MITIGATED ID RISK MITIGATION **RESIDUAL PROJECT RISKS** мн 05/04/2024 P09 Issued for Planning DRAWN APPROVED BY BY DATE REV DESCRIPTION OF REVISION REVISIONS STATUS Authorised and Accepted as Planning A2 - Autnonsed and Application Submission Ares Landscape Architects LTD Gatecrasher, 51 Eyre Lane Sheffield S1 4RB ares L A N D S C A P E A R C H I T E C T S t: 0114 276 2000 e: hello@aresdesign.co.uk w: ares.eu.com CLIENT : Cardiff and Vale College PROJECT TITLE :

Advanced Technology Centre

DRAWING TITLE : Landscape General Arrangement DRAWING SCALE DRAWN DATE 1:500 MDS 15/06/2022 PAPER SIZE : APPROVED BY ALA PROJECT CODE: A1 ALA723 HТ DRAWING NUMBER : STATUS : **REVISION** : VG0101-ALA-00-XX-DR-L-00002 A2 P09