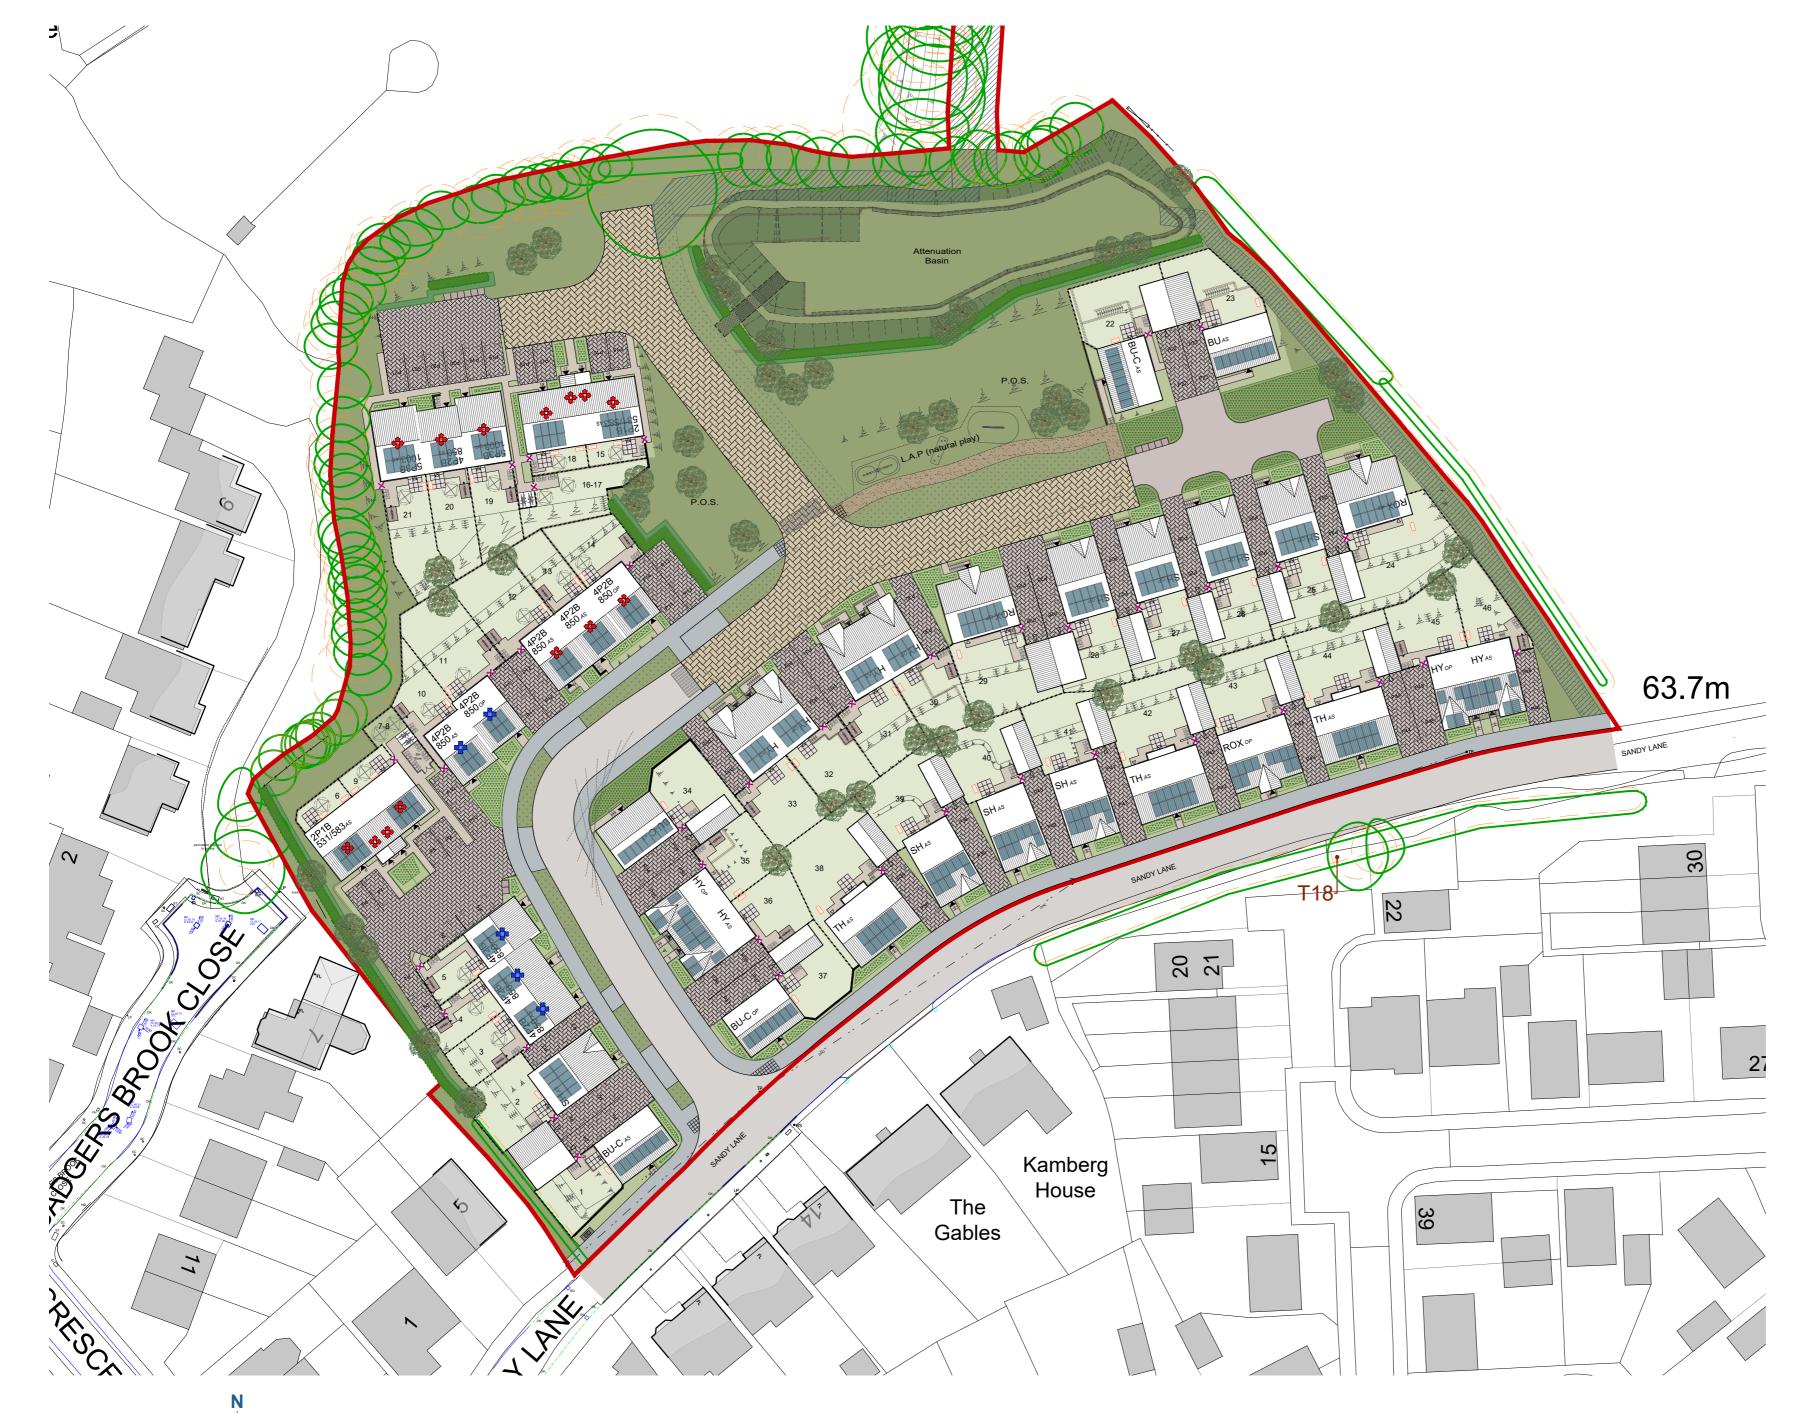

| Accommodation Schedule |       |       |                          |                 |            |  |  |
|------------------------|-------|-------|--------------------------|-----------------|------------|--|--|
| House Name             | Code  | Beds  | Structural<br>Area (ft²) | No. of<br>Units | Total Area |  |  |
| Open Market Units      |       |       |                          |                 |            |  |  |
| Hyatt                  | HY    | 3     | 978                      | 8               | 7824       |  |  |
| Burnaby                | BU    | 3     | 1021                     | 5               | 5105       |  |  |
| Shelby                 | SH    | 4     | 1213                     | 8               | 9704       |  |  |
| Roxbury                | ROX   | 4     | 1417                     | 3               | 4251       |  |  |
| Thornbury              | TH    | 4     | 1479                     | 3               | 4437       |  |  |
|                        | 27    | 31321 |                          |                 |            |  |  |
| Affordable Units       |       |       | Finished<br>Area (ft²)   |                 |            |  |  |
| 1 Bed Flats            | 2.1.1 | 1     | 557                      | 8               | 4456       |  |  |
| 2 Bed House            | 4.2.1 | 2     | 850                      | 9               | 7650       |  |  |
| 3 Bed House            | 5.3.1 | 3     | 1003                     | 2               | 2006       |  |  |
|                        | 19    | 14112 |                          |                 |            |  |  |
|                        | 46    | 45433 |                          |                 |            |  |  |

## Site Key

Application Boundary Social Rented Unit LCHO Unit 1.8m Close Board Fence 1.8m Screen Wall <del>Hid</del>e 1.2m Wall (To Screen Bin Stores on Front Elevations) 1.2m Ball Top Railings Translocated Hedgerow Proposed Tree Planting

Existing Tree and RPZ Refuse Storage Area Refuse Collection Point

Bicycle Storage Shed Indicative Rain Gardens

Proposed Retaining Walls and Steps

Indicative Location of Photovoltaic Panels Indicative Location of Air Source Heat Pump

REV. DESCRIPTION

The key to quality Lewis Homes

JOB TITLE Sandy Lane, Ystradowen

Proposed Site Layout

CLIENT

| SCALE @ A2 | DATE        | DRAWN BY |
|------------|-------------|----------|
| 1:500      | June '23    | RW       |
| JOB NO.    | DRAWING NO. | REVISION |
| 1941       | TP-01       | K        |
|            |             |          |