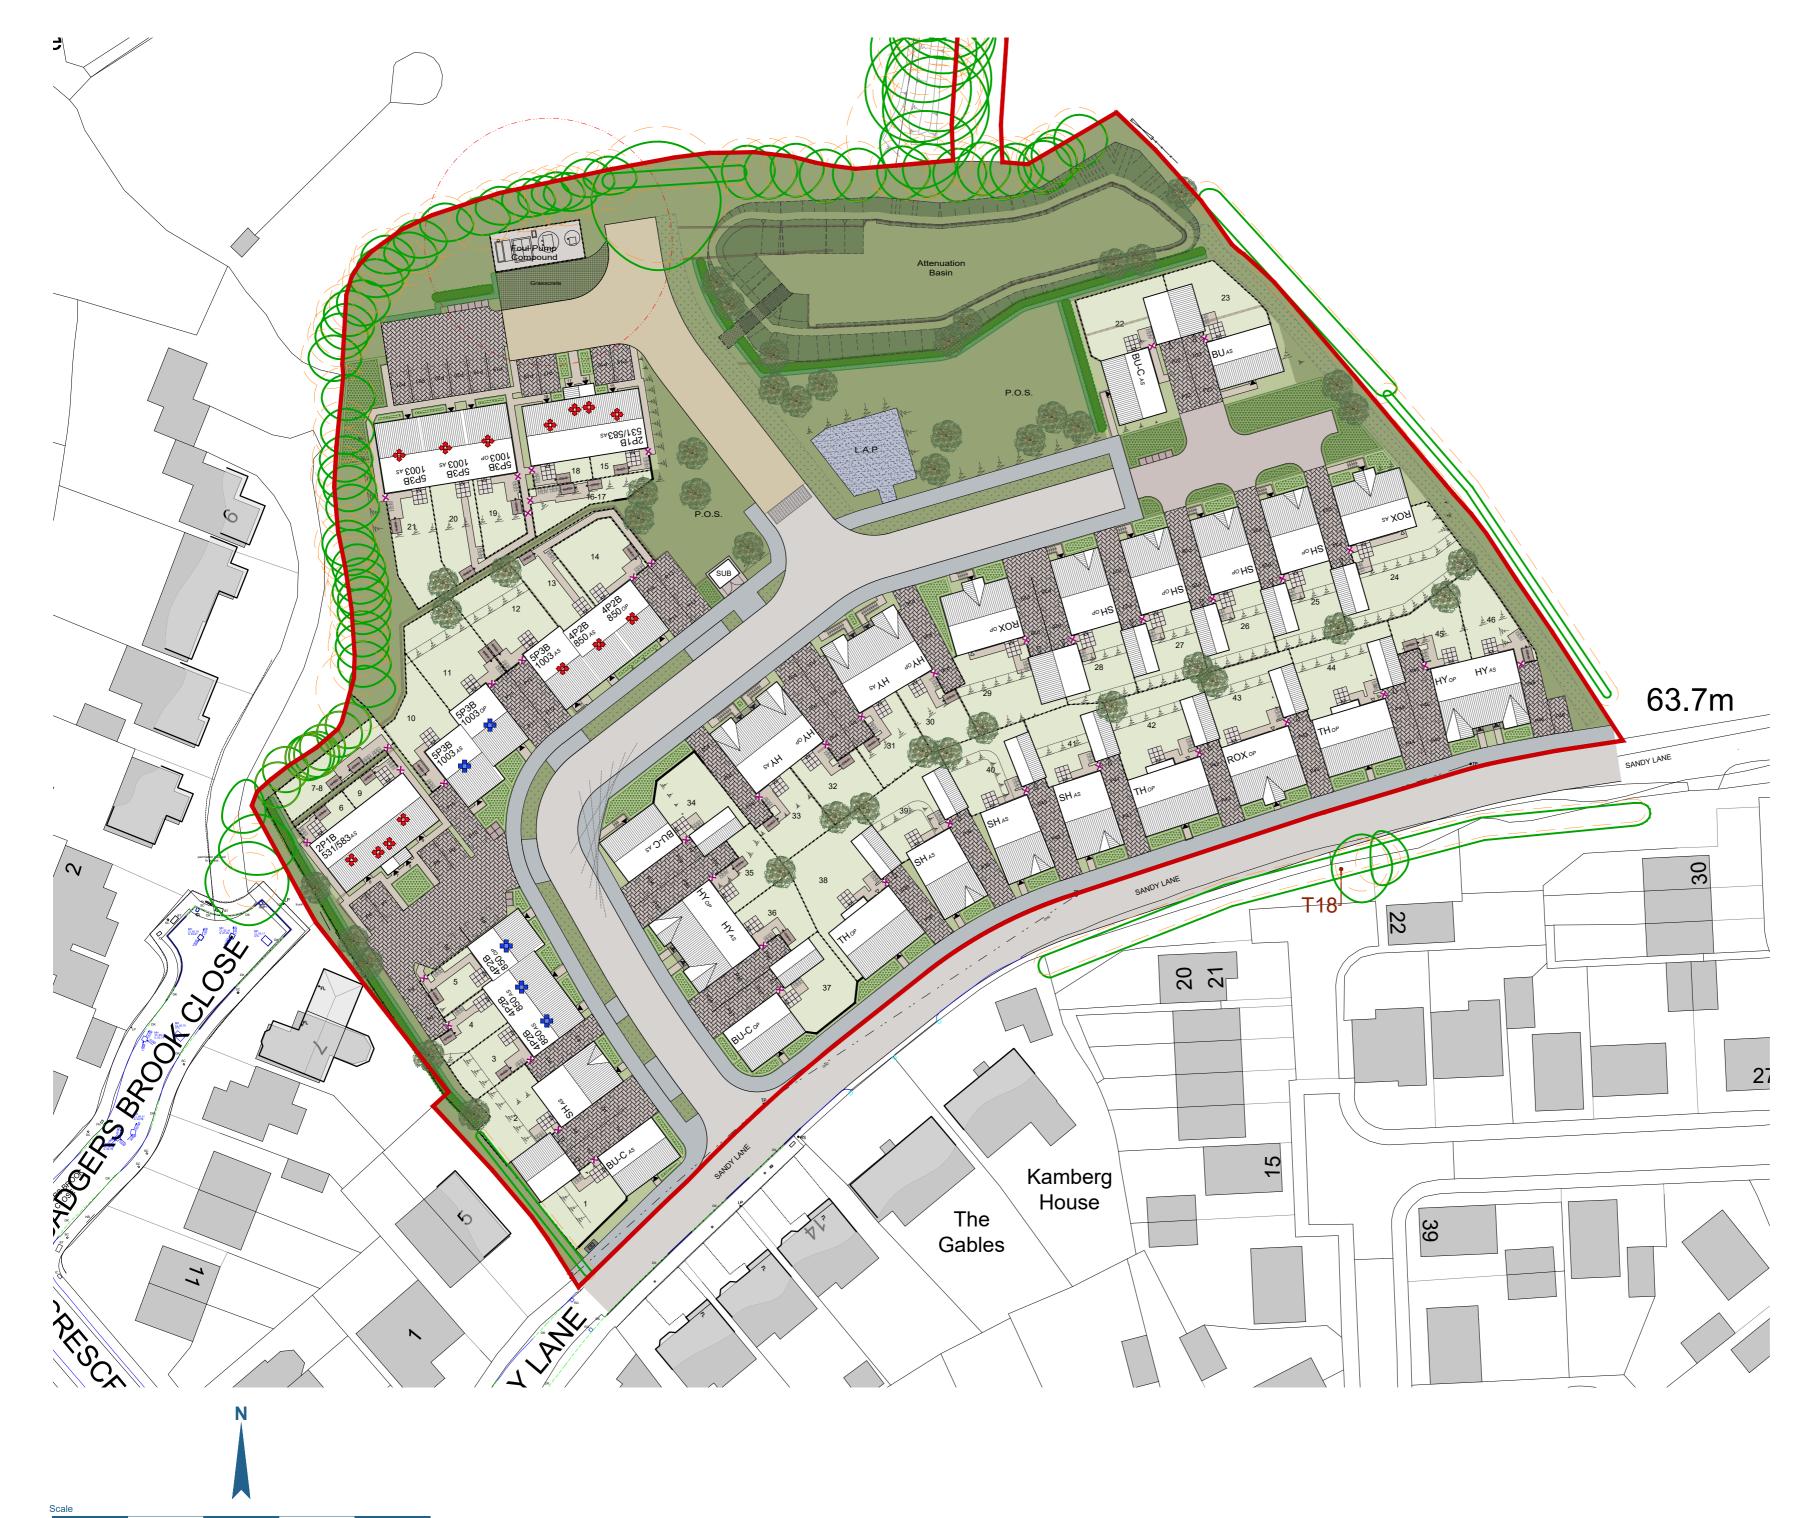

50m

| Accommodation Schedule |       |      |                          |                 |            |  |
|------------------------|-------|------|--------------------------|-----------------|------------|--|
| House Name             | Code  | Beds | Structural<br>Area (ft²) | No. of<br>Units | Total Area |  |
| Open Market Units      |       |      |                          |                 |            |  |
| Hyatt                  | HY    | 3    | 978                      | 8               | 7824       |  |
| Burnaby                | BU    | 3    | 1021                     | 5               | 5105       |  |
| Shelby                 | SH    | 4    | 1213                     | 8               | 9704       |  |
| Roxbury                | ROX   | 4    | 1417                     | 3               | 4251       |  |
| Thornbury              | TH    | 4    | 1479                     | 3               | 4437       |  |
| Sub Total              |       |      |                          | 27              | 31321      |  |
| Affordable Units       |       |      | Finished<br>Area (ft²)   |                 |            |  |
| 1 Bed Flats            | 2.1.1 | 1    | 557                      | 8               | 4456       |  |
| 2 Bed House            | 4.2.1 | 2    | 850                      | 5               | 4250       |  |
| 3 Bed House            | 5.3.1 | 3    | 1003                     | 6               | 6018       |  |
| Sub Total              |       |      |                          | 19              | 14724      |  |
| Total                  |       |      |                          | 46              | 46045      |  |

Site Key

|          | Application Boundary               |  |  |  |
|----------|------------------------------------|--|--|--|
| <b></b>  | Social Rented Unit                 |  |  |  |
| •        | LCHO Unit                          |  |  |  |
|          | 1.8m Close Board Fence             |  |  |  |
|          | 1.8m Screen Wall                   |  |  |  |
|          | Proposed Translocated Hedgerow     |  |  |  |
|          | Proposed Tree Planting             |  |  |  |
| 0        | Existing Tree and RPZ              |  |  |  |
|          | Refuse Storage Area                |  |  |  |
|          | Refuse Collection Point            |  |  |  |
| - SHED - | Bicycle Storage Shed               |  |  |  |
|          | Proposed Rain Gardens              |  |  |  |
| ence.    | Proposed Retaining Walls and Steps |  |  |  |