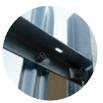

## **Anti Tamper Fixing**

Clever Anti-Tamper fixings have the capability to snap off at the end to prevent the Palisade system for being dismantled.