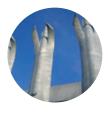

## **'W' Section Pales**

The most important feature of Palisade System are the 'W' Section Pales which offer great rigidity. With triple points cut into the top of the steel, the fencing becomes difficult to climb and will prevent any potential intruders.