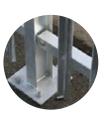

## **Anti Tamper Fixing**

Clever Anti-Tamper fixings have the capability to snap off at the end to prevent the Palisade system for being dismantled.