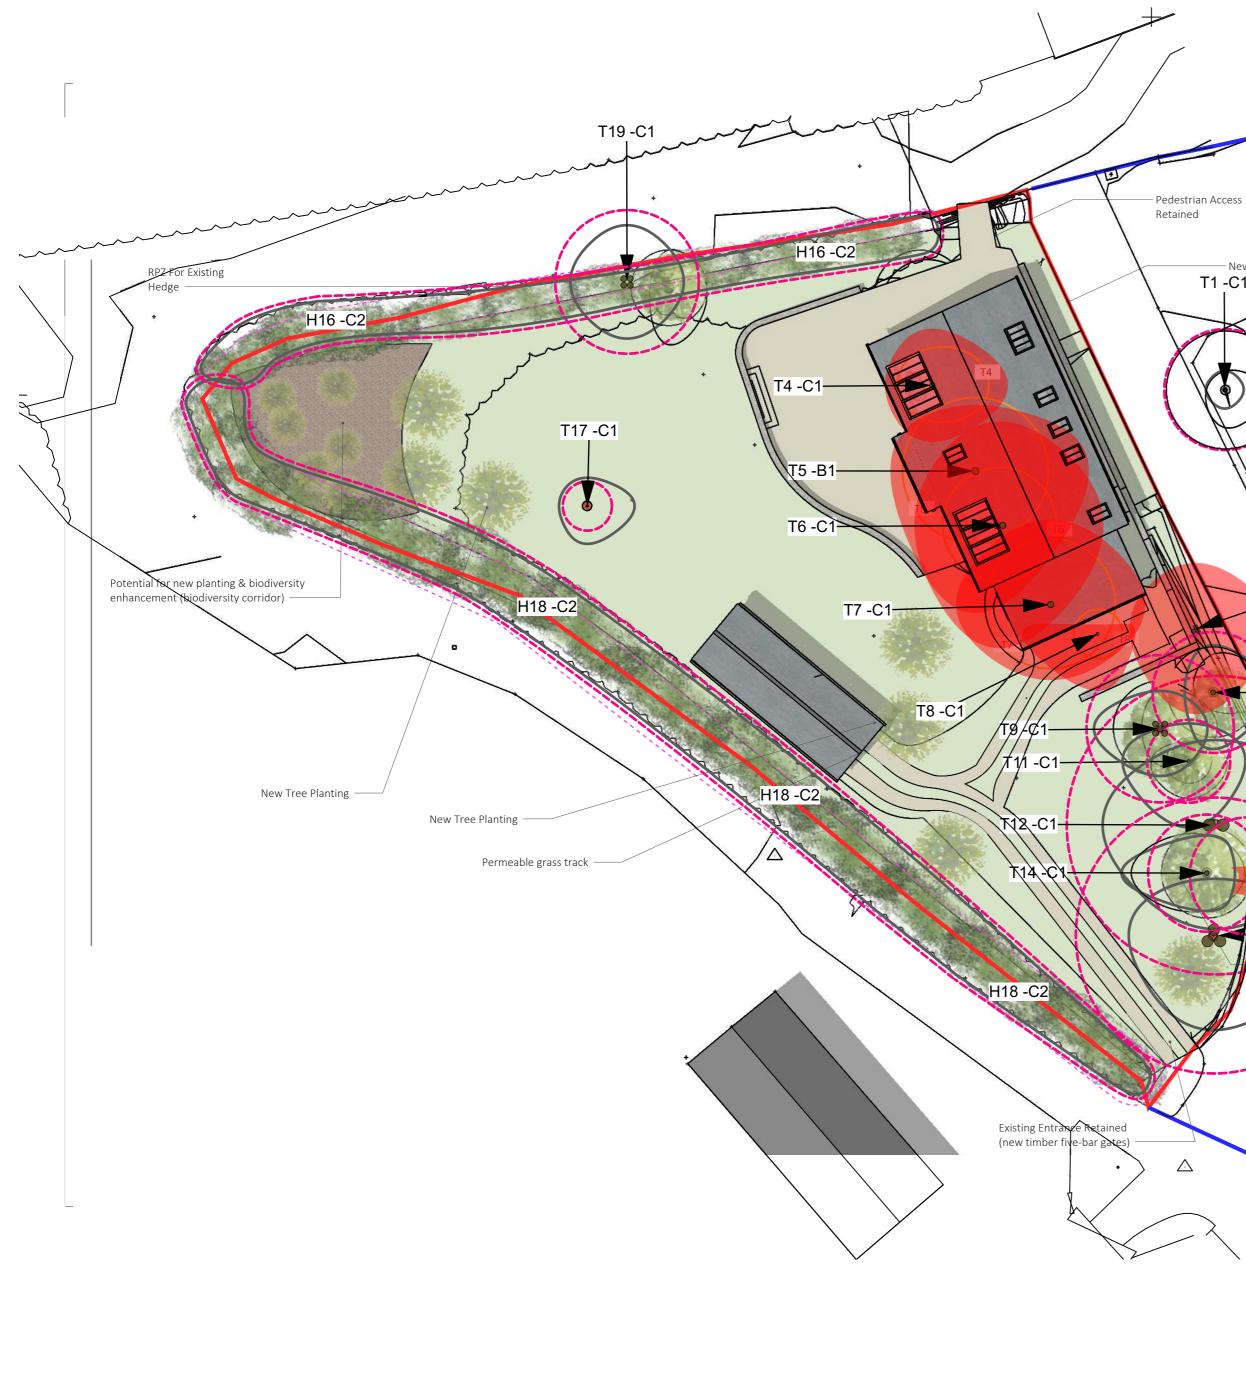

## **KEY - BS 5837 : 2012 Categories**

Tree Category A - High Quality

0

ିତ

A Category - Hedgerow, Group, Woodland

Tree Category B - Moderate Quality

B Category - Hedgerow, Group, Woodland

Tree Category C - Low Quality

C Category - Hedgerow, Group, Woodland

Tree Category U - Unsuitable for Retention

Default Root Protection Area to BS:5837:2012

Adjusted Root Protection Area to BS:5837:2012

Shrub Mass / Offsite Tree

Survey Item to be Removed

Note: The original of this drawing was produced in colour - a monochrome copy should not be relied upon. Revision Description Date 2/6/23 First issue

## LANDARB SOLUTIONS

Project:

Land adj. Littlemoor Farm, Llysworney, Cowbridge

Description: Tree Retention and Loss Plan

02

Status: For Planning

Scale: 1:200 @A2

Drawn I Checked MP DP

Date: 02/06/2023

Job Number: LAS 648

Drawing Number:

Revision:

New 1.8m timber vert T1 -C1<sup>-d-on-board ferrce</sup> 0  $\left( \cdot \right)$ TO-T10-C1 -T3 -C1 —T13 -U -T15 -C1 Retained & ing & pr key Cons Area View  $\triangle$