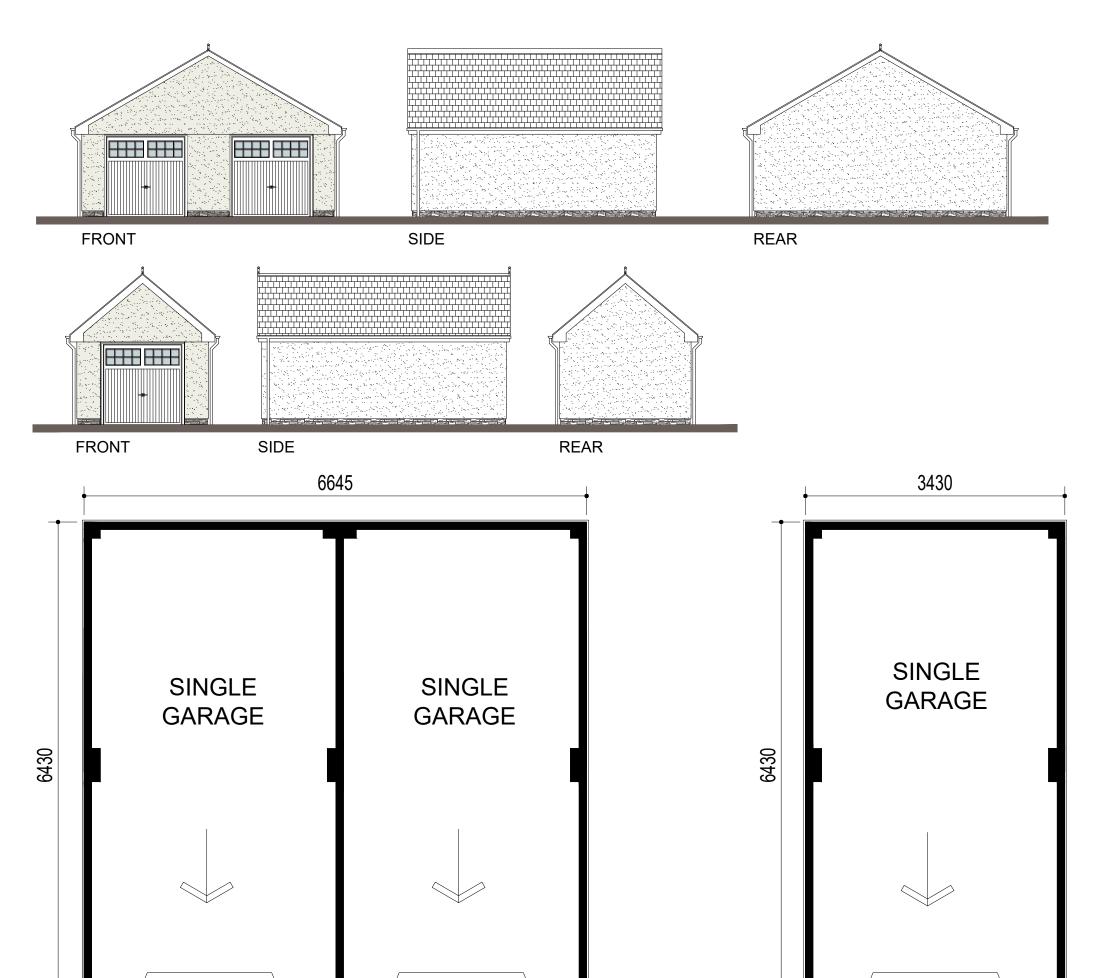

FLOOR PLAN

Impotant Notice
These particulars are for illustration only. We operate These particulars are for illustration only. We operate a policy of continuous product development and individual features such as windows, garages and elevation treatments may vary from time to time as may heating and electrical layouts. Consequently these particulars should be treated as general guidance only and cannot be relied upon as accurately describing any of the Specified Matters prescribed by any Order made under the Property Misdescriptions Act 1991. Nor do they constitute a contract, part of a contract or a warranty.

## **EXTERNAL FINISHES**

**EXT WALLS** 

White render.
ROOF TILES

Marley Modern.

Colour - Slate Grey
RAINWATER GOODS

UPVc square gutters. - black

VERGE

Dry construction RIDGE

Dry construction

FÁSCIA

White UPVc

**SOFFIT** White UPVc

FLOOR PLAN

| REV.             | DESCRIPTION                    | DATE |
|------------------|--------------------------------|------|
| CLIENT           | The lay to quality Lewis Homes |      |
| JOB TITL<br>Sand | ⊧<br>y Lane, Ystradowen        |      |
| Gara             | gantle<br>ge Planning Drawings |      |