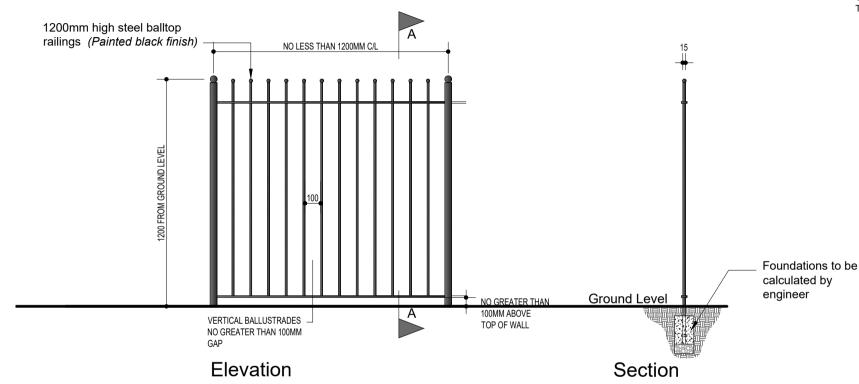

NOTES

Galvanized finish to BS EN 1461

**SPECIFICATION** 

Posts: 60.3mm Post centres 2.3m Rails: 50x25mm RHS Tubular Infil: 19mm diameter

Tube Spacing: 119mm centres giving 100mm gap

REV. | DESCRIPTION

CLIENT