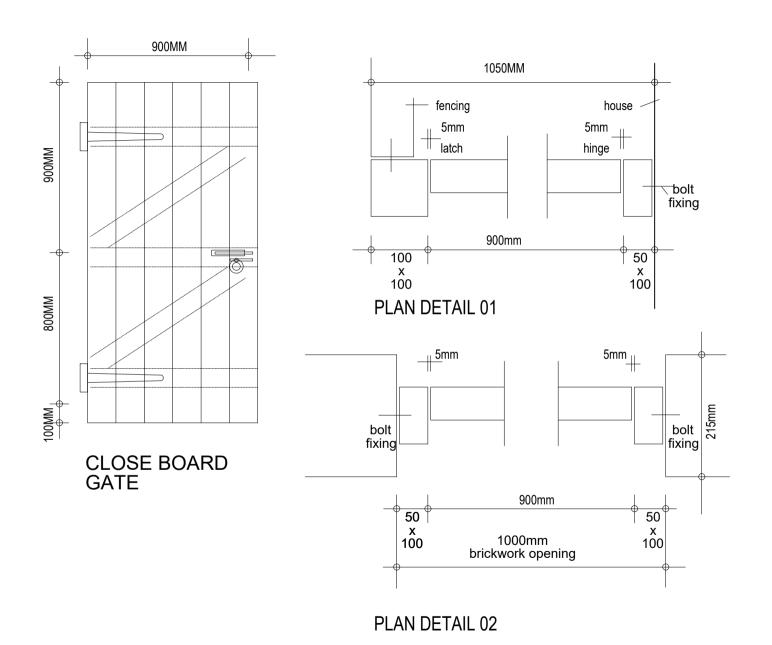

Sandy Lane, Ystradowen

DRAWING TITLE

Timber Gate Detail

| SCALE @ A4<br>1:20 | February '24 | DRAWN BY |
|--------------------|--------------|----------|
| JOB NO.            | DRAWING NO.  | REVISION |
| 1941               | ED-03        | -        |