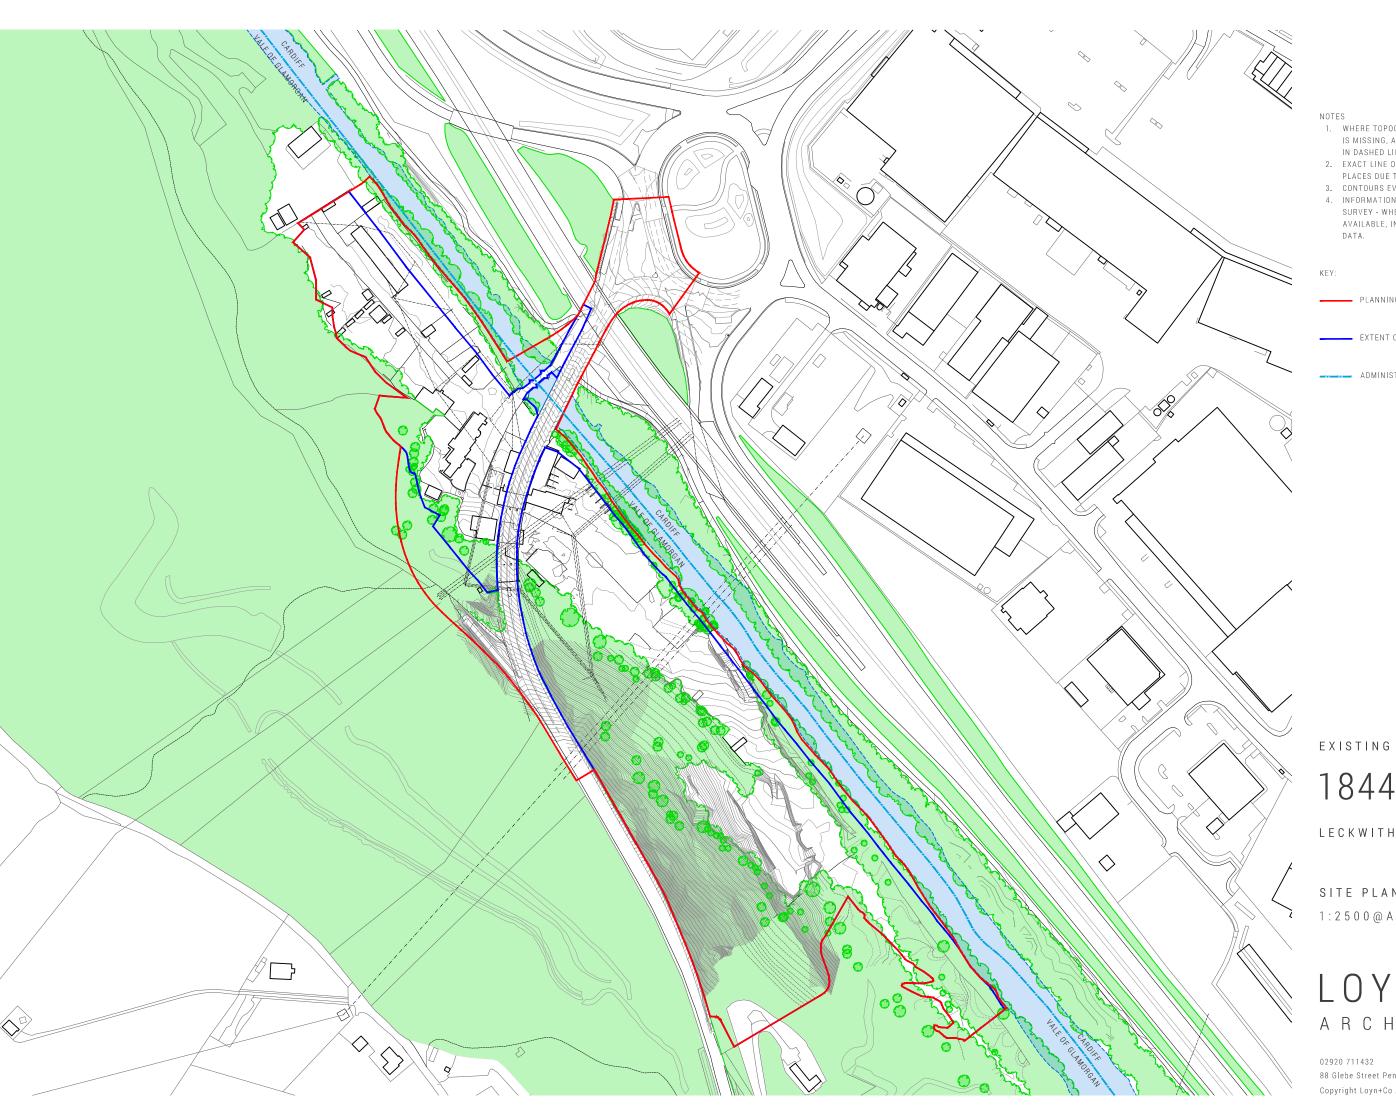

- 1. WHERE TOPOGRAPHICAL SURVEY INFORMATION IS MISSING, ASSUMED CONTOURS ARE SHOWN IN DASHED LINE.
- 2. EXACT LINE OF RIVER BANK UNKNOWN IN PLACES DUE TO DIFFICULTY OF ACCESS
- 3. CONTOURS EVERY 0.25m CHANGE IN LEVEL
- 4. INFORMATION IS BASED ON TOPOGRAPHICAL SURVEY - WHERE SURVEY INFO IS NOT AVAILABLE, INFORMATION IS BASED ON OS DATA.

PLANNING SITE BOUNDARY

EXTENT OF OWNERSHIP

ADMINISTRATIVE BOUNDARY

1844/E102

LECKWITH QUAY

SITE PLAN

1:2500@A3

23.10.19