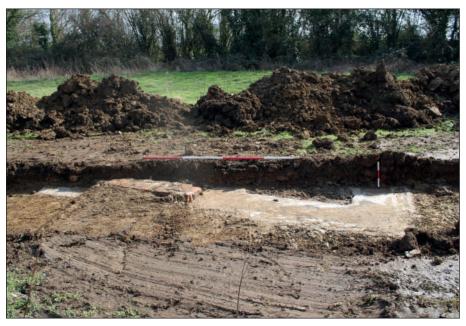

Figure 7: Trench 5 section view, looking south, scales 1 m and 0.2 m  $\,$ 

Figure 8: Trench 9 structure 903 in plan, looking east, scales 2 m and 1 m  $\,$ 

Created by: CM

Date: 13/03/2024

Revision: 0

Figure 9: Trench 9 structure 903 in section, looking southeast, scales 2 m and 0.3 m  $\,$ 