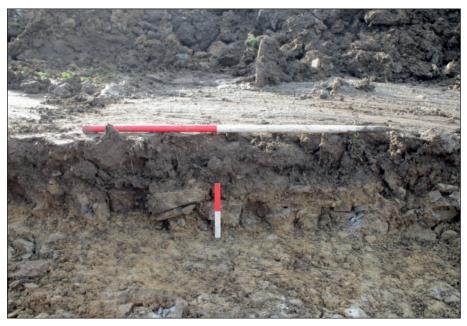

Figure 7: Trench 5 section view, looking south, scales 1 m and 0.2 m  $\,$ 

Figure 8: Trench 9 structure 903 in plan, looking east, scales 2 m and 1 m  $\,$ 

Created by: CM

Date: 13/03/2024

Revision: 0

Figure 9: Trench 9 structure 903 in section, looking southeast, scales 2 m and 0.3 m  $\,$ 