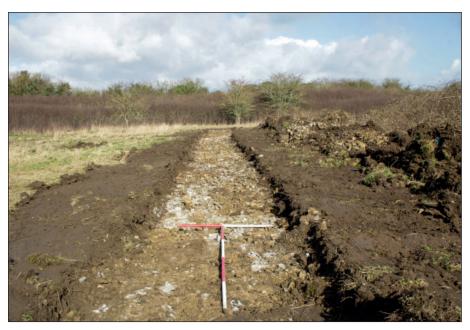

Figure 10: Trench 10 plan view, looking northeast, scales 2 m and 1 m

Created by: CM

Date: 13/03/2024

Revision: 0

Figure 11: Trench 11 section view, looking west, scales 1 m and 0.3 m  $\,$ 

Created by: CM