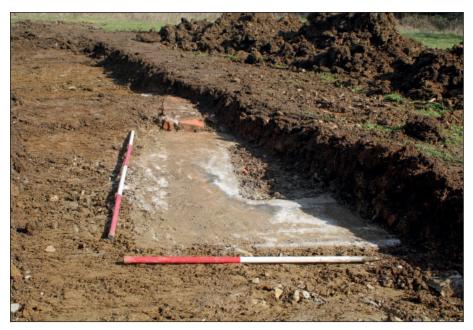

Figure 7: Trench 5 section view, looking south, scales 1 m and 0.2 m  $\,$ 

Figure 8: Trench 9 structure 903 in plan, looking east, scales 2 m and 1 m  $\,$ 

Created by: CM

Date: 13/03/2024

Revision: 0

Figure 9: Trench 9 structure 903 in section, looking southeast, scales 2 m and 0.3 m  $\,$ 