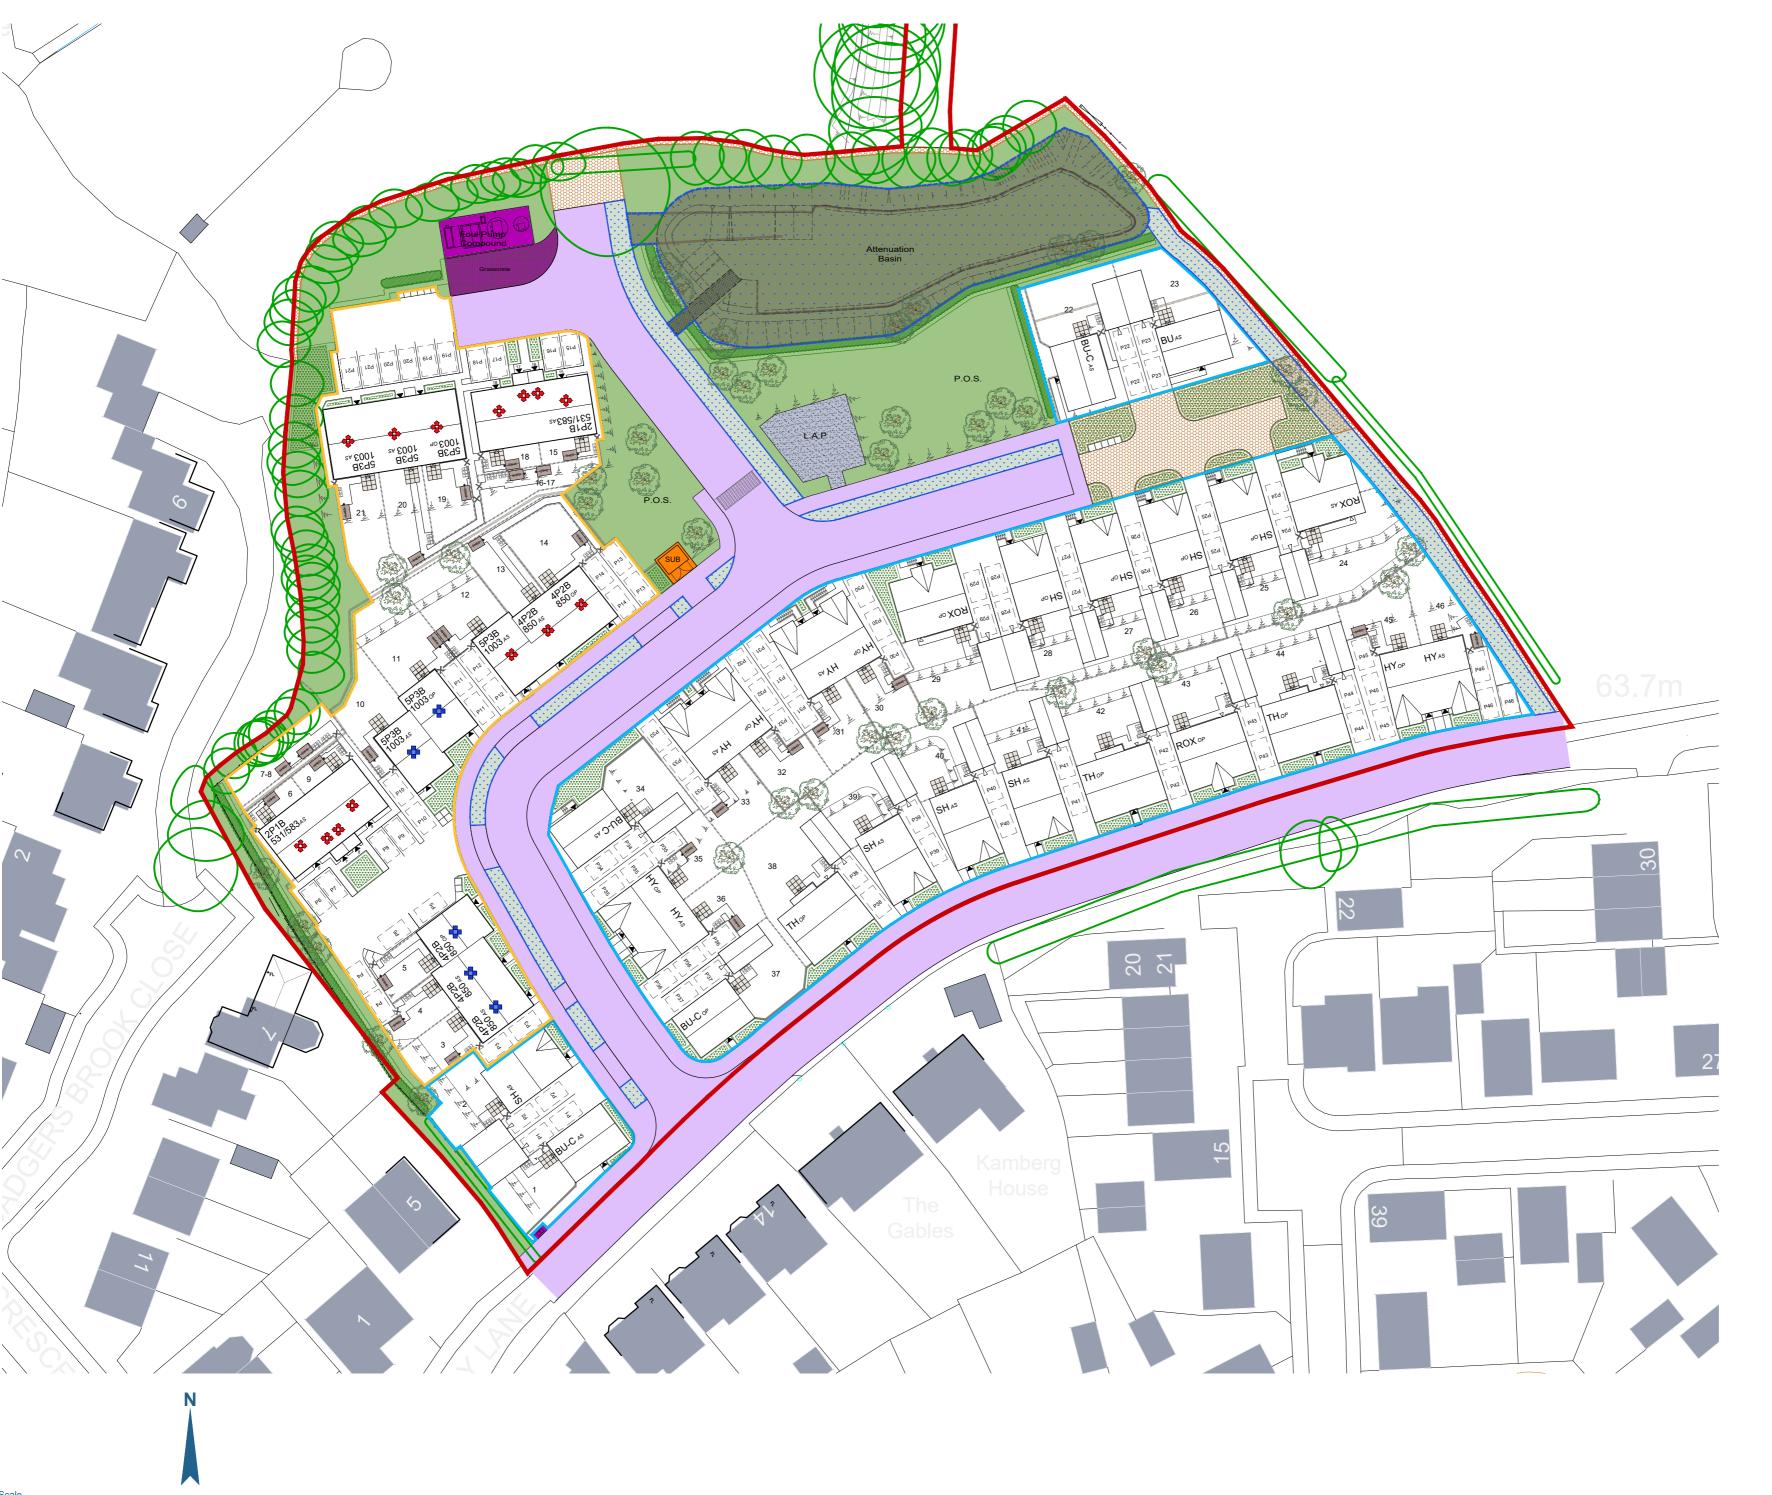

## Site Key

Site Boundary

Land Transferred to Management Company

Adoptable Highway Land

Swales Transferred to SAB

Attenuation Basin Transferred to SAB

Land Transferred to Welsh Water

Land Transferred to Western Power Distribution

Privately Managed Rain Gardens

Land in Third Party Ownership

Open Market Land and Properties

Housing Association Land and Properties

REV. DESCRIPTION CLIENT The key to quality Lewis Homes

JOB TITLE Sandy Lane, Ystradowen Adoption Plan

SCALE @ A2 DATE 1:500 June '23

RW REVISION JOB NO. DRAWING NO. 1941 ADP-01

t. 01633 844970 e. info@hammond-ltd.co.uk

www.hammond-ltd.co.uk

© Hammond Architectural Limited 2021
Figured dimensions must be taken in preference to scaled dimensions and any discrepancies are to be referred to Hammond Architectural Ltd. Contractors, subcontractors and suppliers must verify all dimensions on site before commencing any work or making any workshop drawings.