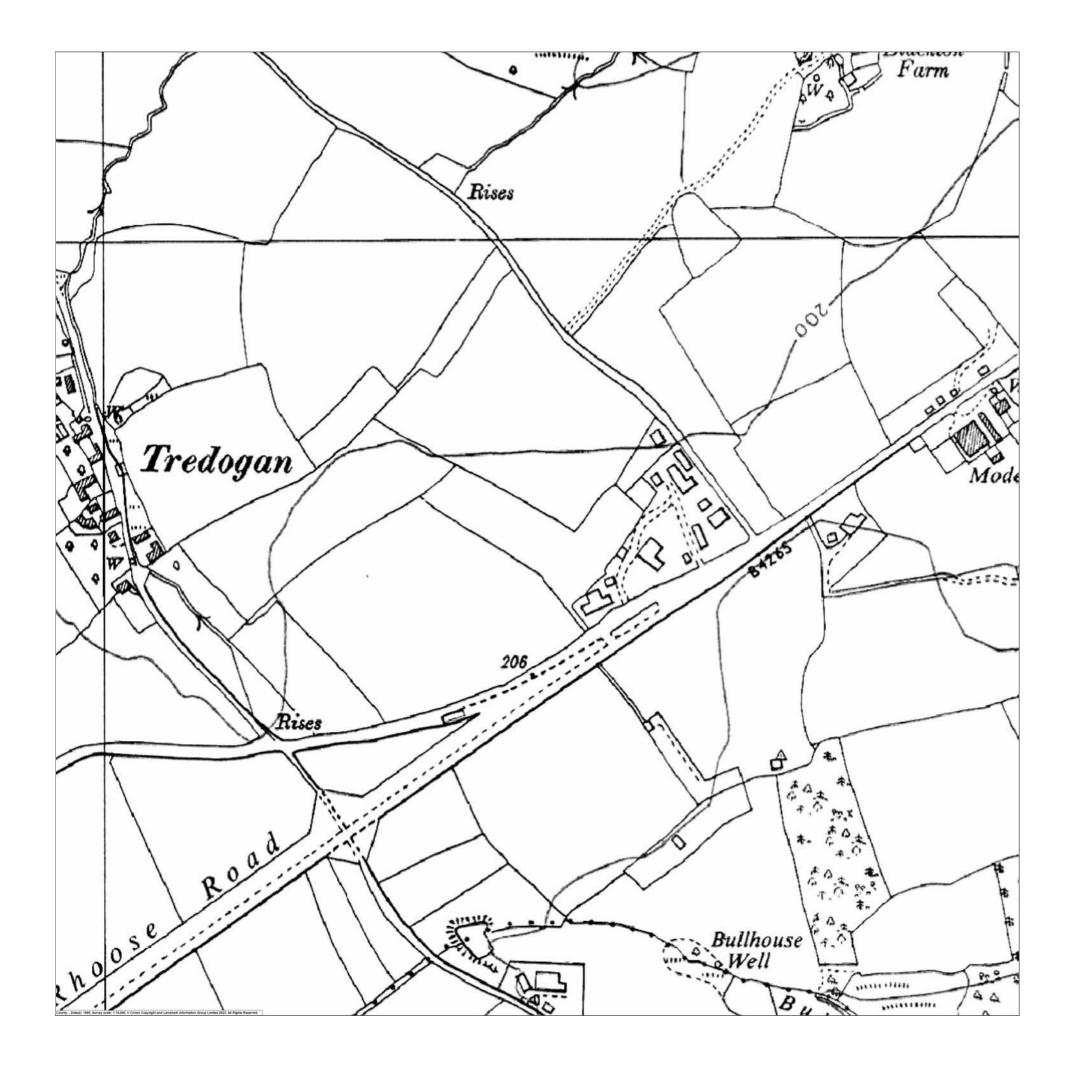

**Landmark Historical Map** County: GLAMORGANSHIRE Published Date(s): 1879 Originally plotted at: 1:2,500

Landmark Historical Map County: Published Date(s): 1965 Originally plotted at: 1:10,000

Landmark Historical Map County: Published Date(s): 1995 Originally plotted at: 1:10,000