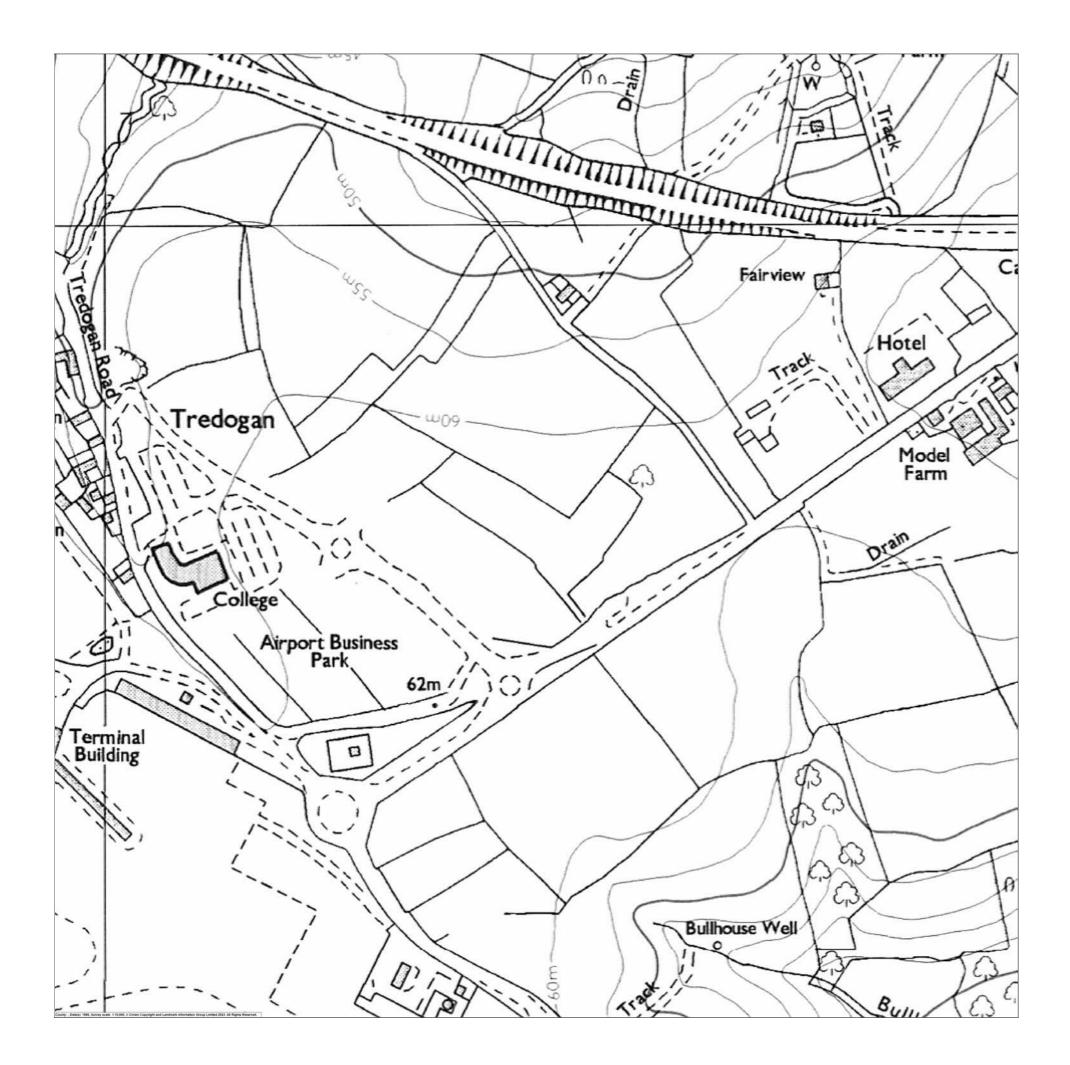

**Landmark Historical Map** County: GLAMORGANSHIRE Published Date(s): 1879 Originally plotted at: 1:2,500

Landmark Historical Map County: Published Date(s): 1965 Originally plotted at: 1:10,000

Landmark Historical Map County: Published Date(s): 1995 Originally plotted at: 1:10,000