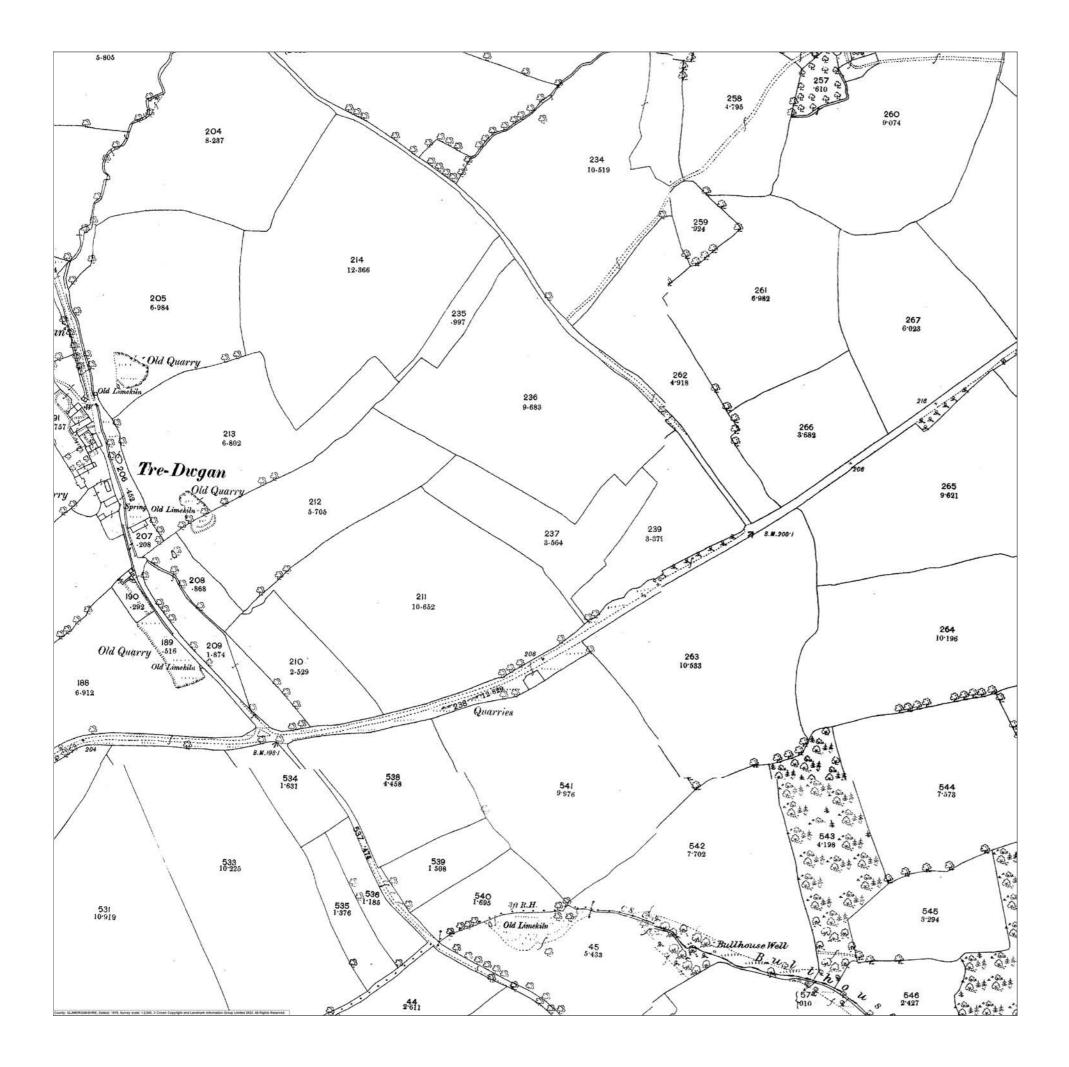

**Landmark Historical Map** County: GLAMORGANSHIRE Published Date(s): 1879 Originally plotted at: 1:2,500

Landmark Historical Map County: Published Date(s): 1965 Originally plotted at: 1:10,000

Landmark Historical Map County: Published Date(s): 1995 Originally plotted at: 1:10,000