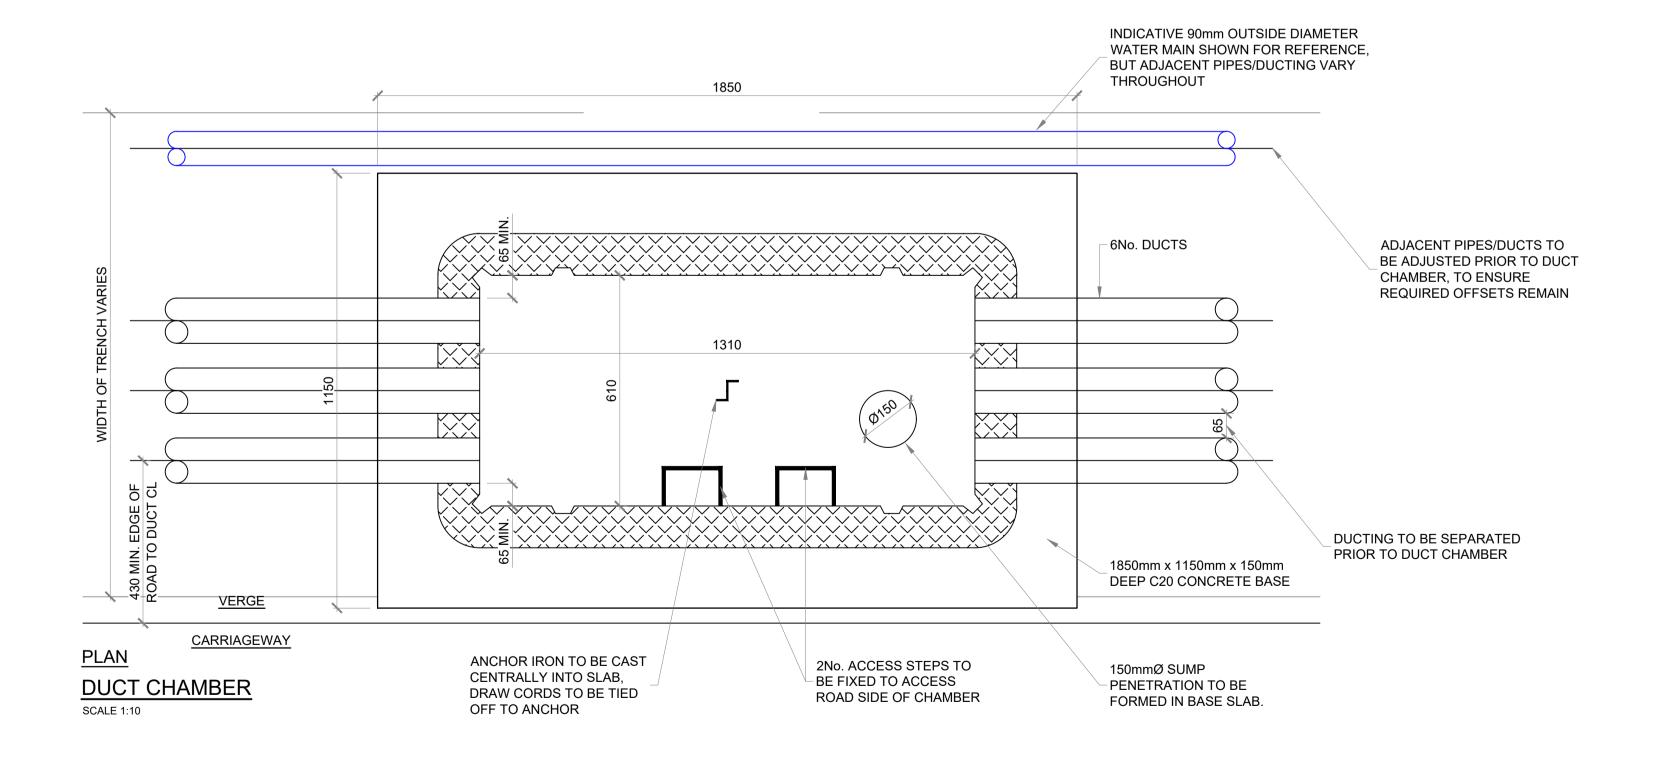

#### **DUCTING & UTILITIES NOTES:**

- ALL DUCTING AND UTILITIES INSTALLATION WORK IS TO BE IN ACCORDANCE WITH THE PROJECT SPECIFICATION
- 2. ALL SETTING OUT POINTS ARE TO BE CHECKED ON SITE PRIOR TO COMMENCEMENT OF WORKS.
- 3. ALL DUCTS TO BE HIGH DENSITY

PROJECT MANAGER

- POLYETHYLENE.
- 4. BED AND SURROUND TO DUCTS TO BE CONCRETE GRADE C16/20 (GEN 3) CONCRETE OR 10mm SINGLE SIZE STONE CONFORMING WITH BE EN 12620:2002
- 5. ALL DUCTS TO BE FITTED WITH DRAW CORD AS DESCRIBED IN THE WORKS SPECIFICATION.

# SERIES 500 - DUCTING DUCTING CHAMBER DETAILS

Surroughs Project No.: Scale: Original Paper 50192 AS SHOWN A1