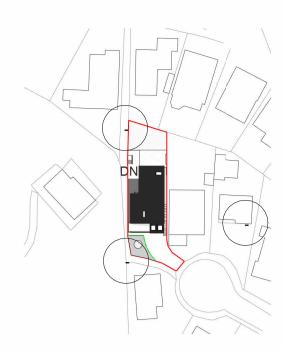

LOCATION PLAN
1: 1250

NOTE: All dimensions to be cheked on site. Do not scale this drawing. All discrepancies should be reported to Blackbrick Studio. Copyright: 2024 Blackbrick Studio. This drawing and this design are copyright of Blackbrick Studio. This drawing is not to be used or copied without written consent.

| CLIENT:  | Tom                                              |           |            |
|----------|--------------------------------------------------|-----------|------------|
| ADDRESS: | 26 Marine Drive Ogmore-by-Sea, Bridgend CF32 0PJ |           |            |
|          |                                                  |           |            |
| TITLE:   | Proposed Site Plan                               |           |            |
|          |                                                  |           |            |
| DRAWN:   | CHECKED:                                         | APPROVED: | REVISION:  |
| AW       | RD                                               | RH        |            |
| SHEET:   | SCALE:                                           |           | DATE:      |
| PL002    | As indicated@A1                                  |           | 30/04/2024 |