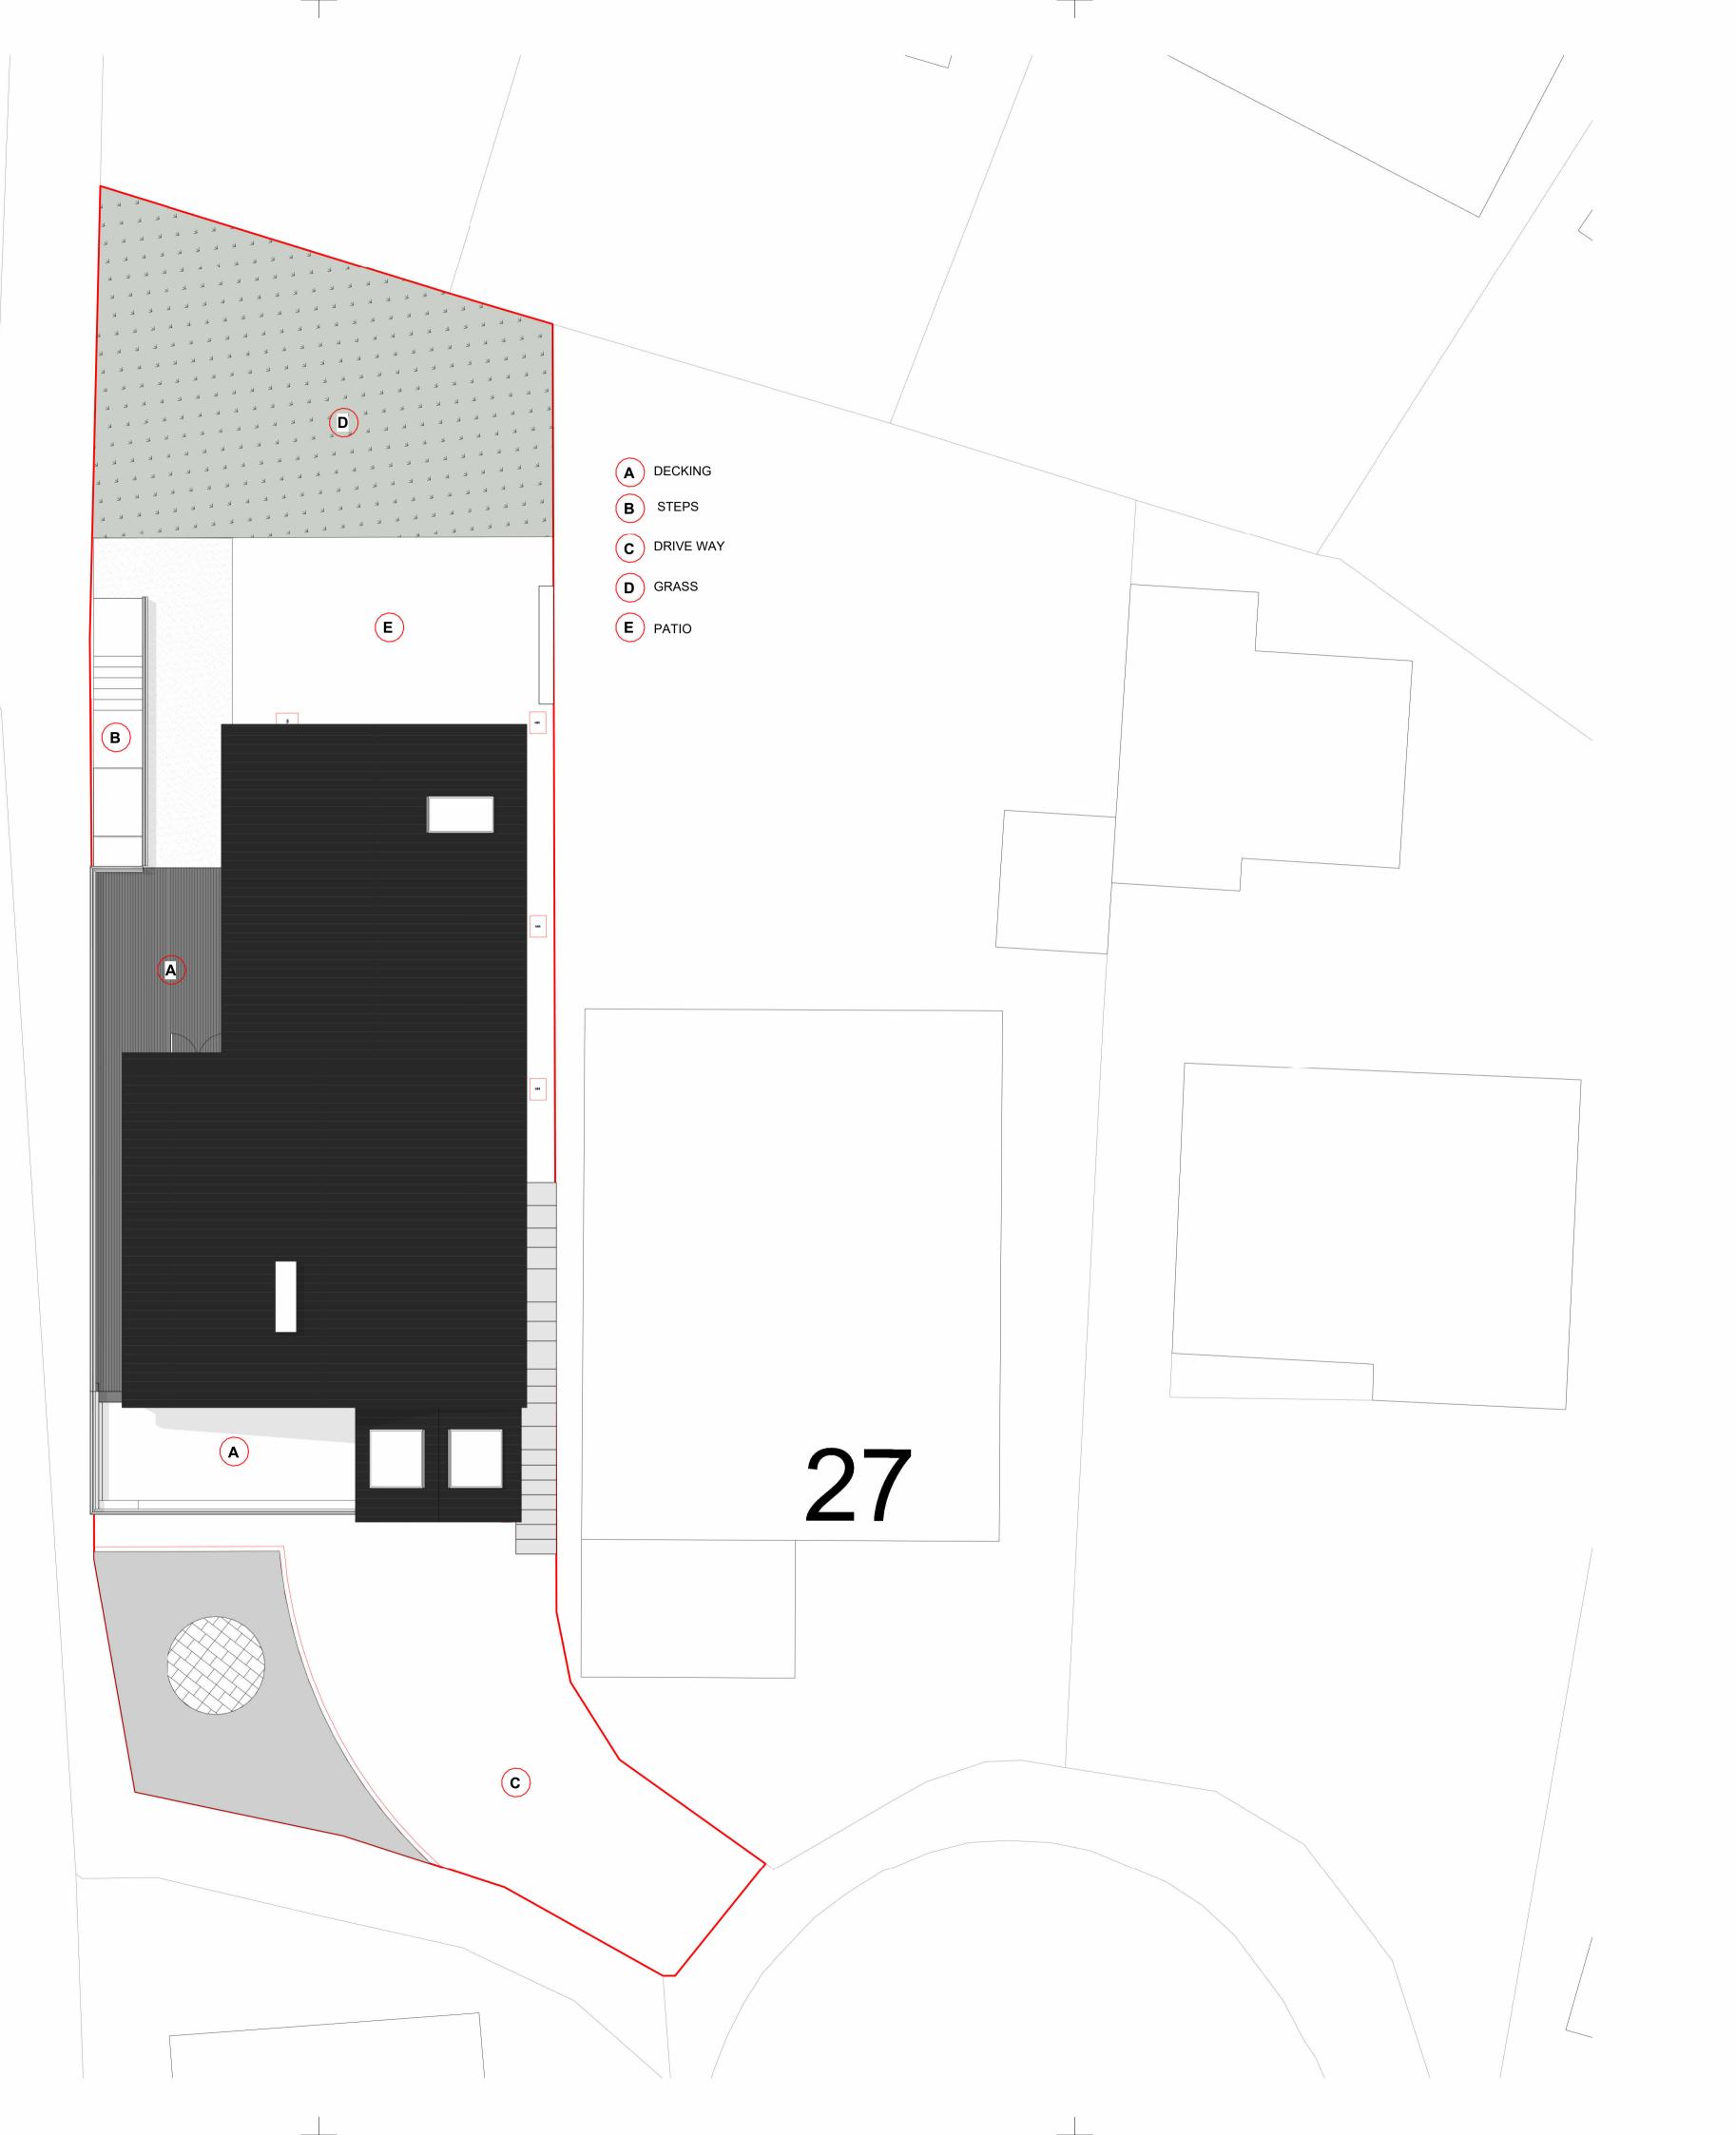

| CLIENT:  | Tom                                              |           |            |
|----------|--------------------------------------------------|-----------|------------|
| ADDRESS: | 26 Marine Drive Ogmore-by-Sea, Bridgend CF32 0PJ |           |            |
|          |                                                  |           |            |
| TITLE:   | Proposed Site Plan                               |           |            |
|          |                                                  |           |            |
| DRAWN:   | CHECKED:                                         | APPROVED: | REVISION:  |
| AW       | RD                                               | RH        |            |
| SHEET:   | SCALE:                                           |           | DATE:      |
| PL002    | As indicated@A1                                  |           | 30/04/2024 |

SITE PLAN 1:100