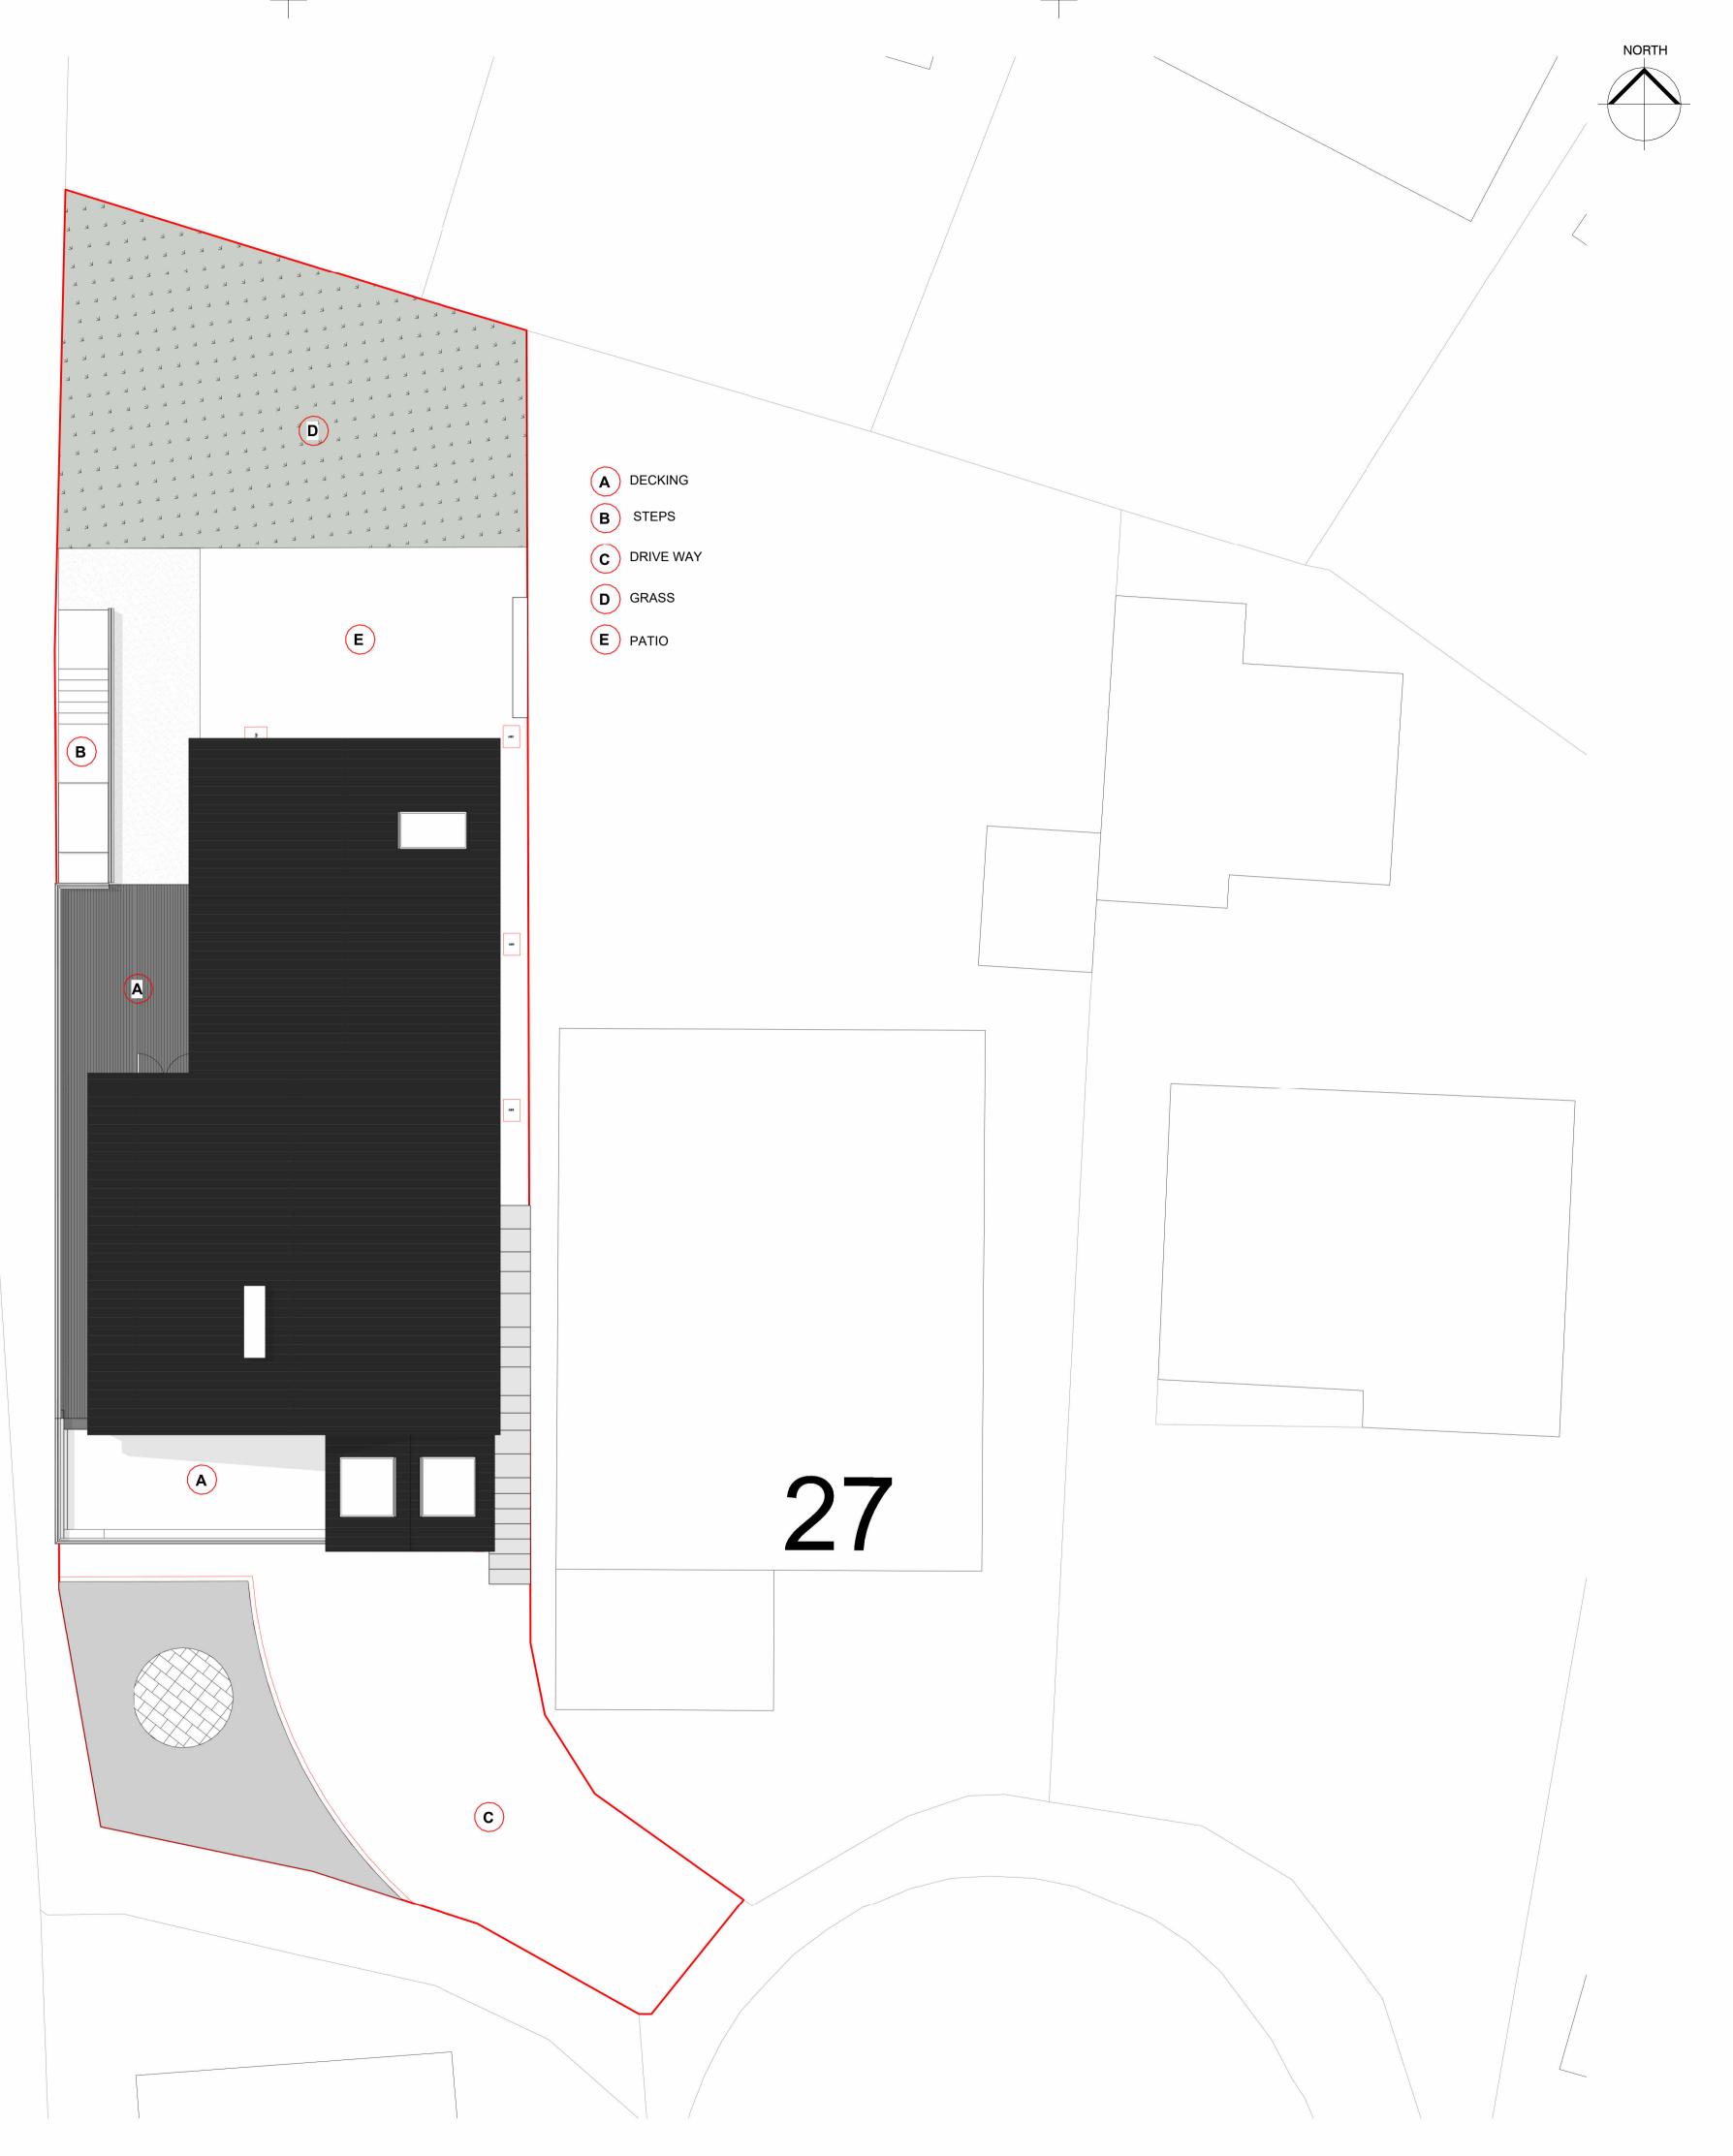

## LOCATION PLAN 1: 1250

NOTE: All dimensions to be cheked on site. Do not scale this drawing. All discrepancies should be reported to Blackbrick Studio. Copyright: 2024 Blackbrick Studio. This drawing and this design are copyright of Blackbrick Studio. This drawing is not to be used or copied without written consent.

| REVISION | DESCRIPTION  | DATE |
|----------|--------------|------|
|          |              |      |
|          |              |      |
|          |              |      |
| STATUS:  | FOR PLANNING | l l  |

Blackbrick Studio, Platform, Bute St, Cardiff CF10 5LE hello@blackbrick-studio.com 02922520485

As indicated@A1 30/04/2024

| CUENT    |                                                  |           |           |  |
|----------|--------------------------------------------------|-----------|-----------|--|
| CLIENT:  | Tom                                              |           |           |  |
| ADDRESS: | 26 Marine Drive Ogmore-by-Sea, Bridgend CF32 0PJ |           |           |  |
| TITLE:   | Proposed Site Plan                               |           |           |  |
| DRAWN:   | CHECKED:                                         | APPROVED: | REVISION: |  |
| AW       | RD                                               | RH        |           |  |
| SHEET:   | SCALE:                                           |           | DATE:     |  |

SITE PLAN 1:100