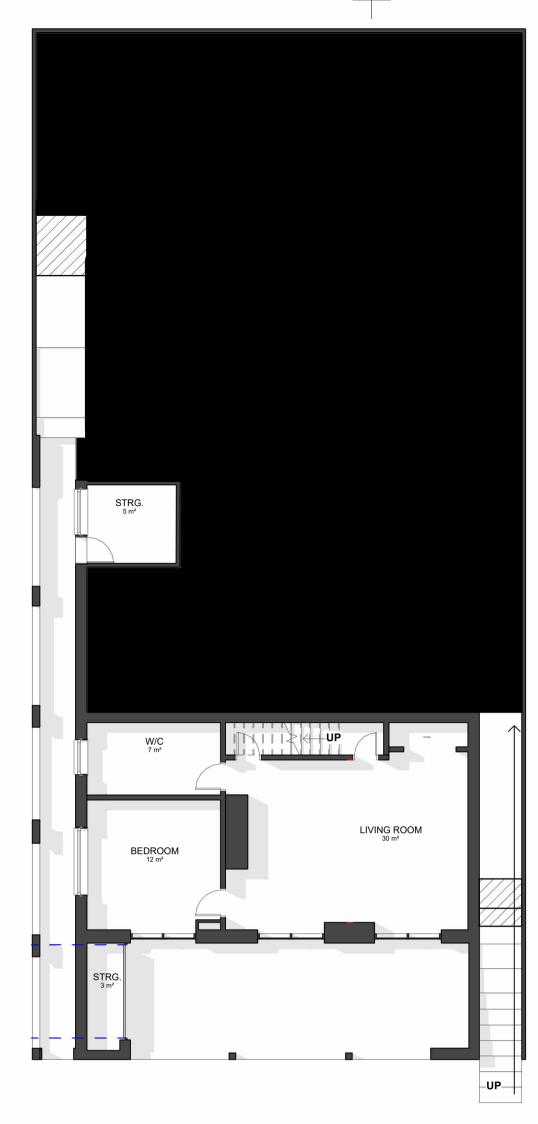

## GROUND FLOOR 1:100



## NORTH ELEVATION 1: 100









ROOF PLAN
1: 100

1:100

FIRST FLOOR 1:100

FIRST FLOOR
3045 LOWER FIRST FLOOR GROUND FLOOR

## EAST ELEVATION 1:100



NOTE: All dimensions to be cheked on site. Do not scale this drawing. All discrepancies should be reported to Blackbrick Studio. Copyright: 2024 Blackbrick Studio. This drawing and this design are copyright of Blackbrick Studio. This drawing is not to be used or copied without written consent.





|   | CLIENT: ADDRESS: TITLE: | Tom  26 Marine Drive Ogmore-by-Sea, Bridgend CF32 0PJ  Existing Plans and Elevations |           |            |
|---|-------------------------|--------------------------------------------------------------------------------------|-----------|------------|
|   |