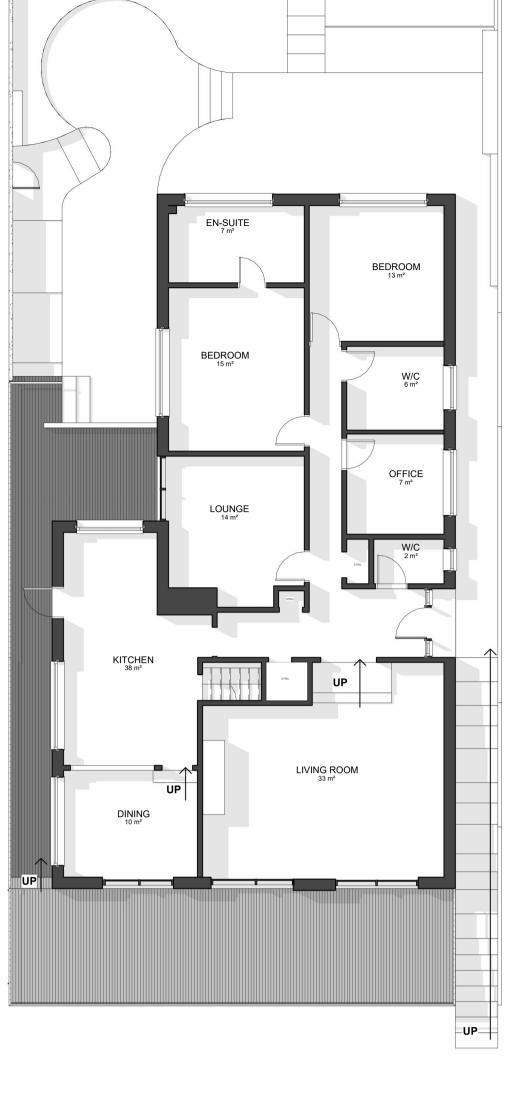

## GROUND FLOOR 1:100



## NORTH ELEVATION 1: 100









ROOF PLAN
1: 100

1:100

FIRST FLOOR 1:100

FIRST FLOOR
3045 LOWER FIRST FLOOR GROUND FLOOR

## EAST ELEVATION 1:100



NOTE: All dimensions to be cheked on site. Do not scale this drawing. All discrepancies should be reported to Blackbrick Studio. Copyright: 2024 Blackbrick Studio. This drawing and this design are copyright of Blackbrick Studio. This drawing is not to be used or copied without written consent.





|   | CLIENT: ADDRESS: TITLE: | Tom  26 Marine Drive Ogmore-by-Sea, Bridgend CF32 0PJ  Existing Plans and Elevations |           |            |
|---|-------------------------|--------------------------------------------------------------------------------------|-----------|------------|
|   |                         |