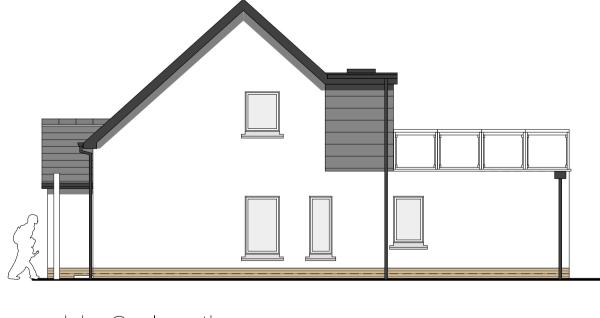

side 1 elevation (east facing)

rear elevation

side 2 elevation (west facing)

Rev Date: Action:

Dimensions to be checked on site and any discrepancies reported to the Architect immediately .

Do not scale, use figured dimensions