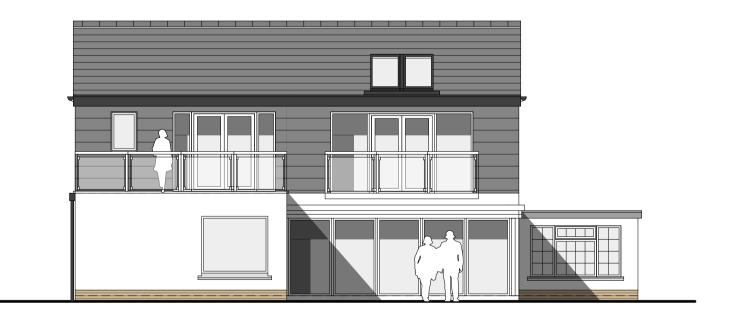

side 1 elevation (east facing)

rear elevation

side 2 elevation (west facing)

Rev Date: Action:

Dimensions to be checked on site and any discrepancies reported to the Architect immediately .

Do not scale, use figured dimensions