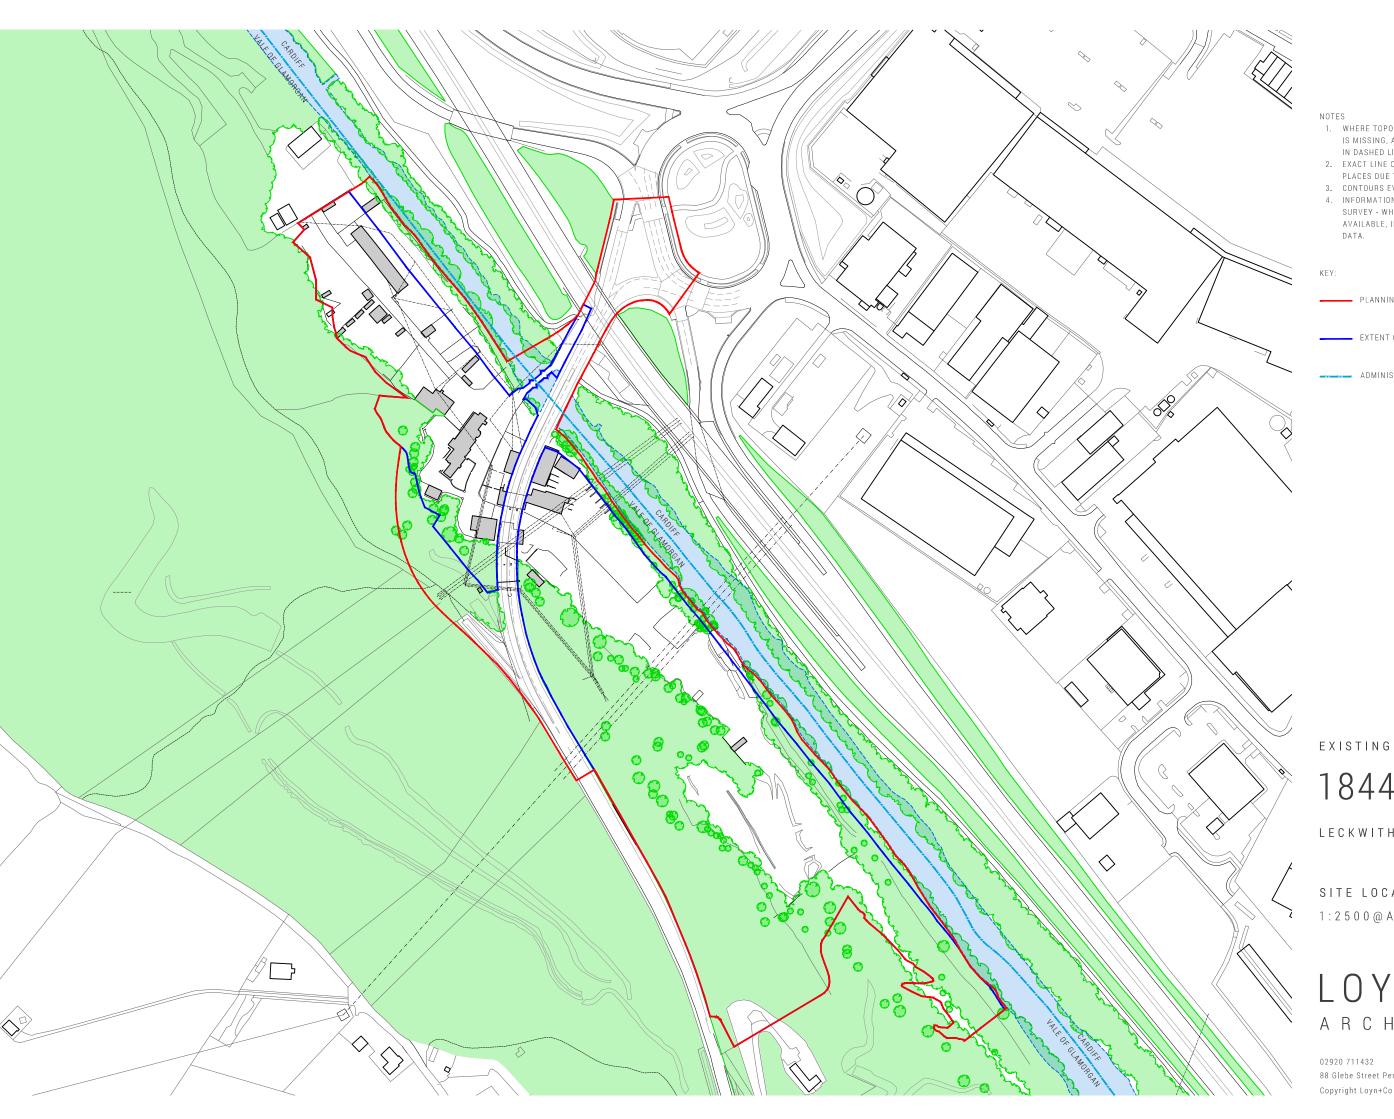

- 1. WHERE TOPOGRAPHICAL SURVEY INFORMATION IS MISSING, ASSUMED CONTOURS ARE SHOWN IN DASHED LINE.
- 2. EXACT LINE OF RIVER BANK UNKNOWN IN PLACES DUE TO DIFFICULTY OF ACCESS
- 3. CONTOURS EVERY 0.25m CHANGE IN LEVEL
- 4. INFORMATION IS BASED ON TOPOGRAPHICAL SURVEY - WHERE SURVEY INFO IS NOT AVAILABLE, INFORMATION IS BASED ON OS DATA.

PLANNING SITE BOUNDARY

EXTENT OF OWNERSHIP

ADMINISTRATIVE BOUNDARY

1844/E.101

LECKWITH QUAY

SITE LOCATION PLAN

1:2500@A3 23.10.19

LOYN+COARCHITECTS