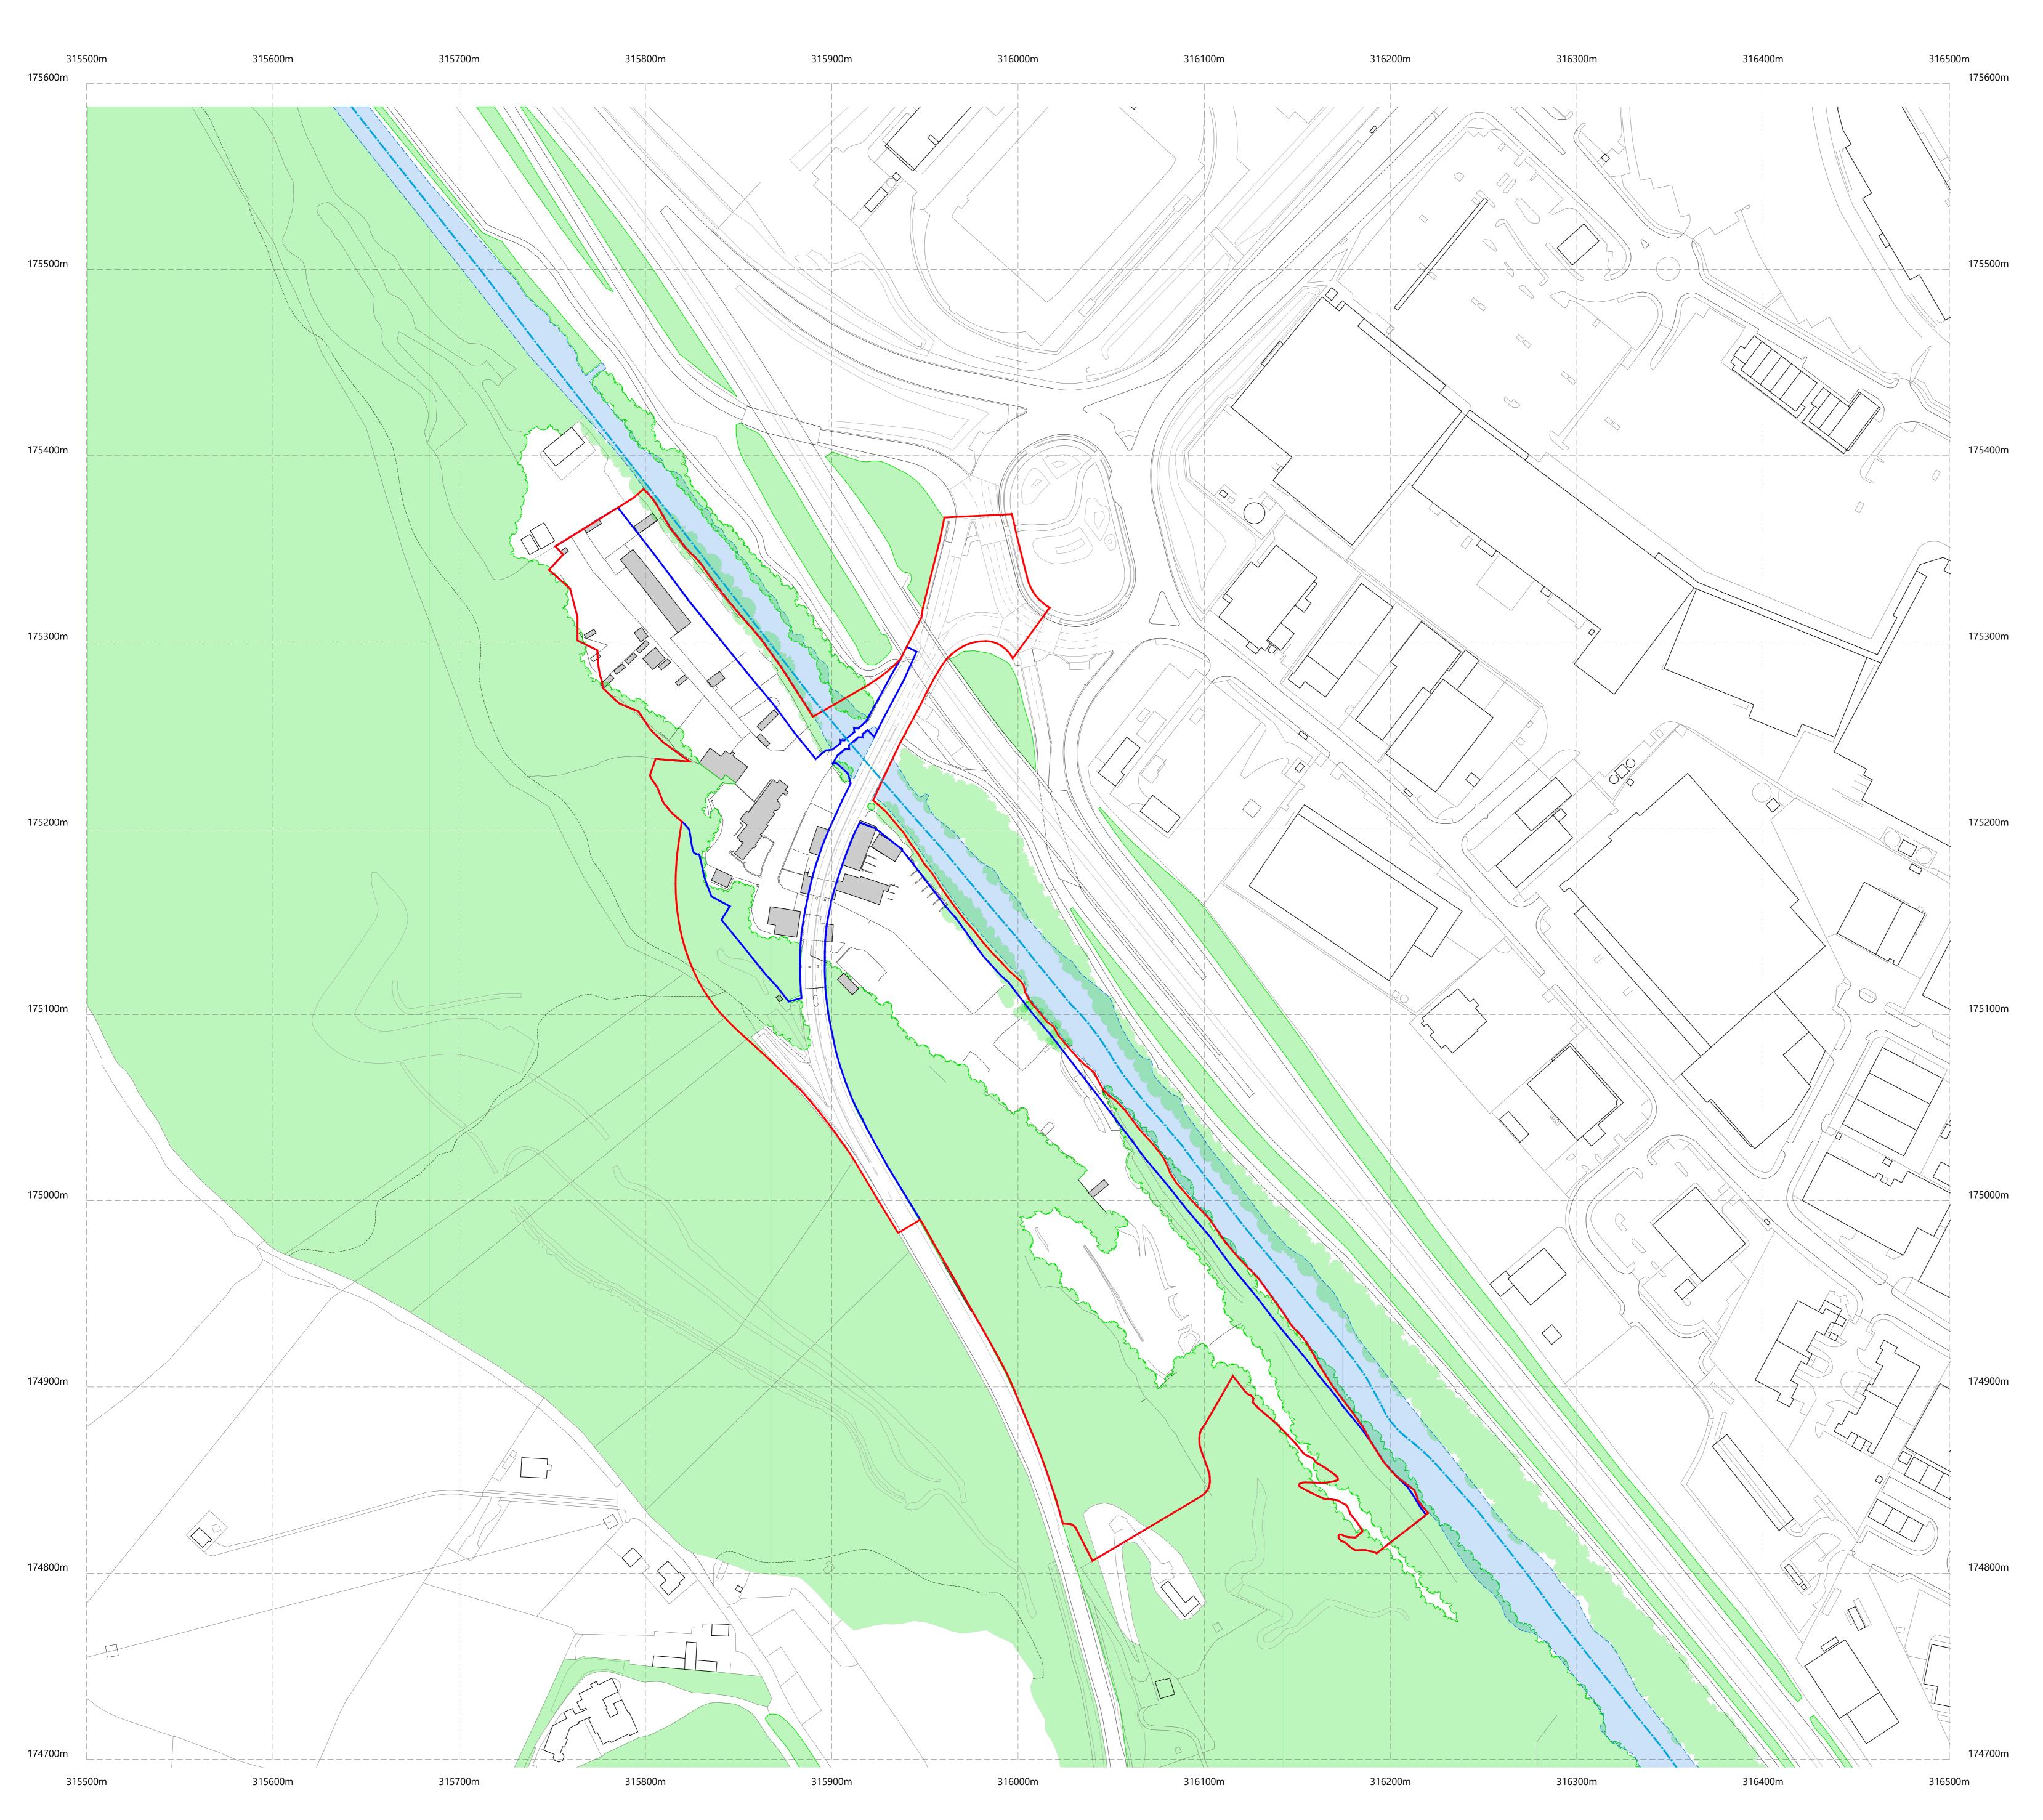

©Crown Copyright and database rights 2018 OS 100019980

 SITE BOUNDARY IS SHOWN INDICATIVELY ONLY, AS INDICATED BY RED LINE. TO BE CONFIRMED BY CLIENT.
EXACT LINE OF RIVER BANK UNKNOWN IN PLACES DUE TO DIFFICULTY OF ACCESS

NOTES

KEY

PLANNING SITE BOUNDARY (PLEASE SEE NOTE 1. ABOVE) EXTENT OF OWNERSHIP INDICATIVE EDGE OF WATERWAY ASSUMED TOP OF RIVER BANK (SURVEY INFORMATION NOT FULLY AVAILABLE)

EXISTING

**1844/E.100** Leckwith quay OS MAP 1:1250@A0 08.01.20

LOYN+CO ARCHITECTS 02920 711432 | architecture@loyn.co.uk 88 Glebe Street Penarth CF64 1EF | loyn.co.uk Copyright Loyn+Co Architects | Do not scale