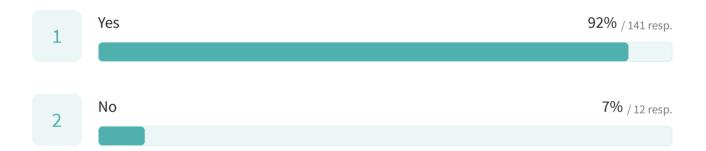

Increased traffic and congestion is associated with reduced air quality. Do you believe the application provides sufficient mitigation for an increase in vehicular pollution?

Do you believe the proposed 200-pupil primary school will meet the needs of both the new estate and the overspil from Sully?

153 out of 153 answered

Do you believe additional community services need to be provisioned to support the new development?