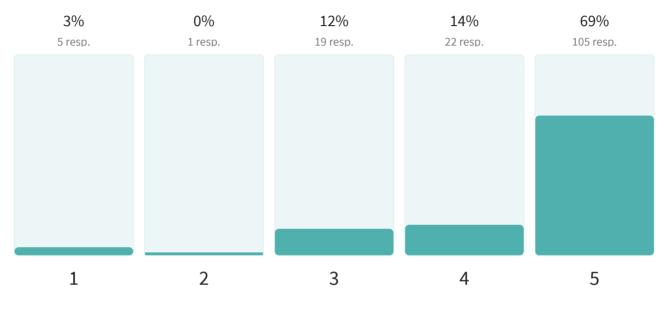

The new estate will increase traffic congestion extending journey times and increasing pollution 153 out of 153 answered

# 4.9 Average rating