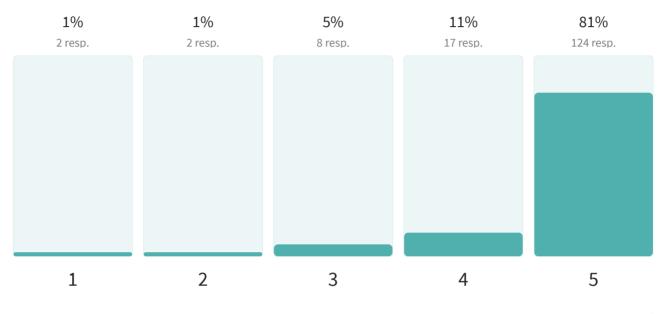

#### The new estate will put pressure on local schools and services

153 out of 153 answered

# 4.7 Average rating

The new estate will be built on historically significant grounds, our heritage should be protected 152 out of 153 answered