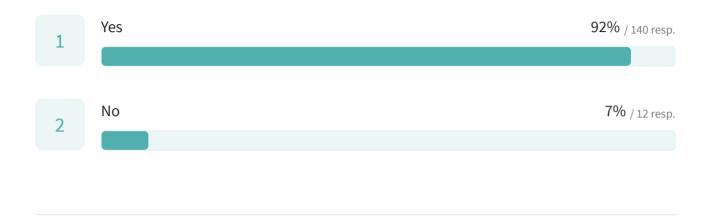

# **Cosmeston Housing Survey**

153 responses

Do you believe there will be a disruptive increase in traffic despite the planned provisioning of public transport and active travel initiatives?

152 out of 153 answered