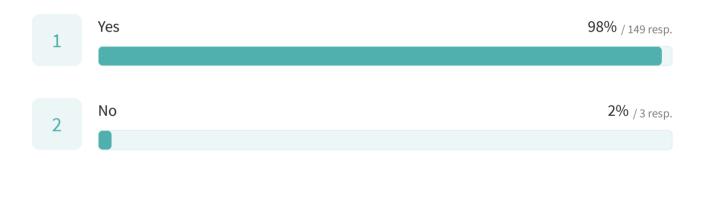

# **Cosmeston Housing Survey**

153 responses

Do you believe there will be a disruptive increase in traffic despite the planned provisioning of public transport and active travel initiatives?

152 out of 153 answered