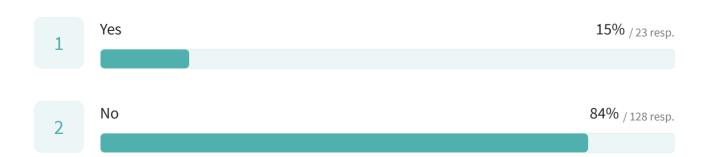

Increased traffic and congestion is associated with reduced air quality. Do you believe the application provides sufficient mitigation for an increase in vehicular pollution?

Do you believe the proposed 200-pupil primary school will meet the needs of both the new estate and the overspil from Sully?