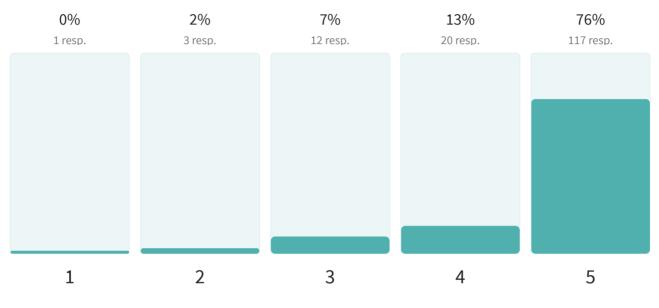

# 4.5 Average rating

The new estate will impact the green wedge between Penarth and Barry resulting in loss of biodiversity (flora and fauna)

153 out of 153 answered

### 4.8 Average rating

The new estate is built around an old quarry and a landfill site, these are associated with contaminated land and water

153 out of 153 answered