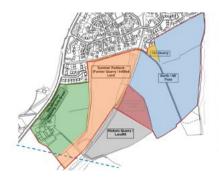

#### Do you believe the land around Cosmeston Farm has historical/heritage value?

152 out of 153 answered

Would you be concerned about these potential hazards despite the expert mitigation put in place?

### 4.8 Average rating

The new estate is built around an old quarry and a landfill site, these are associated with contaminated land and water

153 out of 153 answered