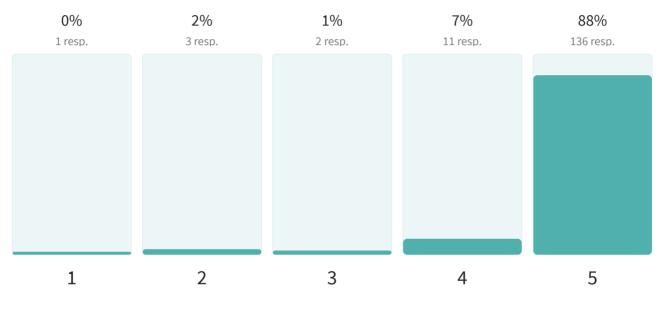

#### The new estate will put pressure on local schools and services

153 out of 153 answered

# 4.7 Average rating

The new estate will be built on historically significant grounds, our heritage should be protected 152 out of 153 answered