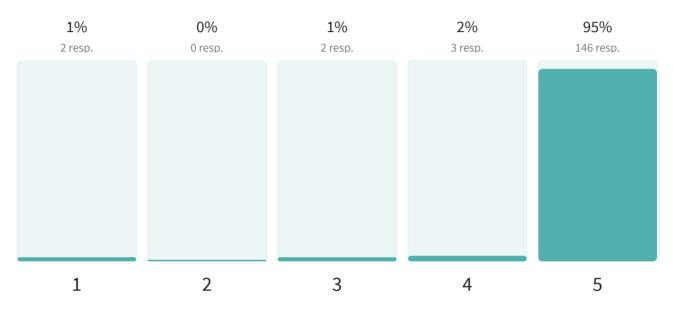

The new estate will increase traffic congestion extending journey times and increasing pollution 153 out of 153 answered

# 4.9 Average rating