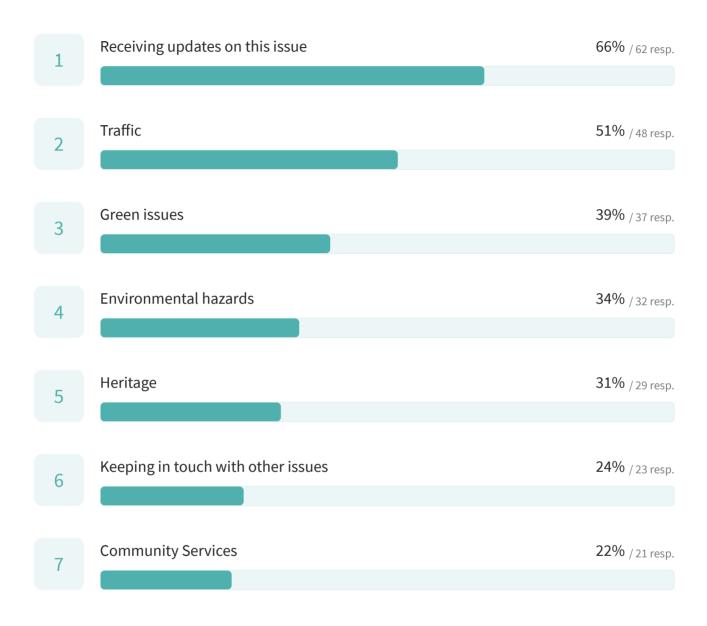

## 4.6 Average rating

If you wish to help with is activity then please select as many areas that are of interest to you from the list below