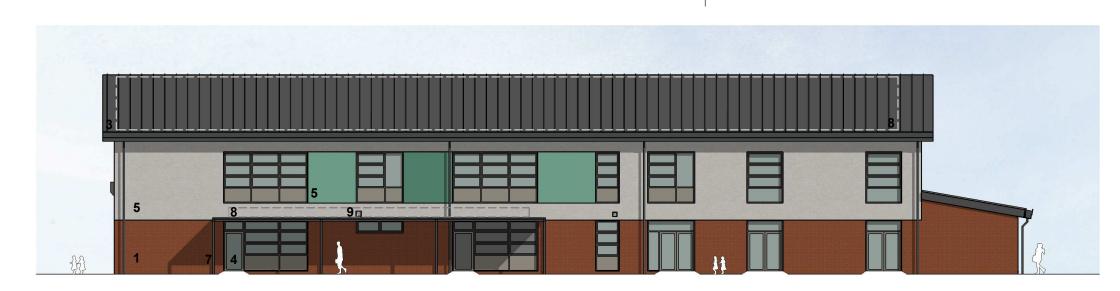

## East Elevation 1:200

TITLE: Proposed Elevations PROJECT: Llancarfan Primary School in Rhoose CLIENT: Vale of Glamorgan Council

FM REVISED BY: CHECKED BY: JP ORIGINATOR NO: 152855

SUITABILITY STATUS: PL : PLANNING SCALE: 1:200 @ A3

Materials:

- 1 Facing brickwork.
- **2** Insulated composite cladding panel.
- 3 Metal standing seam roof.
- **4** PPC aluminium windows / doors.
- 5 Render.
- 6 Signage brushed aluminium finish. Individual raised lettering.
- 7 Freestanding canopies.
- 8 PV's Location & quantity TBC.
- 9 Louvres colour matched to render
- **10** Bat box
- **11** Bird box

## Notes:

- Window transom / mullion positions along with opening lights / louvre requirements all to be confirmed and subject to ventilation strategy.
- Location and quantity of roof penetrations TBC with M&E strategy.
- Refer to drawing LPS-STL-XX-ZZ-DR-A-0601 for material colour references.