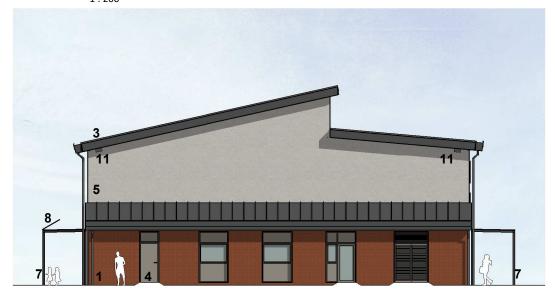

## South Elevation 1:200

North Elevation 1:200

10

West Elevation

1:200

Materials:

- 1 Facing brickwork.
- **2** Insulated composite cladding panel.
- 3 Metal standing seam roof.
- **4** PPC aluminium windows / doors.
- 5 Render.
- 6 Signage brushed aluminium finish. Individual raised lettering.
- 7 Freestanding canopies.
- 8 PV's Location & quantity TBC.
- 9 Louvres colour matched to render
- **10** Bat box
- **11** Bird box

## Notes:

- Window transom / mullion positions along with opening lights / louvre requirements all to be confirmed and subject to ventilation strategy.
- Location and quantity of roof penetrations TBC with M&E strategy.
- Refer to drawing LPS-STL-XX-ZZ-DR-A-0601 for material colour references.