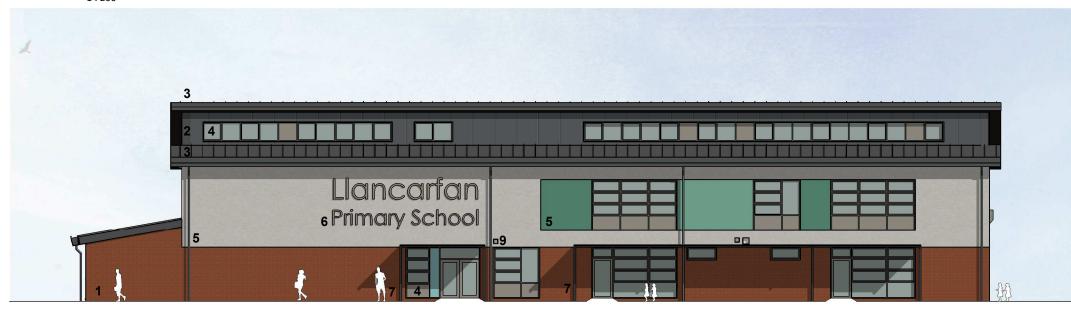

## South Elevation 1:200

North Elevation 1:200

10

West Elevation

1:200

Materials:

- 1 Facing brickwork.
- **2** Insulated composite cladding panel.
- 3 Metal standing seam roof.
- **4** PPC aluminium windows / doors.
- 5 Render.
- 6 Signage brushed aluminium finish. Individual raised lettering.
- 7 Freestanding canopies.
- 8 PV's Location & quantity TBC.
- 9 Louvres colour matched to render
- **10** Bat box
- **11** Bird box

## Notes:

- Window transom / mullion positions along with opening lights / louvre requirements all to be confirmed and subject to ventilation strategy.
- Location and quantity of roof penetrations TBC with M&E strategy.
- Refer to drawing LPS-STL-XX-ZZ-DR-A-0601 for material colour references.