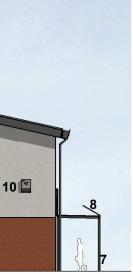

Materials:

- 1 Facing brickwork.
- **2** Insulated composite cladding panel.
- 3 Metal standing seam roof.
- **4** PPC aluminium windows / doors.
- 5 Render.
- 6 Signage brushed aluminium finish. Individual raised lettering.
- 7 Freestanding canopies.
- 8 PV's Location & quantity TBC.
- 9 Louvres colour matched to render
- **10** Bat box
- **11** Bird box