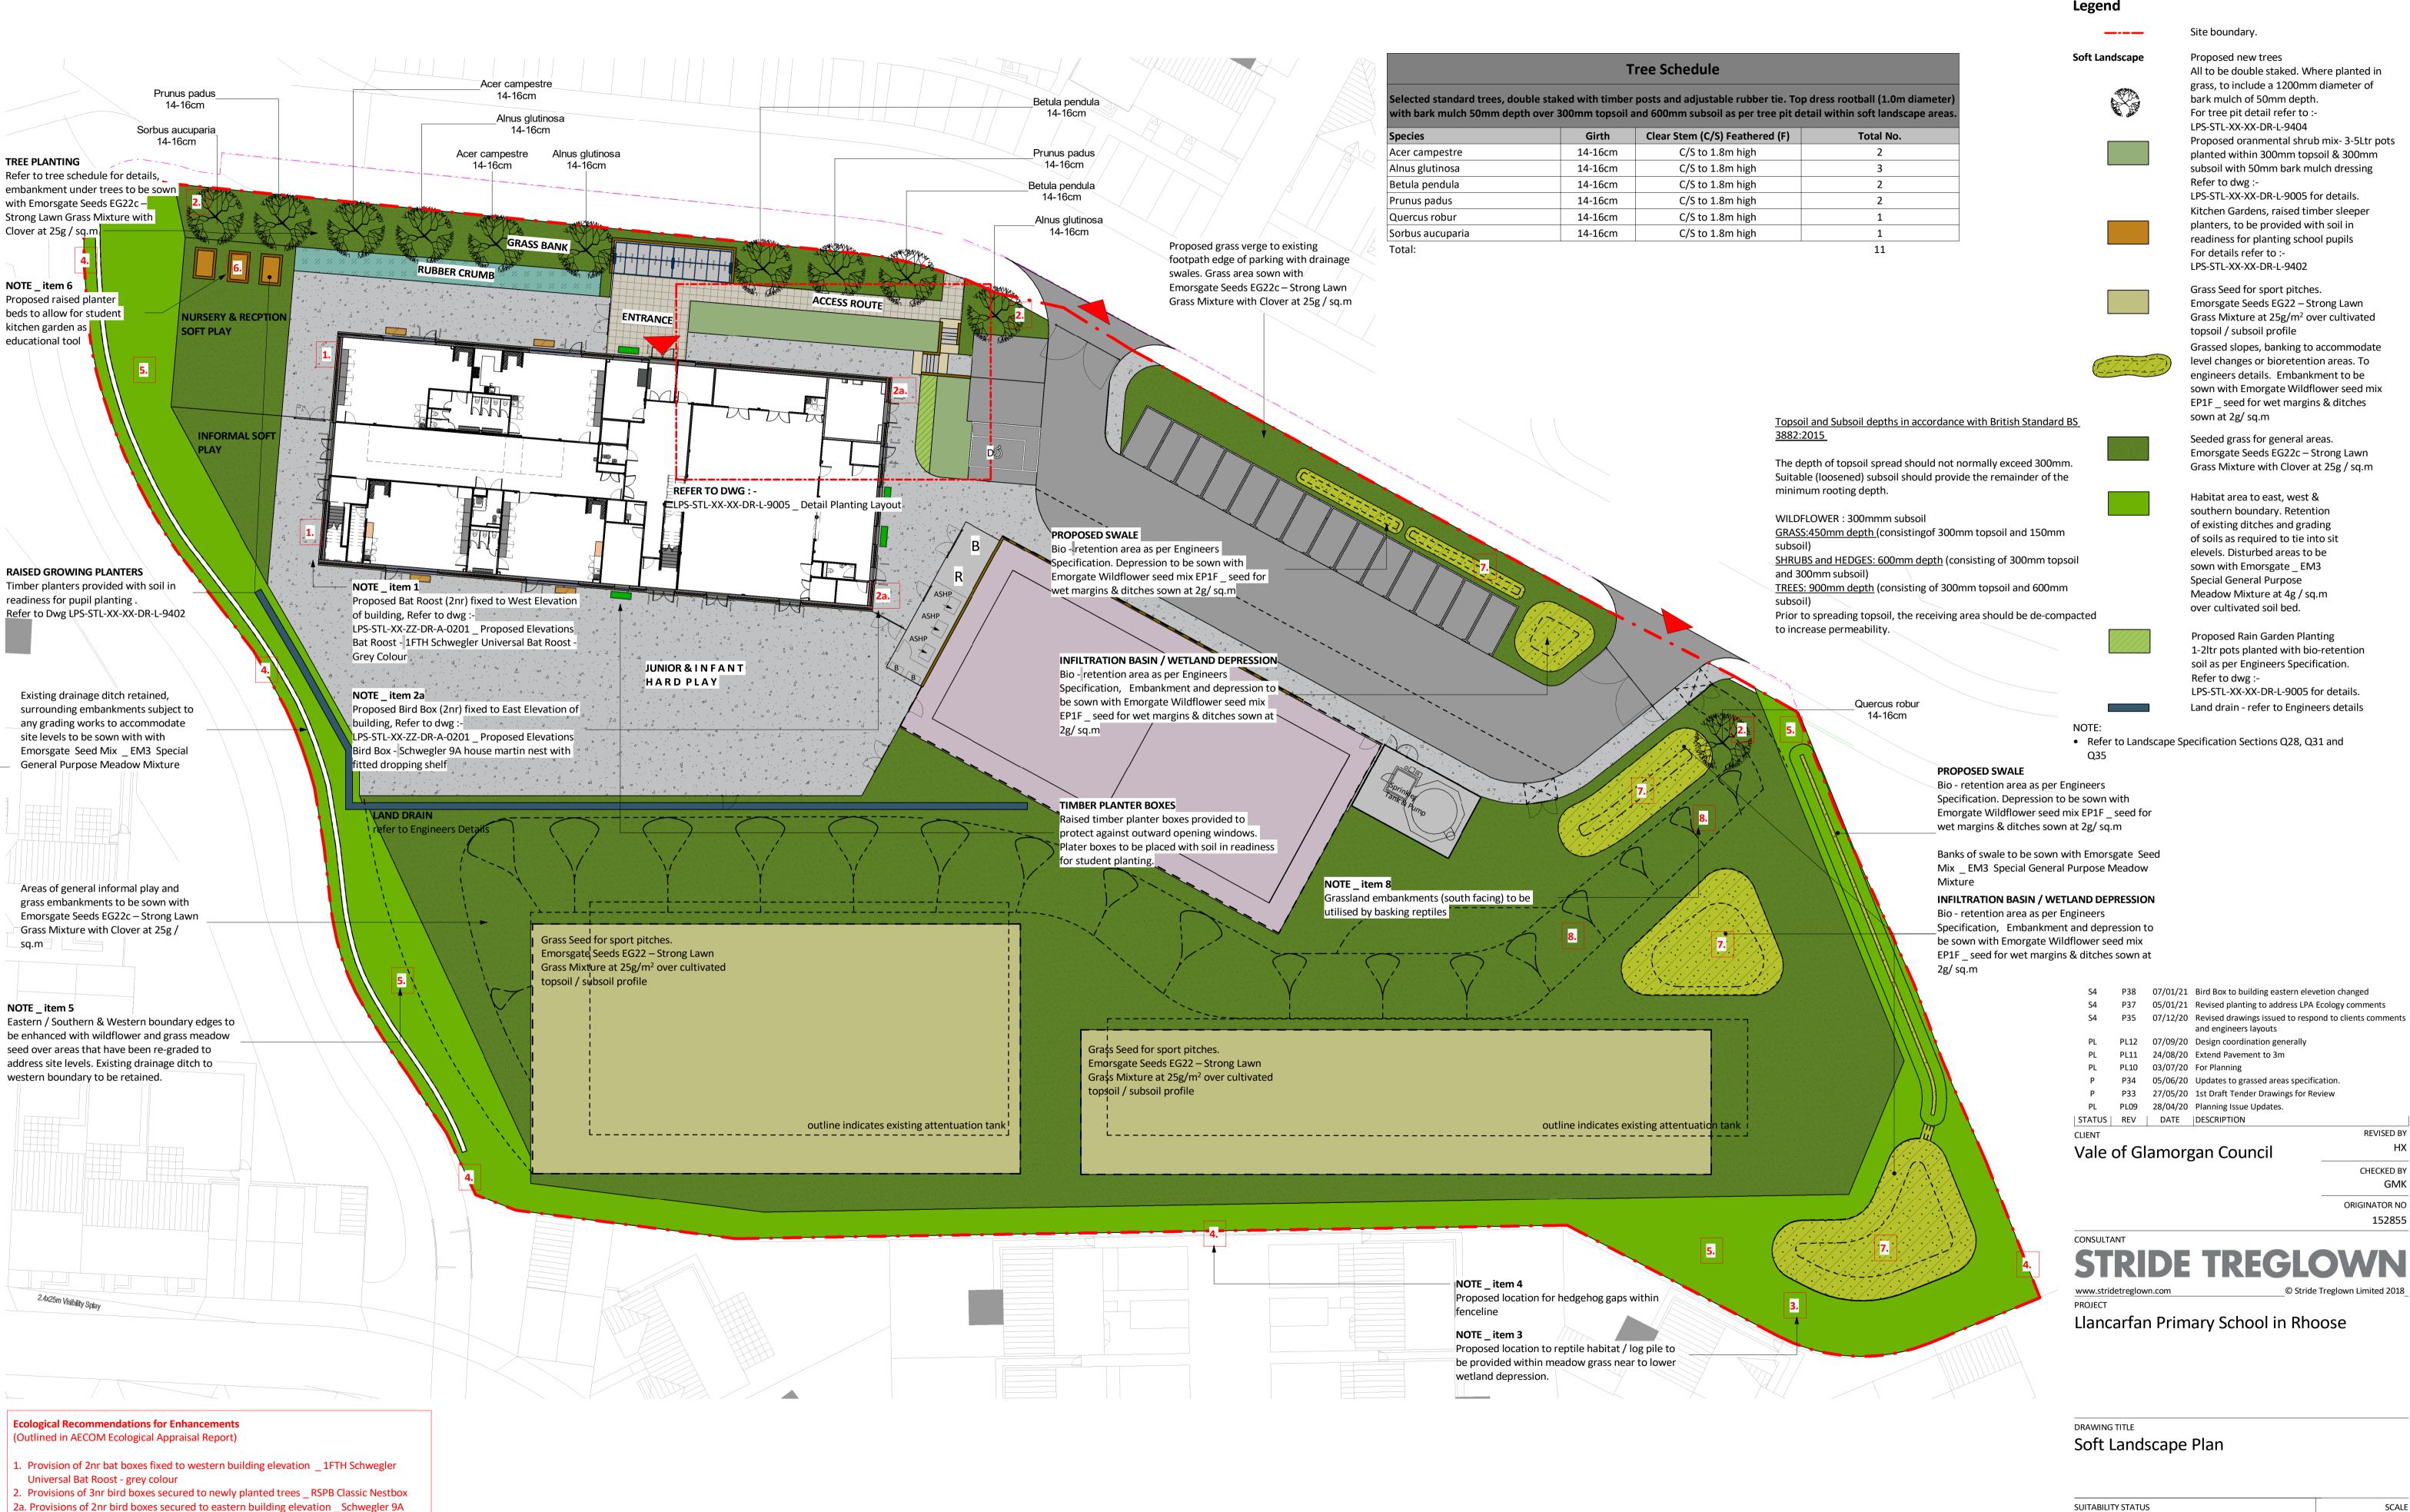

House Martin Nest with fitted dropping shelf

3. Provision of a reptile log pile connected with habitat area.

meadow grass. Area to exclued of light fittings / spillage.

4. Proposed gaps provided in fence line for hedgehogs - 150mm opening

8. Creation of grassland areas / banks for basking reptiles. -south facing

5. Enhancement of habitat corridor along site boundary with wildflower and meadow

6. Provision of kitchen garden for pupils as part of educational or recreation purposes. 7. Provision of wetland areas (as part of SUDS) with introduction of wildflower species. Responsibility is not accepted for errors made by others in scaling from this drawing. All construction information should be taken from figured dimensions only.

S4 : SUITABLE FOR STAGE As indicated APPROVAL 1:250 @ A1 PROJECT | ORIGINATOR | ZONE | LEVEL | TYPE | ROLE | CLASS. | NUMBER REVISION

LPS-STL-XX-XX-DR-L-9003

P38