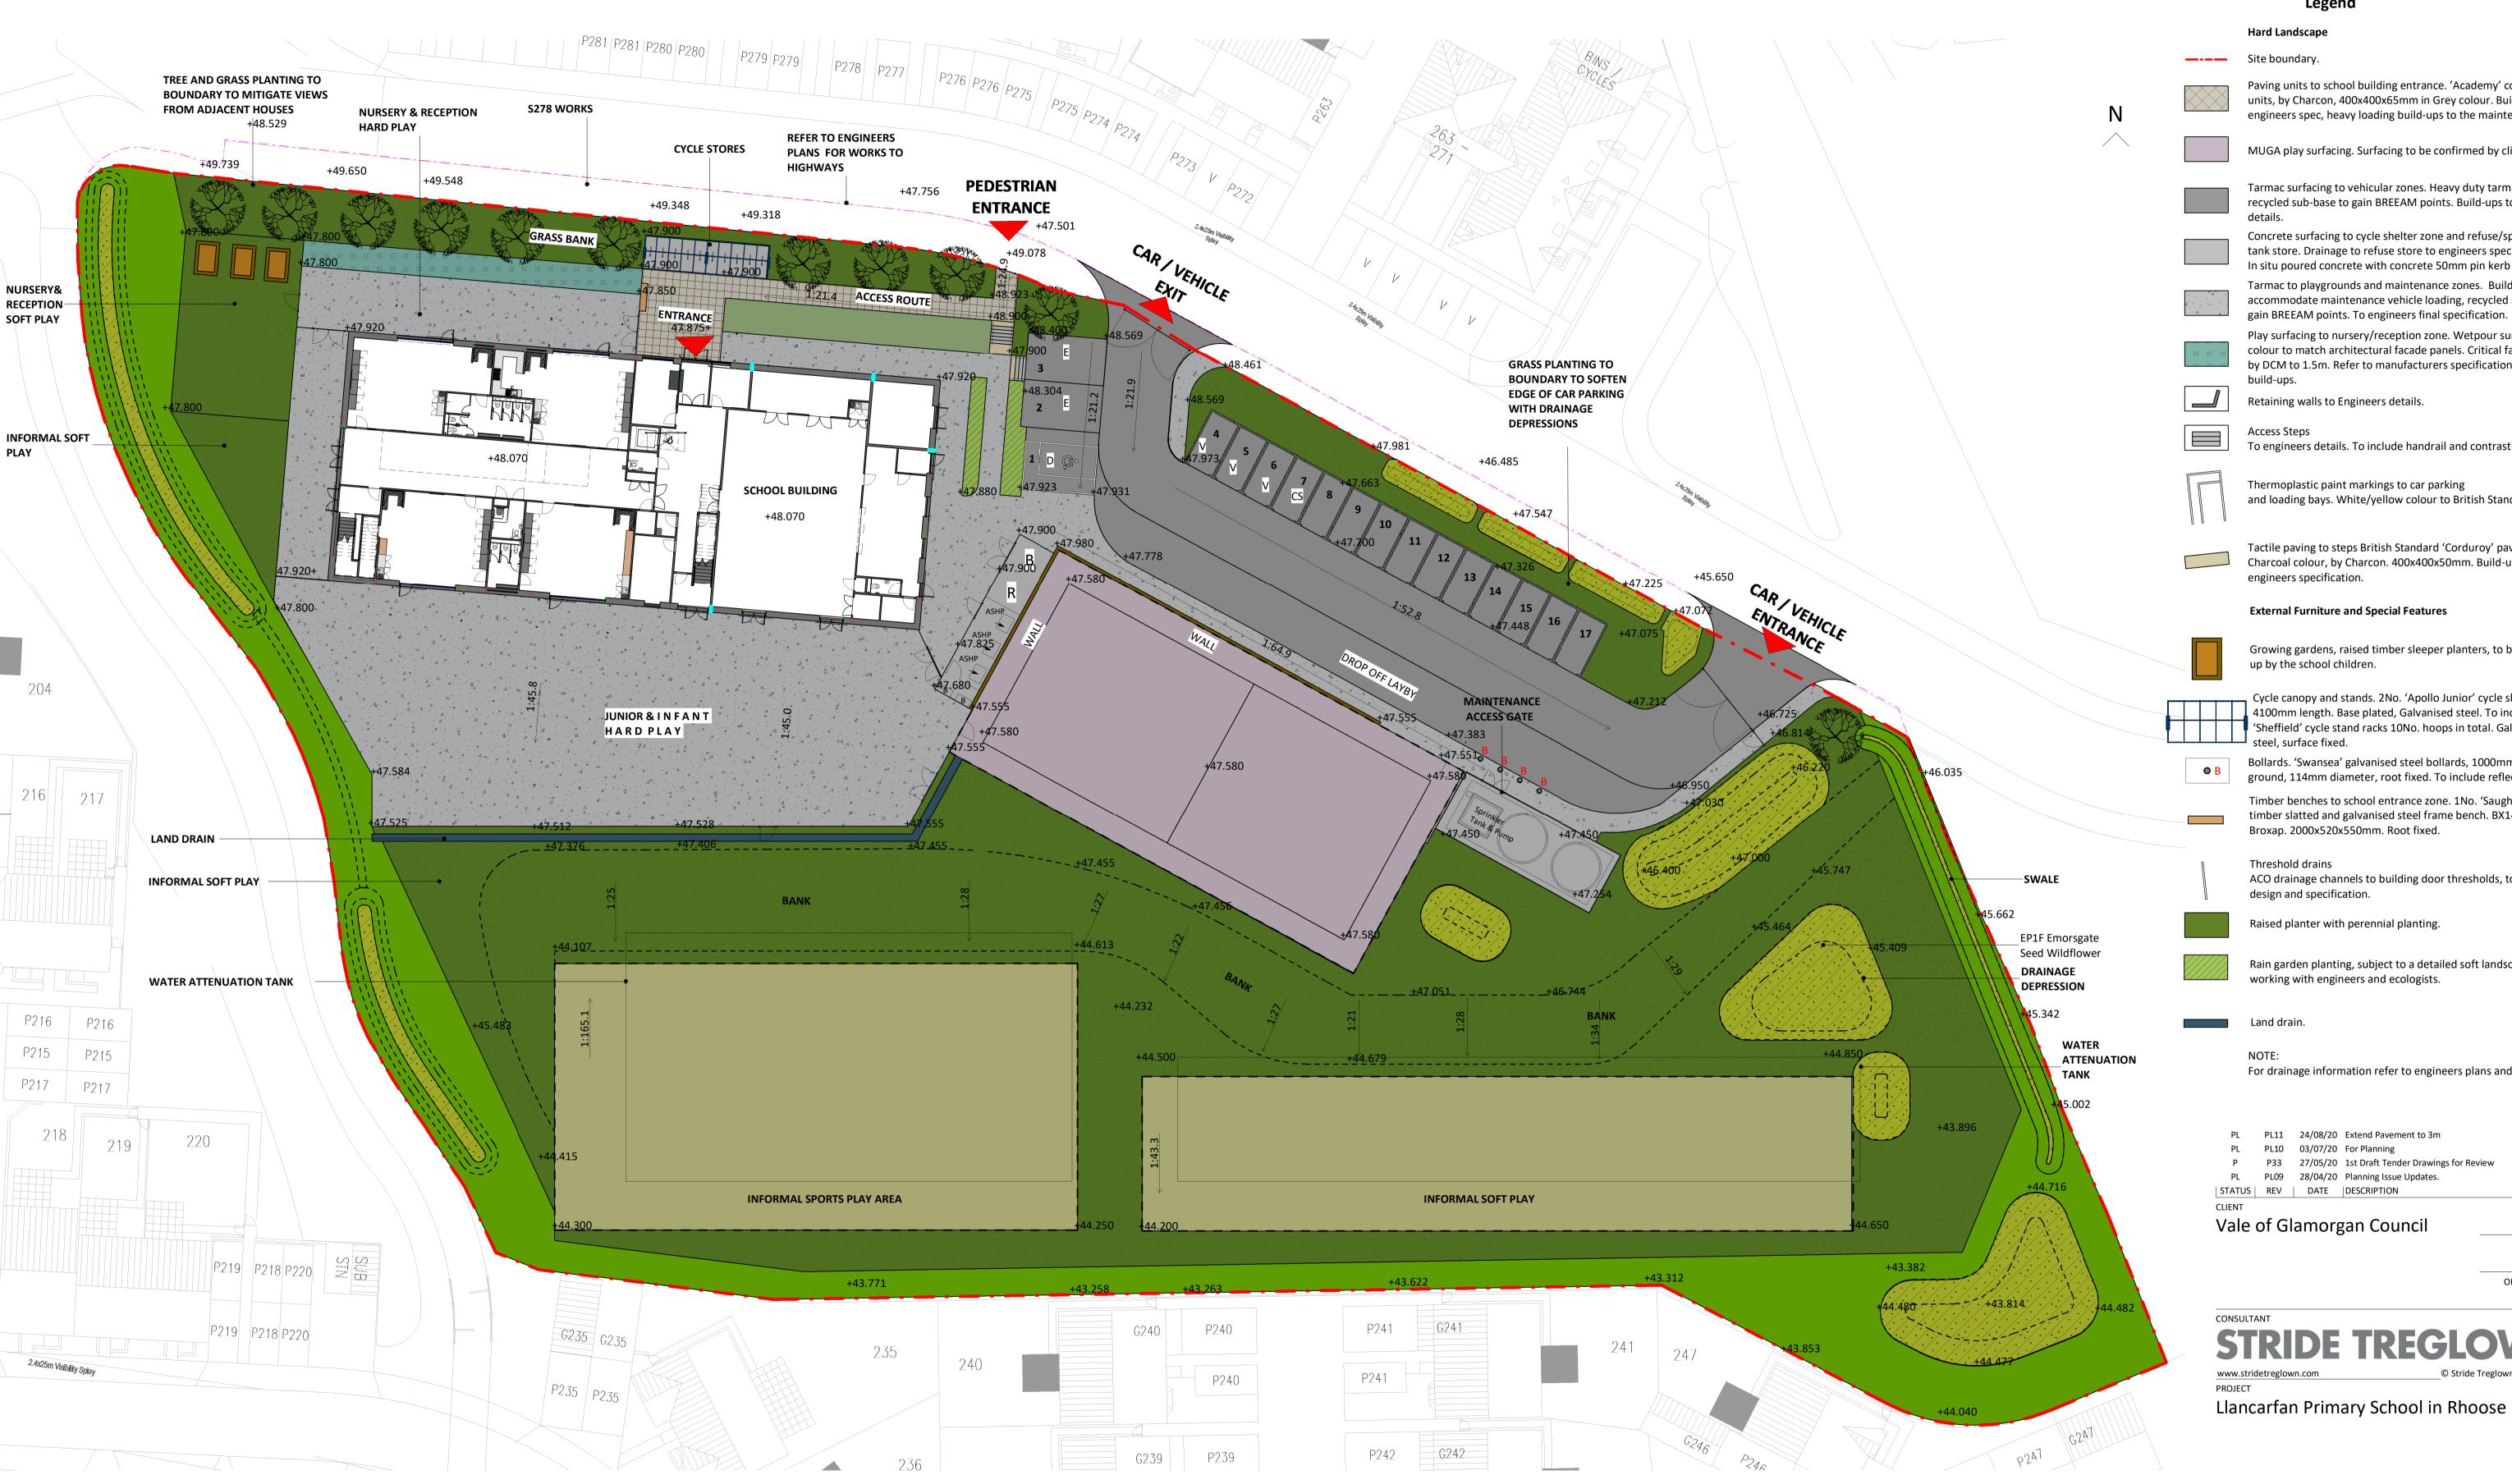

Responsibility is not accepted for errors made by others in scaling from this drawing. All construction information should be taken from figured dimensions only. Legend Paving units to school building entrance. 'Academy' concrete paving units, by Charcon, 400x400x65mm in Grey colour. Build-ups to engineers spec, heavy loading build-ups to the maintenance zone. MUGA play surfacing. Surfacing to be confirmed by client. Tarmac surfacing to vehicular zones. Heavy duty tarmac surfacing, recycled sub-base to gain BREEAM points. Build-ups to engineers Concrete surfacing to cycle shelter zone and refuse/sprinkler tank store. Drainage to refuse store to engineers specification. In situ poured concrete with concrete 50mm pin kerb edging. Tarmac to playgrounds and maintenance zones. Build-ups to accommodate maintenance vehicle loading, recycled sub-base to gain BREEAM points. To engineers final specification. Play surfacing to nursery/reception zone. Wetpour surfacing, colour to match architectural facade panels. Critical fall height by DCM to 1.5m. Refer to manufacturers specification and To engineers details. To include handrail and contrasting nosing detail. Thermoplastic paint markings to car parking and loading bays. White/yellow colour to British Standards. Tactile paving to steps British Standard 'Corduroy' paving in Charcoal colour, by Charcon. 400x400x50mm. Build-ups to Growing gardens, raised timber sleeper planters, to be planted Cycle canopy and stands. 2No. 'Apollo Junior' cycle shelters 4100mm length. Base plated, Galvanised steel. To include 2No. 'Sheffield' cycle stand racks 10No. hoops in total. Galvanised Bollards. 'Swansea' galvanised steel bollards, 1000mm height above ground, 114mm diameter, root fixed. To include reflective banding. Timber benches to school entrance zone. 1No. 'Saughton' softwood timber slatted and galvanised steel frame bench. BX14 4072/B by ACO drainage channels to building door thresholds, to engineers final Rain garden planting, subject to a detailed soft landscape plan For drainage information refer to engineers plans and details