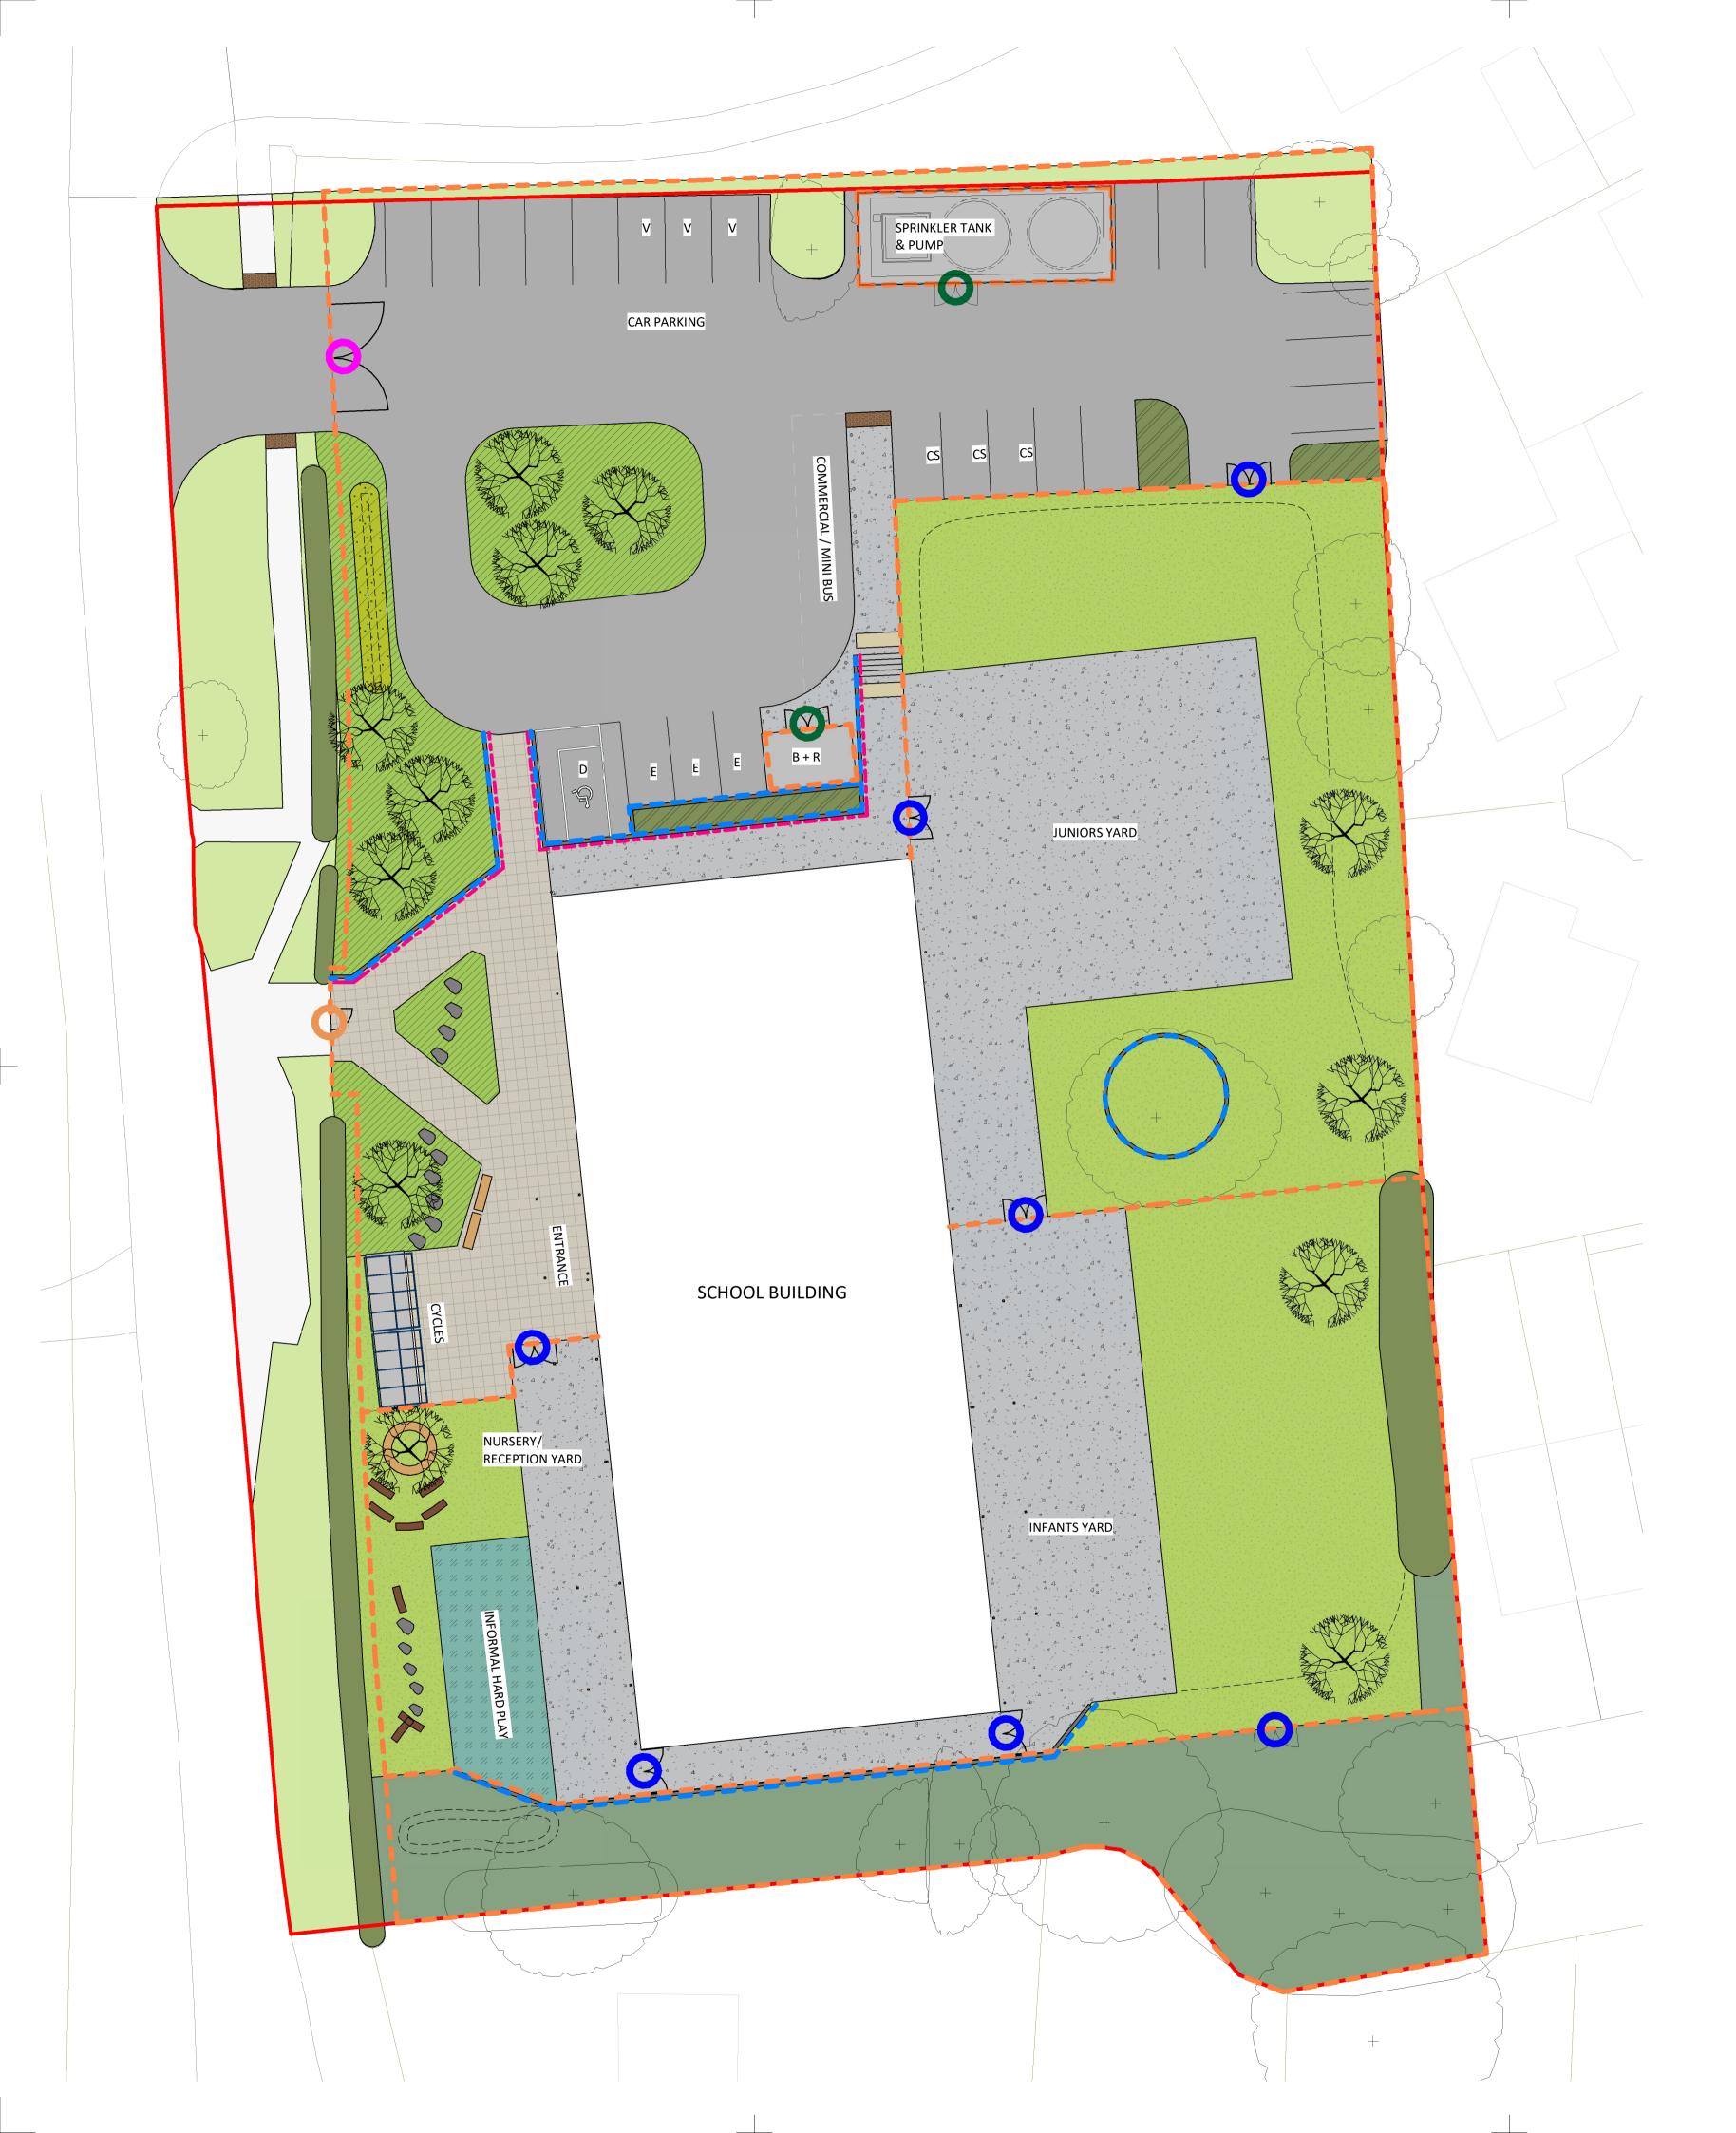

CS

Е

V

|              | External Furniture Plan for details.              |
|--------------|---------------------------------------------------|
|              | GATES                                             |
| 0            | Pedestrian single gate                            |
| 0            | Pedestrian and maintenance vehicular access gates |
| 0            | Site entrance vehicular gate                      |
| $\mathbf{O}$ | Sprinkler tank and bin store gates                |

Car share parking space

Electric charging parking space

Disabled parking space D

Visitor parking space

Recycling bins R

General waste bins В

> PL : PLANNING PROJECT | ORIGINATOR | ZONE | LEVEL | TYPE | ROLE | CLASS. | NUMBER

## DRAWING TITLE Proposed Site Layout / General Arrangement Plan

Colwinston, Cowbridge

PROJECT

SUITABILITY STATUS

SDPS-STL-XX-XX-DR-L-9004

REVISION PL11

**REVISED BY** 

SCALE