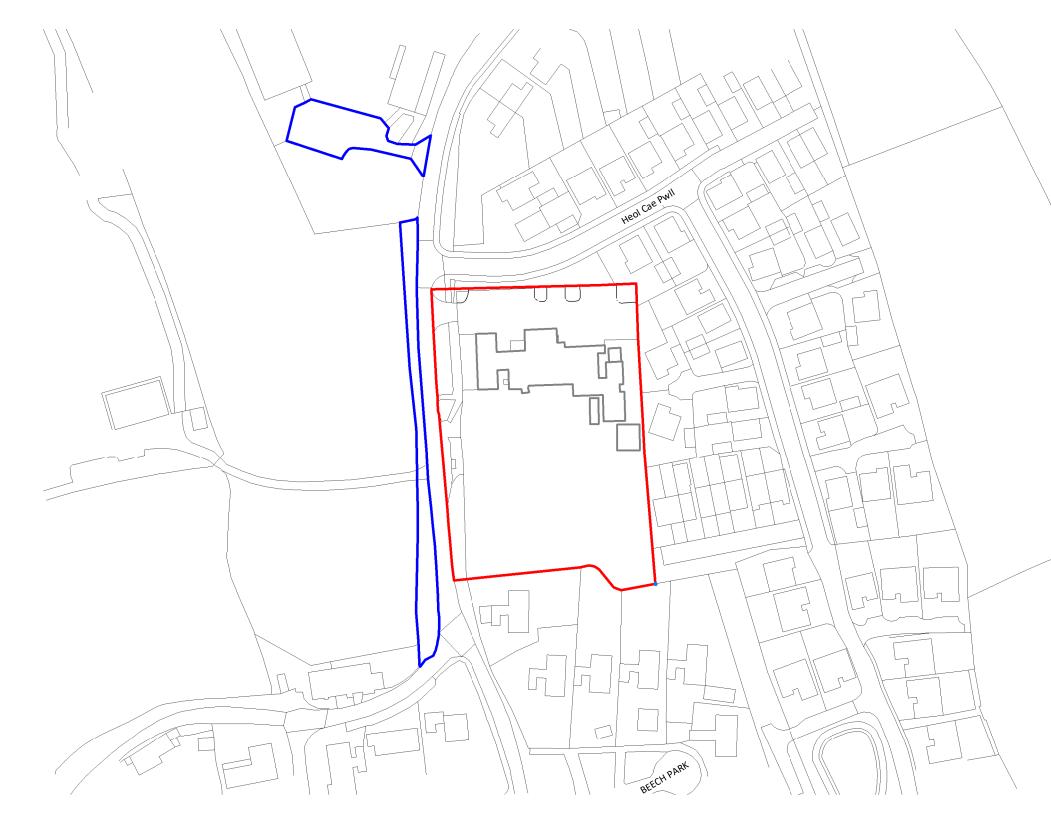

Site Location Plan 1:1250

TITLE: Site Location Plan **PROJECT:** St. David's Church in Wales Primary School CLIENT: Vale of Glamorgan Council

REVISED BY: FM CHECKED BY: JP ORIGINATOR NO: 152852

SUITABILITY STATUS: PL : PLANNING SCALE: As indicated @ A3

| 0mm    |      |          |                                     | 50m |
|--------|------|----------|-------------------------------------|-----|
| STATUS | REV  | DATE     | DESCRIPTION                         |     |
| PL     | PL01 | 21/02/20 | First Issue - Draft issue for PAC   |     |
| PL     | PL03 | 26/02/20 | Issue to transport consultant.      |     |
| PL     | PL04 | 27/02/20 | PAC Review.                         |     |
| PL     | PL05 | 28/02/20 | Pre application consultation issue. |     |
| PL     | PL06 | 09/04/20 | Planning Issue for review.          |     |
| PL     | PL08 | 24/04/20 | Planning issue.                     |     |
| PL     | PL12 | 13/08/20 | Blue line added.                    |     |