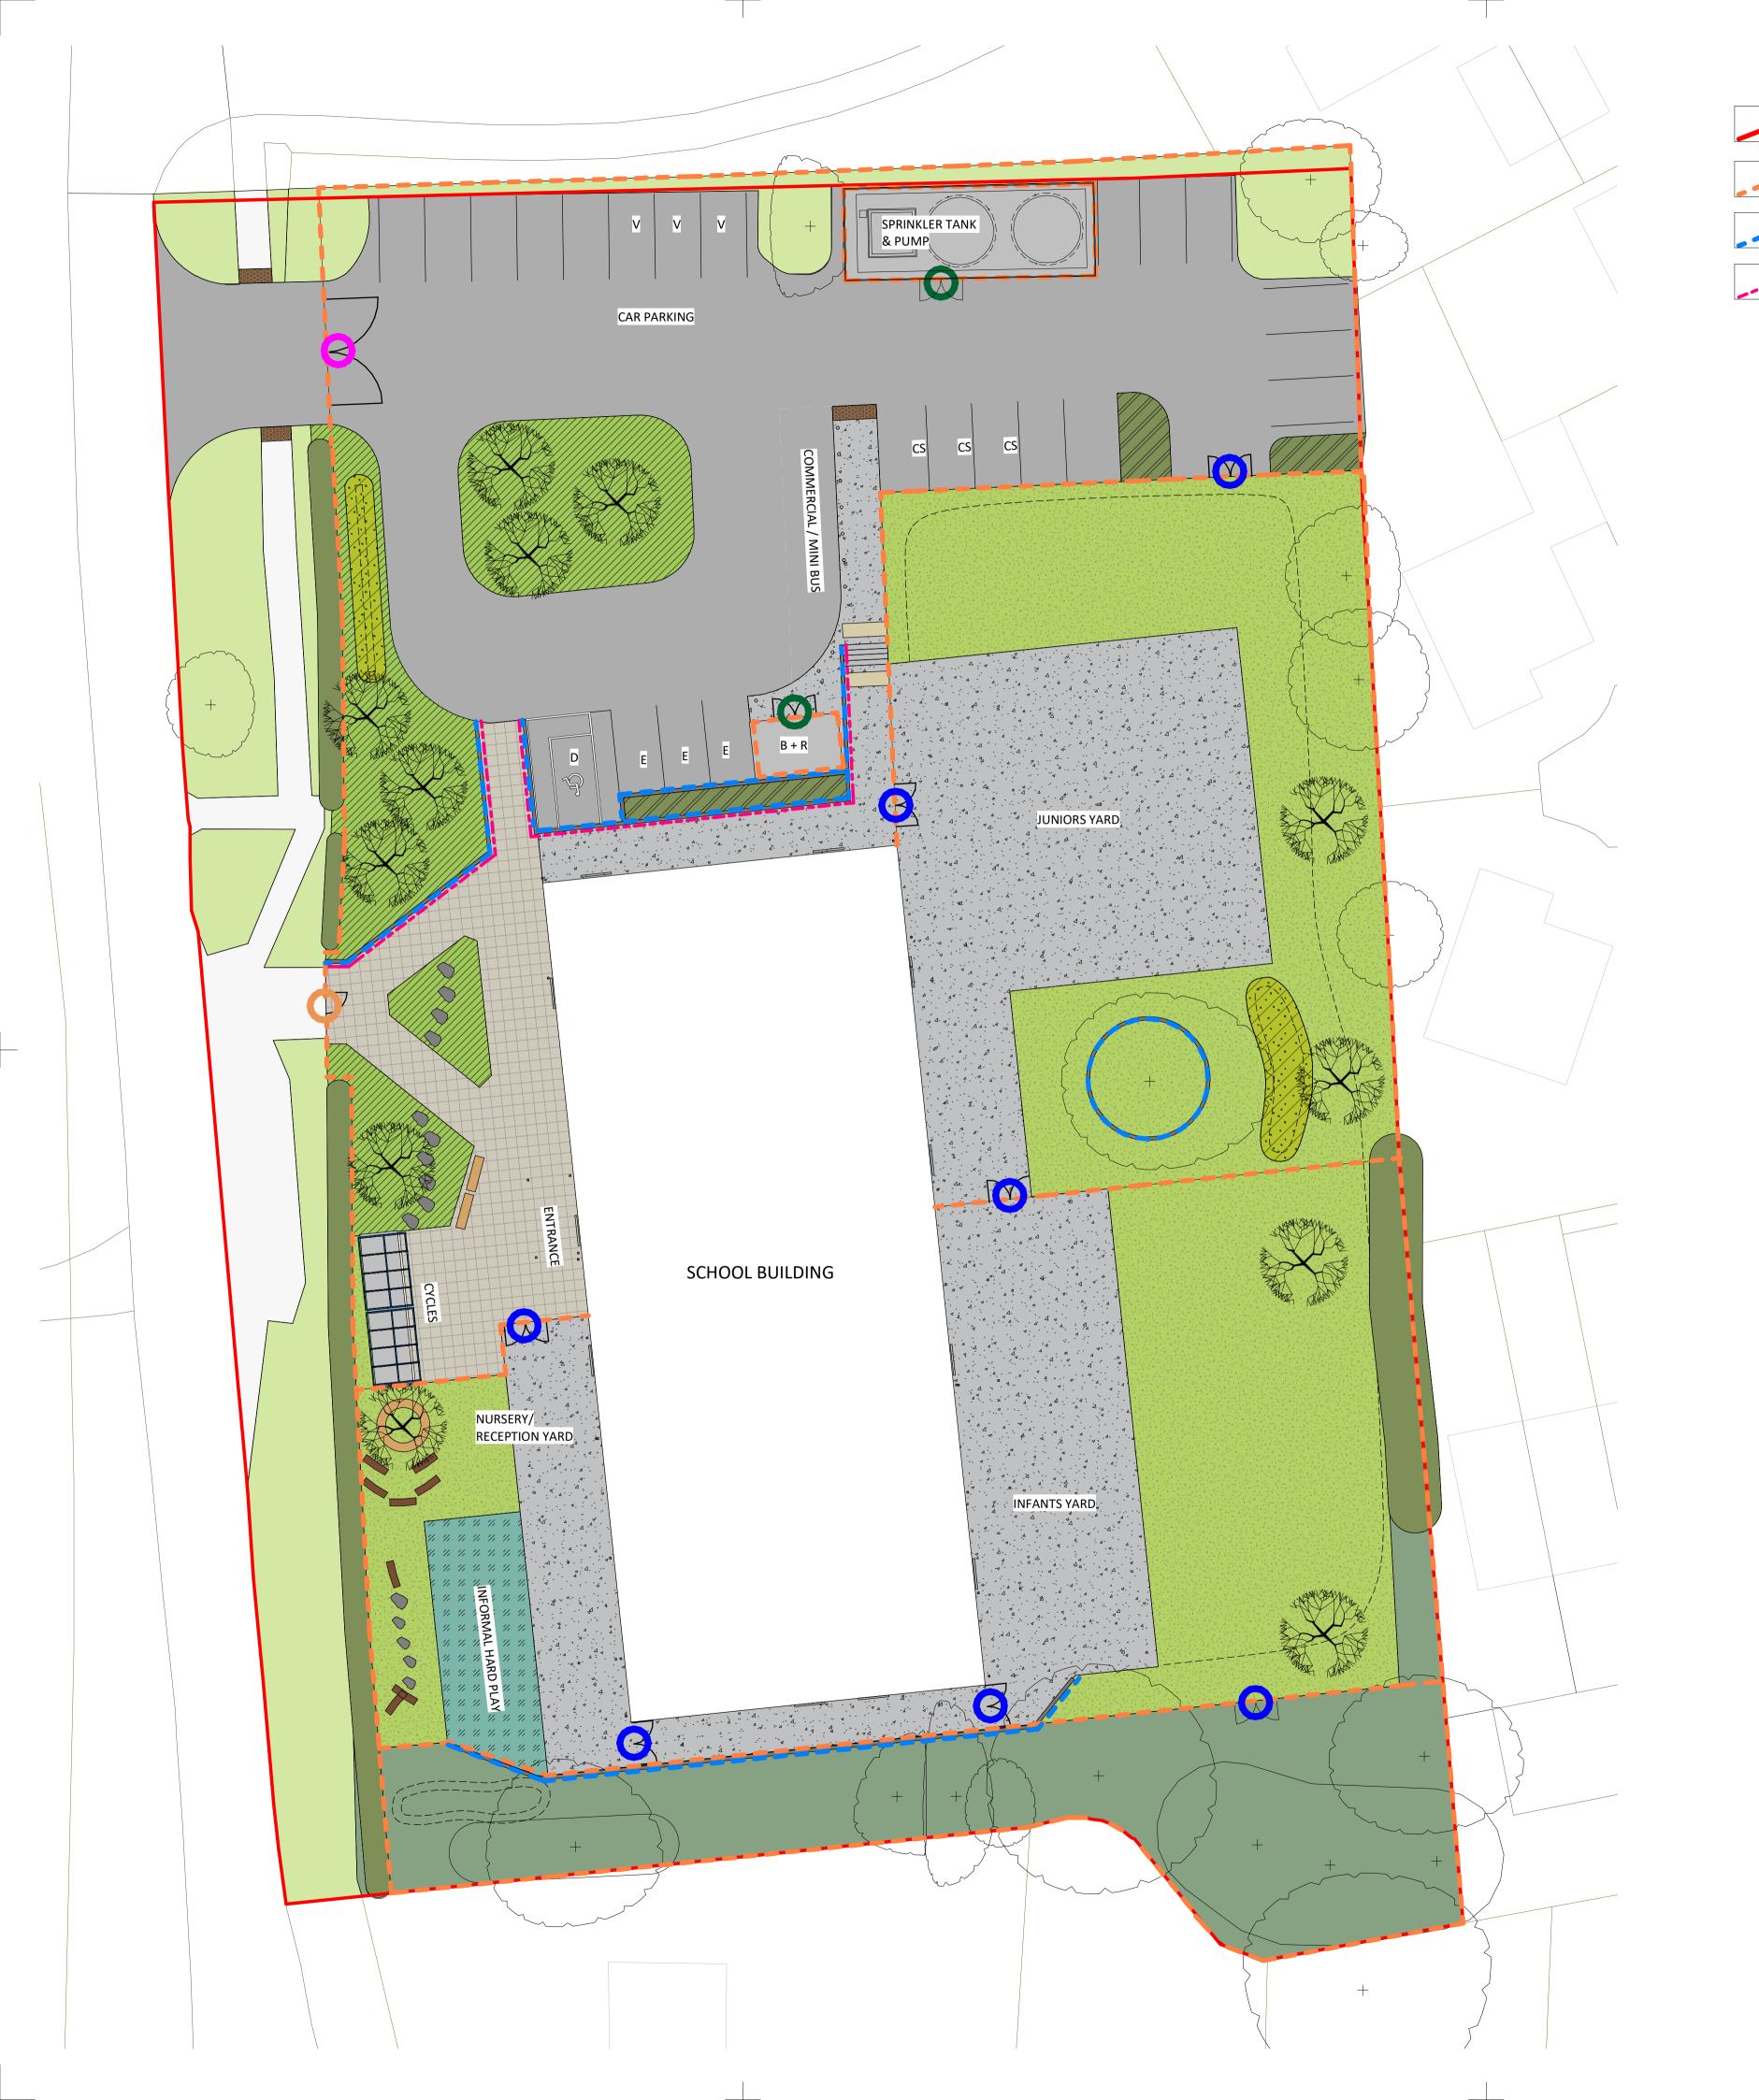

Responsibility is not accepted for errors made by others in scaling from this drawing. All construction information should be taken from figured dimensions only.

Site boundary

**GATES** 

and fencing plan for details.

External Furniture Plan for details.

Pedestrian single gate

Site entrance vehicular gate

Car share parking space

Disabled parking space

Visitor parking space

Recycling bins

General waste bins

Sprinkler tank and bin store gates

Electric charging parking space

Refer to drawing SDPS-STL-XX-XX-DR-L-9003 Site security

Refer to drawing SDPS-STL-XX-XX-DR-L-9001 Hard Landscaping and

Retaining wall to Engineers design and specifications.

Pedestrian and maintenance vehicular access gates

PL PL09 03/07/20 For Planning S3 P36 15/05/20 1st draft tender drawings for review

STATUS | REV | DATE | DESCRIPTION

Vale of Glamorgan Council

CHECKED BY ORIGINATOR NO

REVISED BY

PL09

St. David's Church in Wales Primary School Colwinston, Cowbridge

Proposed Site Layout / General Arrangement Plan

SUITABILITY STATUS PL: PLANNING 1:200 @ A1

SDPS-STL-XX-XX-DR-L-9004