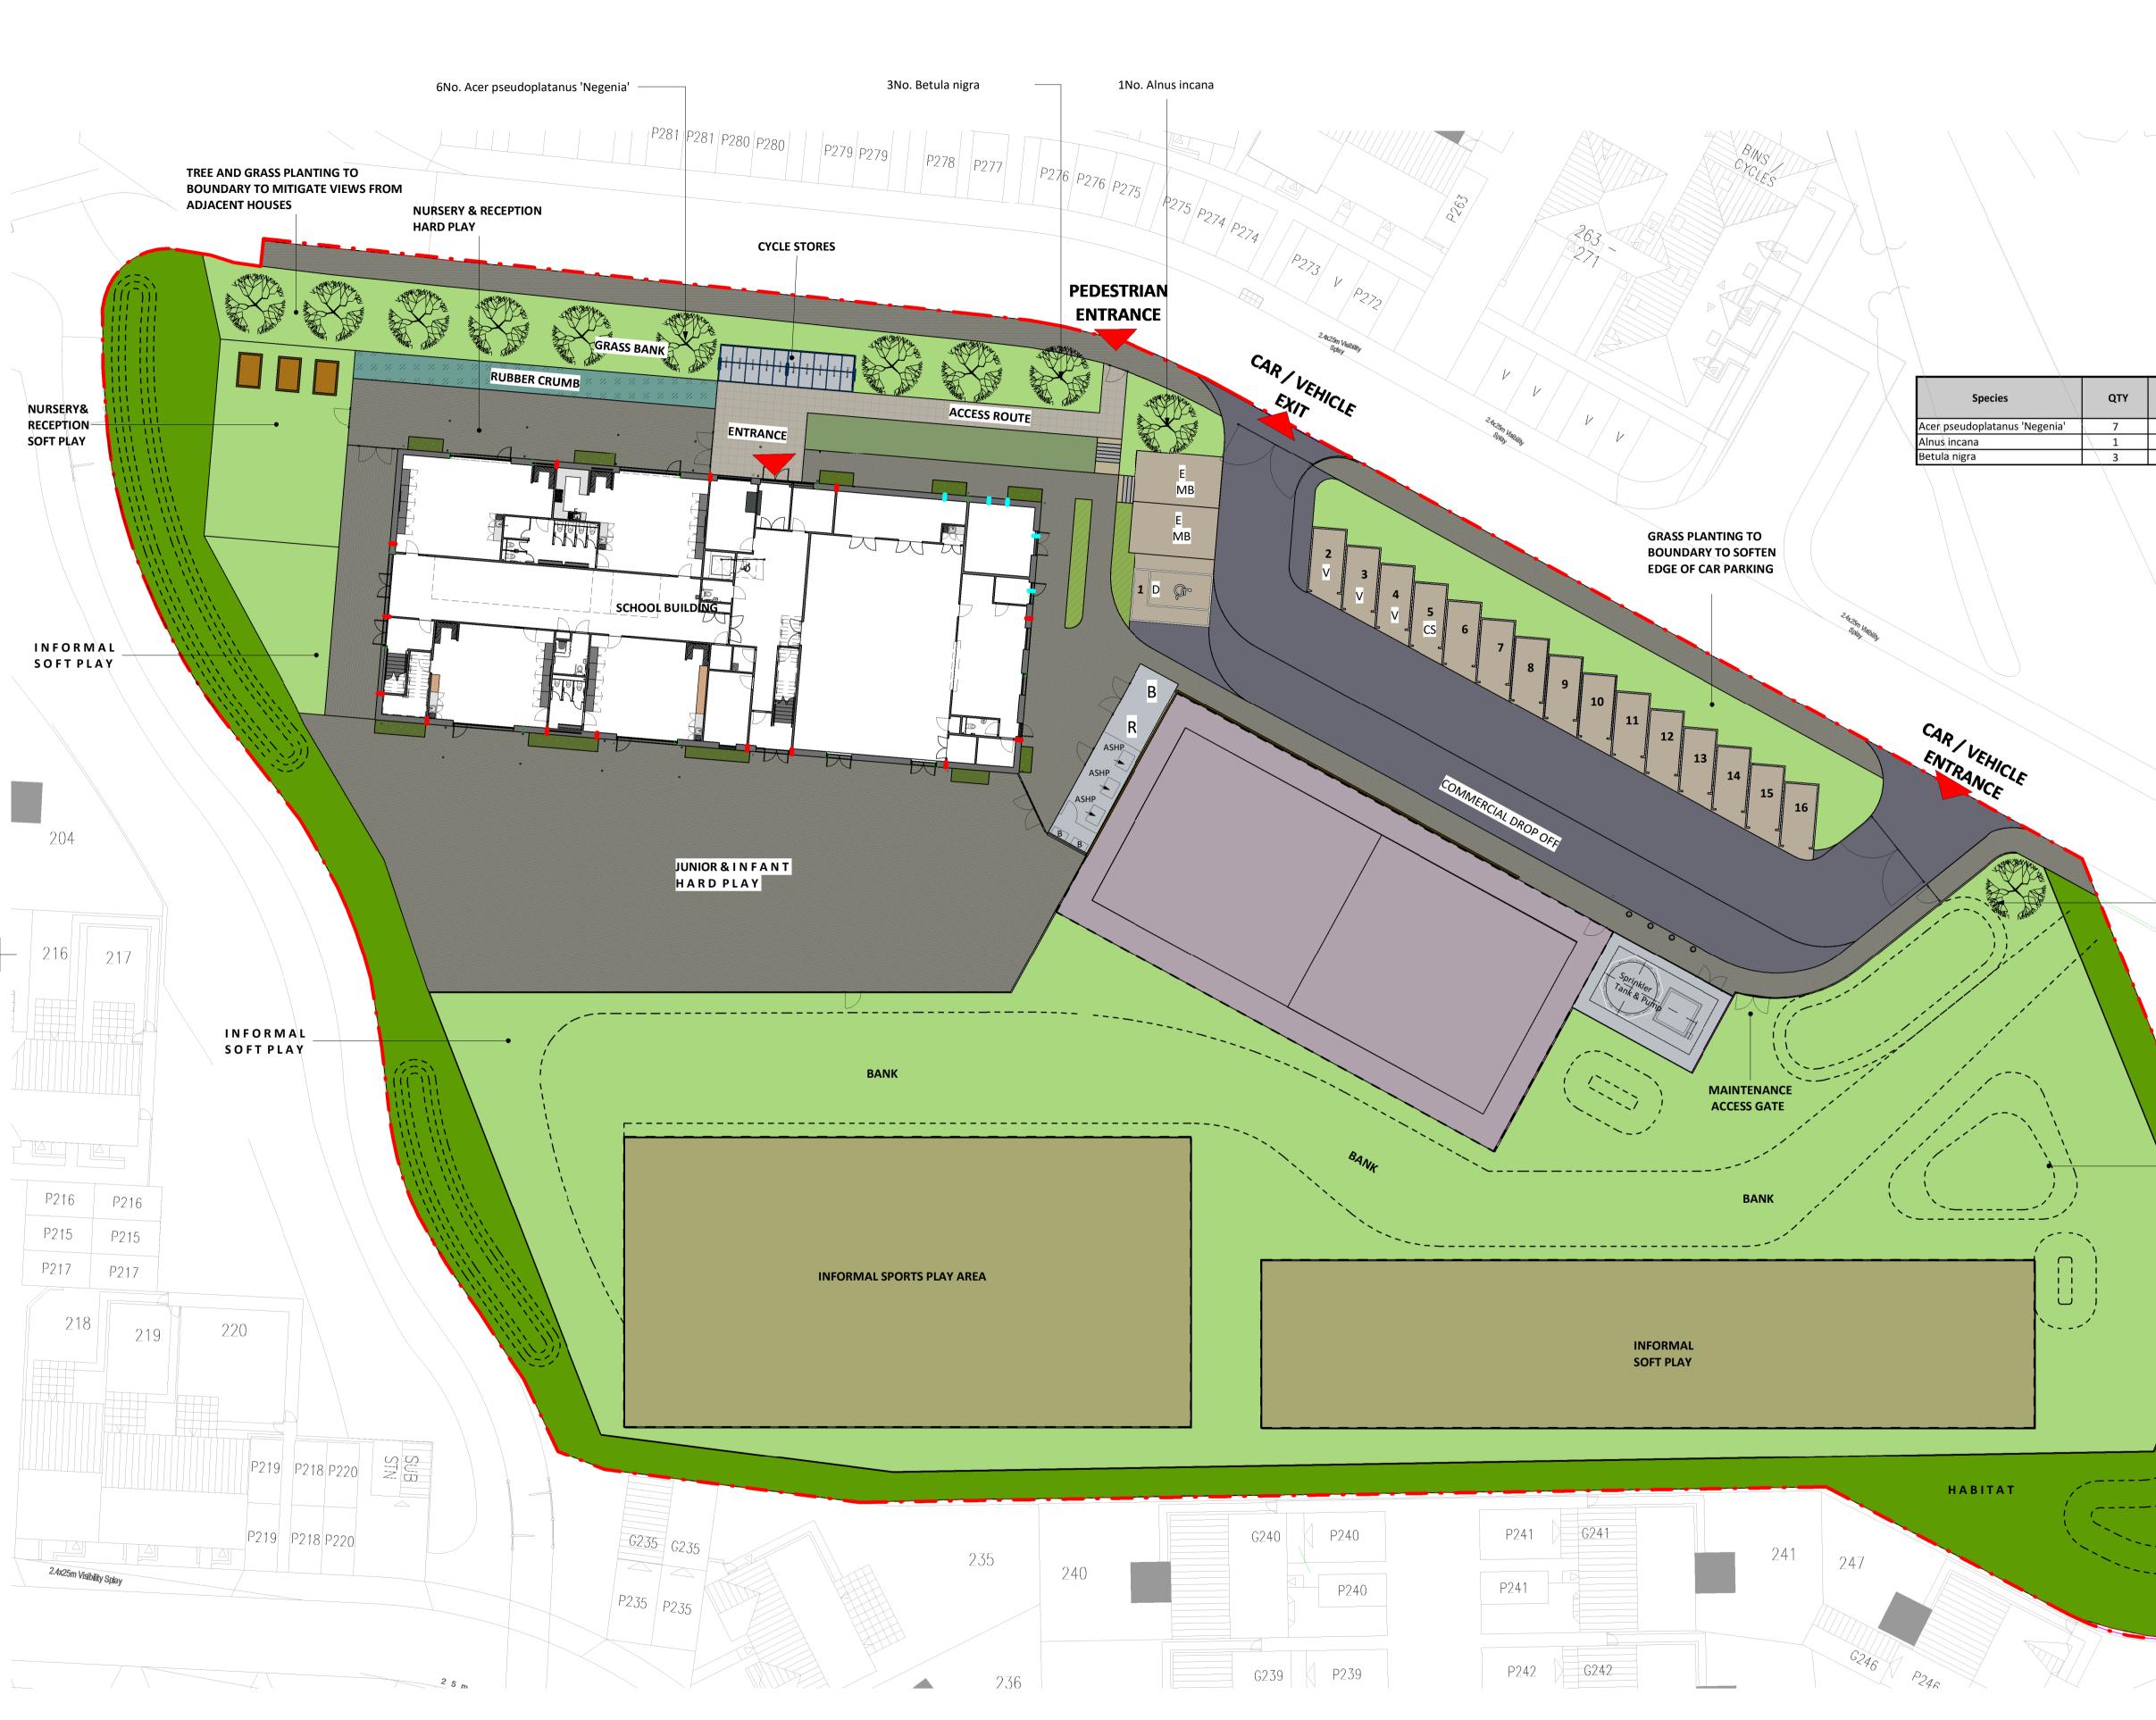

Tree Schedule

|                                                                         |                                                              | epted for errors made by others in scalin<br>prmation should be taken from figured o                                                                                                                    |                                         |
|-------------------------------------------------------------------------|--------------------------------------------------------------|---------------------------------------------------------------------------------------------------------------------------------------------------------------------------------------------------------|-----------------------------------------|
|                                                                         | Omm                                                          | 50mm                                                                                                                                                                                                    | 100mm                                   |
|                                                                         | Legend                                                       |                                                                                                                                                                                                         |                                         |
|                                                                         |                                                              | Site boundary.                                                                                                                                                                                          |                                         |
|                                                                         | Soft Landscape                                               | Draway                                                                                                                                                                                                  |                                         |
| N                                                                       |                                                              | Proposed new trees<br>All to be double staked. Wh<br>grass, to include a 1200mm<br>bark mulch of 50mm depth.                                                                                            | diameter of                             |
|                                                                         |                                                              | Proposed low height and low<br>maintenance shrub planting<br>3 litre pots, planted at 5per                                                                                                              |                                         |
| irth Clear Steam (C/S)/<br>Feathered(F)                                 |                                                              | Growing gardens, raised tim sleeper planters, to be plant the school children.                                                                                                                          |                                         |
| 6-18 C/S to min 200cm<br>2-14 C/S to min 200cm<br>2-14 C/S to min 200cm |                                                              | Sports pitch turf.                                                                                                                                                                                      |                                         |
|                                                                         |                                                              | Raised SuDS planters to buil<br>edges. To include drought a<br>tolerant planting and gravel<br>Final design and detailing to<br>confirmed. Supplied by SuD<br>Planters to link with down p<br>possible. | nd water<br>mulch.<br>be<br>5 planters. |
|                                                                         | (=====)                                                      | Grassed slopes, banking to<br>accommodate level changes<br>bioretention areas. To engir<br>details. Opportunity for<br>wildflower/ecological grassl<br>swathes to be implemented                        | and                                     |
|                                                                         |                                                              | Grassed area, multi-purpose wearing turf.                                                                                                                                                               | e hard                                  |
|                                                                         |                                                              | Existing habitat area to be retained or enhanced.                                                                                                                                                       |                                         |
| 1No. Acer<br>- pseudoplatanus                                           |                                                              | Rain gardens. Planting subje<br>to a detailed soft landscape<br>plan working with engineers<br>and ecologists.                                                                                          |                                         |
| 'Negenia'                                                               | NOTE:                                                        |                                                                                                                                                                                                         |                                         |
|                                                                         | ecologist recommenc                                          |                                                                                                                                                                                                         |                                         |
|                                                                         | <u>3882:2015</u><br>The depth of topsoil s                   | epths in accordance with British                                                                                                                                                                        | ed 300mm.                               |
|                                                                         |                                                              | ubsoil should provide the remair<br>th. The minimum rootingdepth s                                                                                                                                      |                                         |
| DRAINAGE DEPRESSION                                                     | subsoil)<br><u>SHRUBS and HEDGES</u><br>and 300mm subsoil)   | _(consistingof 300mm topsoil an<br><u>: 600mm depth</u> (consisting of 30<br><u>-</u> (consisting of 300mm topsoil ar                                                                                   | 0mm topsoil                             |
|                                                                         | Prior to spreading top<br>to increase permeabi               | osoil, the receivingarea should be<br>lity.                                                                                                                                                             | e de-compacted                          |
|                                                                         | PL PL09 28/04<br>  STATUS   REV   DAT<br>CLIENT              |                                                                                                                                                                                                         | REVISED B                               |
|                                                                         | Vale of Glamo                                                | organ Council                                                                                                                                                                                           | A<br>CHECKED B<br>C                     |
|                                                                         |                                                              |                                                                                                                                                                                                         | OBICINIATOS                             |
|                                                                         | consultant                                                   | E TREGLO                                                                                                                                                                                                | ORIGINATOR NO<br>15285                  |
| 6247                                                                    | STRID<br>www.stridetreglown.com<br>PROJECT                   | imary School in Rho                                                                                                                                                                                     | 15285                                   |
| P247 (6247)                                                             | STRID<br>www.stridetreglown.com<br>PROJECT<br>Llancarfan Pri | © Stride T<br>imary School in Rho                                                                                                                                                                       | 15285                                   |