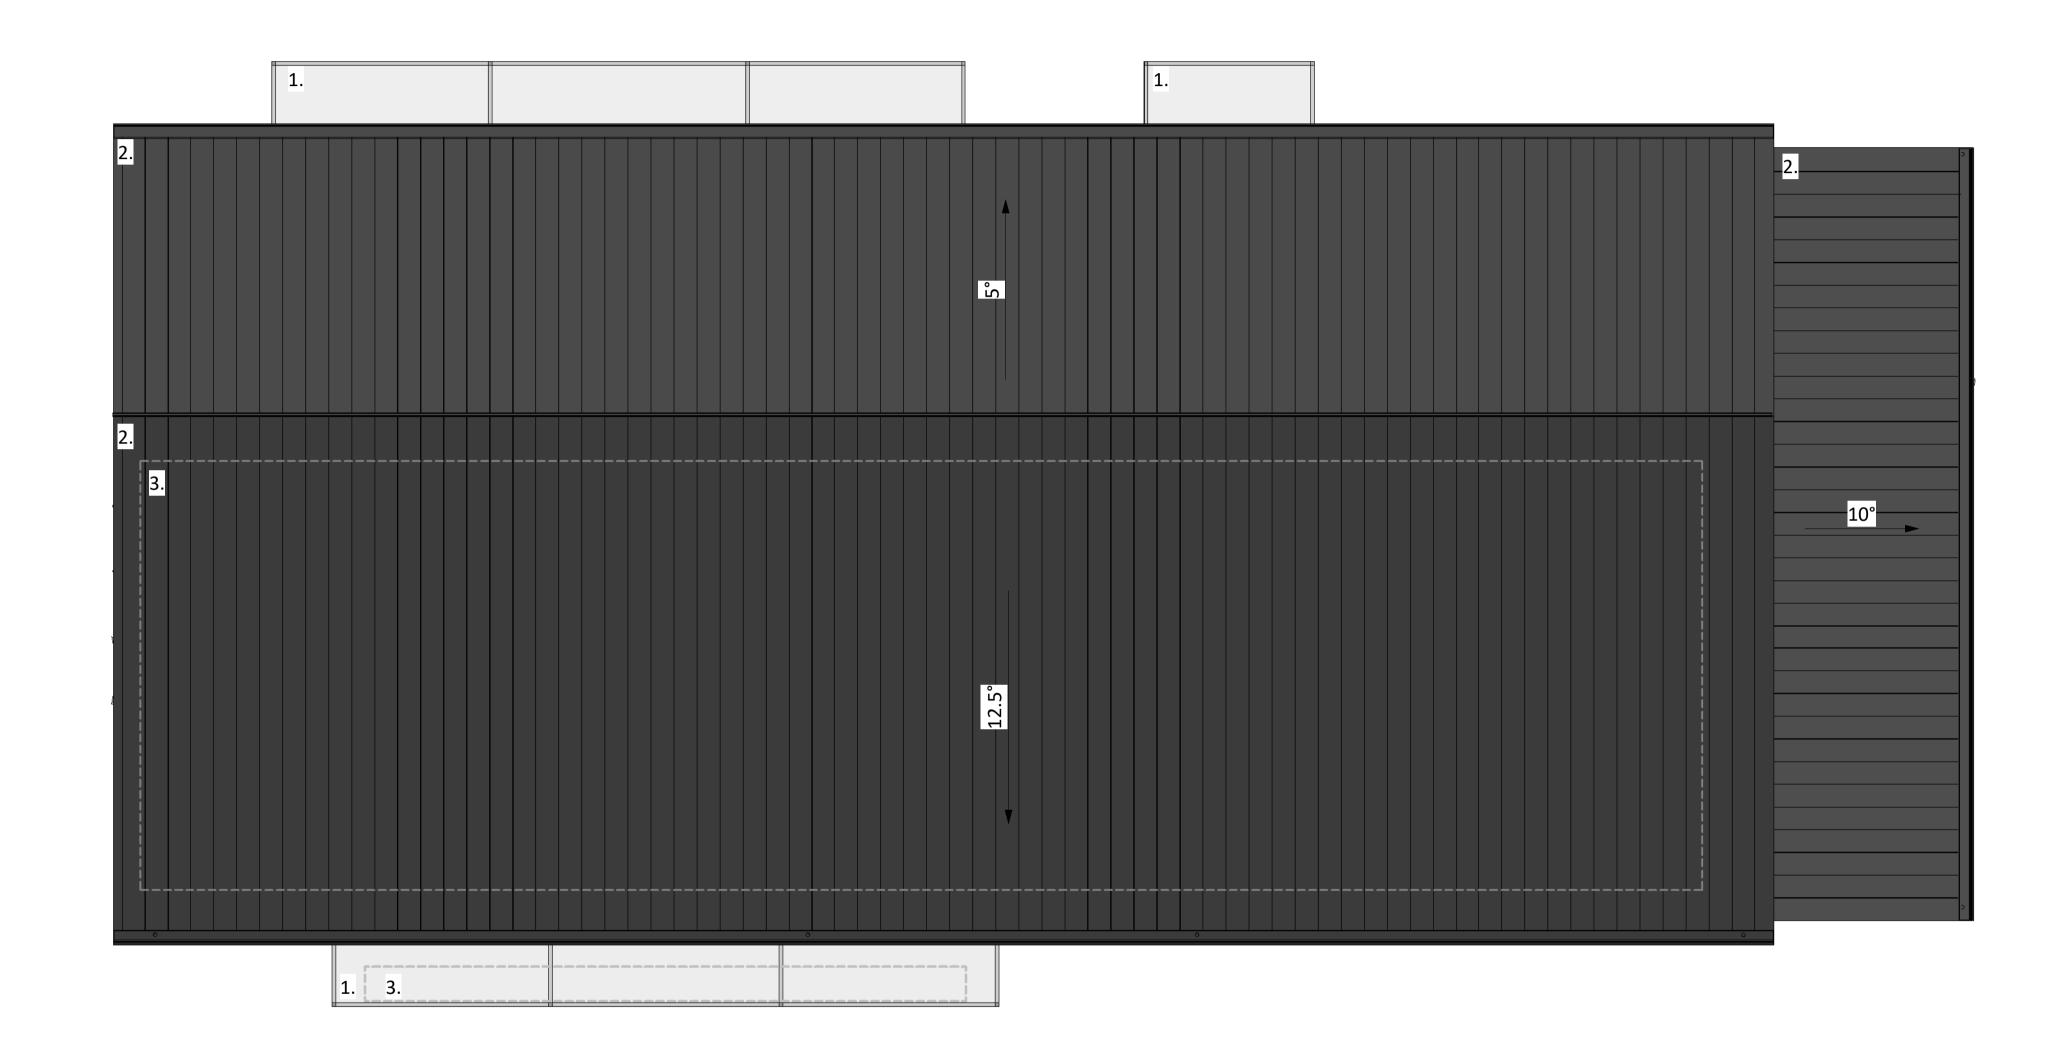

Key

Freestanding Canopies
 Metal standing seam roof
 PV's - Location & quantity TBC

NOTE
Roof cowl locations TBC with M&E engineers