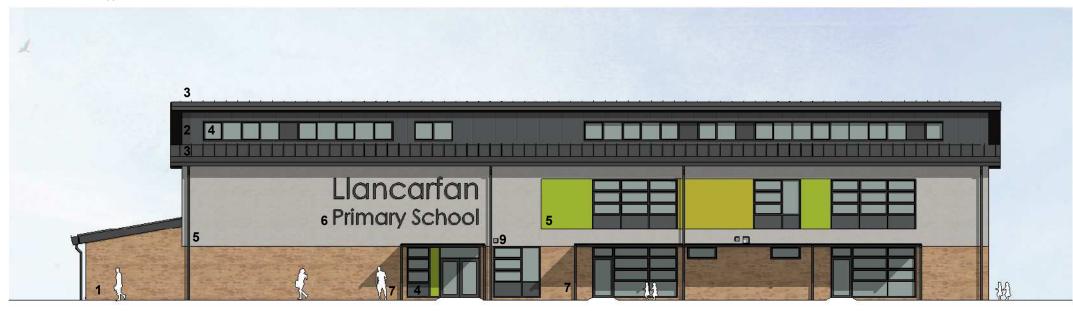

## South Elevation 1:200

North Elevation 1:200

East Elevation 1:200

TITLE: Proposed Elevations PROJECT: Llancarfan Primary School in Rhoose CLIENT: Vale of Glamorgan Council

FM REVISED BY: CHECKED BY: JP ORIGINATOR NO: 152855

## Materials:

- 1 Facing brickwork.
- 2 Insulated composite cladding panel.
- **3** Metal standing seam roof.
- 4 PPC aluminium windows / doors.
- 5 Render.
- 6 Signage brushed aluminium finish. Individual raised lettering.
- **7** Freestanding canopies.
- 8 PV's Location & quantity TBC.
- 9 Louvres colour matched to render

## Notes:

- Window transom / mullion positions along with opening lights / louvre requirements all to be confirmed and subject to ventilation strategy.
- Material colours to be confirmed.
- Location and quantity of roof penetrations TBC with M&E strategy.