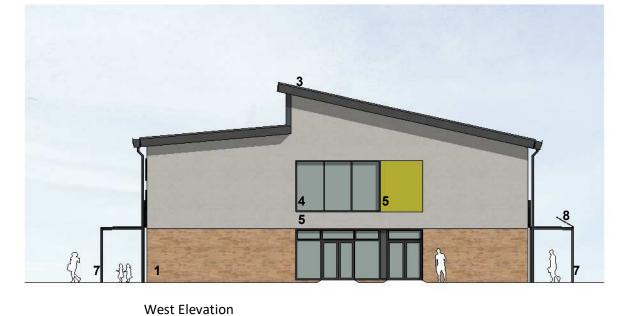

## South Elevation 1:200

North Elevation 1:200

East Elevation 1:200

TITLE: Proposed Elevations PROJECT: Llancarfan Primary School in Rhoose CLIENT: Vale of Glamorgan Council

FM REVISED BY: CHECKED BY: JP ORIGINATOR NO: 152855

## Materials:

- 1 Facing brickwork.
- 2 Insulated composite cladding panel.
- **3** Metal standing seam roof.
- 4 PPC aluminium windows / doors.
- 5 Render.
- 6 Signage brushed aluminium finish. Individual raised lettering.
- **7** Freestanding canopies.
- 8 PV's Location & quantity TBC.
- 9 Louvres colour matched to render

## Notes:

- Window transom / mullion positions along with opening lights / louvre requirements all to be confirmed and subject to ventilation strategy.
- Material colours to be confirmed.
- Location and quantity of roof penetrations TBC with M&E strategy.