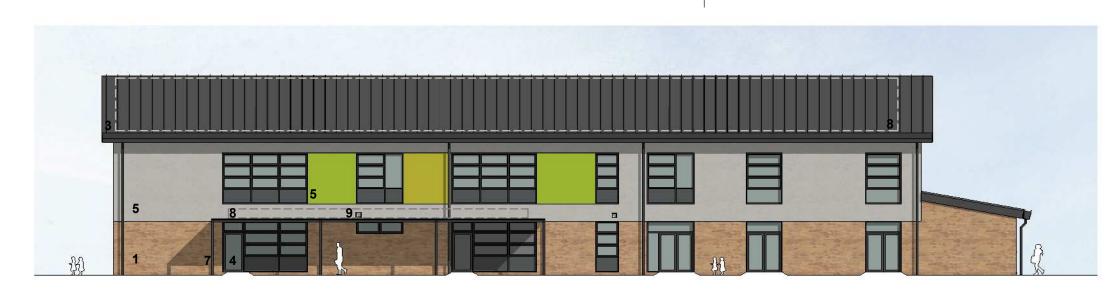

## South Elevation 1:200

North Elevation 1:200

East Elevation 1:200

TITLE: Proposed Elevations PROJECT: Llancarfan Primary School in Rhoose CLIENT: Vale of Glamorgan Council

FM REVISED BY: CHECKED BY: JP ORIGINATOR NO: 152855

## Materials:

- 1 Facing brickwork.
- 2 Insulated composite cladding panel.
- **3** Metal standing seam roof.
- 4 PPC aluminium windows / doors.
- 5 Render.
- 6 Signage brushed aluminium finish. Individual raised lettering.
- **7** Freestanding canopies.
- 8 PV's Location & quantity TBC.
- 9 Louvres colour matched to render

## Notes:

- Window transom / mullion positions along with opening lights / louvre requirements all to be confirmed and subject to ventilation strategy.
- Material colours to be confirmed.
- Location and quantity of roof penetrations TBC with M&E strategy.