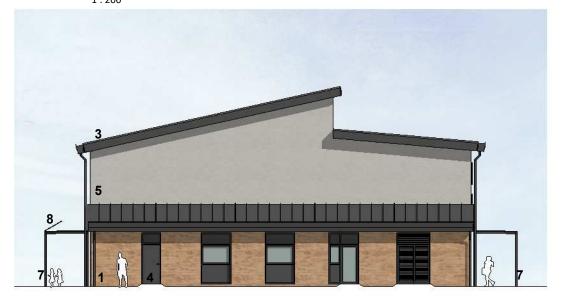

## South Elevation 1:200

North Elevation 1:200

East Elevation 1:200

TITLE: Proposed Elevations PROJECT: Llancarfan Primary School in Rhoose CLIENT: Vale of Glamorgan Council

FM REVISED BY: CHECKED BY: JP ORIGINATOR NO: 152855

## Materials:

- 1 Facing brickwork.
- 2 Insulated composite cladding panel.
- **3** Metal standing seam roof.
- 4 PPC aluminium windows / doors.
- 5 Render.
- 6 Signage brushed aluminium finish. Individual raised lettering.
- **7** Freestanding canopies.
- 8 PV's Location & quantity TBC.
- 9 Louvres colour matched to render

## Notes:

- Window transom / mullion positions along with opening lights / louvre requirements all to be confirmed and subject to ventilation strategy.
- Material colours to be confirmed.
- Location and quantity of roof penetrations TBC with M&E strategy.