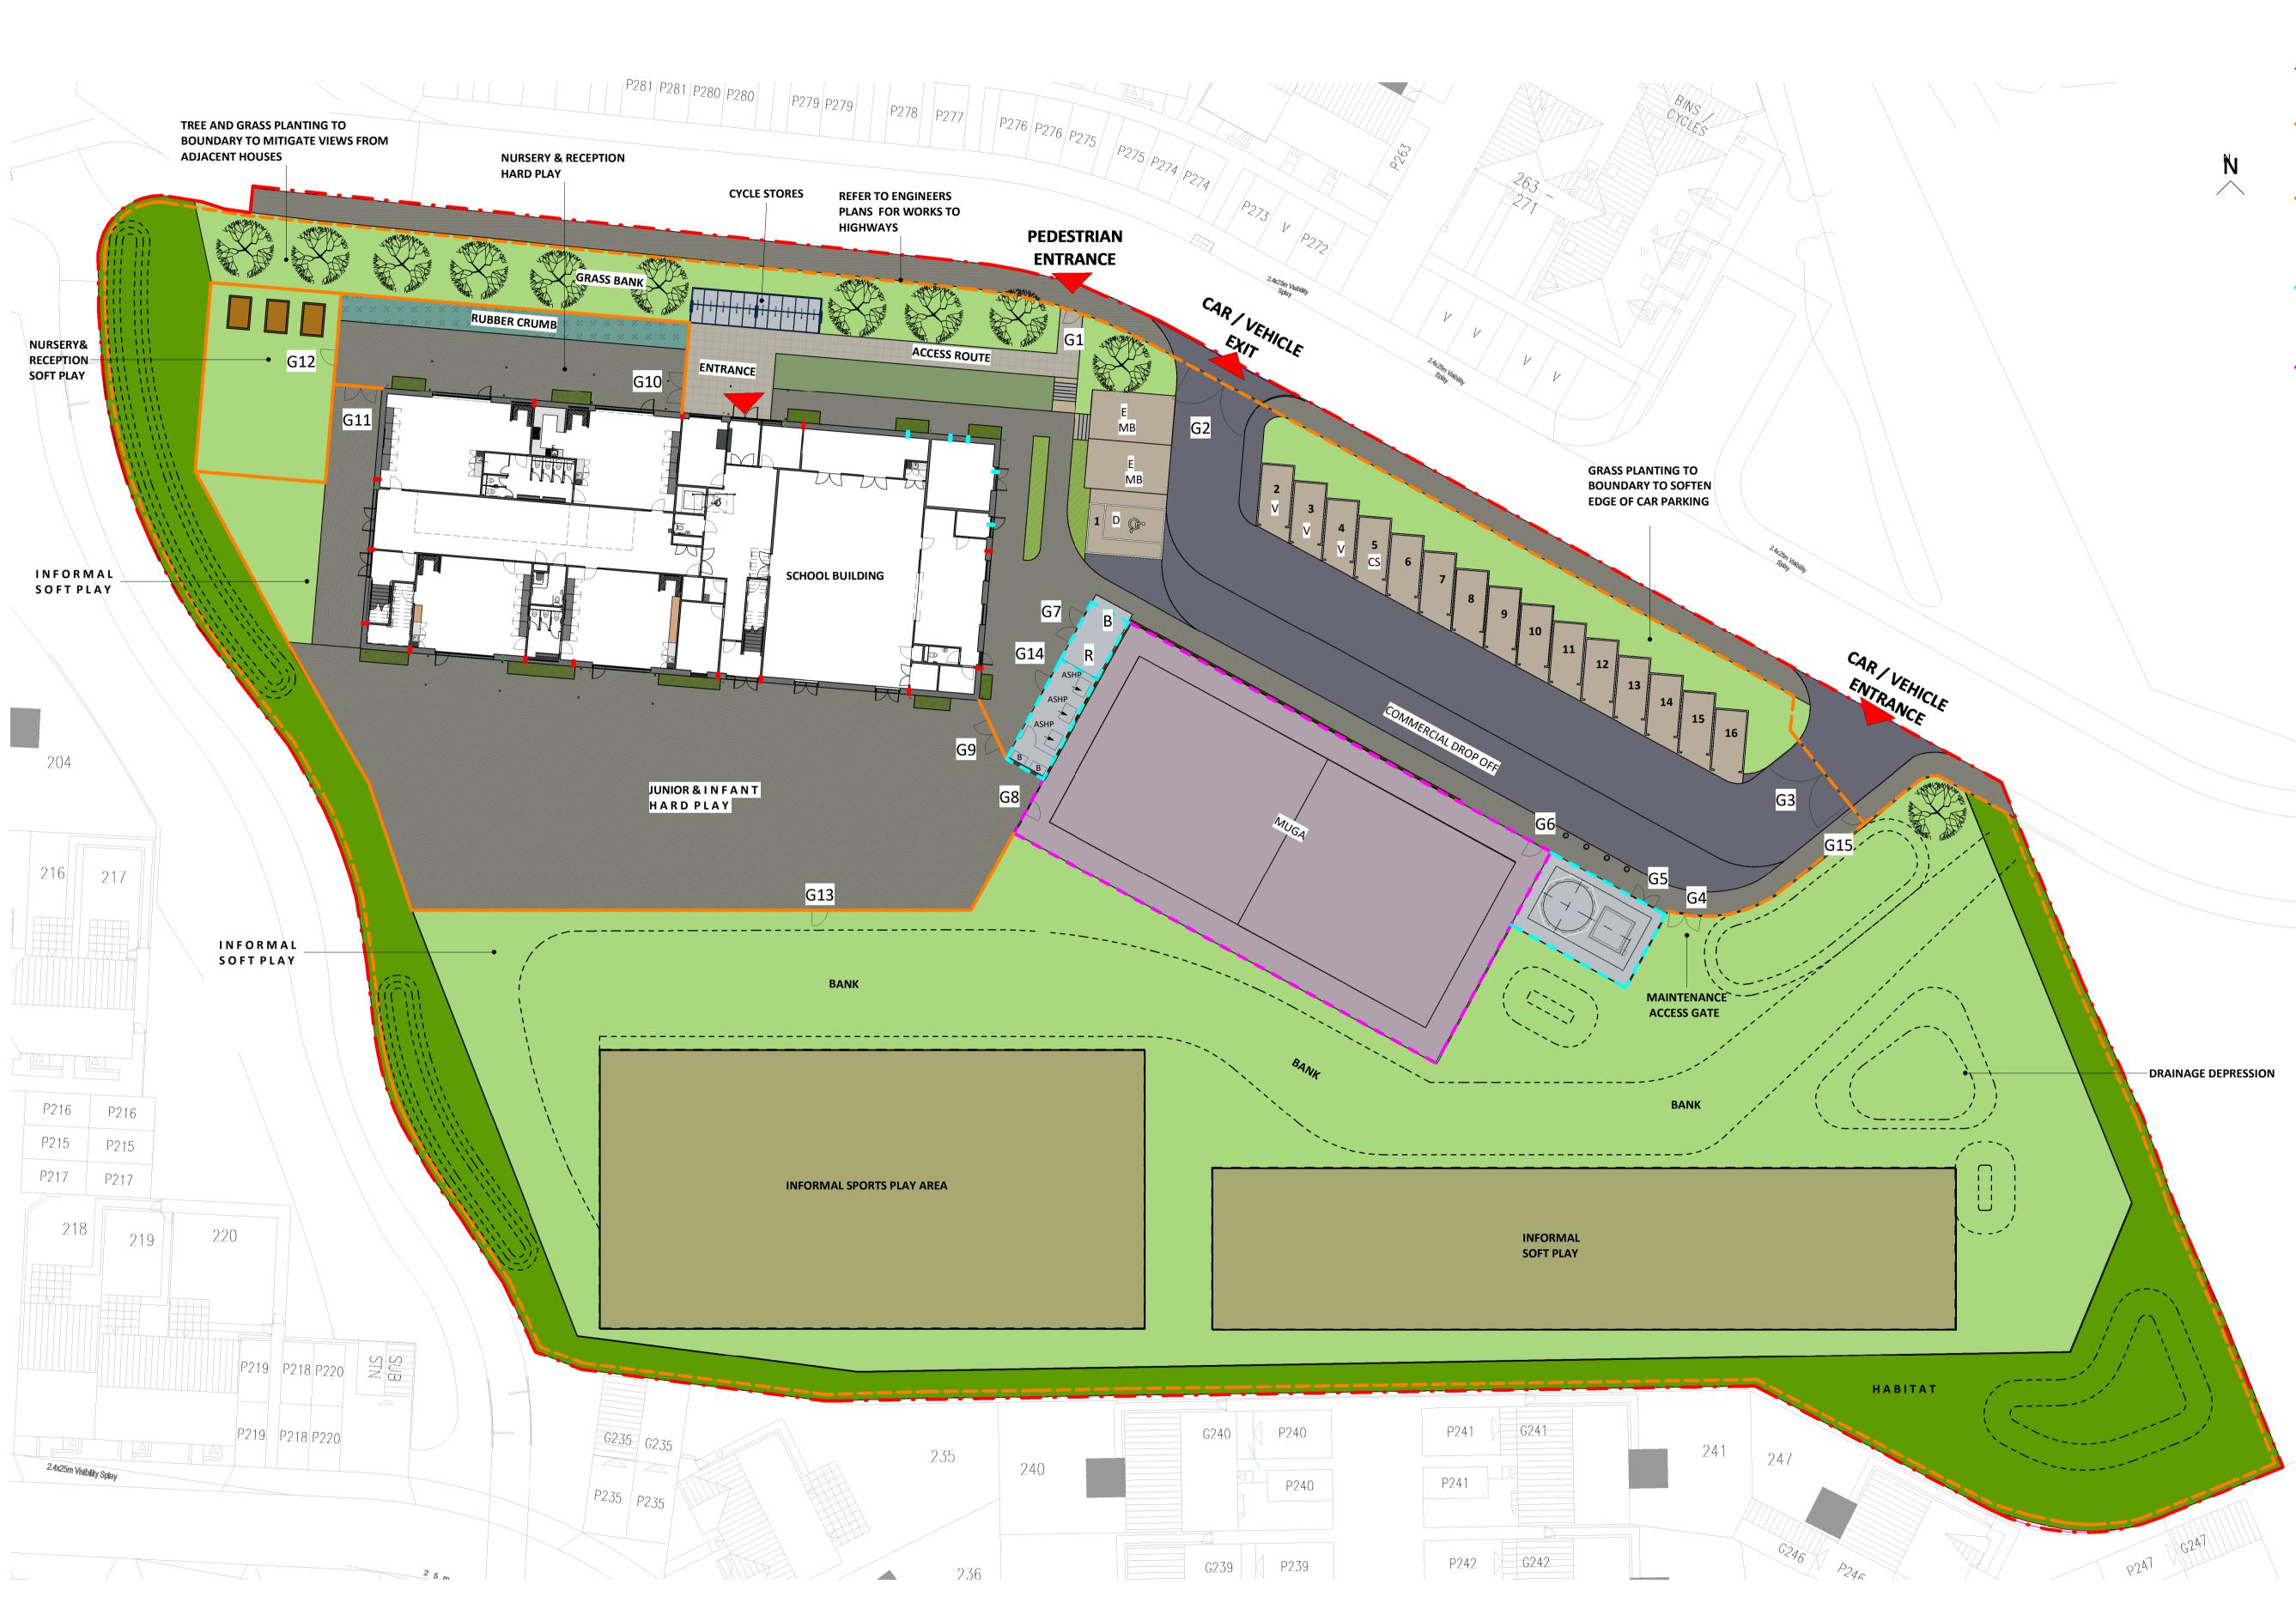

|   | All construc               | tion information should be taken from figured dimensions only.                                                                                                                                                   |  |  |
|---|----------------------------|------------------------------------------------------------------------------------------------------------------------------------------------------------------------------------------------------------------|--|--|
| N | Legend                     |                                                                                                                                                                                                                  |  |  |
|   |                            | Site boundary.                                                                                                                                                                                                   |  |  |
|   |                            | Secure site boundary fencing, minimum 1.8m high. Weld<br>mesh anti-climb fence, to SbD standards e.g. Dulok double<br>wire mesh fencing at 1830mm height, powder coated in<br>black colour. With matching gates. |  |  |
|   |                            | Secondary secure fencing to playground zones. Weld<br>mesh anti-climb fence, e.g. Dulok double wire mesh<br>fencing at 1430mm height, powder coated in black<br>colour. With matching gates.                     |  |  |
|   |                            | Fencing to refuse store and substation enclosure.<br>Timber hit and miss fencing, with concrete support<br>posts. Minimum 2400mm high. With matching gates.<br>Roof not included.                                |  |  |
|   |                            | Fencing to MUGA, minimum 3.6m high. Weld<br>mesh anti-climb fence, to SbD standards e.g.<br>Dulok double wire mesh fencing at 3660mm<br>height, powder coated in black colour. With<br>matching gates.           |  |  |
|   | Gate Schedule              |                                                                                                                                                                                                                  |  |  |
|   | G1 Lockable pe<br>opening. | destrian gate. Single leaf gate, min. 1.2m clear                                                                                                                                                                 |  |  |

G2 Lockable vehicular gate. Double leaf gate, min. 6.0m clear opening.

G3 Lockable vehicular gate. Double leaf gate, min. 6.0m clear opening.

G4 Lockable maintenance gate to refuse store. Double leaf gate, min. 2.4m clear opening.

G5 Lockable maintenance gate to sprinkler tank enclosure. Double leaf gate, min. 2.0m clear opening.

G6 Lockable pedestrian gate. Single leaf gate, min. 1.2m clear opening.

G7 Lockable maintenance gate to refuse store. Double leaf gate, min. 2.5m clear opening.

-G8 Lockable pedestrian gate. Single leaf gate, min. 1.2m clear opening.

G9 Lockable pedestrian/ maintenance gate. Double leaf gate, min. 2.4m clear opening.

G10 Lockable pedestrian/ maintenance gate. Double leaf gate, min. 2.4m clear opening.

G11 Lockable pedestrian/ maintenance gate. Double leaf gate, min. 2.4m clear opening.

G12 Lockable pedestrian gate. Single leaf gate, min. 1.2m clear opening.

G13 Lockable pedestrian gate. Single leaf gate, min. 1.2m clear opening.

G14 Lockable maintenance gate. Single leaf gate, min. 1.2m clear opening.

G15 Pedetrian gate. Single leaf gate, min. 1.2m clear opening.

PL PL09 28/04/20 Planning Issue Updates STATUS REV DATE DESCRIPTION CLIENT

DRAWING TITLE Site Security and Fencing Plan

| SUITABILITY STATUS                                                  |              | SCALE    |
|---------------------------------------------------------------------|--------------|----------|
| PL : PLANNING                                                       | As indicated |          |
|                                                                     | 1:2          | 50 @ A1  |
| PROJECT   ORIGINATOR   ZONE   LEVEL   TYPE   ROLE   CLASS.   NUMBER |              | REVISION |
| LPS-STL-XX-XX-DR-L-9004                                             | PL09         |          |