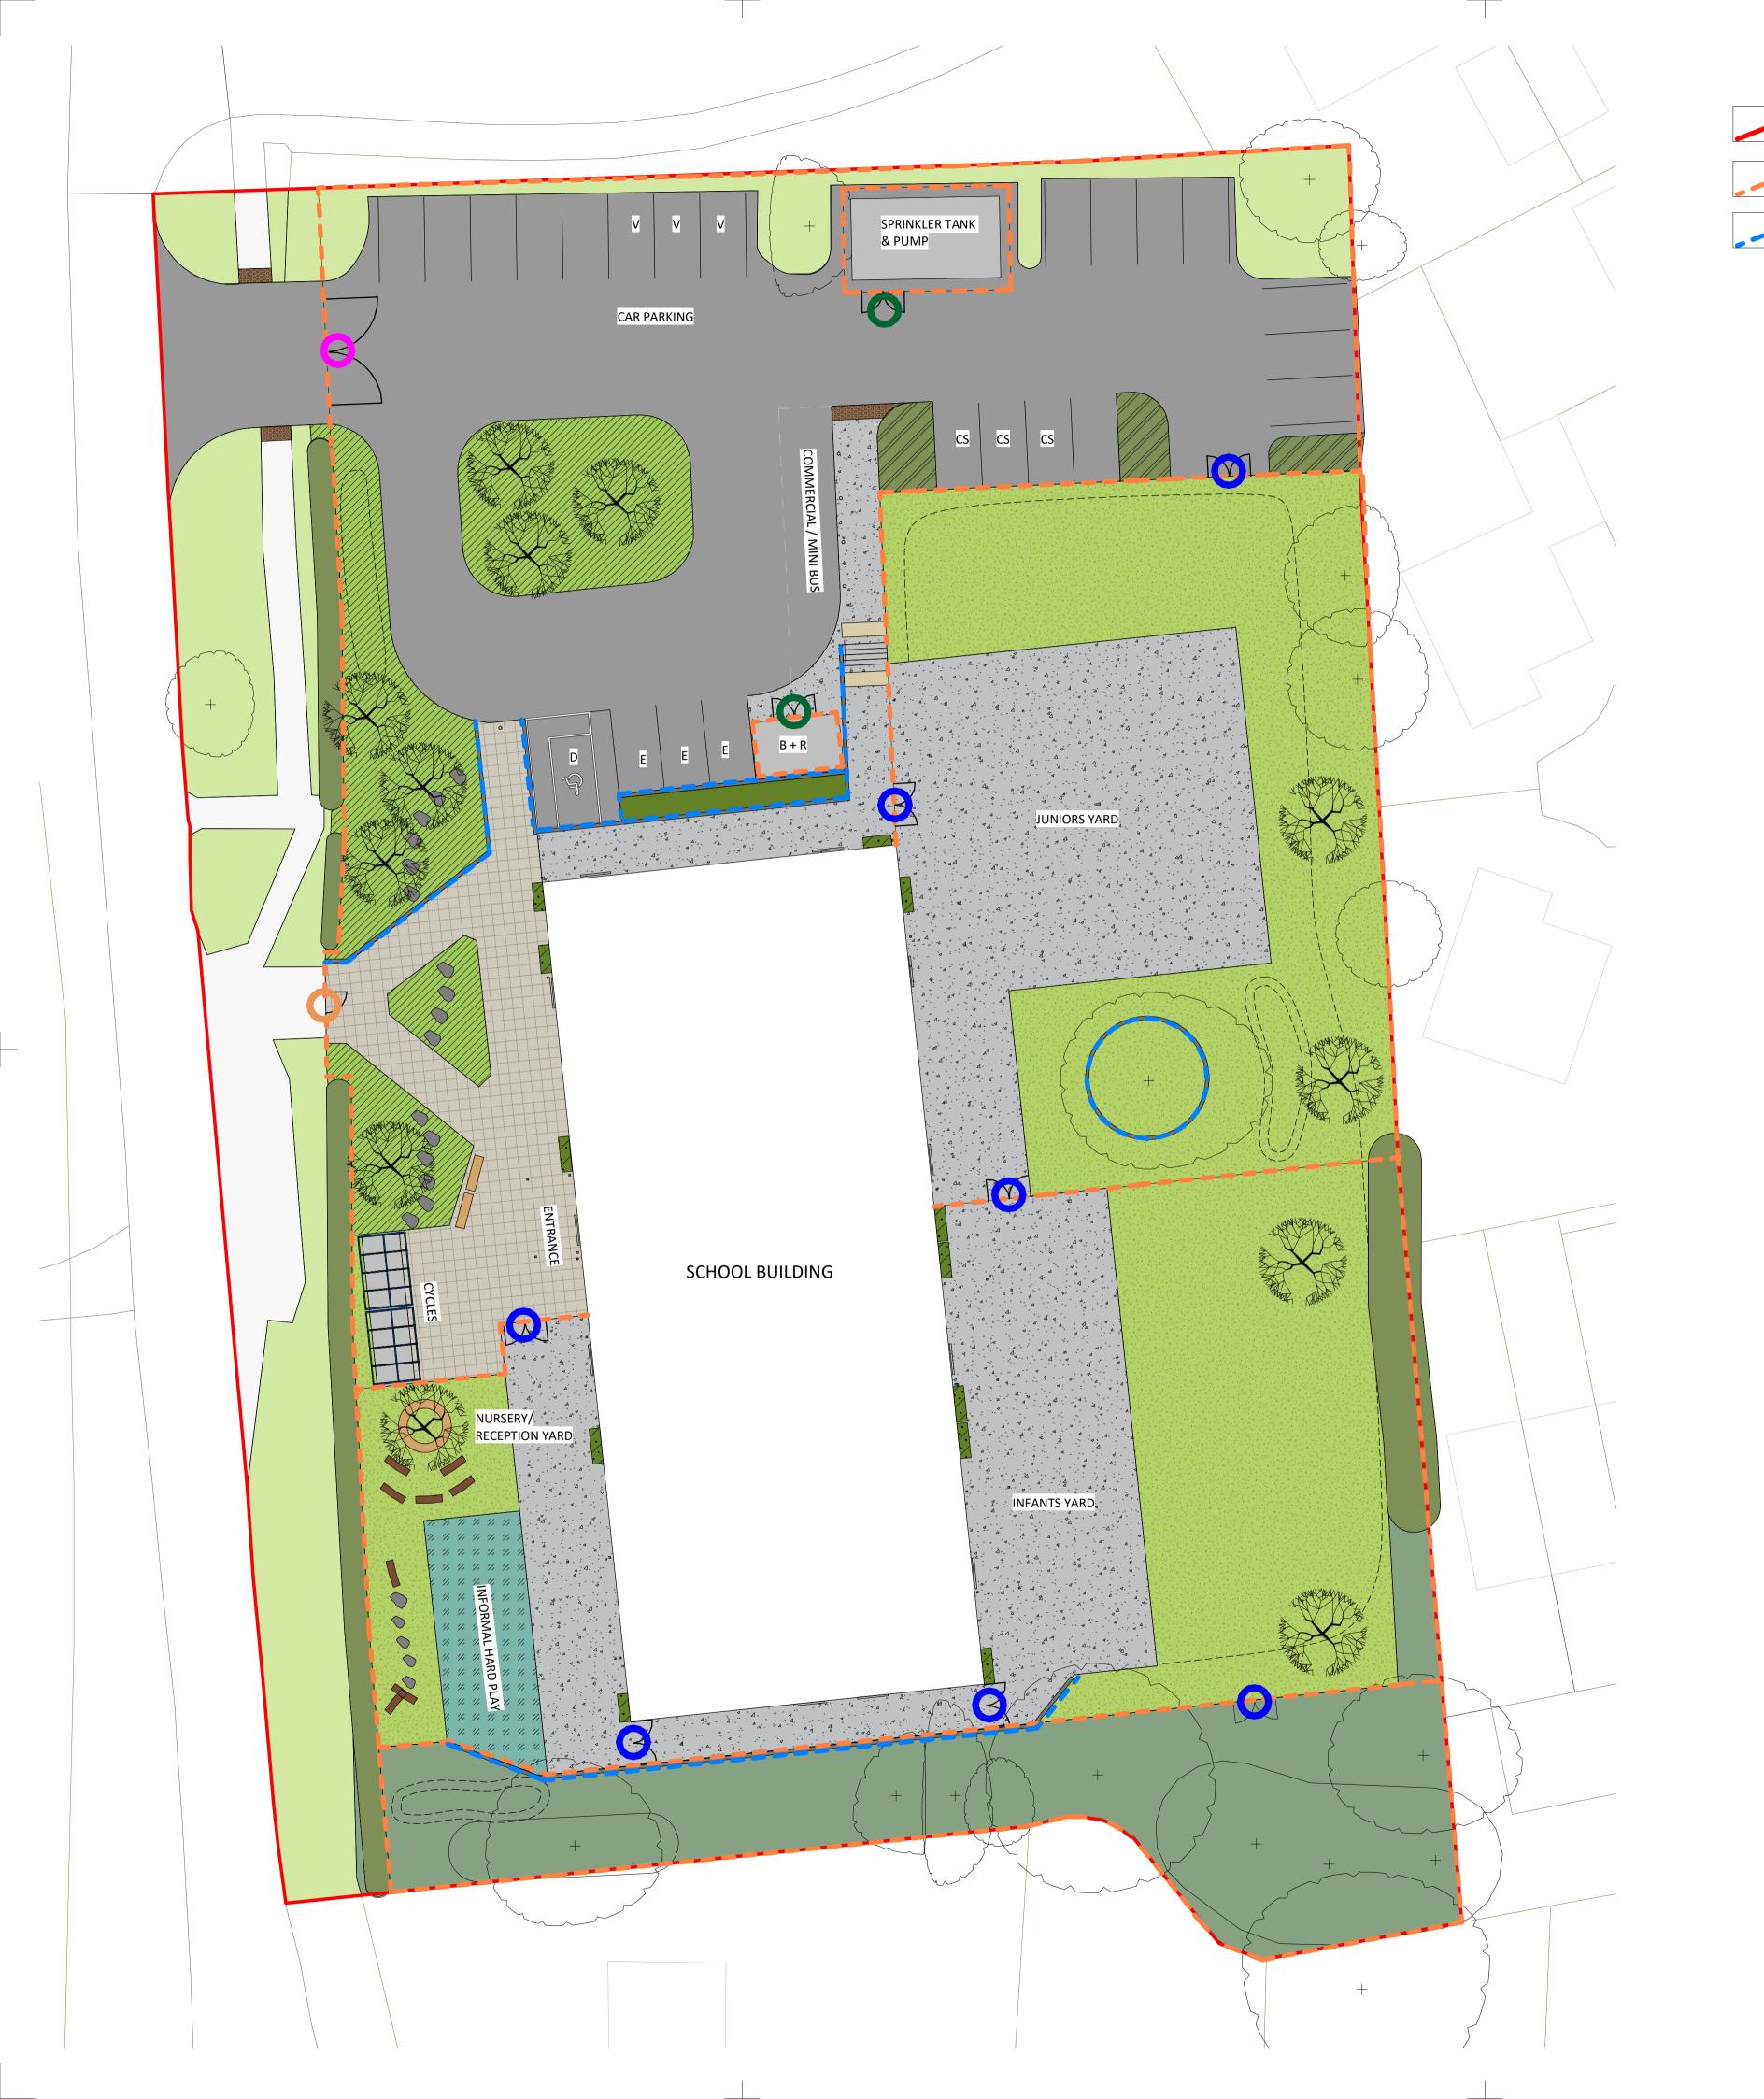

Responsibility is not accepted for errors made by others in scaling from this drawing. All construction information should be taken from figured dimensions only.

**GATES** 

Pedestrian single gate

Pedestrian and maintenance vehicular access gates

Site entrance vehicular gate

Sprinkler tank and bin store gates

Car share parking space

Electric charging parking space

Disabled parking space

Visitor parking space

Recycling bins

General waste bins

PL PL06 09/04/20 For PLANNING
| STATUS | REV | DATE | DESCRIPTION

CLIENT

Vale of Glamorgan Council

CHECKED BY

ORIGINATOR NO

REVISED BY

St. David's Church in Wales Primary School Colwinston, Cowbridge

DRAWING TITLE

**Proposed Site Layout** 

SUITABILITY STATUS PL: PLANNING

SDPS-STL-XX-XX-DR-L-9004

PL06

1:200 @ A1