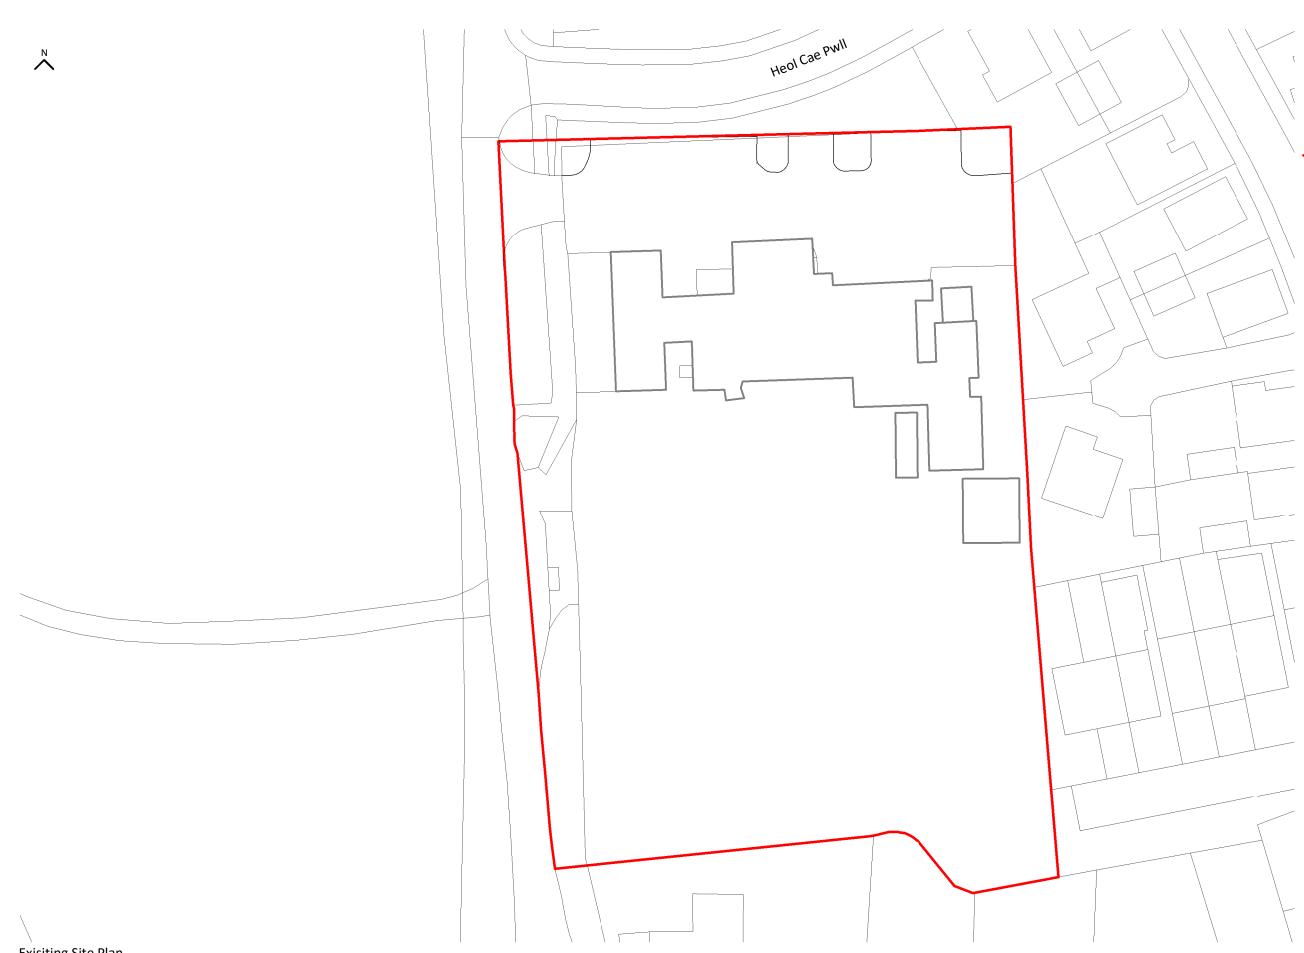

## Exisiting Site Plan 1:500

## TITLE:Existing Site PlanPROJECT:St. David's Church in Wales Primary SchoolCLIENT:Vale of Glamorgan Council

REVISED BY: FM CHECKED BY: JP ORIGINATOR NO: 152852

SUITABILITY STATUS: PL : PLANNING SCALE: 1:500 @ A3

## Site Red Line Boundary