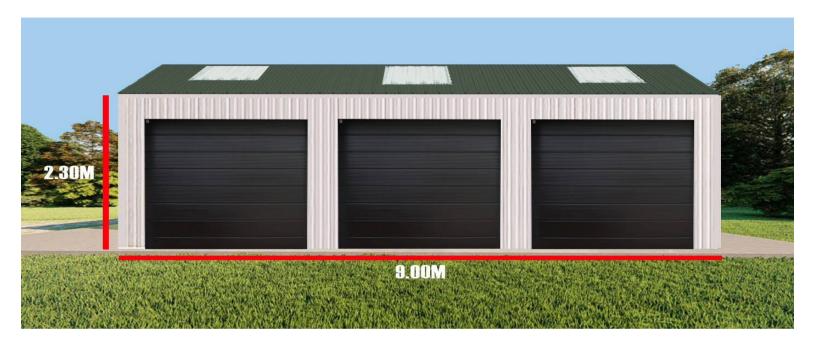

### **Specification**

Insulation Level 40mm to the walls and roof
Panel Profile Double skin – maxi-rib profile
Panels Kingspan composite panels

Fire Rating 1 hour

External Dimensions 9m x 7.5m approx.

Eaves Height 2.3m

Roof Type Apex style roof

Ridge Height 3.3m

Main Door 3 x Electric insulated sectional doors

Skylights Polycarbonate fixed skylights

Windows Not Applicable

Guttering Guttering included (choice of white, black or brown)
Colour Walls (White), Roof (Juniper Green or Anthracite Grey)