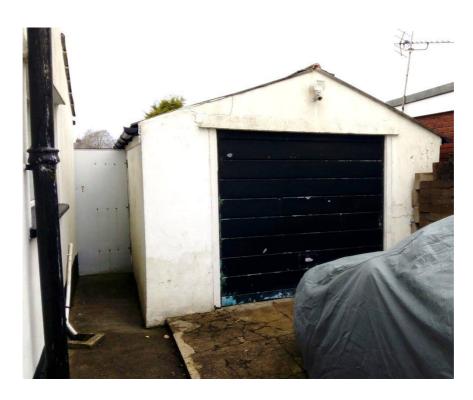

# **Existing Finishes**

House – white walls with green roof

Garage – white walls with grey roof, black garage door