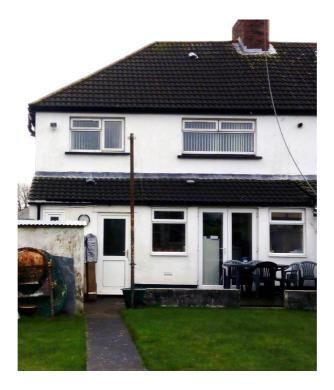

# **Existing Finishes**

House – white walls with green roof

Garage – white walls with grey roof, black garage door