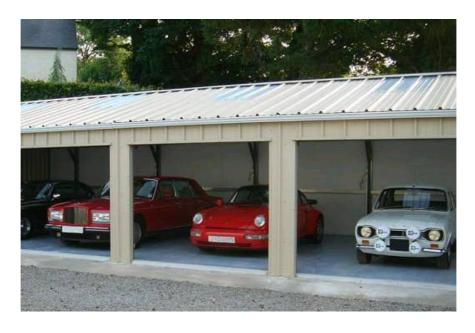

I have taken on board comments raised during the planning process concerning the appearance of the new building and believe the change in colour and type of cladding now better reflect the residential nature of the location and mirror the existing house and garage. I also attach an indicative colour representation of the proposed building and a photograph of a garage actually constructed in the proposed cladding type to aid in your consideration.

### **Example** An actual garage constructed with Kingspan composite panels