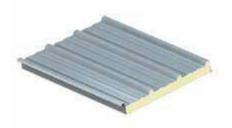

#### Schedule

- Constructed from double skinned 'Kingspan' (KS1000RW) panels which are Plastisol coated, galvanised steel for durability and longevity
- o Insulated to 40mm to the walls and roof to prevent condensation
- o 1 Hour fire rating as standard
- Galvanised 'C' section steel framework with minimal loss of space internally
- o UV protective coating to prevent fading
- Design life in excess of 40 years
- o The steel buildings are virtually zero maintenance
- Superior looks in a wide range of standard colours

### **Specification**

Insulation Level 40mm to the walls and roof
Panel Profile Double skin – maxi-rib profile
Panels Kingspan composite panels

Fire Rating 1 hour

External Dimensions 9m x 7.5m approx.

Eaves Height 2.3m

Roof Type Apex style roof

Ridge Height 3.3m

Main Door 3 x Electric insulated sectional doors

Skylights Polycarbonate fixed skylights

Windows Not Applicable

Guttering Guttering included (choice of white, black or brown)
Colour Walls (White), Roof (Juniper Green or Anthracite Grey)

Interior Colour Powder coated white