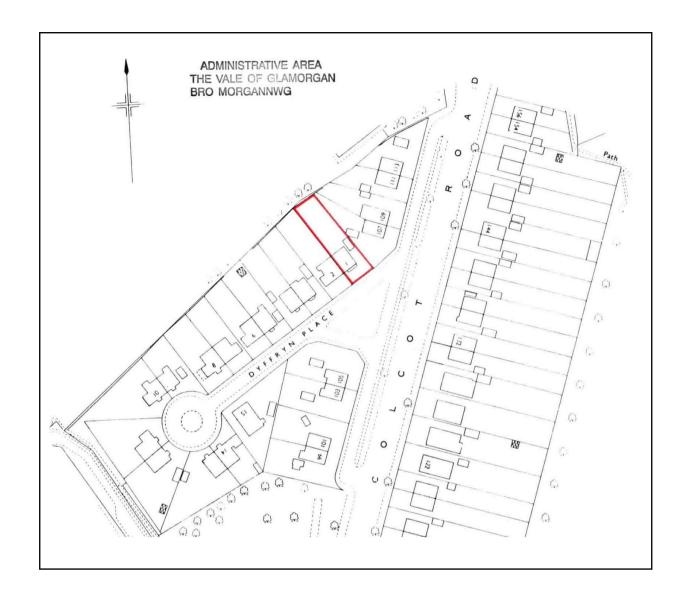

SITE BLOCK PLAN 1:200

**SITE LOCATION PLAN 1:1250** 

## Address

1 DYFFRYN PLACE, BARRY, CF62 8UN