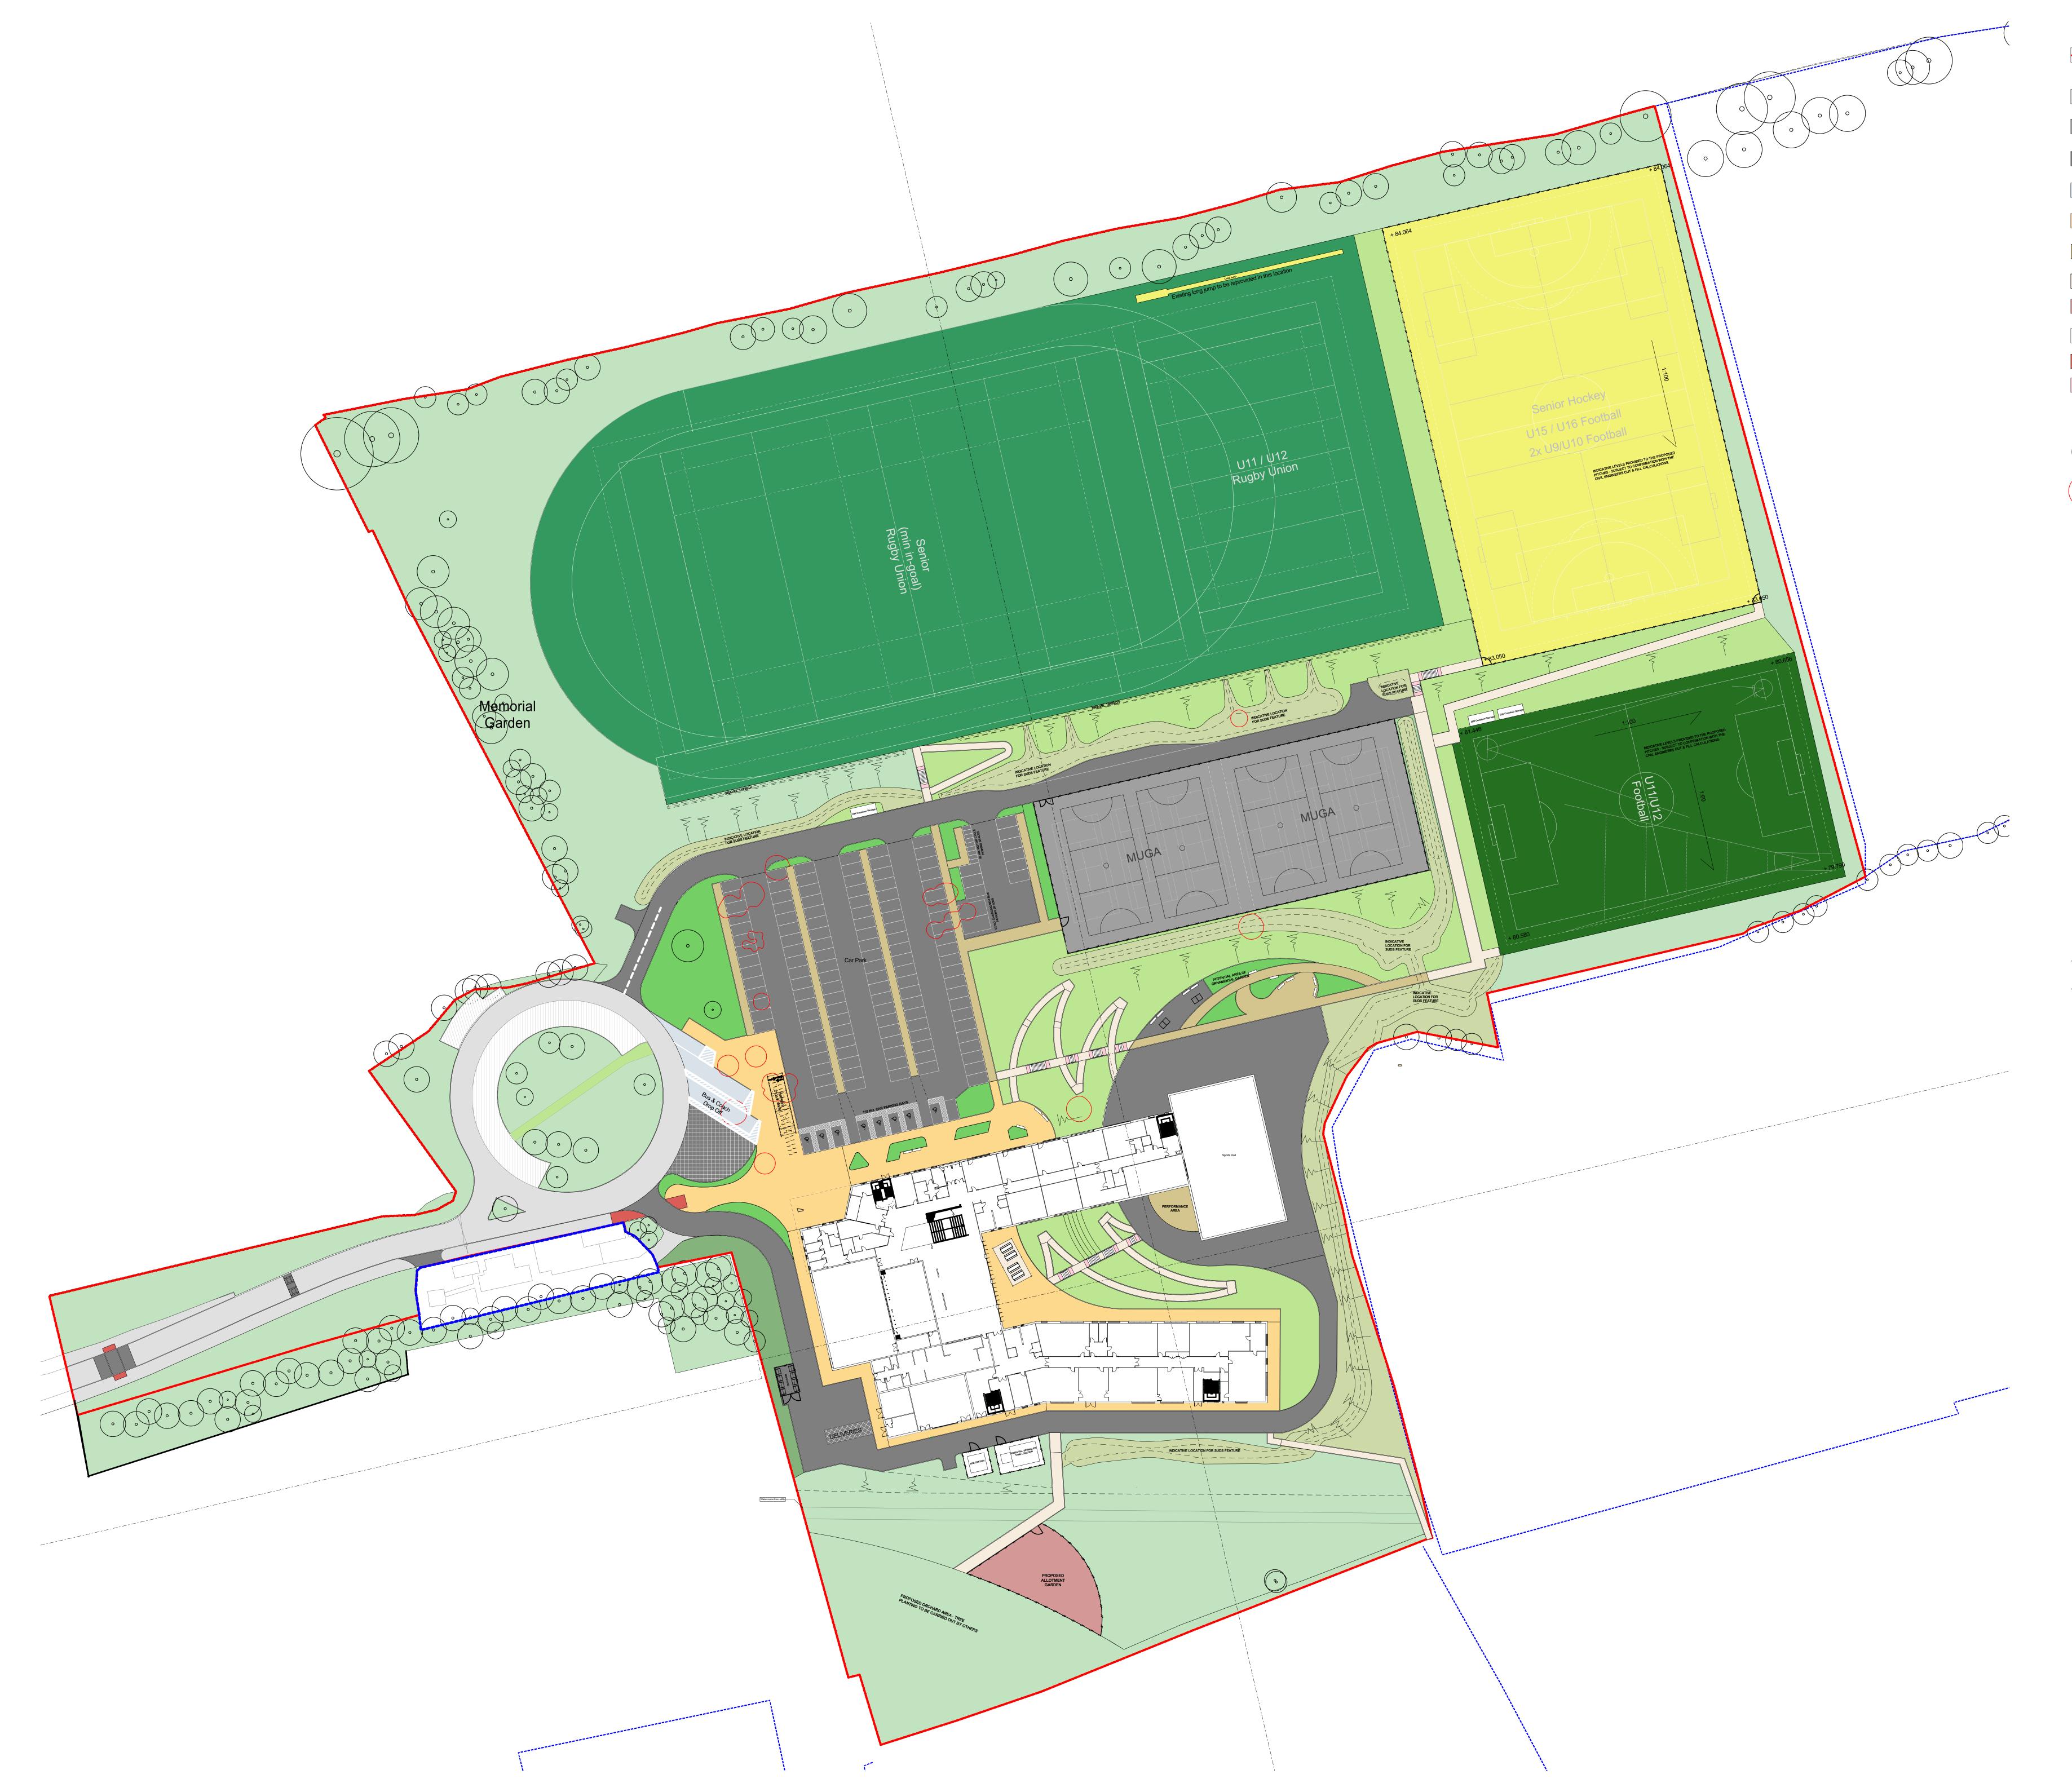

|        | LANDSCAPE SITE PLAN KEY                                                                                                                                                                                                                                                                                                                                                                                                                                                                                                                                                                                                                                                                                                                     |
|--------|---------------------------------------------------------------------------------------------------------------------------------------------------------------------------------------------------------------------------------------------------------------------------------------------------------------------------------------------------------------------------------------------------------------------------------------------------------------------------------------------------------------------------------------------------------------------------------------------------------------------------------------------------------------------------------------------------------------------------------------------|
|        | Site Boundary                                                                                                                                                                                                                                                                                                                                                                                                                                                                                                                                                                                                                                                                                                                               |
|        | HARD LANDSCAPE                                                                                                                                                                                                                                                                                                                                                                                                                                                                                                                                                                                                                                                                                                                              |
|        | Existing Hard Standing<br>To be retained and made good (if required)                                                                                                                                                                                                                                                                                                                                                                                                                                                                                                                                                                                                                                                                        |
|        | Proposed Vehicle Grade Permeable & Non-<br>Permeable Asphalt Paving<br>Vehicle Grade Asphalt Paving to access road-To<br>match existing                                                                                                                                                                                                                                                                                                                                                                                                                                                                                                                                                                                                     |
|        | Proposed Permeable Pedestrian Grade<br>Concrete Asphalt Paving To MUGA area                                                                                                                                                                                                                                                                                                                                                                                                                                                                                                                                                                                                                                                                 |
|        | Proposed Concrete finish Bus Bays                                                                                                                                                                                                                                                                                                                                                                                                                                                                                                                                                                                                                                                                                                           |
|        | Proposed Permeable Concrete block Paving<br>Pedestrian Grade Permeable Paving (Fire and<br>Services access requirement to be confirmed)                                                                                                                                                                                                                                                                                                                                                                                                                                                                                                                                                                                                     |
|        | Proposed Permeable Buff colour Asphalt                                                                                                                                                                                                                                                                                                                                                                                                                                                                                                                                                                                                                                                                                                      |
|        | Proposed Buff colour Asphalt                                                                                                                                                                                                                                                                                                                                                                                                                                                                                                                                                                                                                                                                                                                |
|        | Proposed mulch<br>To Allotment area                                                                                                                                                                                                                                                                                                                                                                                                                                                                                                                                                                                                                                                                                                         |
|        | <b>Proposed External Steps</b><br>With Handrail                                                                                                                                                                                                                                                                                                                                                                                                                                                                                                                                                                                                                                                                                             |
|        | Proposed Blister Tactile Paving To Crossing                                                                                                                                                                                                                                                                                                                                                                                                                                                                                                                                                                                                                                                                                                 |
|        | Proposed Tactile Paving<br>To top and bottom of Steps                                                                                                                                                                                                                                                                                                                                                                                                                                                                                                                                                                                                                                                                                       |
|        |                                                                                                                                                                                                                                                                                                                                                                                                                                                                                                                                                                                                                                                                                                                                             |
| •      | SOFT LANDSCAPE                                                                                                                                                                                                                                                                                                                                                                                                                                                                                                                                                                                                                                                                                                                              |
| •<br>• |                                                                                                                                                                                                                                                                                                                                                                                                                                                                                                                                                                                                                                                                                                                                             |
| •<br>• | <b>Existing tree</b><br>To be retained.                                                                                                                                                                                                                                                                                                                                                                                                                                                                                                                                                                                                                                                                                                     |
| °      | Existing tree<br>To be retained.<br>Existing tree                                                                                                                                                                                                                                                                                                                                                                                                                                                                                                                                                                                                                                                                                           |
| 。<br>) | <ul> <li>Existing tree<br/>To be retained.</li> <li>Existing tree<br/>To be removed.</li> <li>Existing Soft Landscape<br/>To be retained and made good (if required)</li> <li>Existing Sport Pitch with New Line<br/>Marker<br/>Turf surface to be refurbished or made</li> </ul>                                                                                                                                                                                                                                                                                                                                                                                                                                                           |
|        | Existing tree<br>To be retained.<br>Existing tree<br>To be removed.<br>Existing Soft Landscape<br>To be retained and made good (if required)<br>Existing Sport Pitch with New Line<br>Marker                                                                                                                                                                                                                                                                                                                                                                                                                                                                                                                                                |
|        | <ul> <li>Existing tree<br/>To be retained.</li> <li>Existing tree<br/>To be removed.</li> <li>Existing Soft Landscape<br/>To be retained and made good (if required)</li> <li>Existing Sport Pitch with New Line<br/>Marker<br/>Turf surface to be refurbished or made<br/>good (if required).</li> <li>Proposed Sport Pitch with New Line<br/>Marker</li> </ul>                                                                                                                                                                                                                                                                                                                                                                            |
|        | <ul> <li>Existing tree<br/>To be retained.</li> <li>Existing tree<br/>To be removed.</li> <li>Existing Soft Landscape<br/>To be retained and made good (if required)</li> <li>Existing Sport Pitch with New Line<br/>Marker<br/>Turf surface to be refurbished or made<br/>good (if required).</li> <li>Proposed Sport Pitch with New Line<br/>Marker<br/>Proposed hard wearing sport turf.</li> <li>Proposed Embankment &amp; Shrub<br/>Planting<br/>The embankment to steep slope will be<br/>tufted with a mix of native shrubs and<br/>wild overs providing biodiversity and low</li> </ul>                                                                                                                                             |
|        | <ul> <li>Existing tree<br/>To be retained.</li> <li>Existing tree<br/>To be removed.</li> <li>Existing Soft Landscape<br/>To be retained and made good (if required)</li> <li>Existing Sport Pitch with New Line<br/>Marker<br/>Turf surface to be refurbished or made<br/>good (if required).</li> <li>Proposed Sport Pitch with New Line<br/>Marker<br/>Proposed hard wearing sport turf.</li> <li>Proposed hard wearing sport turf.</li> <li>Proposed Induces Shrub<br/>Planting<br/>The embankment to steep slope will be<br/>tufted with a mix of native shrubs and<br/>wildflowers providing biodiversity and low<br/>maintenance</li> <li>Proposed ornamental planting and<br/>grasses to school entrance and rain garden</li> </ul> |

Notes

Check all dimensions on site. Do not scale from this drawing Report any discrepancies and omissions to HLM Architects This Drawing is Copyright C

Proposed All Weather Hockey Pitch

|            | FENCING                                                                                                                  |
|------------|--------------------------------------------------------------------------------------------------------------------------|
| ****       | Existing Boundary Fences<br>To be retained, where construction access is<br>required _ these sections will be made good. |
|            | <b>Proposed Fence</b><br>Refer to Hard Landscape Strategy Drawings<br>for Details                                        |
|            | <u>FURNITURES</u>                                                                                                        |
|            | Outdoor Dining Tables and Benches                                                                                        |
|            | Proposed Benches                                                                                                         |
|            | Proposed bins                                                                                                            |
| $\bigcirc$ | Proposed sail shade<br>Location to be confirmed                                                                          |

Proposed table tenis

© HLMArchitects Suite 104 The Creative Quarter Morgan Arcade The Hayes Cardiff CF10 1AF