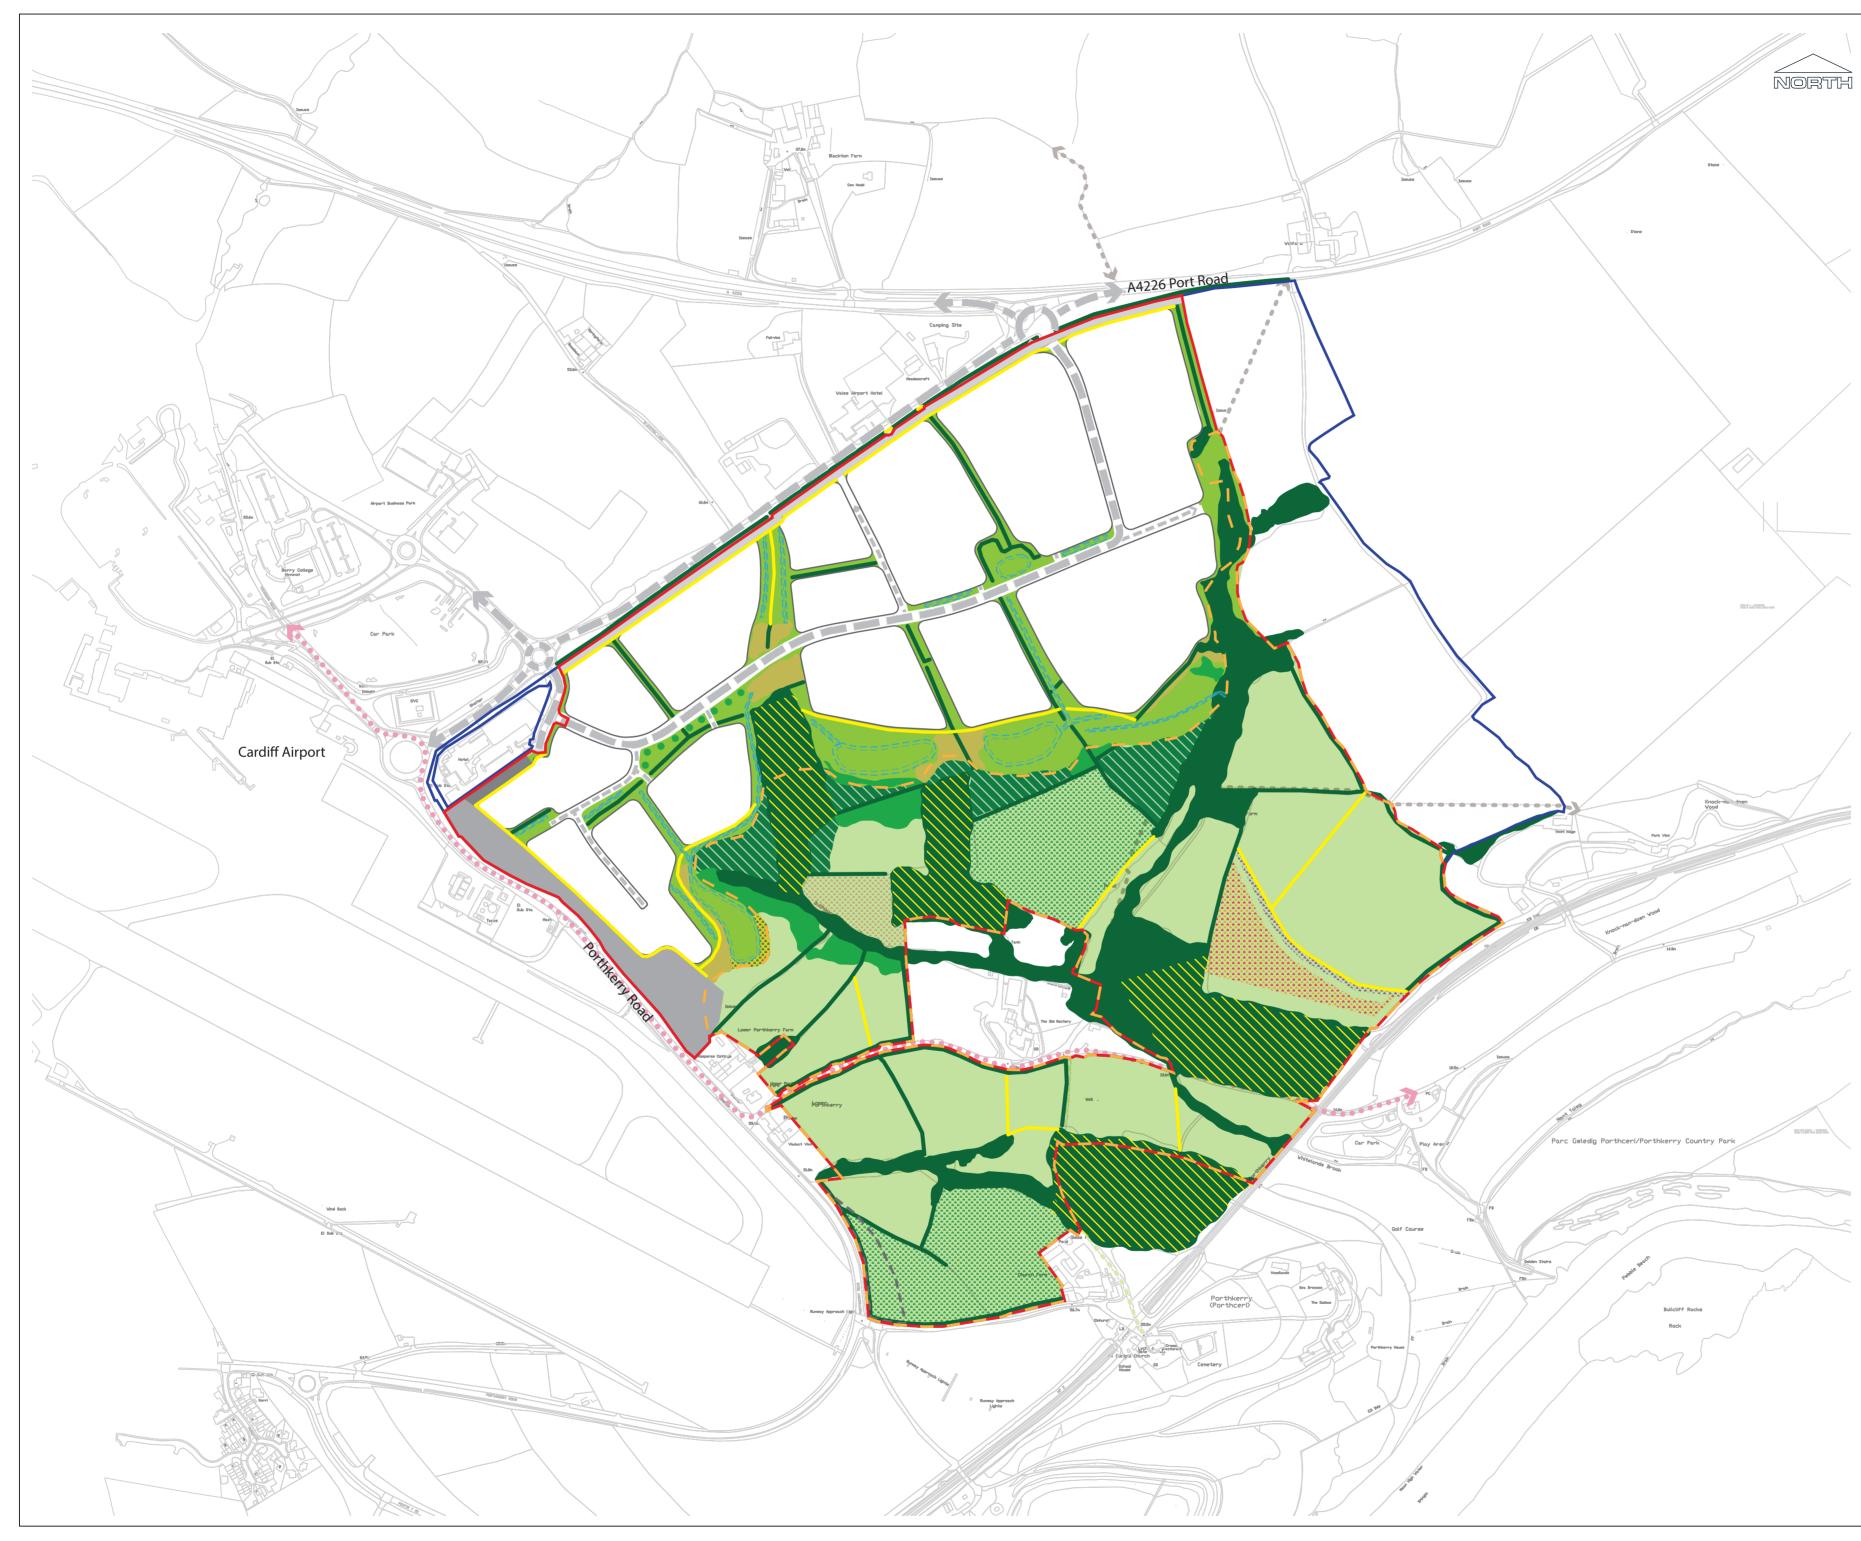

|                                              | Notes<br>1. This drawing ha<br>appointment with i<br>appointment. RPS<br>by its client and or<br>2. If received elect                                                                      | © 2021 RPS   Consulting UK & Ireland<br>Notes<br>1. This drawing has been prepared in accordance with the scope of RPS's<br>appointment with its client and is subject to the terms and conditions of that<br>appointment. RPS accepts no liability for any use of this document other than<br>by its client and only for the purposes for which it was prepared and provided.<br>2. If received electronically it is the recipients responsibility to print to correct<br>scale. Only written dimensions should be used. |                          |  |
|----------------------------------------------|--------------------------------------------------------------------------------------------------------------------------------------------------------------------------------------------|---------------------------------------------------------------------------------------------------------------------------------------------------------------------------------------------------------------------------------------------------------------------------------------------------------------------------------------------------------------------------------------------------------------------------------------------------------------------------------------------------------------------------|--------------------------|--|
|                                              |                                                                                                                                                                                            | Land In Ownership                                                                                                                                                                                                                                                                                                                                                                                                                                                                                                         | of L&G                   |  |
|                                              |                                                                                                                                                                                            | Site Boundary                                                                                                                                                                                                                                                                                                                                                                                                                                                                                                             |                          |  |
|                                              |                                                                                                                                                                                            | Porthkerry Park<br>Extension Boundary                                                                                                                                                                                                                                                                                                                                                                                                                                                                                     | ,                        |  |
|                                              |                                                                                                                                                                                            | Existing Woodland/<br>Retained Hedgerow                                                                                                                                                                                                                                                                                                                                                                                                                                                                                   | S                        |  |
| Ancient Woodland                             |                                                                                                                                                                                            |                                                                                                                                                                                                                                                                                                                                                                                                                                                                                                                           |                          |  |
| Proposed Open Space/<br>Green Infrastructure |                                                                                                                                                                                            |                                                                                                                                                                                                                                                                                                                                                                                                                                                                                                                           |                          |  |
|                                              | <ul> <li>New Hedgerows</li> <li>Combined Ecology and<br/>Drainage Corridors</li> </ul>                                                                                                     |                                                                                                                                                                                                                                                                                                                                                                                                                                                                                                                           |                          |  |
|                                              |                                                                                                                                                                                            |                                                                                                                                                                                                                                                                                                                                                                                                                                                                                                                           | and                      |  |
| SUDS Attenuation Areas/Swa                   |                                                                                                                                                                                            |                                                                                                                                                                                                                                                                                                                                                                                                                                                                                                                           | reas/Swales              |  |
|                                              | Proposed 10m Footway/Cycleway                                                                                                                                                              |                                                                                                                                                                                                                                                                                                                                                                                                                                                                                                                           |                          |  |
|                                              | Indicative Safeguarded Land for<br>Future Rapid Transit Corridor                                                                                                                           |                                                                                                                                                                                                                                                                                                                                                                                                                                                                                                                           |                          |  |
|                                              |                                                                                                                                                                                            | Potential Area for Relocated<br>Hotel Car Parking (approx. 1,500 sqm)                                                                                                                                                                                                                                                                                                                                                                                                                                                     |                          |  |
|                                              | <b></b> Route Safeguarding Corridor<br>- Consultation Zone                                                                                                                                 |                                                                                                                                                                                                                                                                                                                                                                                                                                                                                                                           |                          |  |
|                                              |                                                                                                                                                                                            | Ecological Mitigation Options                                                                                                                                                                                                                                                                                                                                                                                                                                                                                             |                          |  |
| New Woodland                                 |                                                                                                                                                                                            |                                                                                                                                                                                                                                                                                                                                                                                                                                                                                                                           |                          |  |
|                                              | New Mixed Species Scrub Planting                                                                                                                                                           |                                                                                                                                                                                                                                                                                                                                                                                                                                                                                                                           |                          |  |
|                                              |                                                                                                                                                                                            | New Hazel Dominated Scrub                                                                                                                                                                                                                                                                                                                                                                                                                                                                                                 |                          |  |
|                                              |                                                                                                                                                                                            | New Rough Grassland                                                                                                                                                                                                                                                                                                                                                                                                                                                                                                       |                          |  |
|                                              | Area for creation of marsh habitat                                                                                                                                                         |                                                                                                                                                                                                                                                                                                                                                                                                                                                                                                                           |                          |  |
|                                              | Grassland Management for Skylark                                                                                                                                                           |                                                                                                                                                                                                                                                                                                                                                                                                                                                                                                                           |                          |  |
|                                              | Mixed Sacrificial Arable Species                                                                                                                                                           |                                                                                                                                                                                                                                                                                                                                                                                                                                                                                                                           |                          |  |
|                                              | Sacrificial Arable Crop Sown With<br>Nectar and Pollen Wildflower Mix                                                                                                                      |                                                                                                                                                                                                                                                                                                                                                                                                                                                                                                                           |                          |  |
|                                              | RPS   Consulting UK & Ireland<br>2 Callaghan Square, Cardiff, CF10 5AZ, United Kingdom<br>T: +44(0) 2920 668 662 E: rpsca@rpsgroup.com<br>Client Legal and General<br>(Strategic Land) Ltd |                                                                                                                                                                                                                                                                                                                                                                                                                                                                                                                           |                          |  |
|                                              |                                                                                                                                                                                            |                                                                                                                                                                                                                                                                                                                                                                                                                                                                                                                           |                          |  |
|                                              | Project Parc Busnes Porth Cymru                                                                                                                                                            |                                                                                                                                                                                                                                                                                                                                                                                                                                                                                                                           |                          |  |
|                                              | Title Parameter Plan:<br>Green Infrastructure                                                                                                                                              |                                                                                                                                                                                                                                                                                                                                                                                                                                                                                                                           |                          |  |
|                                              | Status<br>DRAFT                                                                                                                                                                            | Drawn By<br>PO                                                                                                                                                                                                                                                                                                                                                                                                                                                                                                            | PM/Checked by<br>HD/RL   |  |
|                                              | Job Ref<br>JCD0064                                                                                                                                                                         | Scale @ A2<br>1:5000                                                                                                                                                                                                                                                                                                                                                                                                                                                                                                      | Date Created<br>MAY 2019 |  |
|                                              | Drawing Number<br>JCD0064-006                                                                                                                                                              |                                                                                                                                                                                                                                                                                                                                                                                                                                                                                                                           | Rev<br>J                 |  |