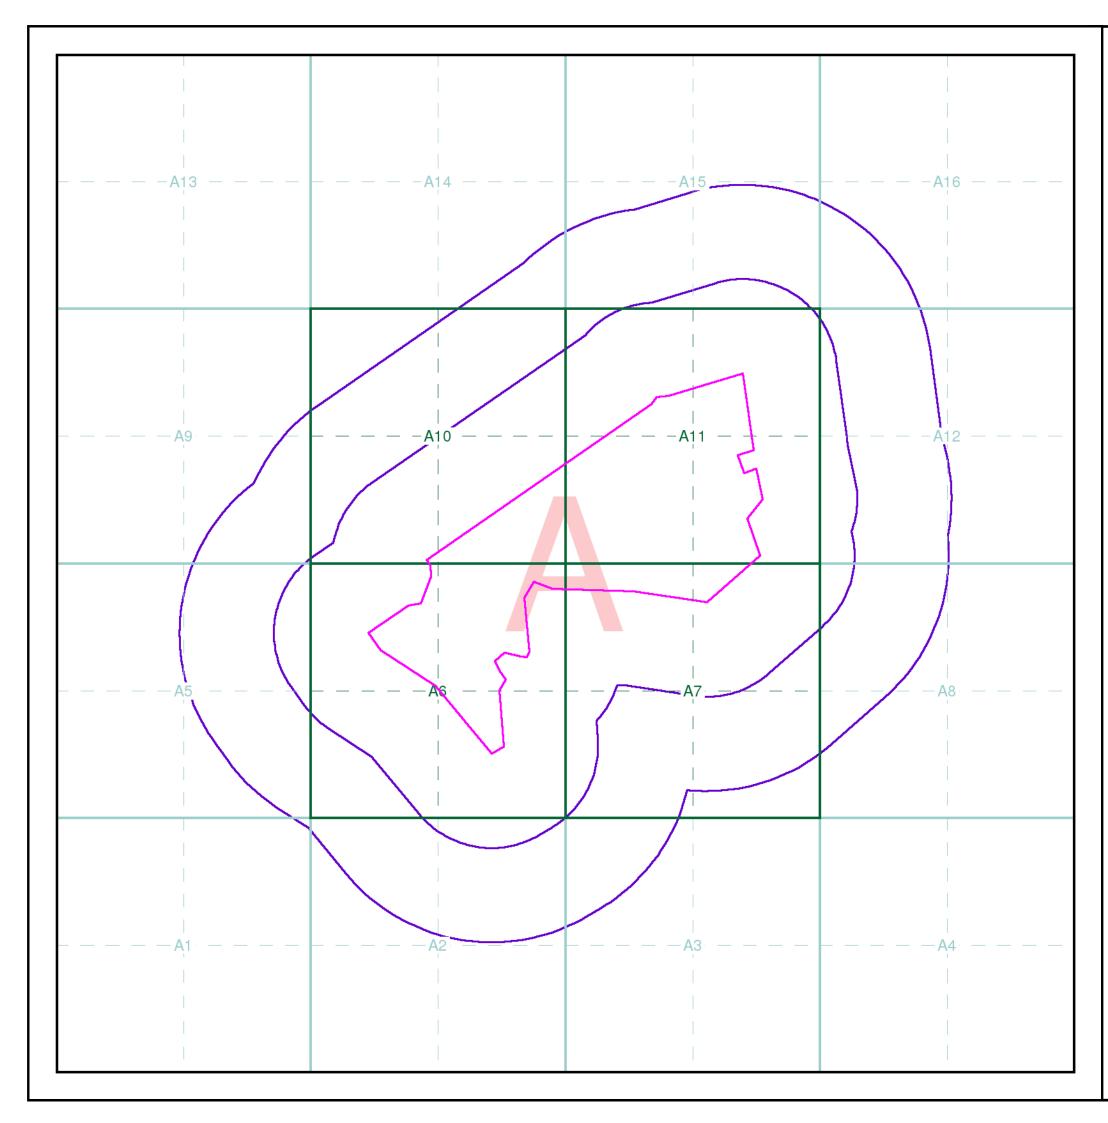

### **Index Map**

For ease of identification, your site and buffer have been split into Slices, Segments and Quadrants. These are illustrated on the Index Map opposite and explained further below.

#### Slice

Each slice represents a 1:10,000 plot area (2.7km x 2.7km) for your site and buffer. A large site and buffer may be made up of several slices (represented by a red outline), that are referenced by letters of the alphabet, starting from the bottom left corner of the slice "grid". This grid does not relate to National Grid lines but is designed to give best fit over the site and buffer.

#### Segment

A segment represents a 1:2,500 plot area. Segments that have plot files associated with them are shown in dark green, others in light blue. These are numbered from the bottom left hand corner within each slice.

#### Quadrant

A quadrant is a quarter of a segment. These are labelled as NW, NE, SW, SE and are referenced in the datasheet to allow features to be quickly located on plots. Therefore a feature that has a quadrant reference of A7NW will be in Slice A, Segment 7 and the NW Quadrant.