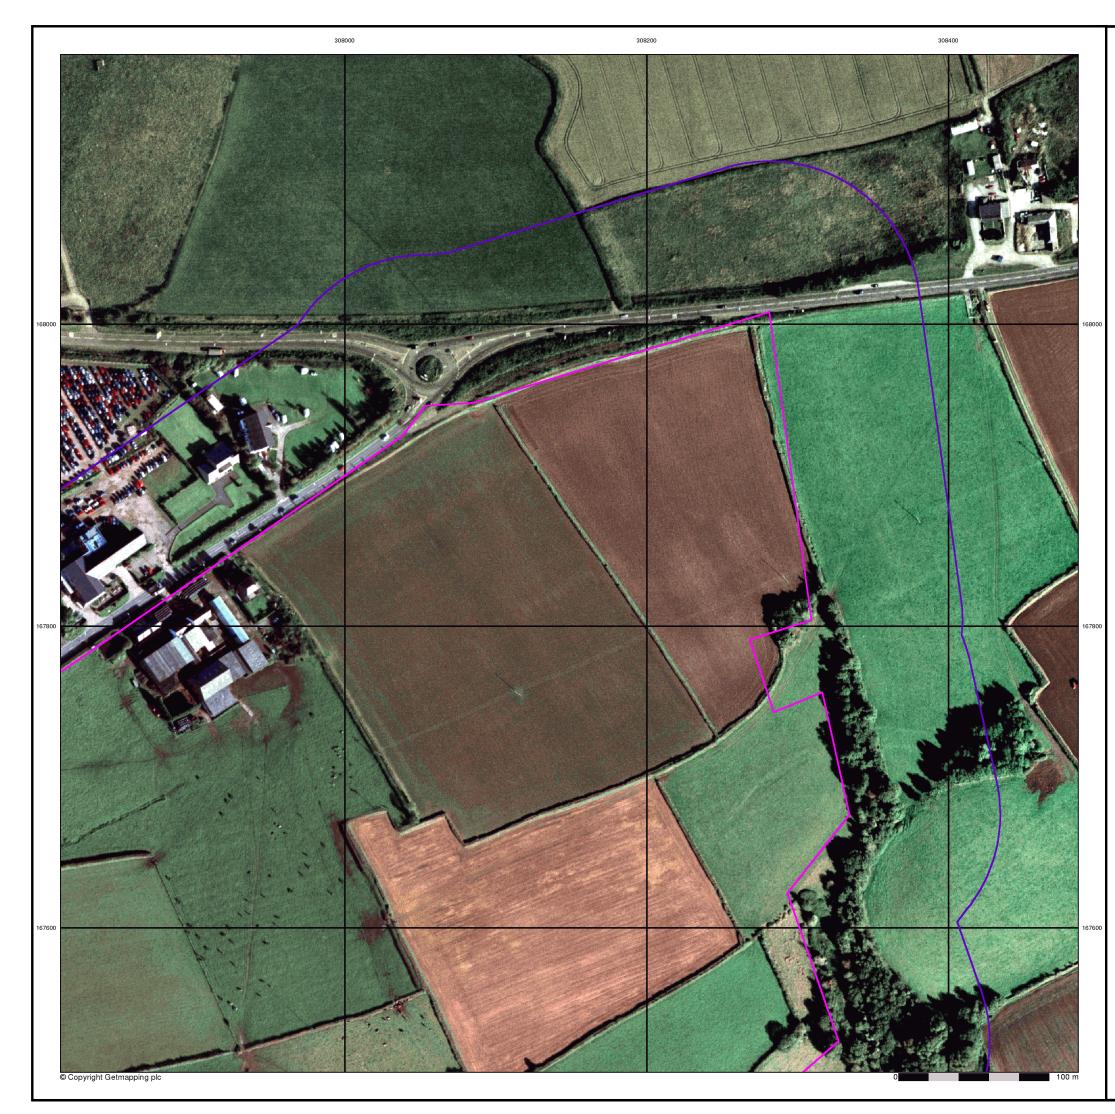

### Historical Aerial Photography - Segment A11

# Order Details Order Number:

Order Number: 164178613\_1\_1 Customer Ref: Land at Model Farm National Grid Reference: 307860, 167510 Slice: Site Area (Ha): Search Buffer (m): A 41.25 100

### Site Details

Land at Model Farm, CF62 3BD

0844 844 9952 0844 844 9951 www.envirocheck.co.uk

Tel: Fax: Web: