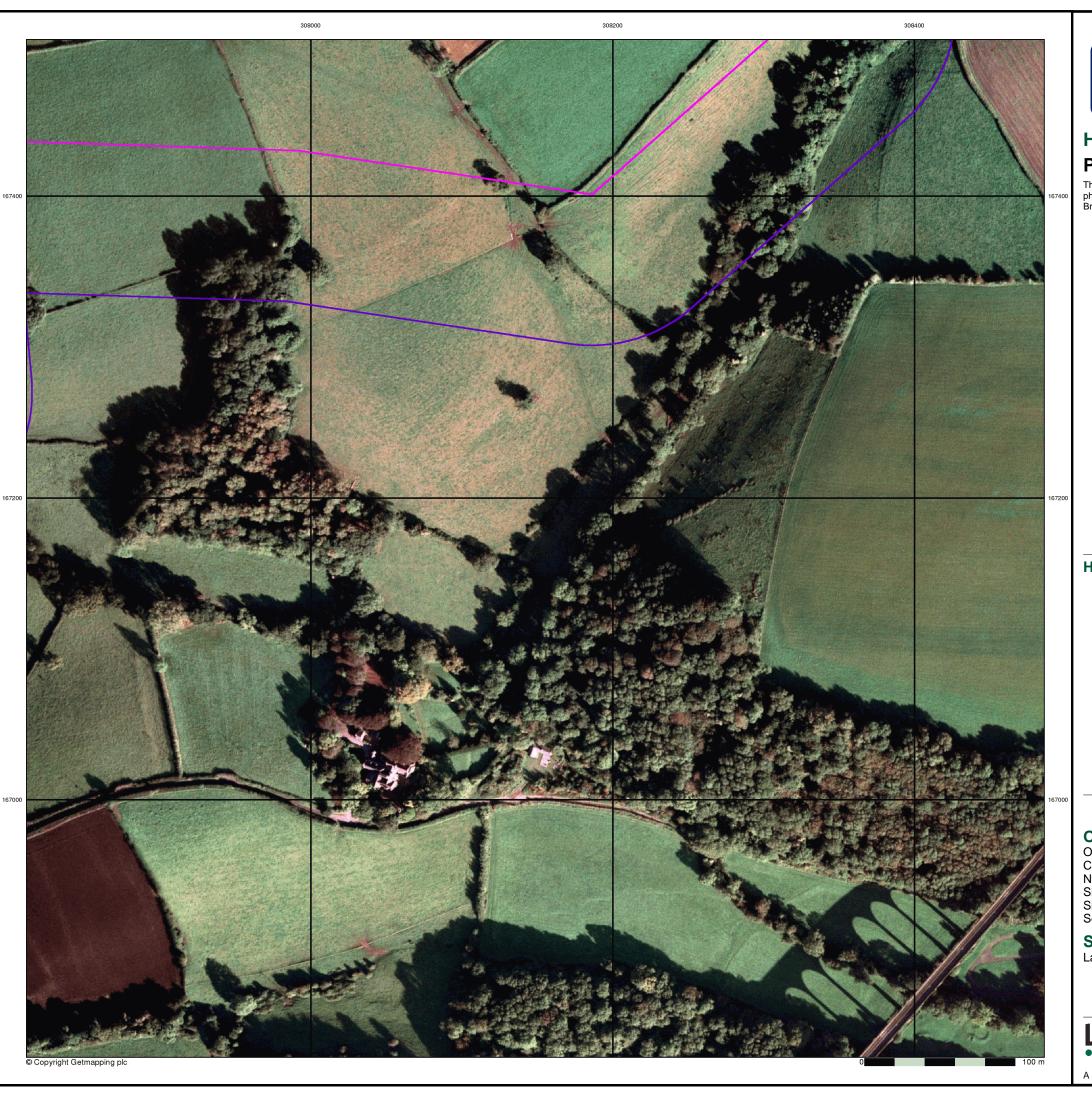

## **Historical Aerial Photography** Published 2000

This aerial photography was produced by Getmapping, these vertical aerial photographs provide a seamless, full colour survey of the whole of Great Britain

## **Historical Aerial Photography - Segment A7**

Order Details
Order Number: Order Number: 164178613\_1\_1
Customer Ref: Land at Model Farm
National Grid Reference: 307860, 167510

Slice: Site Area (Ha): Search Buffer (m): A 41.25 100

**Site Details** 

Land at Model Farm, CF62 3BD

Landmark

INFORMATION GROUP

0844 844 9952 0844 844 9951 www.envirocheck.co.uk

A Landmark Information Group Service v50.0 26-Apr-2018 Page 12 of 12