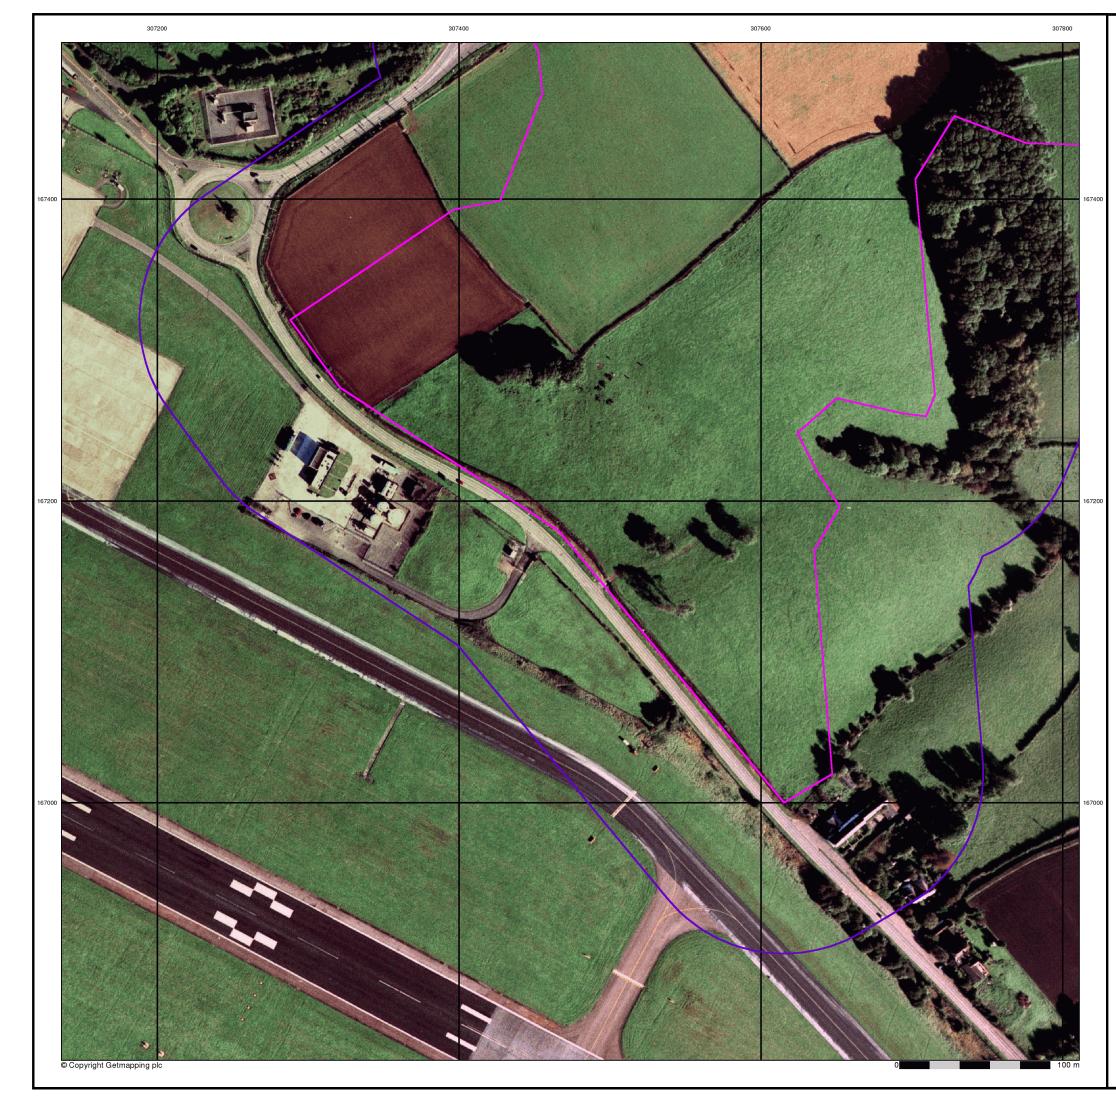

## **Historical Map - Segment A7**

# Order Details Order Number:

Order Number: 164178613\_1\_1 Customer Ref: Land at Model Farm National Grid Reference: 307860, 167510 Slice: Site Area (Ha): Search Buffer (m): A 41.25 100

Site Details

Land at Model Farm, CF62 3BD