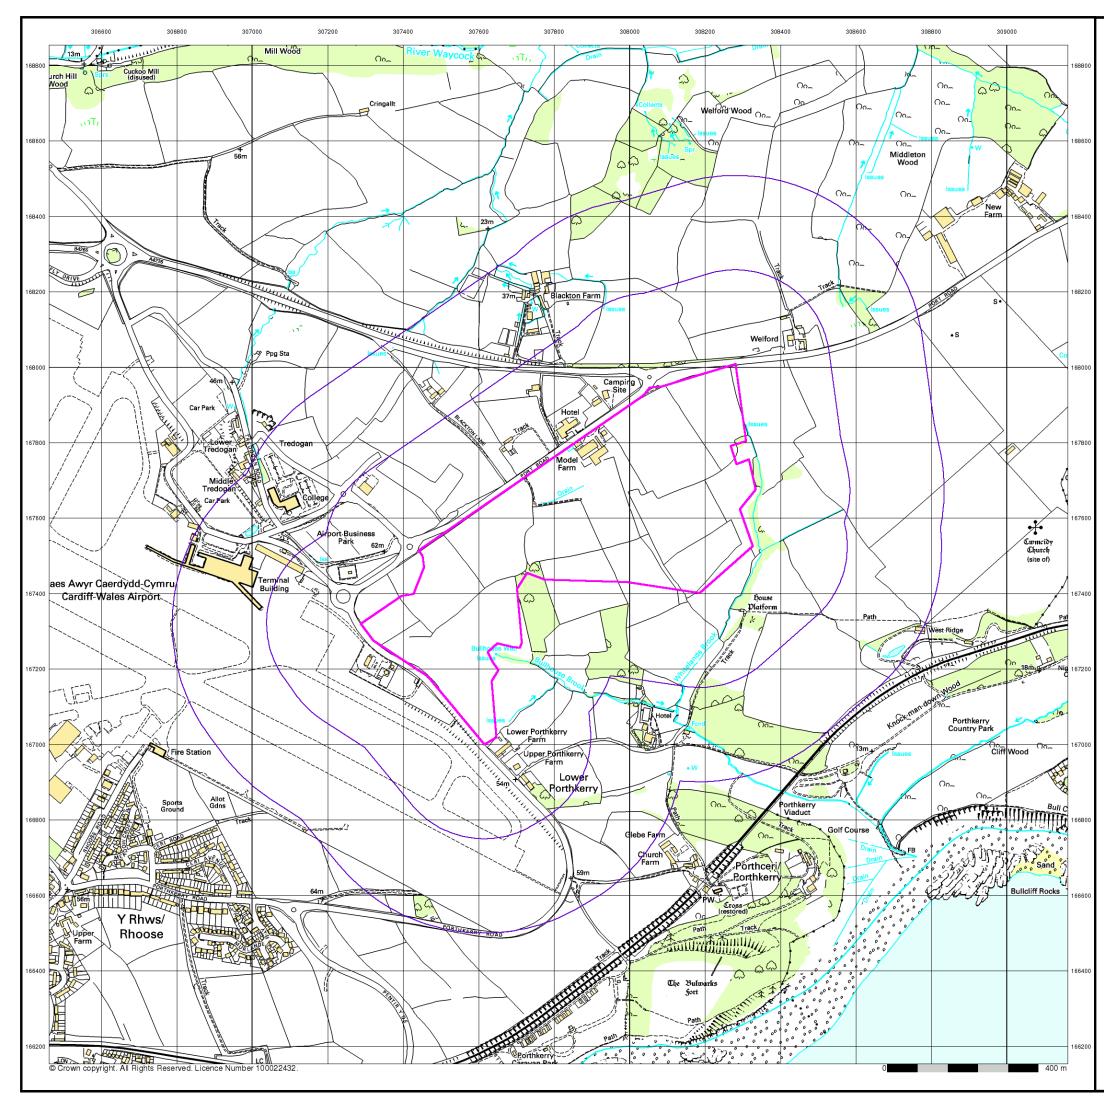

# **10k Raster Mapping**

# Published 1999

# Source map scale - 1:10,000

The historical maps shown were produced from the Ordnance Survey's 1:10,000 colour raster mapping. These maps are derived from Landplan which replaced the old 1:10,000 maps originally published in 1970. The data is highly detailed showing buildings, fences and field boundaries as well as all roads, tracks and paths. Road names are also included together with the relevant road number and classification. Boundary information depiction includes county, unitary authority, district, civil parish and constituency.

# Map Name(s) and Date(s)

# **Historical Map - Slice A**

# **Order Details**

Order Number: Customer Ref: National Grid Reference: 307860, 167510 Slice: Site Area (Ha): Search Buffer (m):

164178613\_1\_1 Land at Model Farm Α 41.25 500

Tel:

Fax:

Web:

# Site Details

Land at Model Farm, CF62 3BD

0844 844 9952 0844 844 9951 www.envirocheck.co.uk

A Landmark Information Group Service v50.0 26-Apr-2018 Page 13 of 15