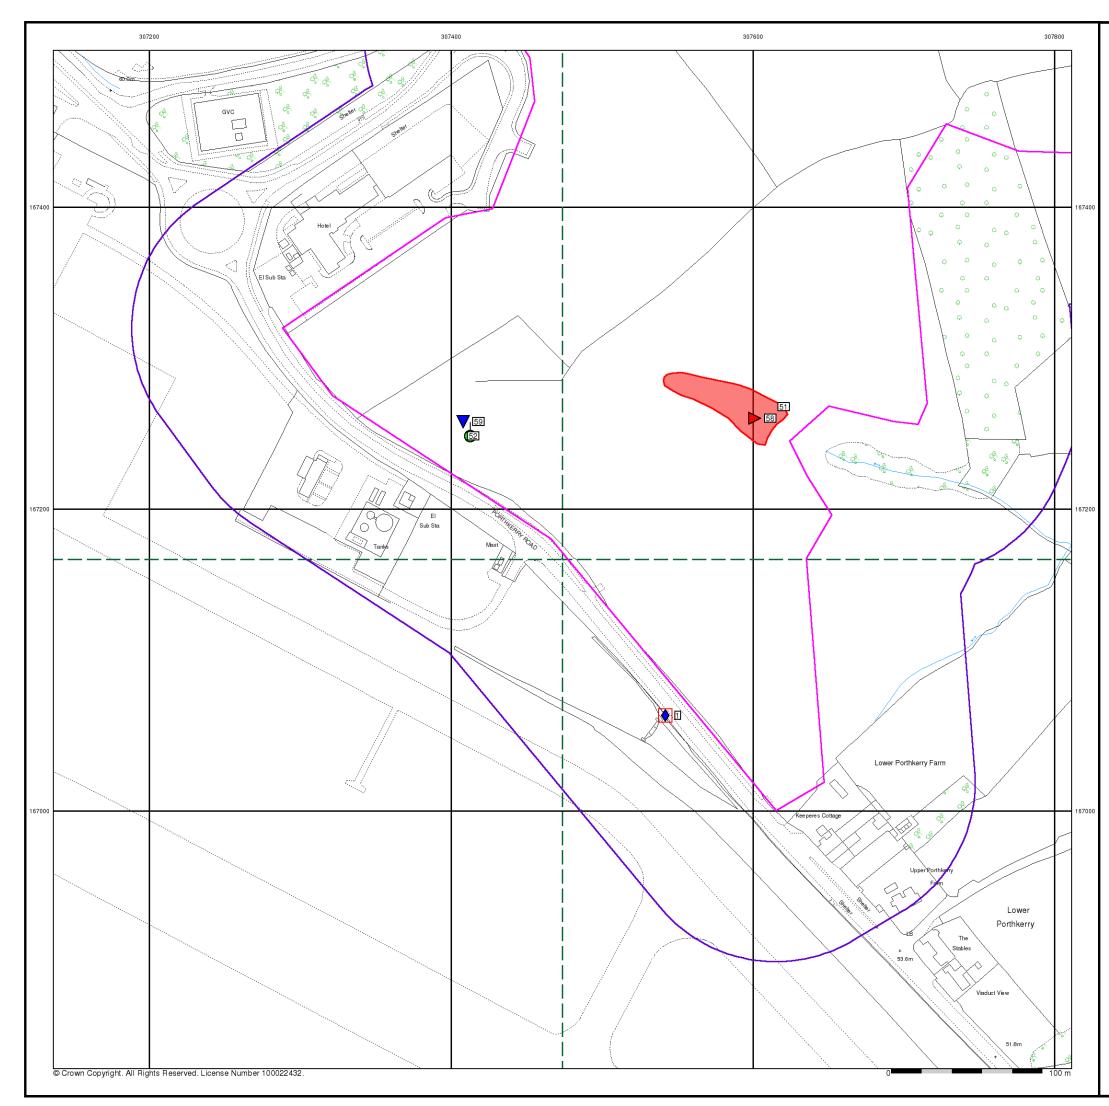

# Site Sensitivity Map - Segment A11

## **Order Details**

| Order Number:            | 16 |
|--------------------------|----|
| Customer Ref:            | La |
| National Grid Reference: | 30 |
| Slice:                   | А  |
| Site Area (Ha):          | 4′ |
| Plot Buffer (m):         | 1( |
|                          |    |

164178613\_1\_1 Land at Model Farm 307860, 167510 A 41.25 100

> Tel: Fax: Web:

## Site Details

Land at Model Farm, CF62 3BD

0844 844 9952 0844 844 9951 www.envirocheck.co.uk