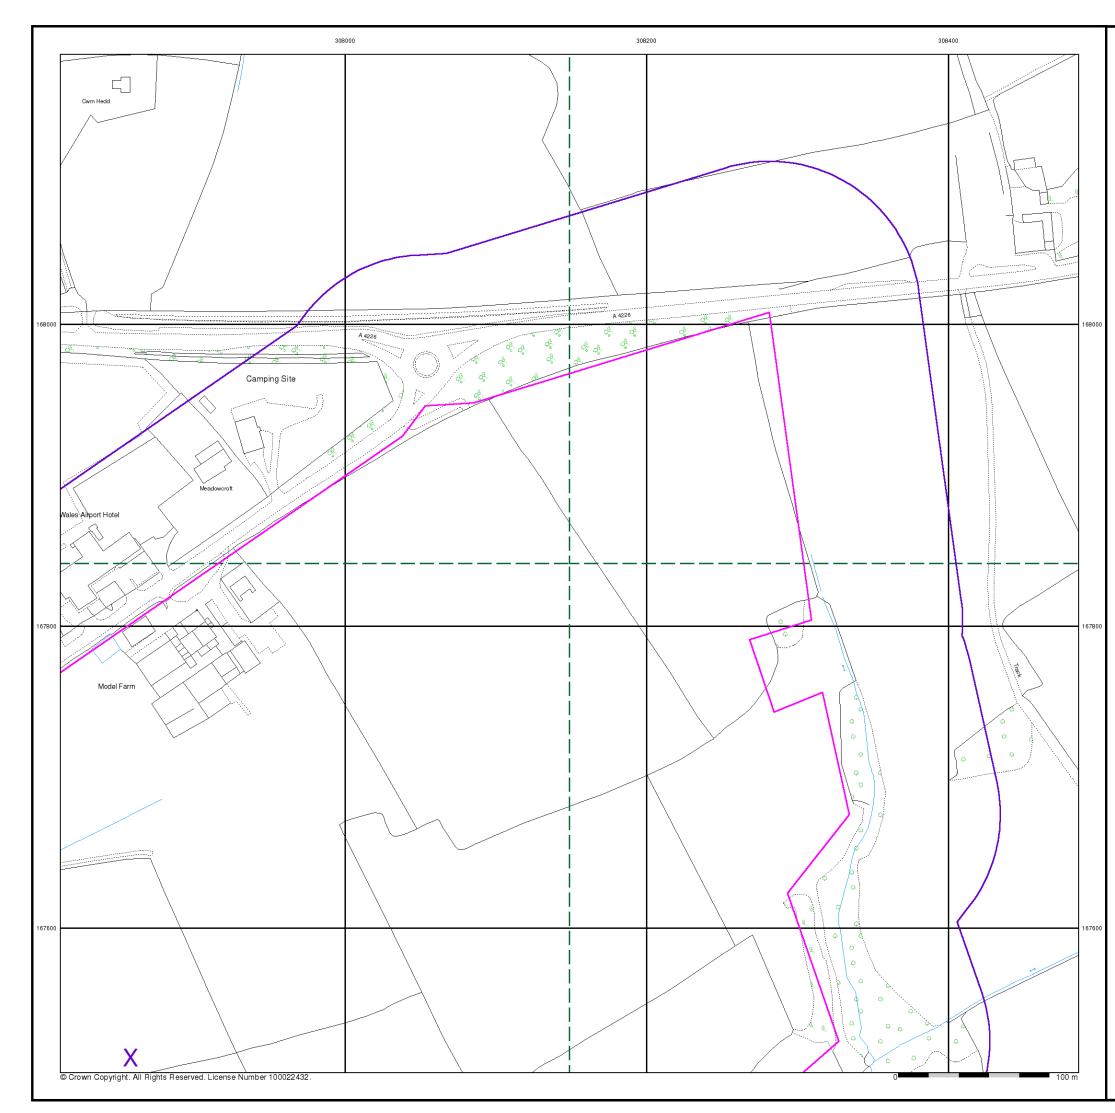

# Source map scale - 1:10,000

The historical maps shown were produced from the Ordnance Survey's 1:10,000 colour raster mapping. These maps are derived from Landplan which replaced the old 1:10,000 maps originally published in 1970. The data is highly detailed showing buildings, fences and field boundaries as well as all roads, tracks and paths. Road names are also included together with the relevant road number and classification. Boundary information depiction includes county, unitary authority, district, civil parish and constituency.

# **Order Details**

Order Number: Customer Ref: National Grid Reference: 307860, 167510 Slice: Site Area (Ha): Search Buffer (m):

164178613\_1\_1 Land at Model Farm Α 41.25 500

Tel:

Fax:

Web:

# Site Details

Land at Model Farm, CF62 3BD

0844 844 9952 0844 844 9951 www.envirocheck.co.uk