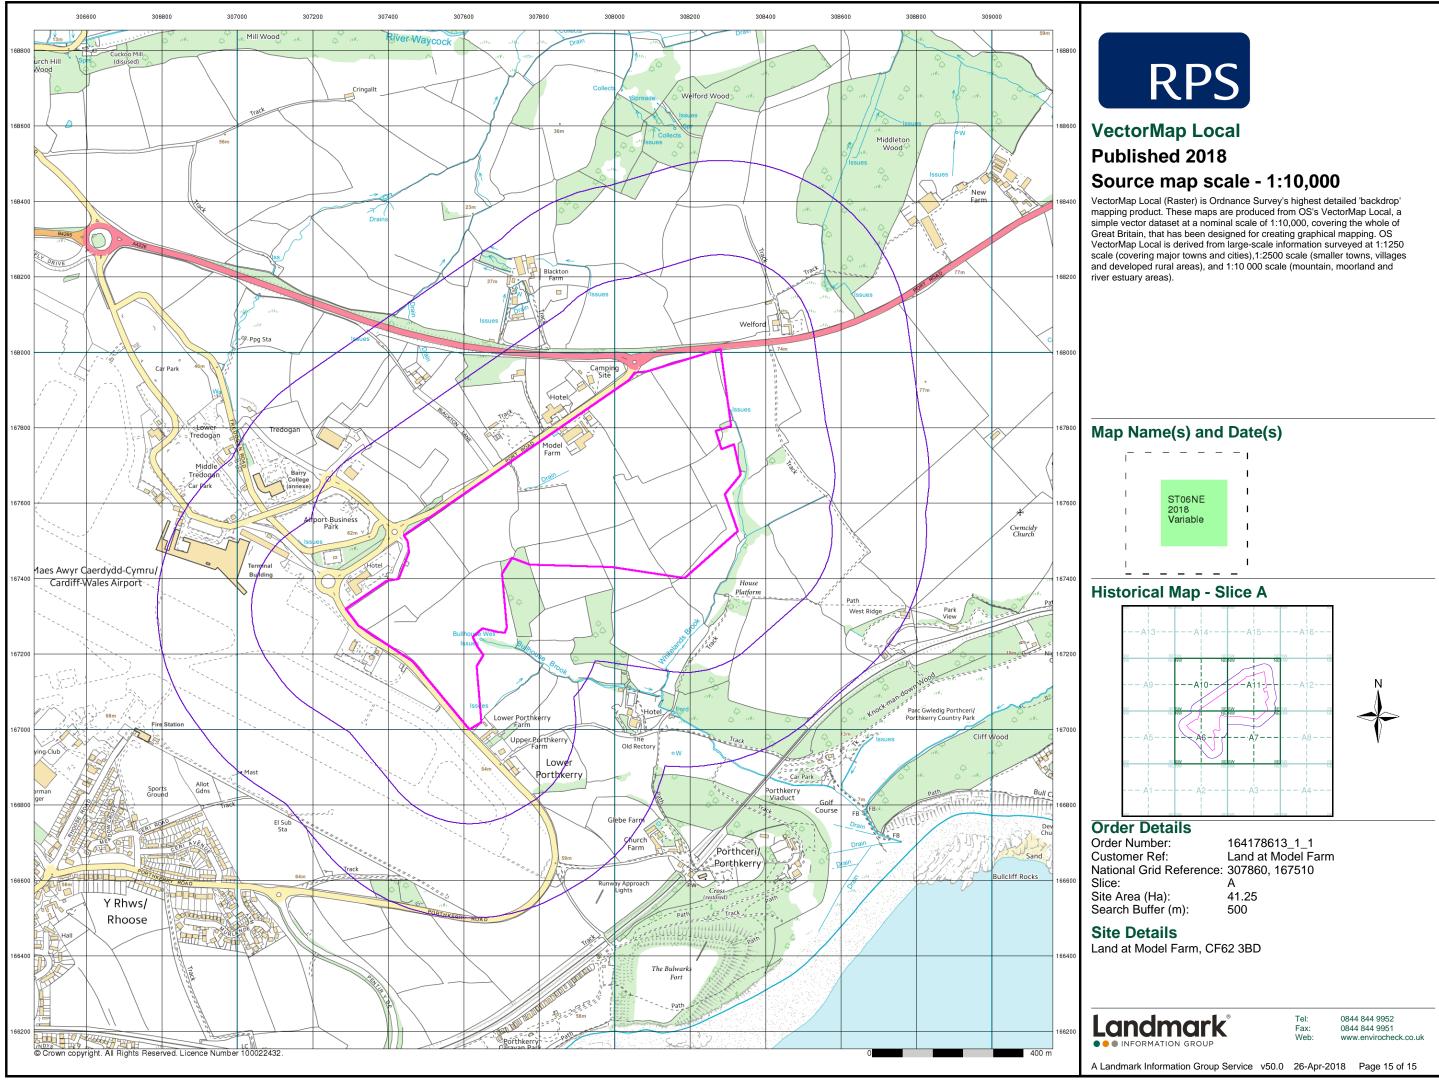

# **10k Raster Mapping**

# Published 2006

# Source map scale - 1:10,000

The historical maps shown were produced from the Ordnance Survey's 1:10,000 colour raster mapping. These maps are derived from Landplan which replaced the old 1:10,000 maps originally published in 1970. The data is highly detailed showing buildings, fences and field boundaries as well as all roads, tracks and paths. Road names are also included together with the relevant road number and classification. Boundary information depiction includes county, unitary authority, district, civil parish and constituency.

# Map Name(s) and Date(s)

# **Historical Map - Slice A**

# **Order Details**

Order Number: Customer Ref: National Grid Reference: 307860, 167510 Slice: Site Area (Ha): Search Buffer (m):

164178613\_1\_1 Land at Model Farm Α 41.25 500

Tel:

Fax:

Web:

# Site Details

Land at Model Farm, CF62 3BD

0844 844 9952 0844 844 9951 www.envirocheck.co.uk