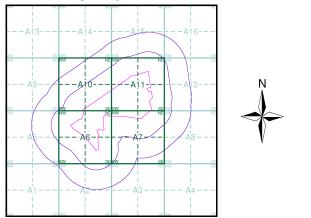

# Site Sensitivity Map - Segment A6

## **Order Details**

| Order Number:            | 16 |
|--------------------------|----|
| Customer Ref:            | La |
| National Grid Reference: | 30 |
| Slice:                   | A  |
| Site Area (Ha):          | 4  |
| Plot Buffer (m):         | 1( |
|                          |    |

164178613\_1\_1 Land at Model Farm 307860, 167510 A 41.25 100

## Site Details

Land at Model Farm, CF62 3BD

0844 844 9952 0844 844 9951 www.envirocheck.co.uk

# Site Sensitivity Map - Segment A7

## **Order Details**

| Order Number:            | 16 |
|--------------------------|----|
| Customer Ref:            | La |
| National Grid Reference: | 30 |
| Slice:                   | А  |
| Site Area (Ha):          | 41 |
| Plot Buffer (m):         | 10 |
|                          |    |

## Site Details

Land at Model Farm, CF62 3BD