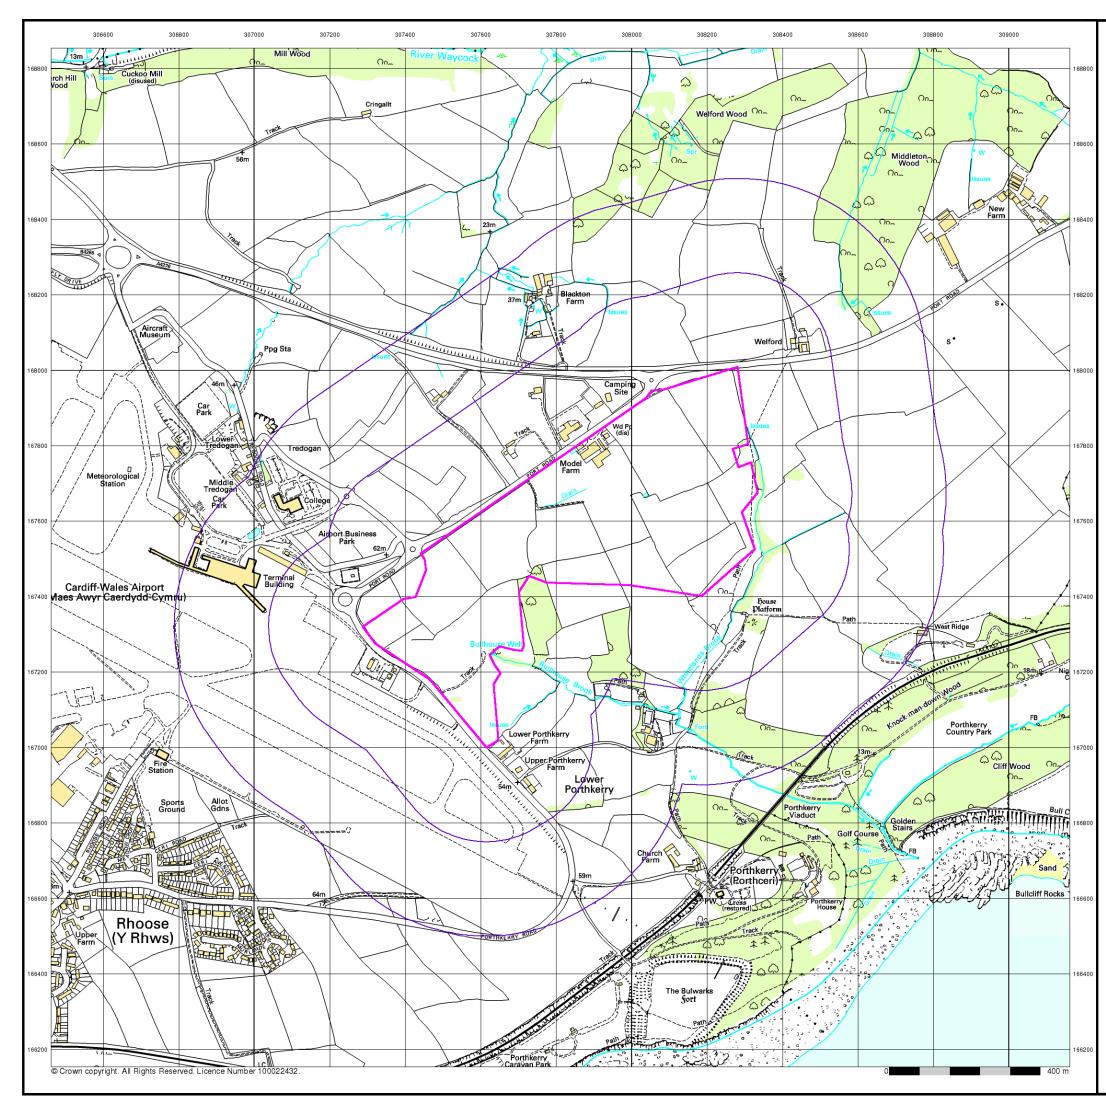

# Source map scale - 1:10,000

The historical maps shown were produced from the Ordnance Survey's 1:10,000 colour raster mapping. These maps are derived from Landplan which replaced the old 1:10,000 maps originally published in 1970. The data is highly detailed showing buildings, fences and field boundaries as well as all roads, tracks and paths. Road names are also included together with the relevant road number and classification. Boundary information depiction includes county, unitary authority, district, civil parish and constituency.

# Map Name(s) and Date(s)

# **Historical Map - Slice A**

# **Order Details**

Order Number: Customer Ref: National Grid Reference: 307860, 167510 Slice: Site Area (Ha): Search Buffer (m):

164178613\_1\_1 Land at Model Farm Α 41.25 500

Tel:

Fax:

Web:

# Site Details

Land at Model Farm, CF62 3BD

0844 844 9952 0844 844 9951 www.envirocheck.co.uk