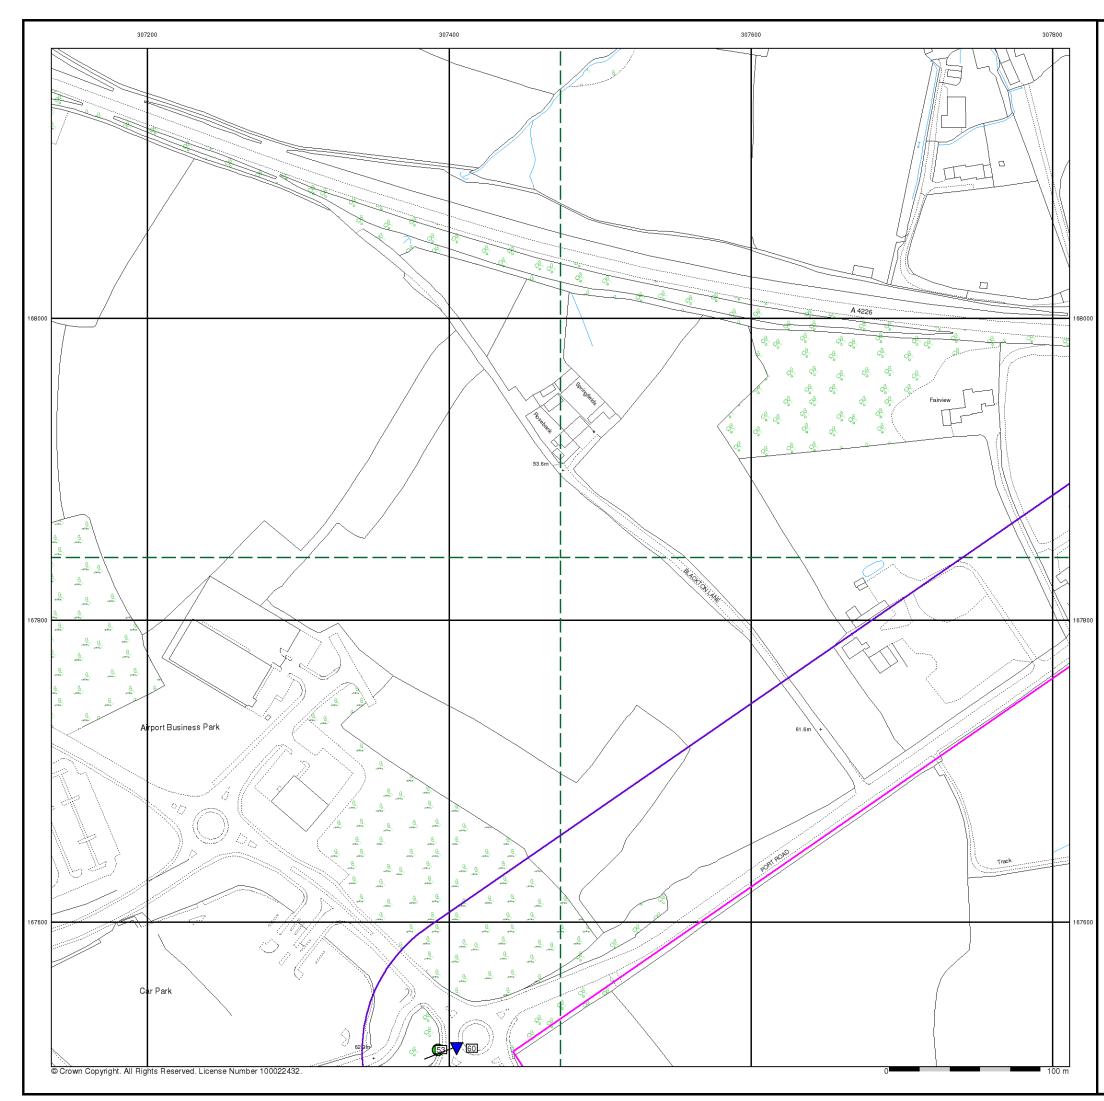

# Source map scale - 1:10,000

The historical maps shown were produced from the Ordnance Survey's 1:10,000 colour raster mapping. These maps are derived from Landplan which replaced the old 1:10,000 maps originally published in 1970. The data is highly detailed showing buildings, fences and field boundaries as well as all roads, tracks and paths. Road names are also included together with the relevant road number and classification. Boundary information depiction includes county, unitary authority, district, civil parish and constituency.

# **Order Details**

Order Number: Customer Ref: National Grid Reference: 307860, 167510 Slice: Site Area (Ha): Search Buffer (m):

164178613\_1\_1 Land at Model Farm Α 41.25 500

Tel:

Fax:

Web:

# Site Details

Land at Model Farm, CF62 3BD

0844 844 9952 0844 844 9951 www.envirocheck.co.uk

A Landmark Information Group Service v50.0 26-Apr-2018 Page 13 of 15