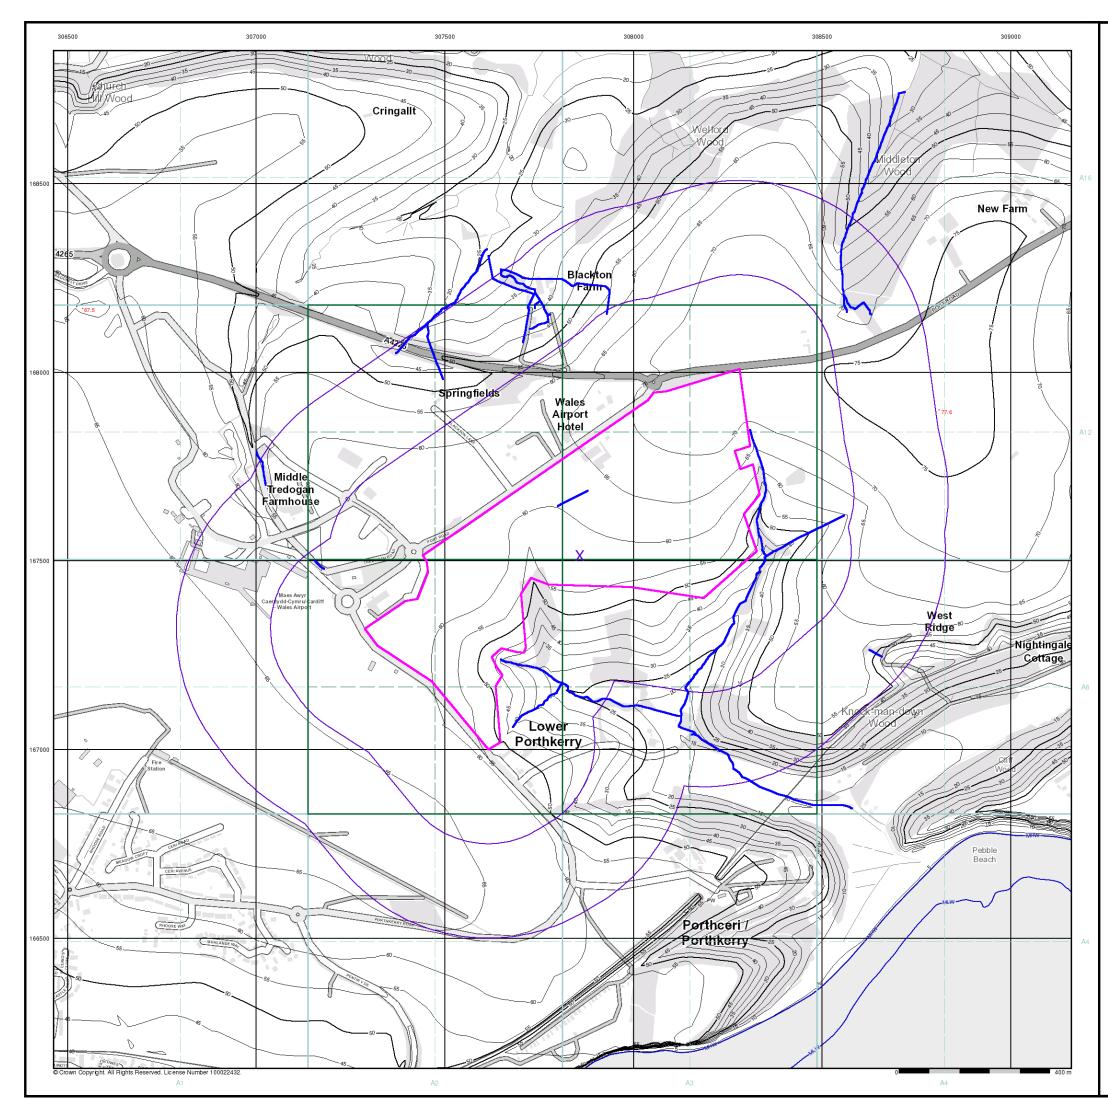

# Contours (height in meters)

## **Order Details**

Order Number: 164178613\_1\_1 Customer Ref: Land at Model Farm National Grid Reference: 307860, 167510 Slice: А Site Area (Ha): Search Buffer (m): 41.25 500

## Site Details

Land at Model Farm, CF62 3BD

0844 844 9952 0844 844 9951 www.envirocheck.co.uk