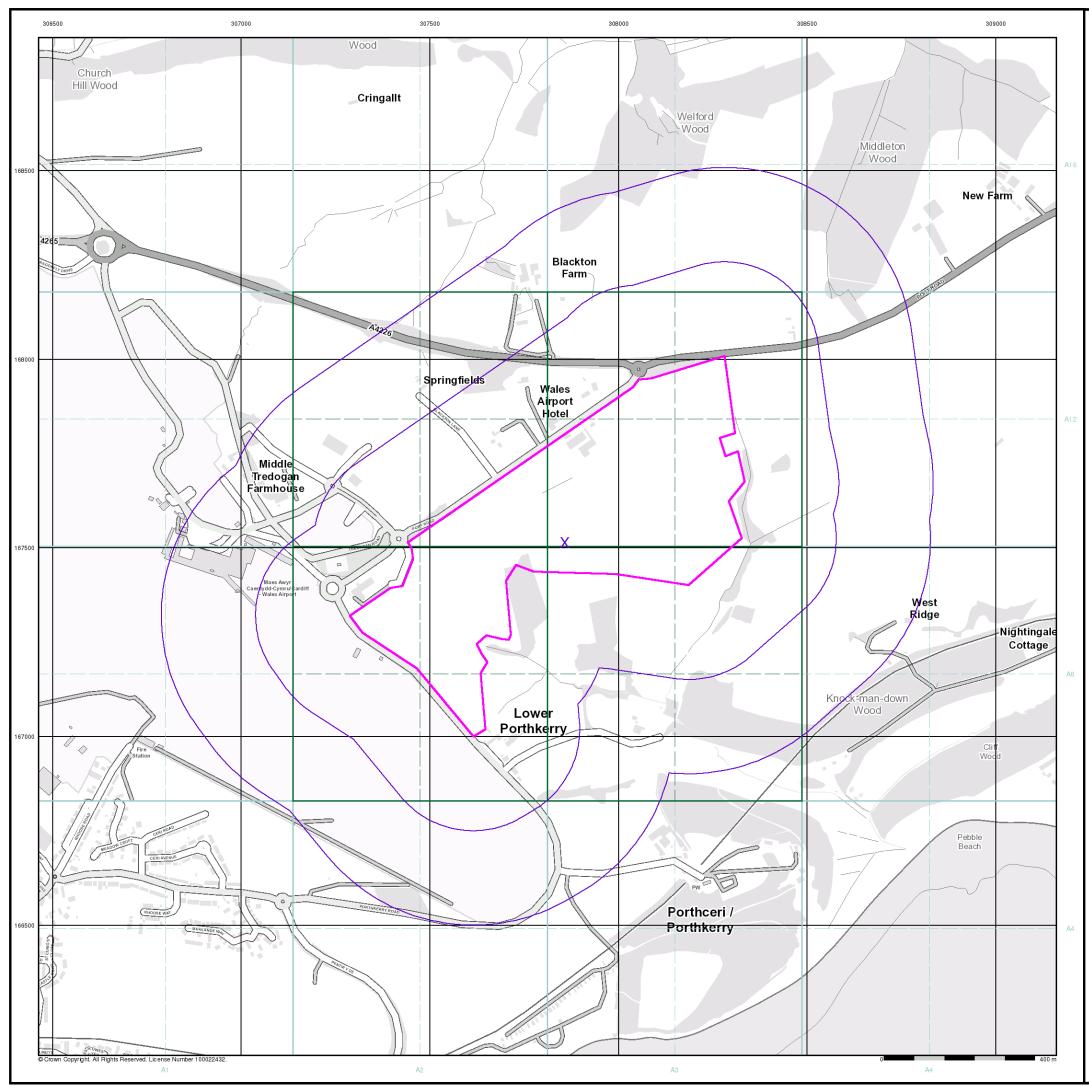

# Site Sensitivity Map - Slice A

## **Order Details**

Order Number: Customer Ref: National Grid Reference: 307860, 167510 Slice: Site Area (Ha): Search Buffer (m):

164178613\_1\_1 Land at Model Farm Α 41.25 500

Tel: Fax: Web:

# Site Details

Land at Model Farm, CF62 3BD

0844 844 9952 0844 844 9951 www.envirocheck.co.uk

A Landmark Information Group Service v50.0 26-Apr-2018 Page 1 of 6

🔼 Specified Site

- C Specified Buffer(s)
- X Bearing Reference Point