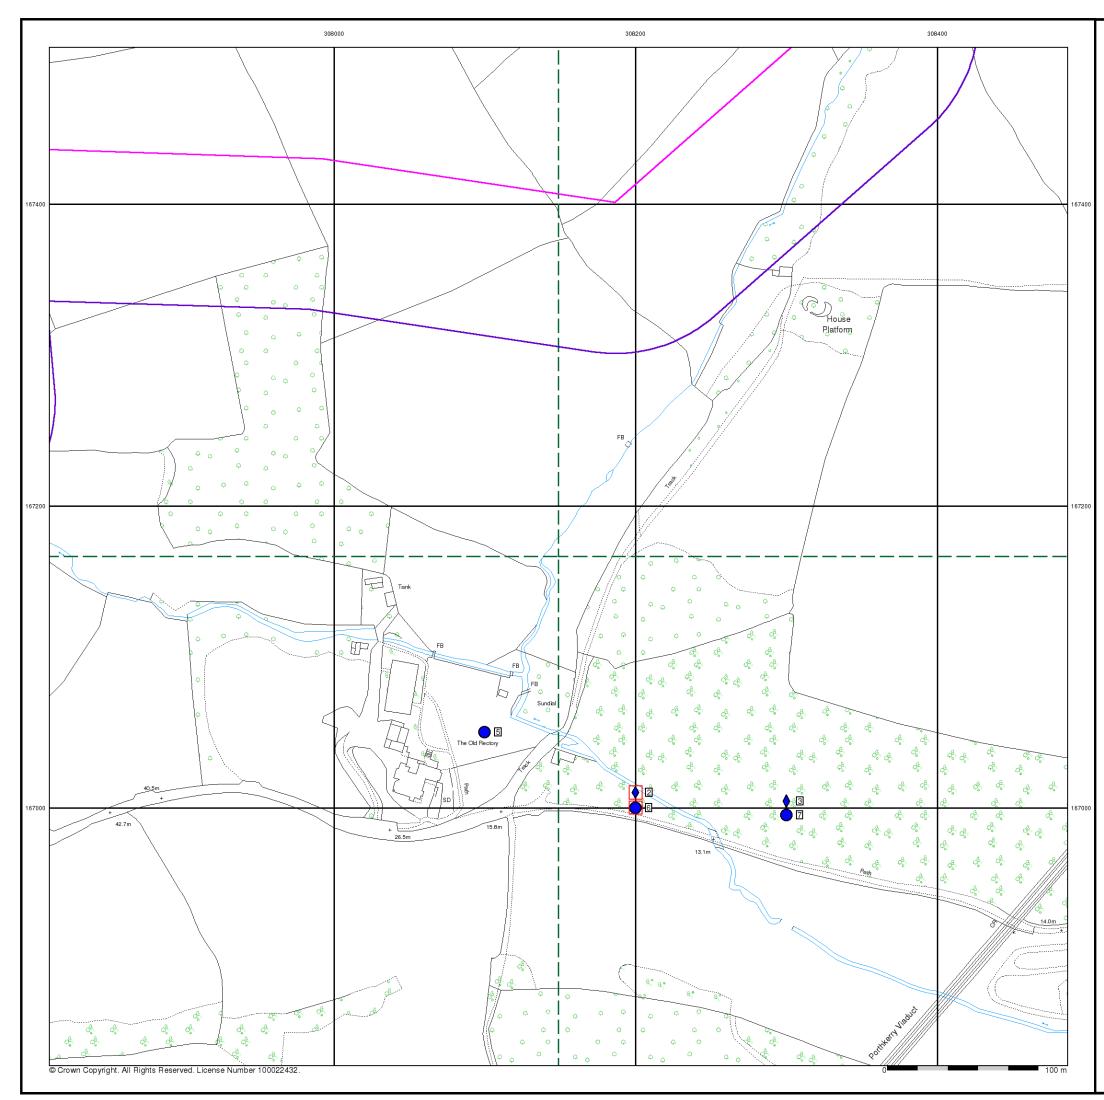

# Agency and Hydrological (Flood)

Extreme Flooding from Rivers or Sea without Defences (Zone 2)

Flooding from Rivers or Sea without Defences (Zone 3)

Area Benefiting from Flood Defence

Flood Water Storage Areas

--- Flood Defence

# Flood Map - Slice A

## **Order Details**

Order Number: 164178613\_1\_1 Customer Ref: Land at Model Farm National Grid Reference: 307860, 167510 Slice: Site Area (Ha): Search Buffer (m):

А 41.25 500

# Site Details

Land at Model Farm, CF62 3BD

🔼 Specified Site C Specified Buffer(s) X Bearing Reference Point 8 Map ID Several of Type at Location