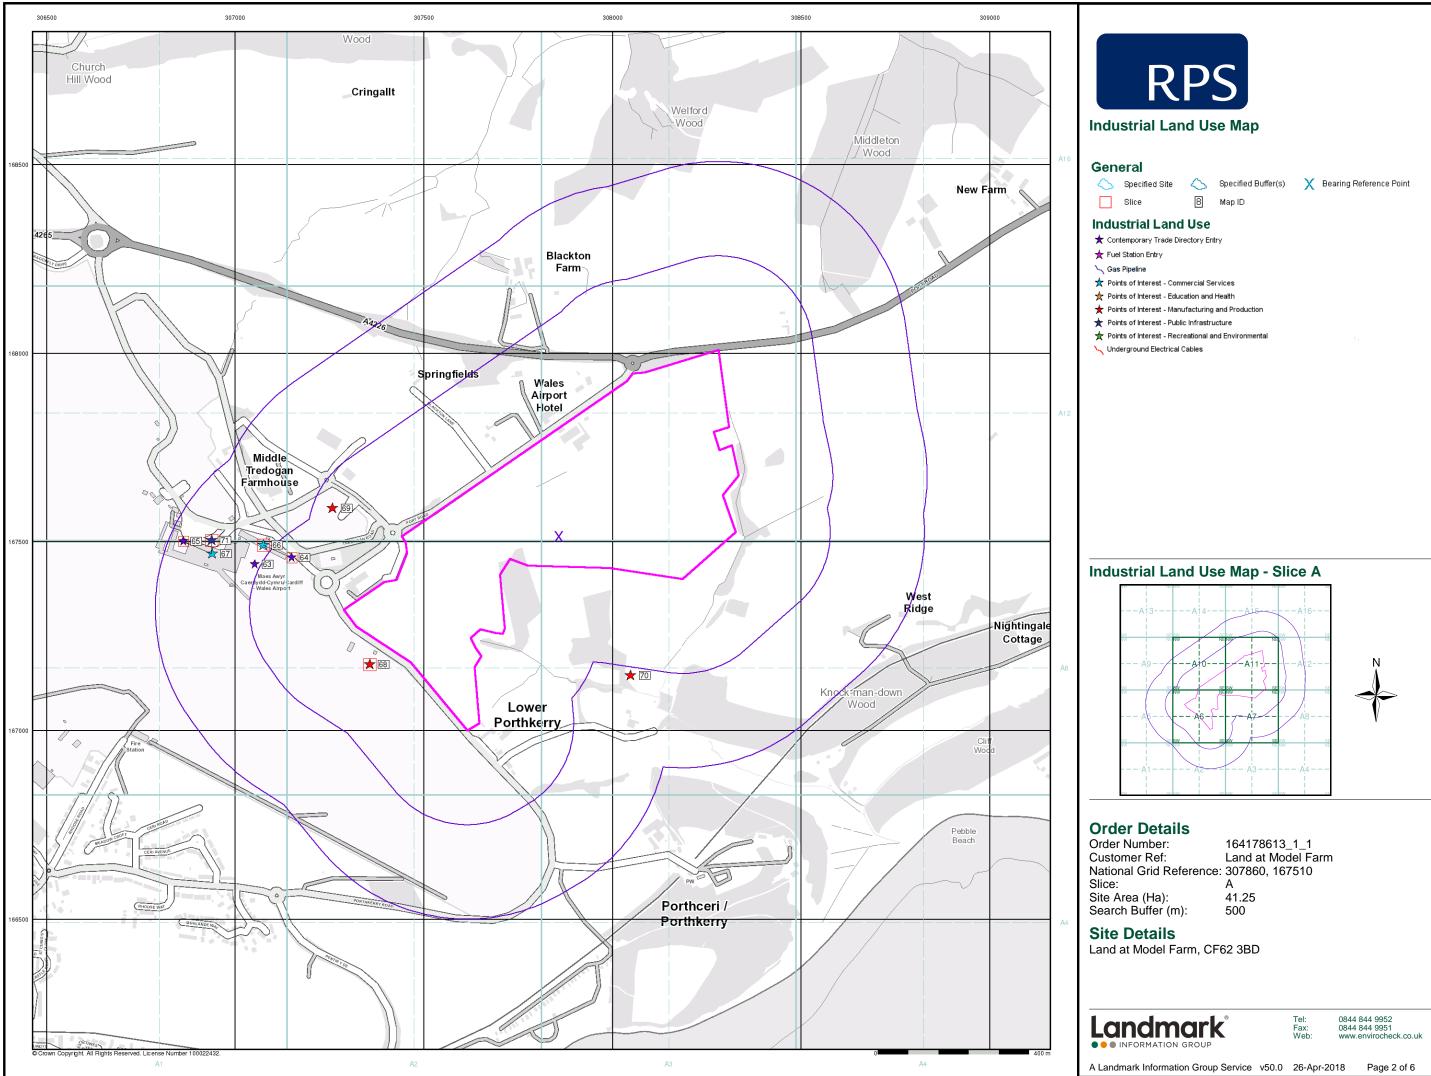

# Site Sensitivity Map - Slice A

## **Order Details**

Order Number: Customer Ref: National Grid Reference: 307860, 167510 Slice: Site Area (Ha): Search Buffer (m):

164178613\_1\_1 Land at Model Farm Α 41.25 500

Tel: Fax: Web:

# Site Details

Land at Model Farm, CF62 3BD

0844 844 9952 0844 844 9951 www.envirocheck.co.uk

A Landmark Information Group Service v50.0 26-Apr-2018 Page 1 of 6

🔼 Specified Site

- C Specified Buffer(s)
- X Bearing Reference Point