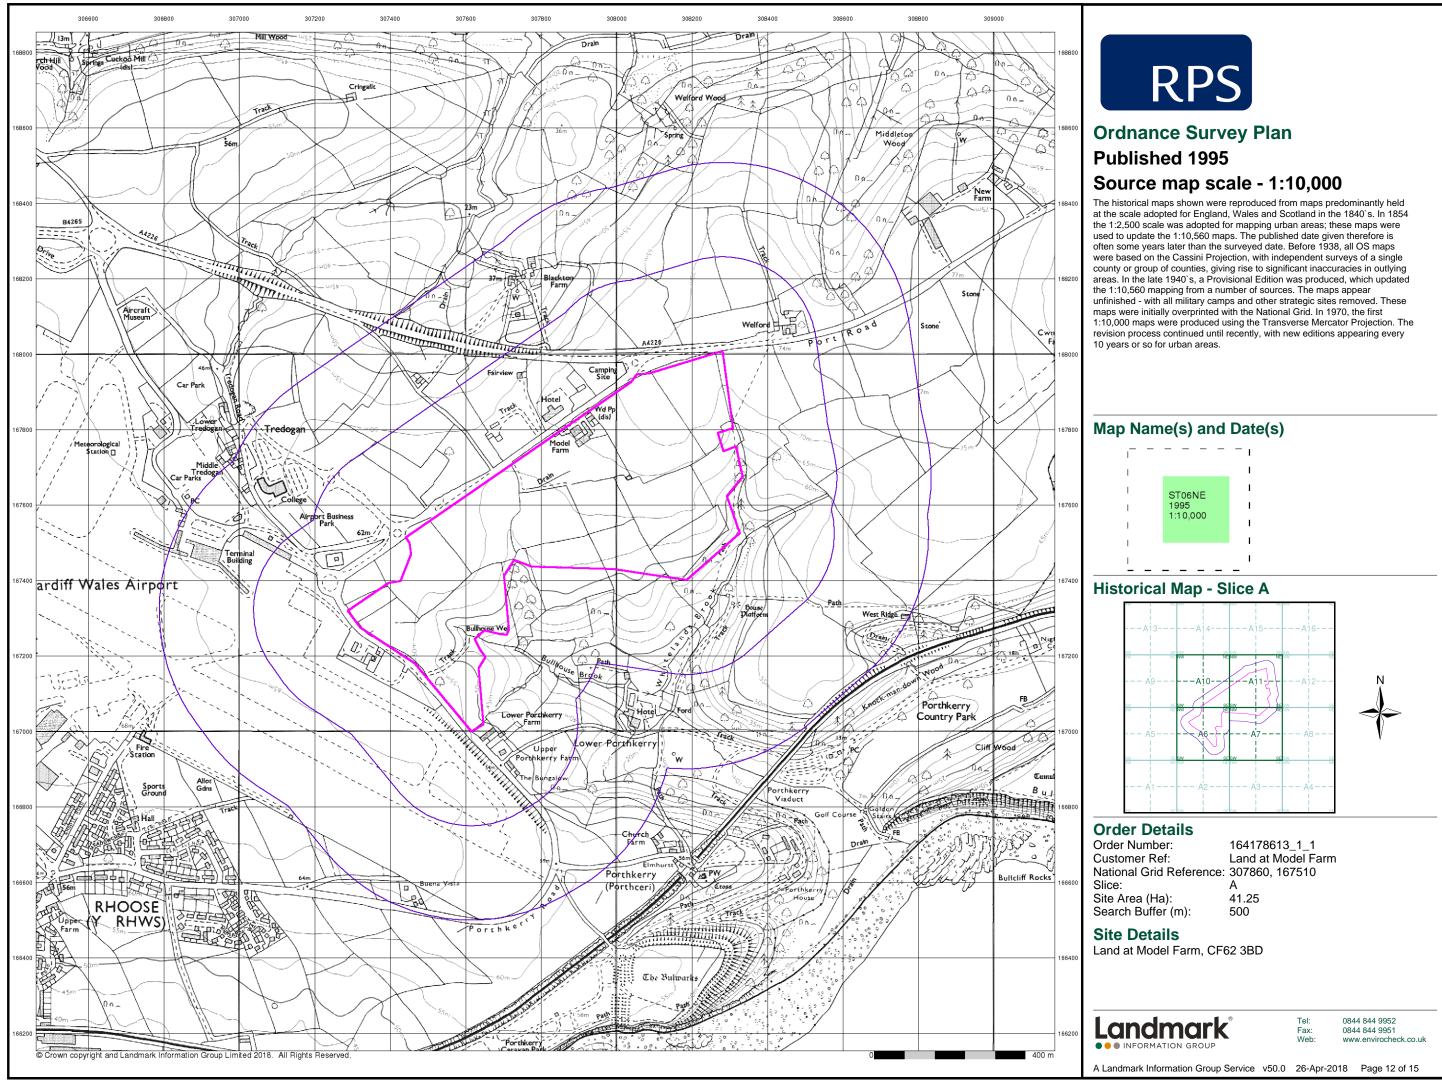

# Source map scale - 1:10,000

The historical maps shown were produced from the Ordnance Survey's 1:10,000 colour raster mapping. These maps are derived from Landplan which replaced the old 1:10,000 maps originally published in 1970. The data is highly detailed showing buildings, fences and field boundaries as well as all roads, tracks and paths. Road names are also included together with the relevant road number and classification. Boundary information depiction includes county, unitary authority, district, civil parish and constituency.

# Map Name(s) and Date(s)

# **Historical Map - Slice A**

# **Order Details**

Order Number: Customer Ref: National Grid Reference: 307860, 167510 Slice: Site Area (Ha): Search Buffer (m):

164178613\_1\_1 Land at Model Farm Α 41.25 500

Tel:

Fax:

Web:

# Site Details

Land at Model Farm, CF62 3BD

0844 844 9952 0844 844 9951 www.envirocheck.co.uk

A Landmark Information Group Service v50.0 26-Apr-2018 Page 13 of 15