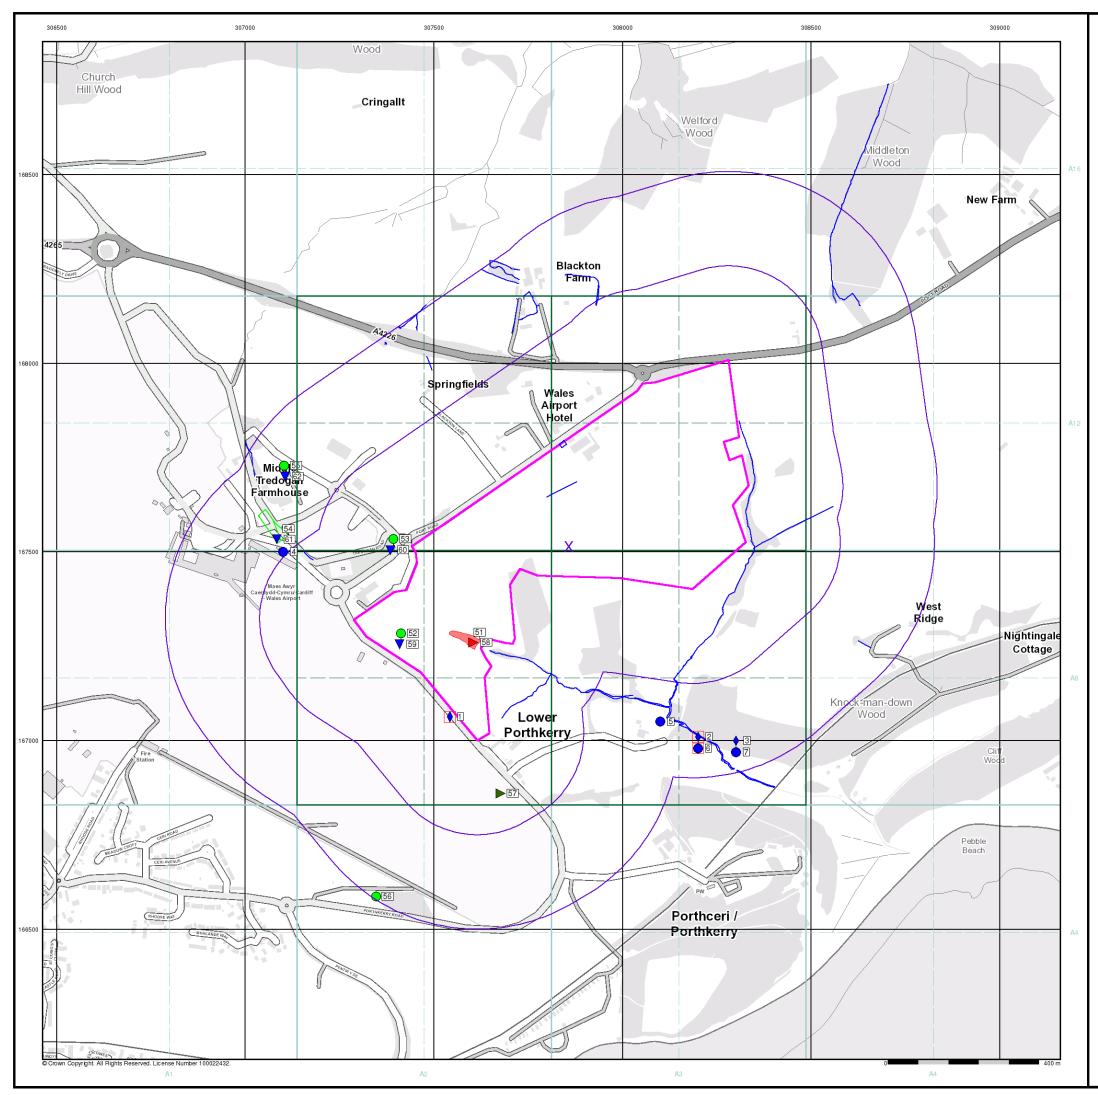

# Site Sensitivity Map - Slice A

## **Order Details**

Order Number: Customer Ref: National Grid Reference: 307860, 167510 Slice: Site Area (Ha): Search Buffer (m):

164178613\_1\_1 Land at Model Farm Α 41.25 500

Tel: Fax: Web:

# Site Details

Land at Model Farm, CF62 3BD

0844 844 9952 0844 844 9951 www.envirocheck.co.uk

A Landmark Information Group Service v50.0 26-Apr-2018 Page 1 of 6

🔼 Specified Site

- C Specified Buffer(s)
- X Bearing Reference Point

# Agency and Hydrological (Flood)

Extreme Flooding from Rivers or Sea without Defences (Zone 2)

Flooding from Rivers or Sea without Defences (Zone 3)

Area Benefiting from Flood Defence

Flood Water Storage Areas

--- Flood Defence

# Agency and Hydrological (Boreholes)

- 😑 BGS Borehole Depth 0 10m
- 🔵 BGS Borehole Depth 10 30m
- 🔴 BGS Borehole Depth 30m +
- Confidential

() Other

For Borehole information please refer to the Borehole .csv file which accompanied this slice.