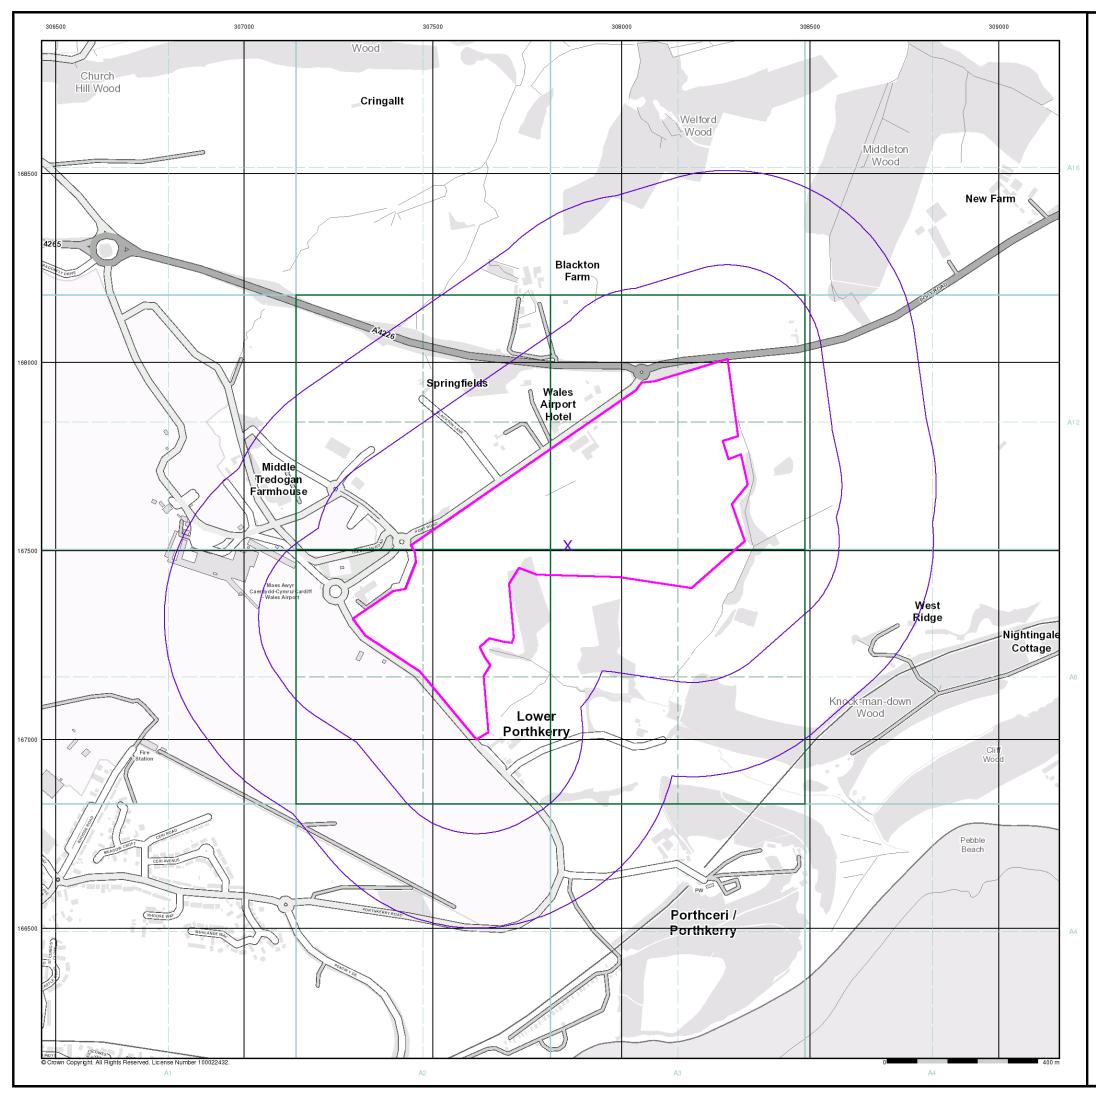

# Site Sensitivity Map - Slice A

## **Order Details**

Order Number: Customer Ref: National Grid Reference: 307860, 167510 Slice: Site Area (Ha): Search Buffer (m):

164178613\_1\_1 Land at Model Farm Α 41.25 500

Tel: Fax: Web:

# Site Details

Land at Model Farm, CF62 3BD

0844 844 9952 0844 844 9951 www.envirocheck.co.uk

A Landmark Information Group Service v50.0 26-Apr-2018 Page 1 of 6

🔼 Specified Site

- C Specified Buffer(s)
- X Bearing Reference Point