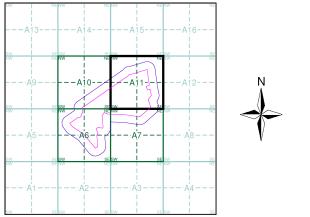

# Site Sensitivity Map - Segment A10

## **Order Details**

| Order Number:            | 1( |
|--------------------------|----|
| Customer Ref:            | L  |
| National Grid Reference: | 3  |
| Slice:                   | A  |
| Site Area (Ha):          | 4  |
| Plot Buffer (m):         | 1  |
|                          |    |

164178613\_1\_1 and at Model Farm 307860, 167510 41.25 100

## Site Details

Land at Model Farm, CF62 3BD

0844 844 9952

Tel: Fax: Web:

0844 844 9951 www.envirocheck.co.uk

# Site Sensitivity Map - Segment A11

## **Order Details**

| Order Number:            | 16 |
|--------------------------|----|
| Customer Ref:            | La |
| National Grid Reference: | 30 |
| Slice:                   | А  |
| Site Area (Ha):          | 4′ |
| Plot Buffer (m):         | 1( |
|                          |    |

164178613\_1\_1 Land at Model Farm 307860, 167510 A 41.25 100

> Tel: Fax: Web:

## Site Details

Land at Model Farm, CF62 3BD

0844 844 9952 0844 844 9951 www.envirocheck.co.uk