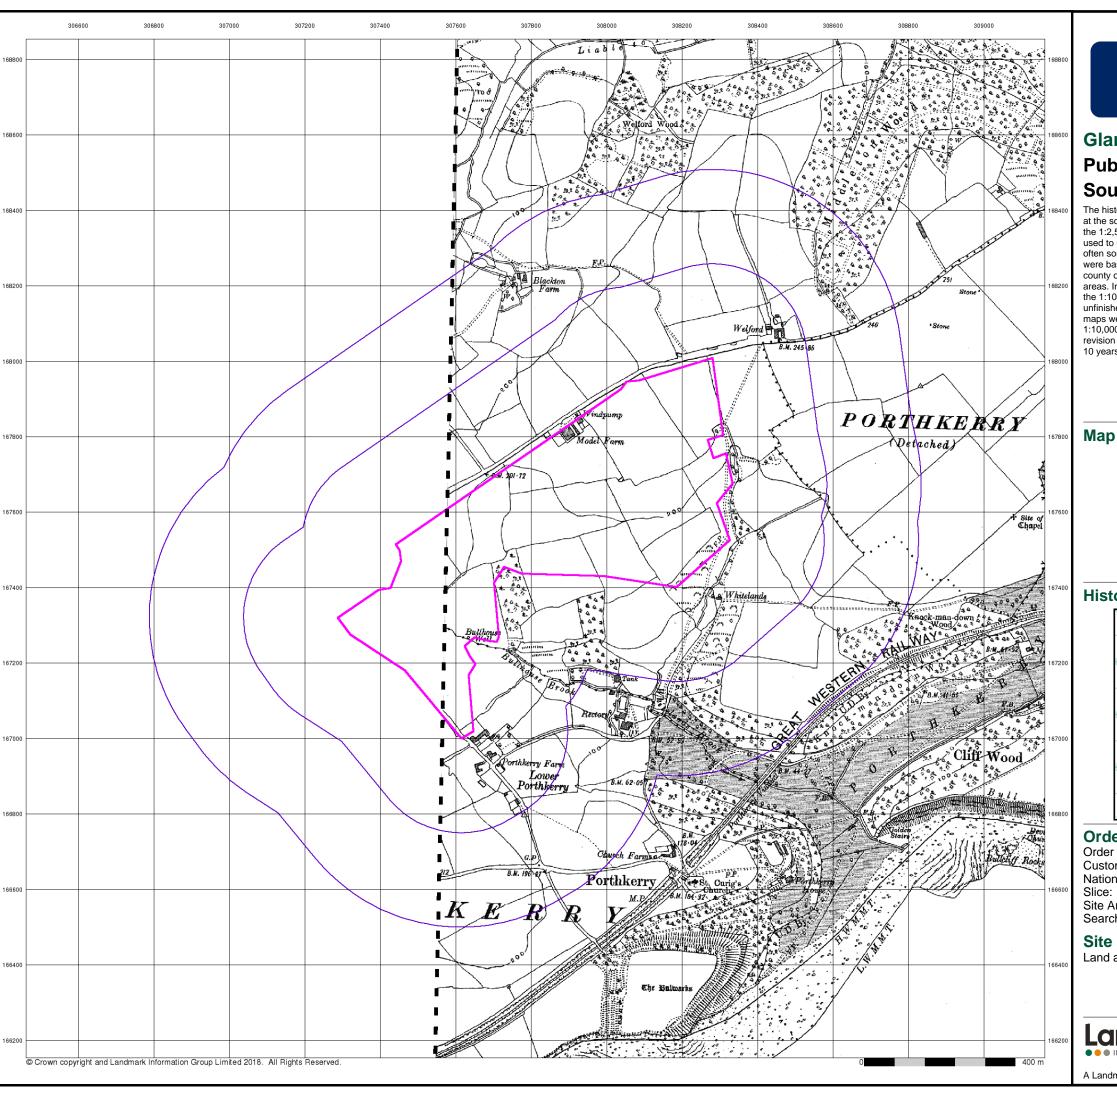

# Glamorganshire

# Published 1936

# Source map scale - 1:10,560

The historical maps shown were reproduced from maps predominantly held at the scale adopted for England, Wales and Scotland in the 1840's. In 1854 the 1:2,500 scale was adopted for mapping urban areas; these maps were used to update the 1:10,560 maps. The published date given therefore is often some years later than the surveyed date. Before 1938, all OS maps were based on the Cassini Projection, with independent surveys of a single county or group of counties, giving rise to significant inaccuracies in outlying areas. In the late 1940's, a Provisional Edition was produced, which updated the 1:10,560 mapping from a number of sources. The maps appear unfinished - with all military camps and other strategic sites removed. These maps were initially overprinted with the National Grid. In 1970, the first 1:10,000 maps were produced using the Transverse Mercator Projection. The revision process continued until recently, with new editions appearing every 10 years or so for urban areas.

# Map Name(s) and Date(s)

### **Order Details**

Order Number: 164178613\_1\_1
Customer Ref: Land at Model Farm
National Grid Reference: 307860, 167510

Site Area (Ha): 41.25 Search Buffer (m): 500

#### **Site Details**

Land at Model Farm, CF62 3BD

Landmark®

Tel: 0844 844 9952 Fax: 0844 844 9951 Web: www.envirocheck

A Landmark Information Group Service v50.0 26-Apr-2018 Page 5 of 15