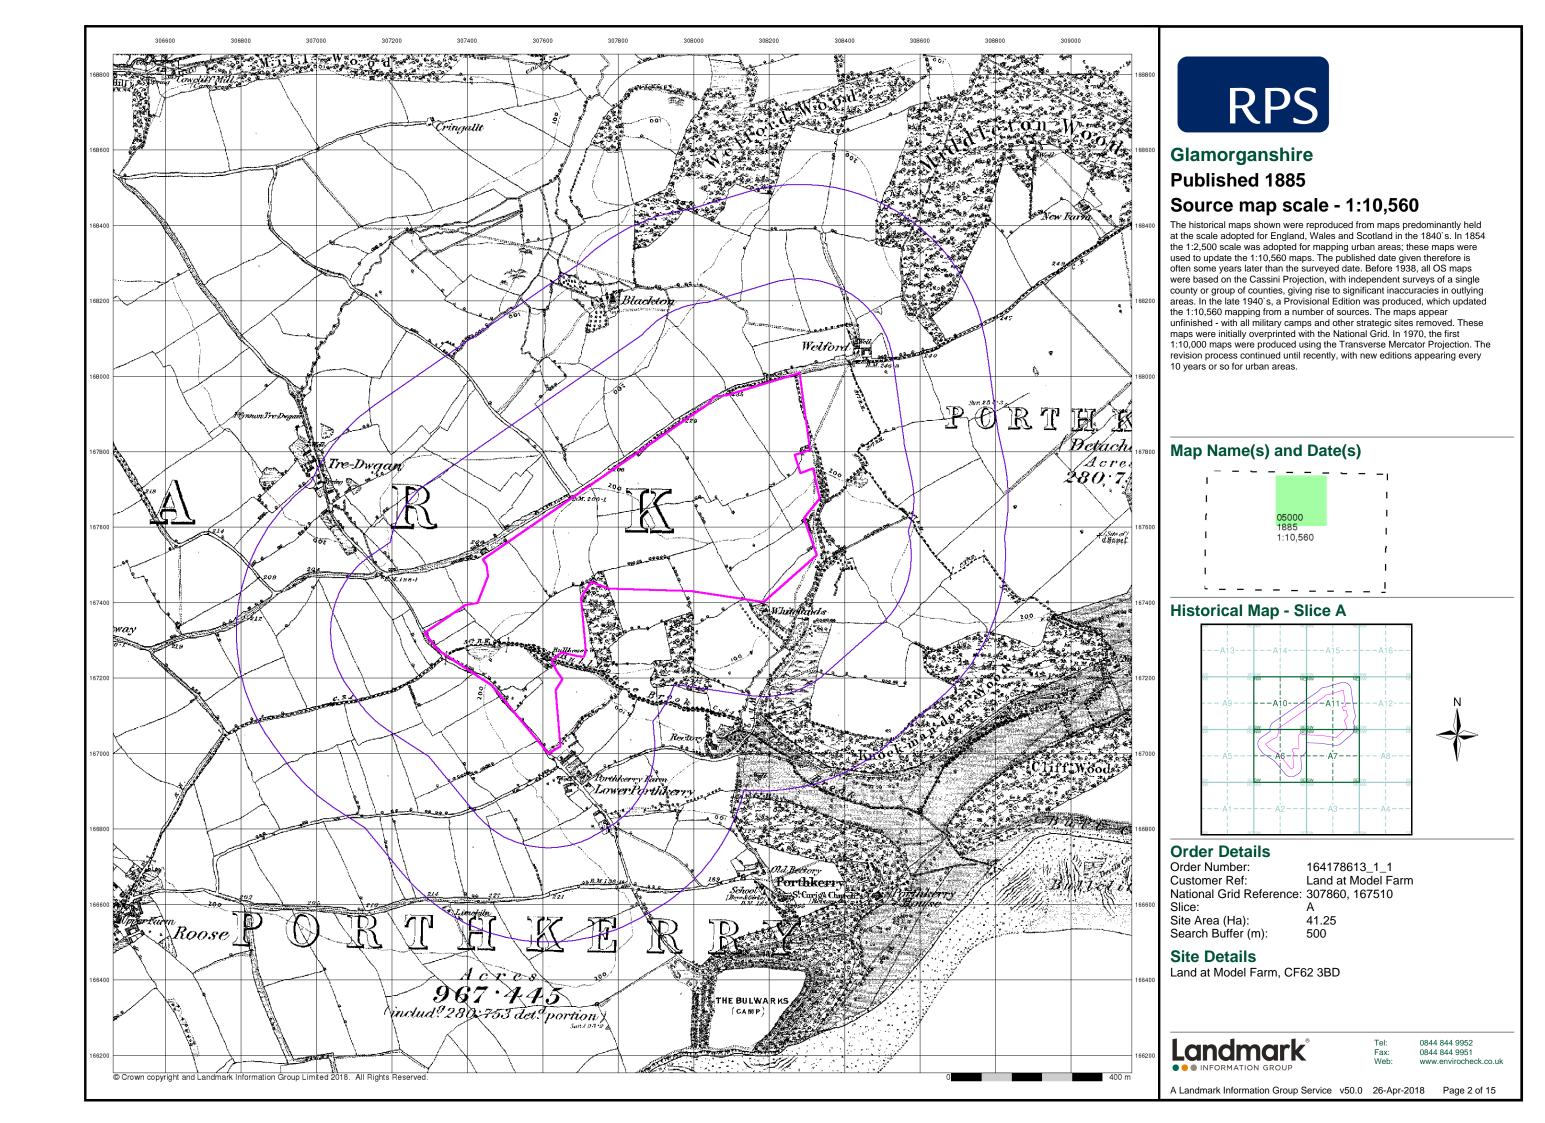

# Glamorganshire

# Source map scale - 1:10,560

The historical maps shown were reproduced from maps predominantly held at the scale adopted for England, Wales and Scotland in the 1840's. In 1854 the 1:2,500 scale was adopted for mapping urban areas; these maps were used to update the 1:10,560 maps. The published date given therefore is often some years later than the surveyed date. Before 1938, all OS maps were based on the Cassini Projection, with independent surveys of a single county or group of counties, giving rise to significant inaccuracies in outlying areas. In the late 1940's, a Provisional Edition was produced, which updated the 1:10,560 mapping from a number of sources. The maps appear unfinished - with all military camps and other strategic sites removed. These maps were initially overprinted with the National Grid. In 1970, the first 1:10,000 maps were produced using the Transverse Mercator Projection. The revision process continued until recently, with new editions appearing every 10 years or so for urban areas.

# Map Name(s) and Date(s)

### **Historical Map - Slice A**

### **Order Details**

Order Number: 164178613\_1\_1
Customer Ref: Land at Model Farm
National Grid Reference: 307860, 167510

Site Area (Ha): 41.25 Search Buffer (m): 500

#### **Site Details**

Land at Model Farm, CF62 3BD

Landmark®

Tel: 0844 844 9952 Fax: 0844 844 9951 Web: www.envirocheck

A Landmark Information Group Service v50.0 26-Apr-2018 Page 5 of 15