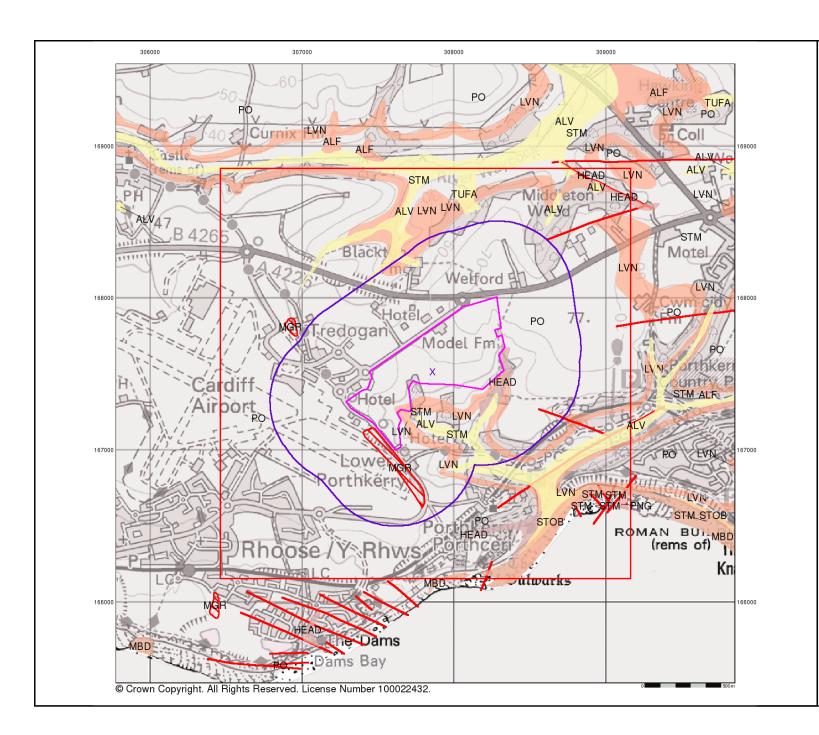

## **Historical Map - Slice A**

### **Order Details**

Order Number: 164178613\_1\_1 Customer Ref: Land at Model Farm National Grid Reference: 307860, 167510 Slice:

Important

Building

Site Area (Ha): 41.25 Search Buffer (m): 500

#### **Site Details**

Land at Model Farm, CF62 3BD

0844 844 9952

A Landmark Information Group Service v50.0 26-Apr-2018 Page 1 of 15