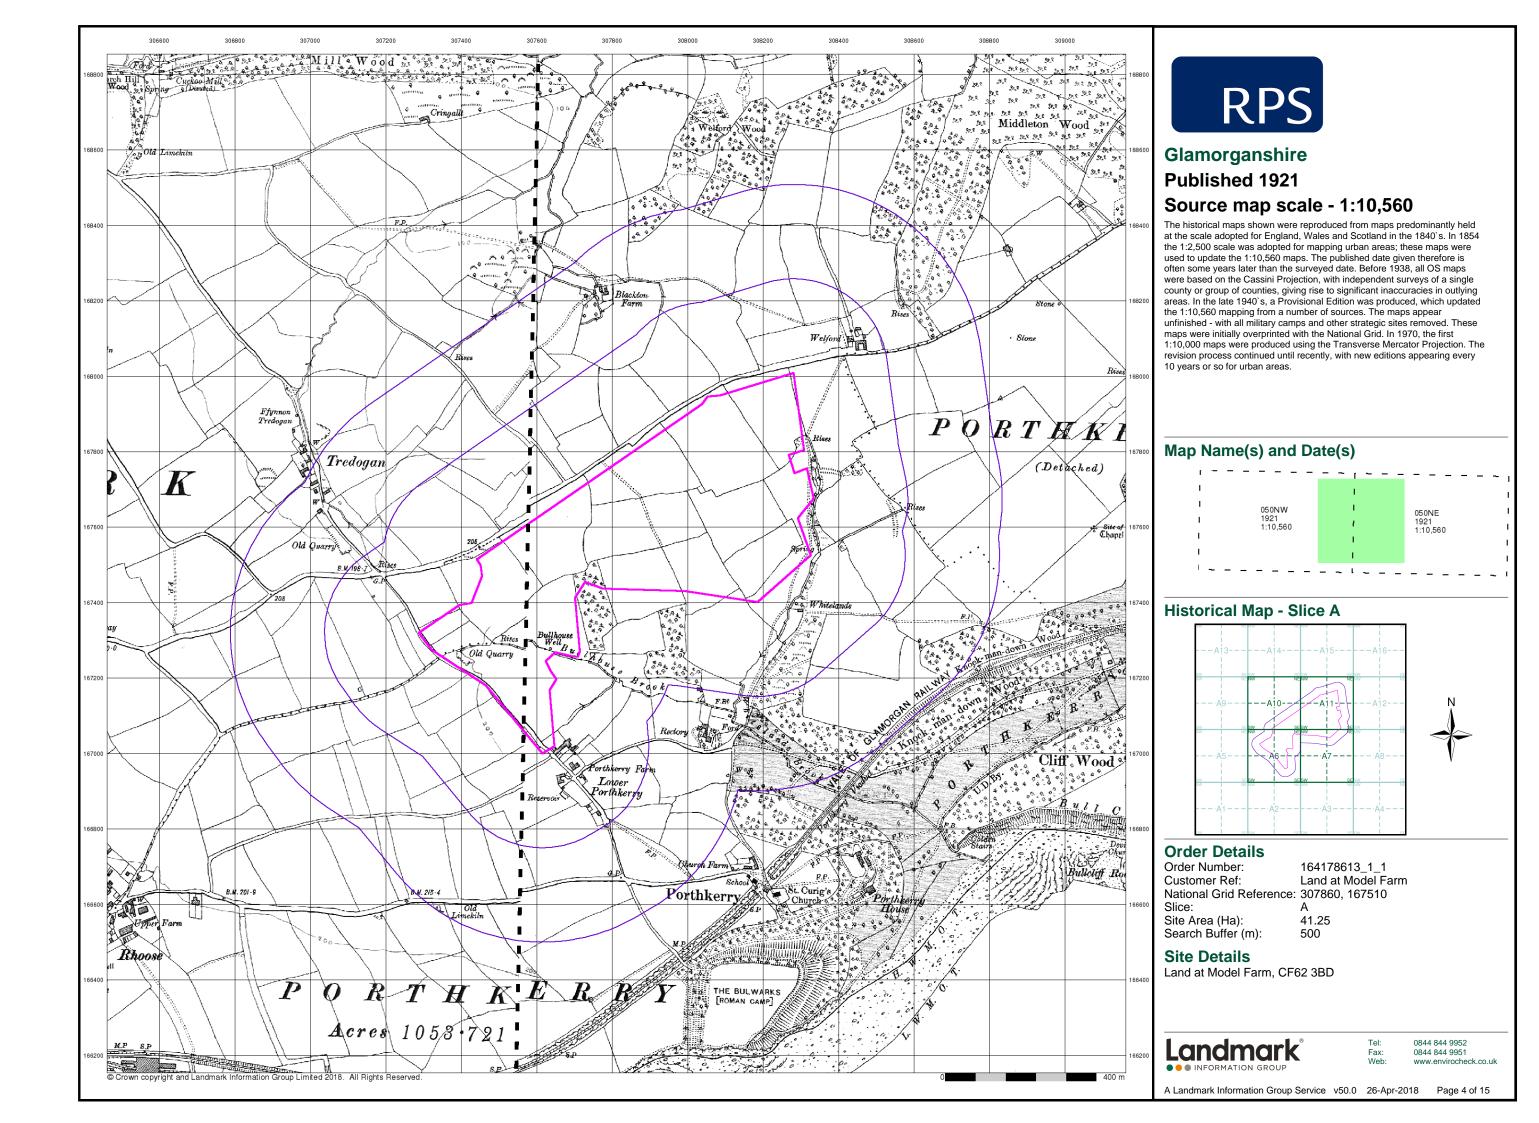

# Glamorganshire

# Source map scale - 1:10,560

The historical maps shown were reproduced from maps predominantly held at the scale adopted for England, Wales and Scotland in the 1840's. In 1854 the 1:2,500 scale was adopted for mapping urban areas; these maps were used to update the 1:10,560 maps. The published date given therefore is often some years later than the surveyed date. Before 1938, all OS maps were based on the Cassini Projection, with independent surveys of a single county or group of counties, giving rise to significant inaccuracies in outlying areas. In the late 1940's, a Provisional Edition was produced, which updated the 1:10,560 mapping from a number of sources. The maps appear unfinished - with all military camps and other strategic sites removed. These maps were initially overprinted with the National Grid. In 1970, the first 1:10,000 maps were produced using the Transverse Mercator Projection. The revision process continued until recently, with new editions appearing every 10 years or so for urban areas.

# Map Name(s) and Date(s)

### **Order Details**

Order Number: 164178613\_1\_1
Customer Ref: Land at Model Farm
National Grid Reference: 307860, 167510

Site Area (Ha): 41.25 Search Buffer (m): 500

#### **Site Details**

Land at Model Farm, CF62 3BD

Landmark®

Tel: 0844 844 9952 Fax: 0844 844 9951 Web: www.envirocheck

A Landmark Information Group Service v50.0 26-Apr-2018 Page 5 of 15