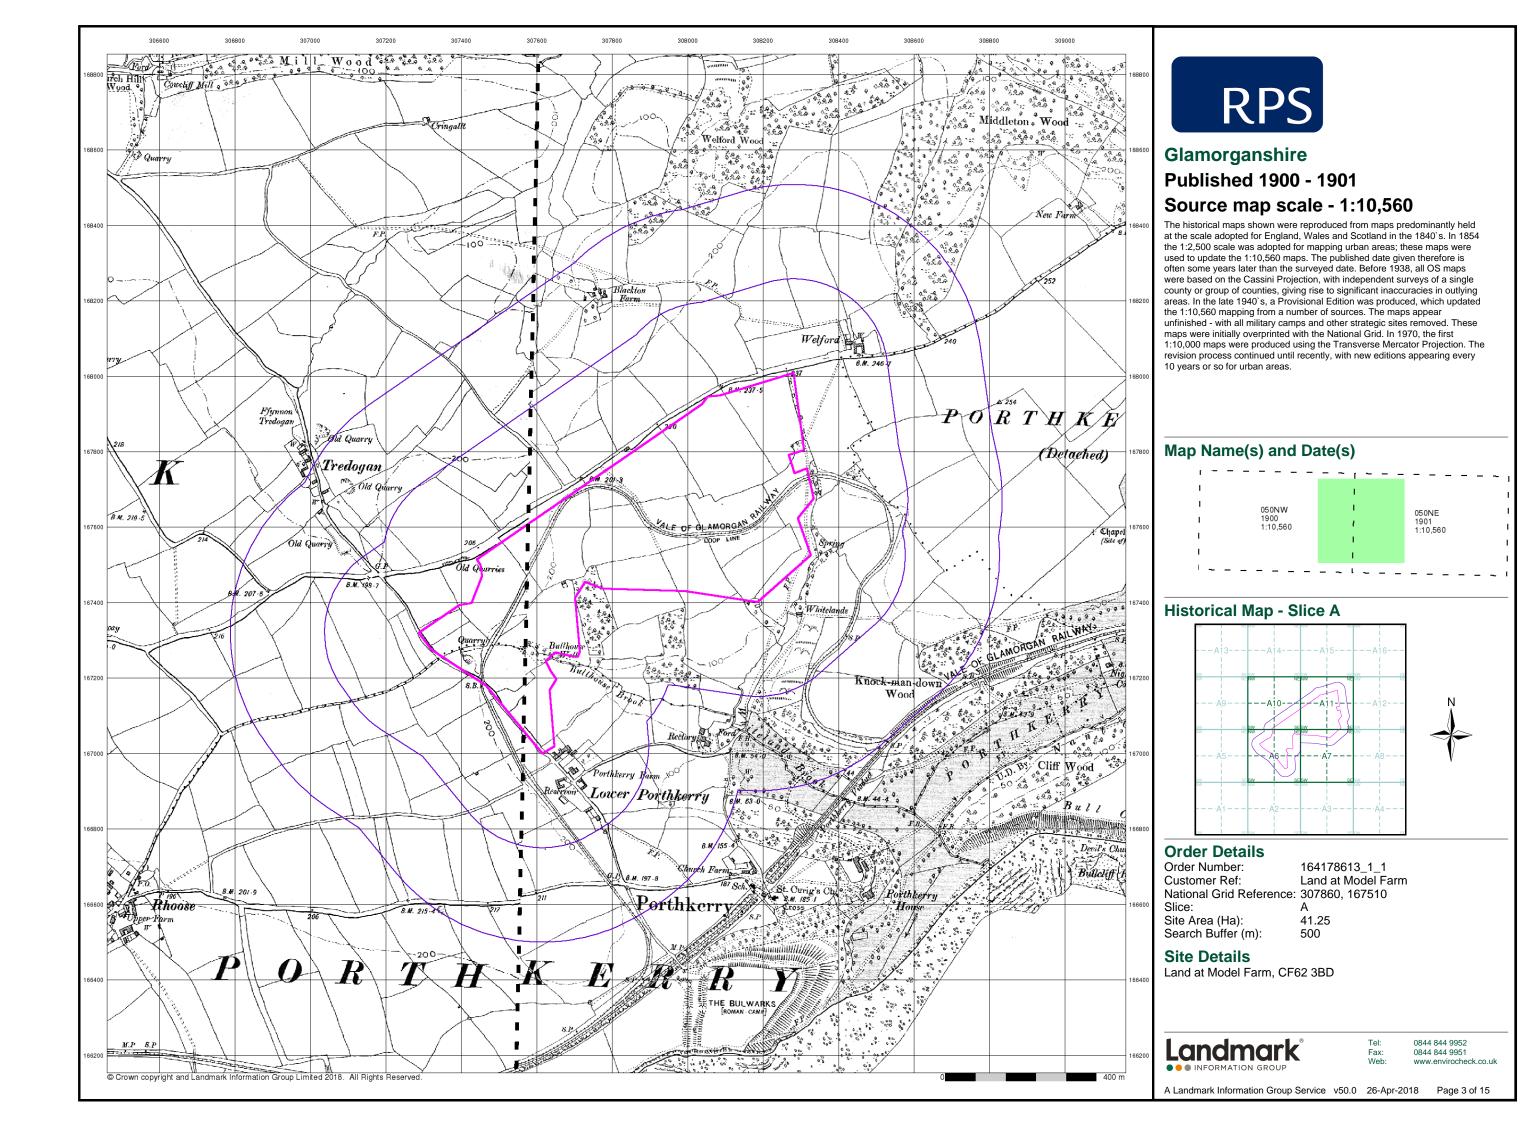

# Glamorganshire

# Source map scale - 1:10,560

The historical maps shown were reproduced from maps predominantly held at the scale adopted for England, Wales and Scotland in the 1840's. In 1854 the 1:2,500 scale was adopted for mapping urban areas; these maps were used to update the 1:10,560 maps. The published date given therefore is often some years later than the surveyed date. Before 1938, all OS maps were based on the Cassini Projection, with independent surveys of a single county or group of counties, giving rise to significant inaccuracies in outlying areas. In the late 1940's, a Provisional Edition was produced, which updated the 1:10,560 mapping from a number of sources. The maps appear unfinished - with all military camps and other strategic sites removed. These maps were initially overprinted with the National Grid. In 1970, the first 1:10,000 maps were produced using the Transverse Mercator Projection. The revision process continued until recently, with new editions appearing every 10 years or so for urban areas.

# Map Name(s) and Date(s)

### **Order Details**

Order Number: 164178613\_1\_1
Customer Ref: Land at Model Farm
National Grid Reference: 307860, 167510

Site Area (Ha): 41.25 Search Buffer (m): 500

#### **Site Details**

Land at Model Farm, CF62 3BD

Landmark®

Tel: 0844 844 9952 Fax: 0844 844 9951 Web: www.envirocheck

A Landmark Information Group Service v50.0 26-Apr-2018 Page 5 of 15