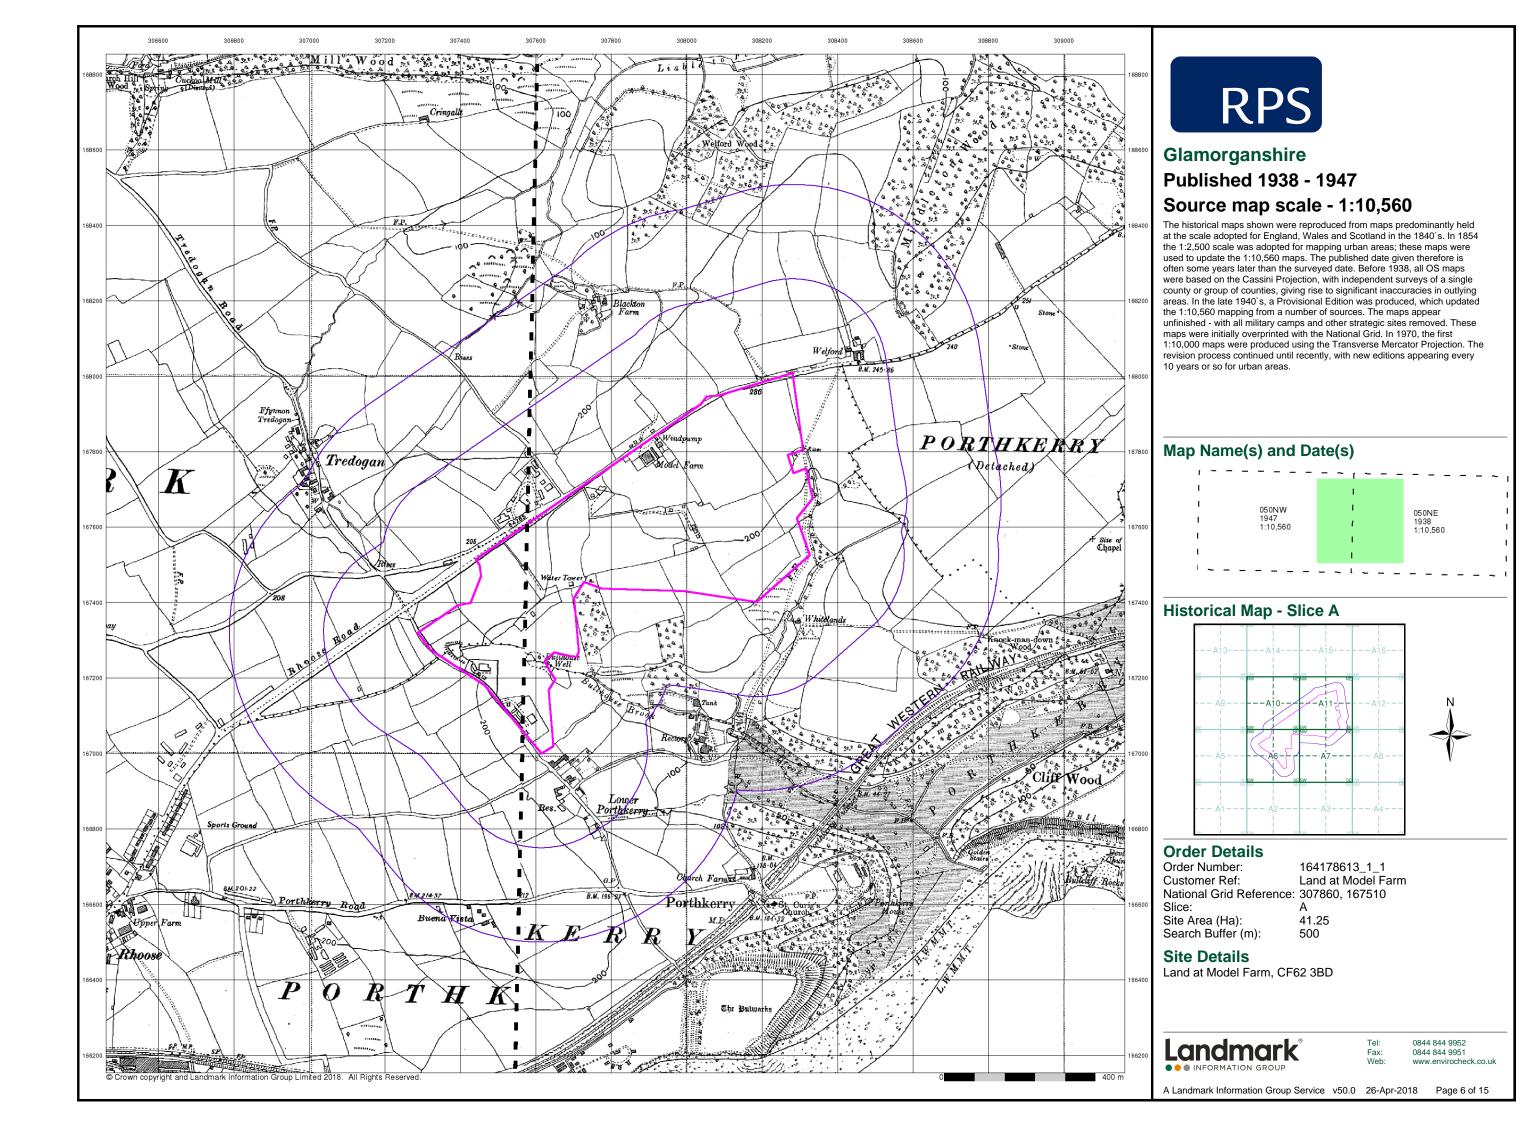

# Glamorganshire

# Source map scale - 1:10,560

The historical maps shown were reproduced from maps predominantly held at the scale adopted for England, Wales and Scotland in the 1840's. In 1854 the 1:2,500 scale was adopted for mapping urban areas; these maps were used to update the 1:10,560 maps. The published date given therefore is often some years later than the surveyed date. Before 1938, all OS maps were based on the Cassini Projection, with independent surveys of a single county or group of counties, giving rise to significant inaccuracies in outlying areas. In the late 1940's, a Provisional Edition was produced, which updated the 1:10,560 mapping from a number of sources. The maps appear unfinished - with all military camps and other strategic sites removed. These maps were initially overprinted with the National Grid. In 1970, the first 1:10,000 maps were produced using the Transverse Mercator Projection. The revision process continued until recently, with new editions appearing every 10 years or so for urban areas.

### **Historical Map - Slice A**

### **Order Details**

Order Number: 164178613\_1\_1
Customer Ref: Land at Model Farm
National Grid Reference: 307860, 167510

Site Area (Ha): 41.25 Search Buffer (m): 500

#### **Site Details**

Land at Model Farm, CF62 3BD

Landmark®

Tel: 0844 844 9952 Fax: 0844 844 9951 Web: www.envirocheck

A Landmark Information Group Service v50.0 26-Apr-2018 Page 5 of 15