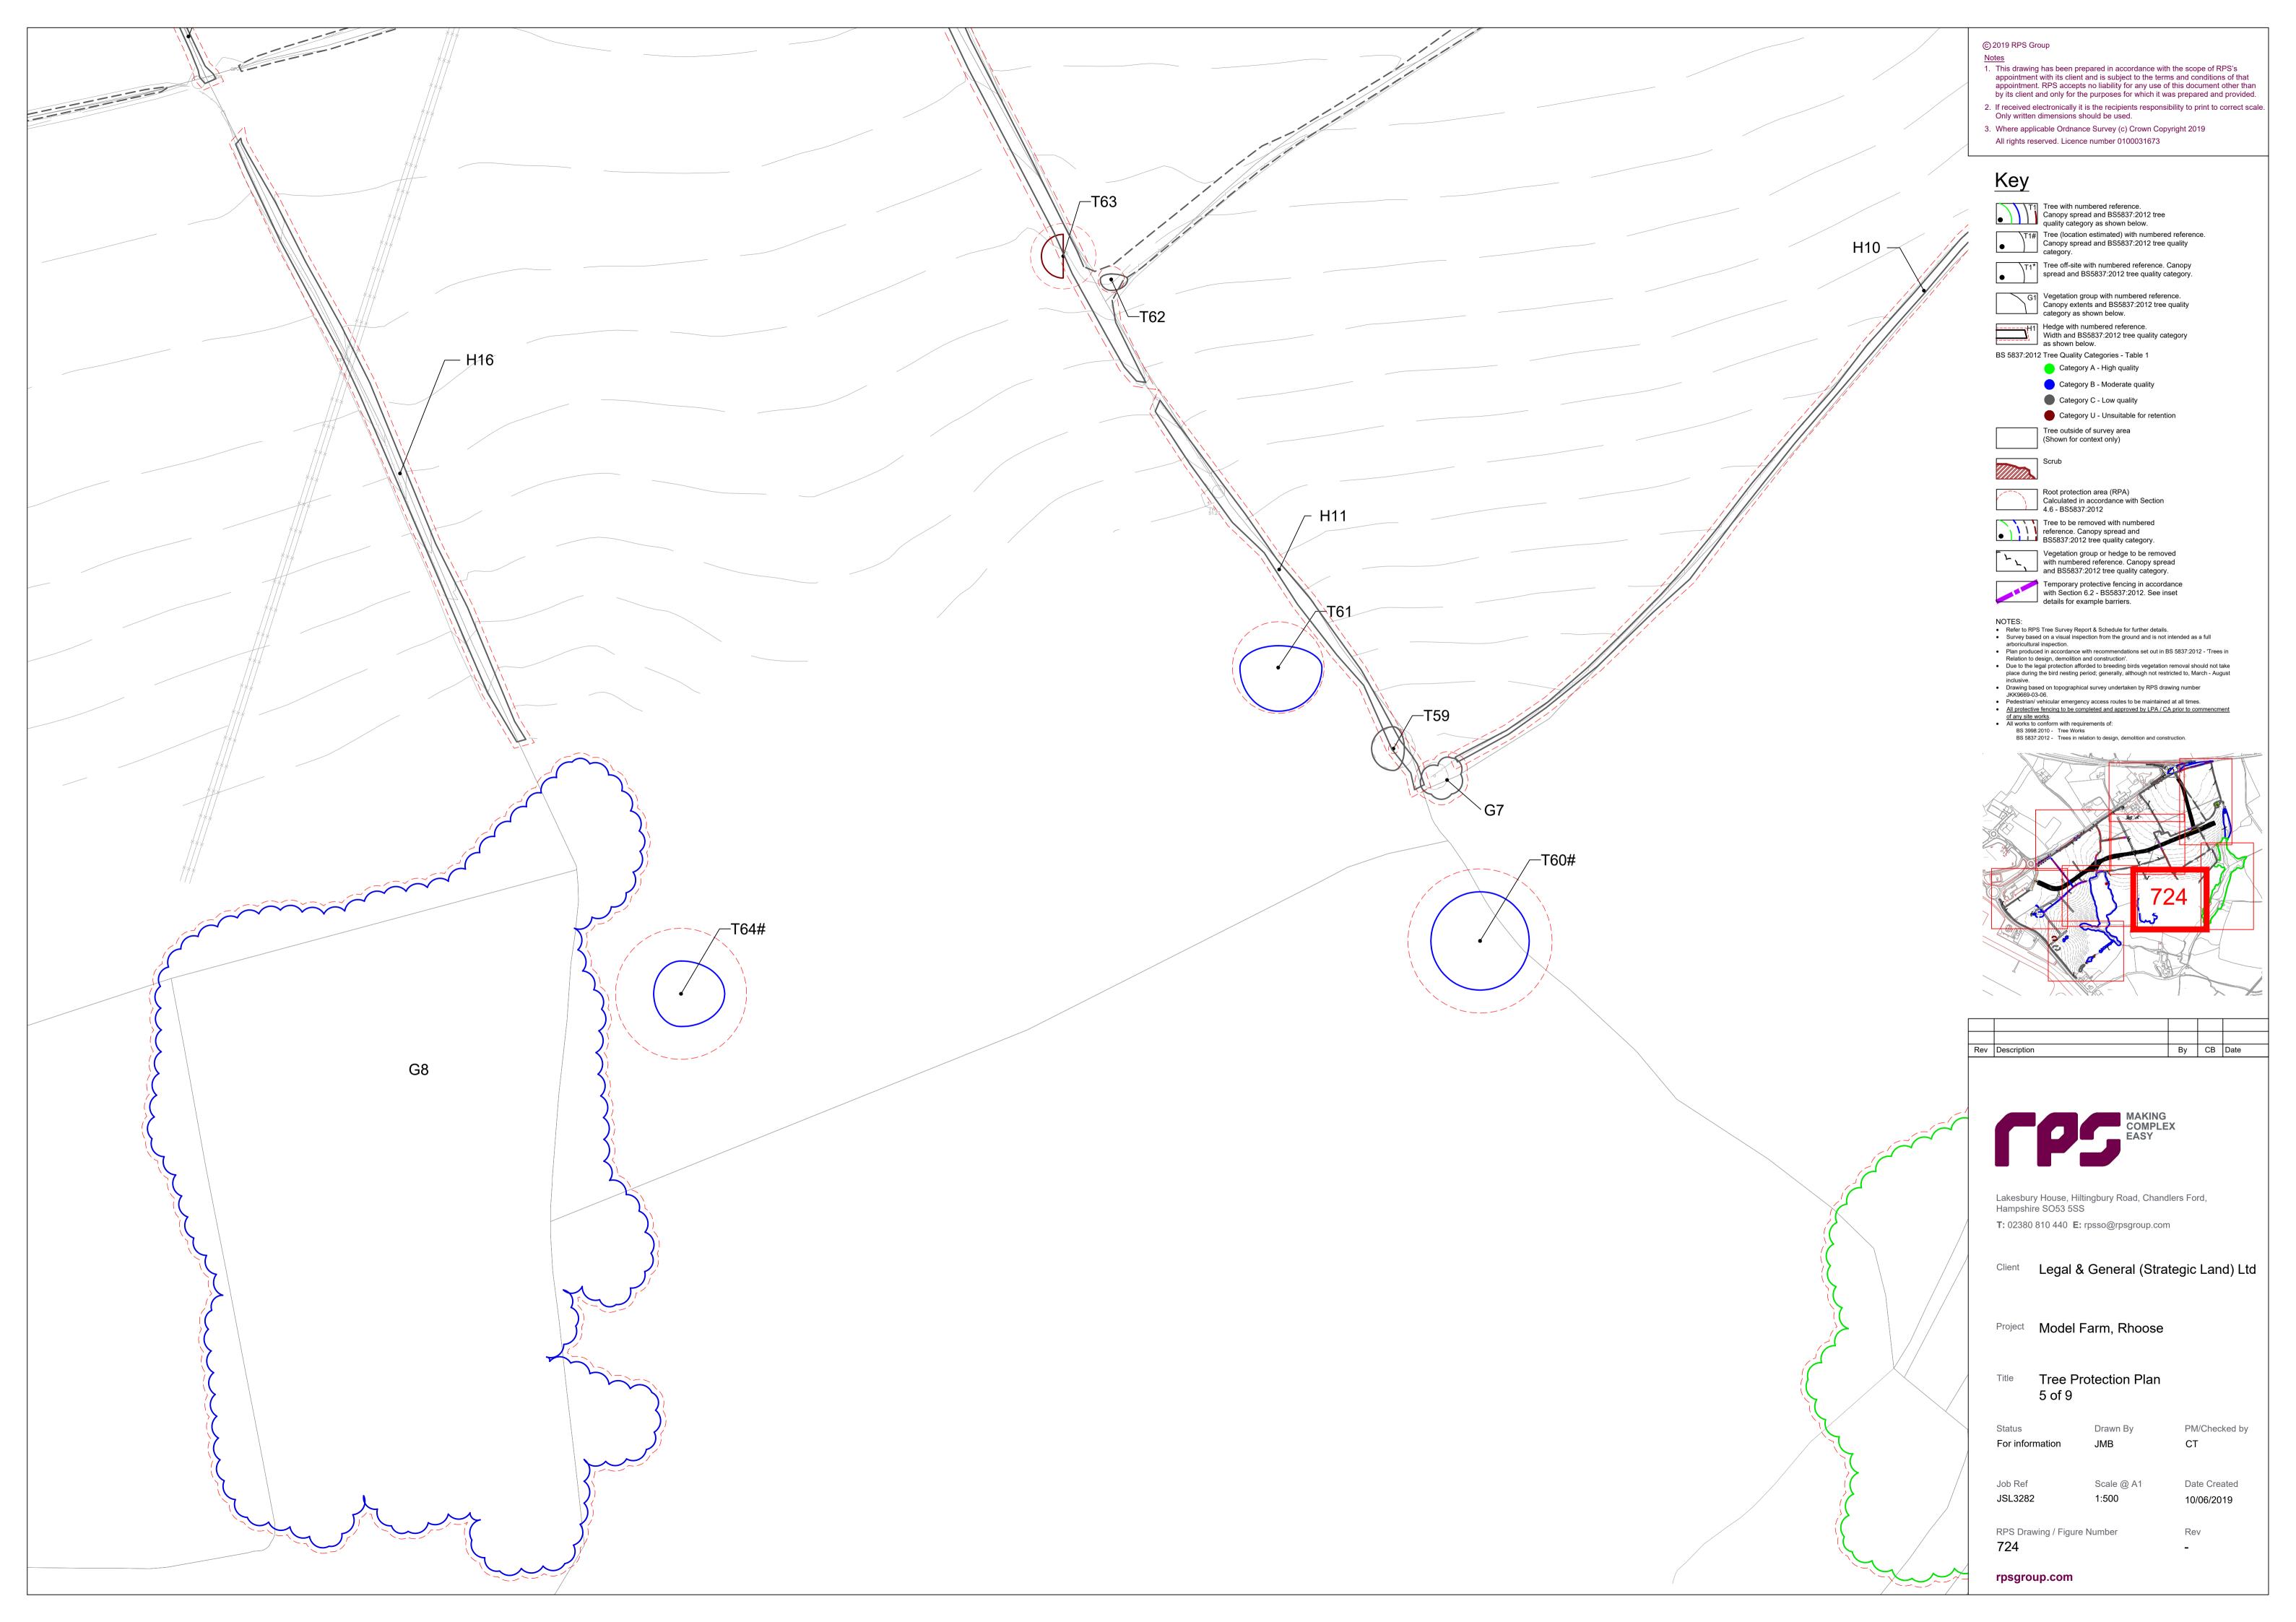

| Hiltingbury Road, Chandlers Ford,<br>SS<br>E: rpsso@rpsgroup.com |
|     |                           | & General (Strategic Land) Ltd                                   |
|     | Project Model             | Farm, Rhoose                                                     |
|     | Title Tree F<br>4 of 9    | Protection Plan                                                  |
|     | Status<br>For information | Drawn By PM/Checked by JMB CT                                    |
|     | Job Ref<br>JSL3282        | Scale @ A1      Date Created        1:500      10/06/2019        |
|     | RPS Drawing / Figu<br>723 | re Number Rev                                                    |
| to. | rpsgroup.com              |                                                                  |









© 2019 RPS Group

- <u>Notes</u>
  This drawing has been prepared in accordance with the scope of RPS's appointment with its client and is subject to the terms and conditions of that appointment. RPS accepts no liability for any use of this document other than by its client and only for the purposes for which it was prepared and provided.
  If received electronically it is the recipients responsibility to print to correct scale.
- Only written dimensions should be used.
  Where applicable Ordnance Survey (c) Crown Copyright 2019
- All rights reserved. Licence number 0100031673



-

727





## Appendix E

Indicative Concept Masterplan