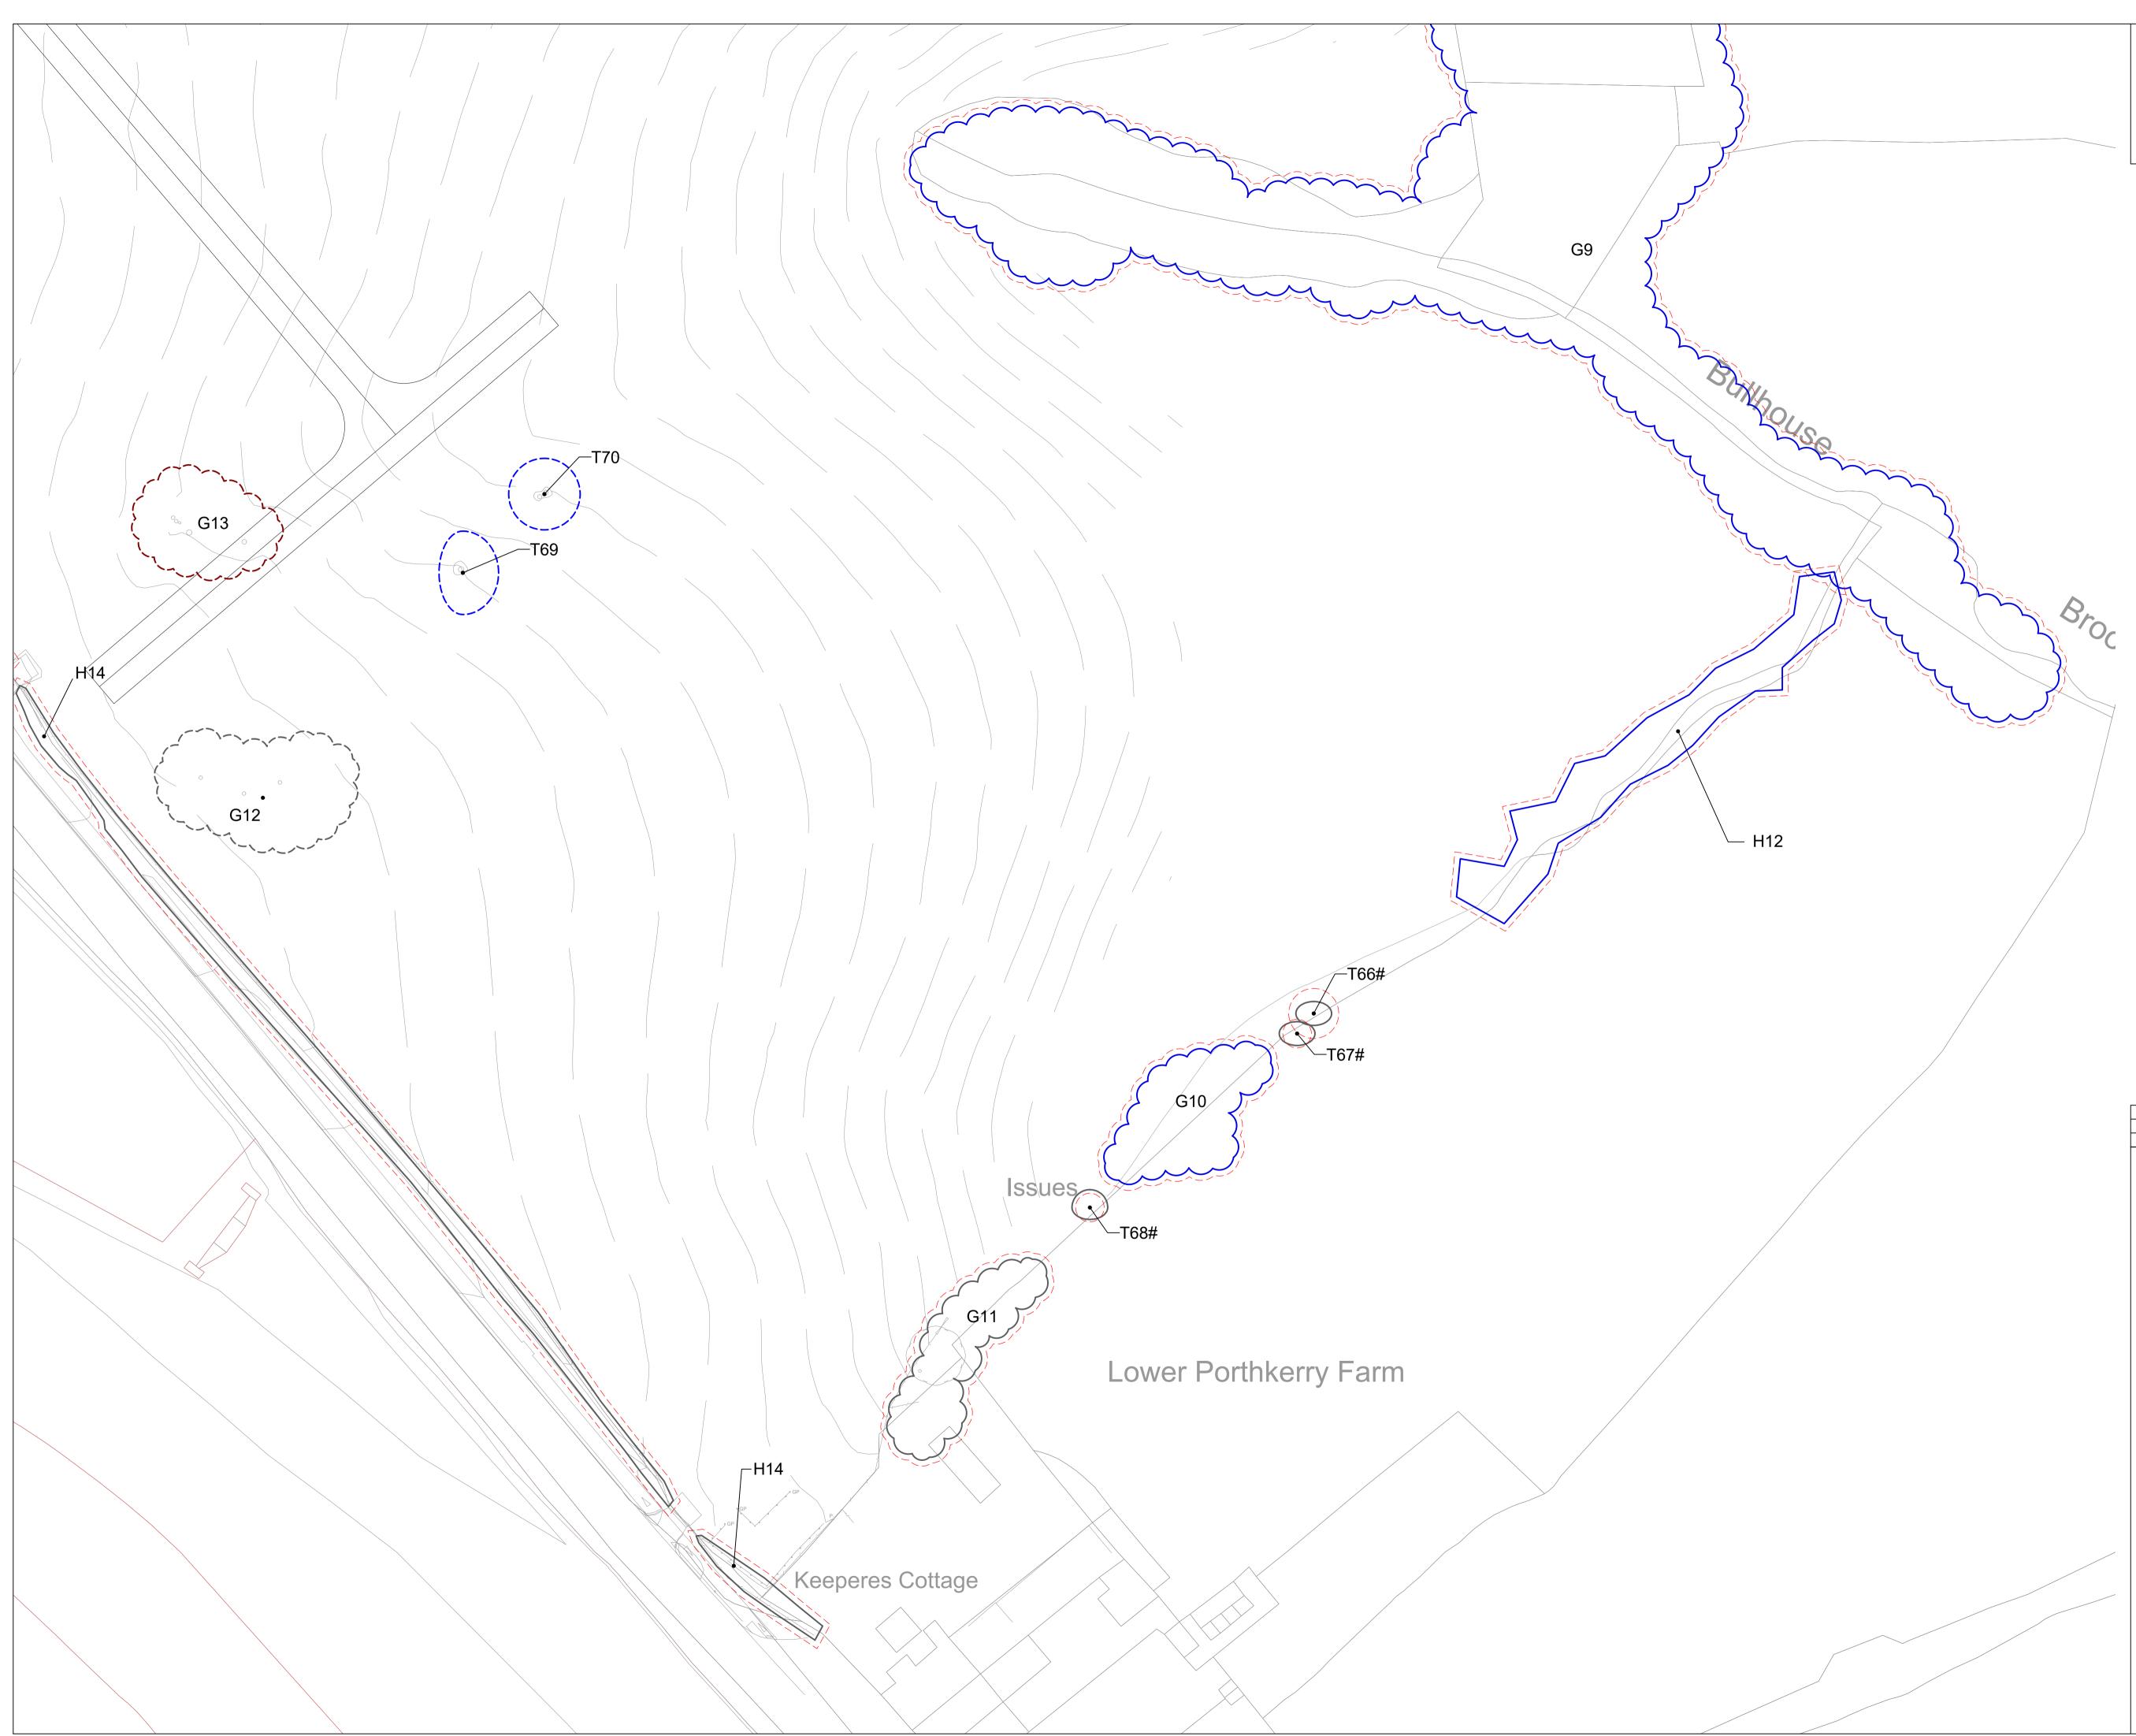

| Hiltingbury Road, Chandlers Ford,<br>SS<br>E: rpsso@rpsgroup.com |
|     |                           | & General (Strategic Land) Ltd                                   |
|     | Project Model             | Farm, Rhoose                                                     |
|     | Title Tree F<br>4 of 9    | Protection Plan                                                  |
|     | Status<br>For information | Drawn By PM/Checked by JMB CT                                    |
|     | Job Ref<br>JSL3282        | Scale @ A1      Date Created        1:500      10/06/2019        |
|     | RPS Drawing / Figu<br>723 | re Number Rev                                                    |
| to. | rpsgroup.com              |                                                                  |









© 2019 RPS Group

- <u>Notes</u>
  This drawing has been prepared in accordance with the scope of RPS's appointment with its client and is subject to the terms and conditions of that appointment. RPS accepts no liability for any use of this document other than by its client and only for the purposes for which it was prepared and provided.
  If received electronically it is the recipients responsibility to print to correct scale.
- Only written dimensions should be used.
  Where applicable Ordnance Survey (c) Crown Copyright 2019
- All rights reserved. Licence number 0100031673



-

727





## Appendix E

Indicative Concept Masterplan