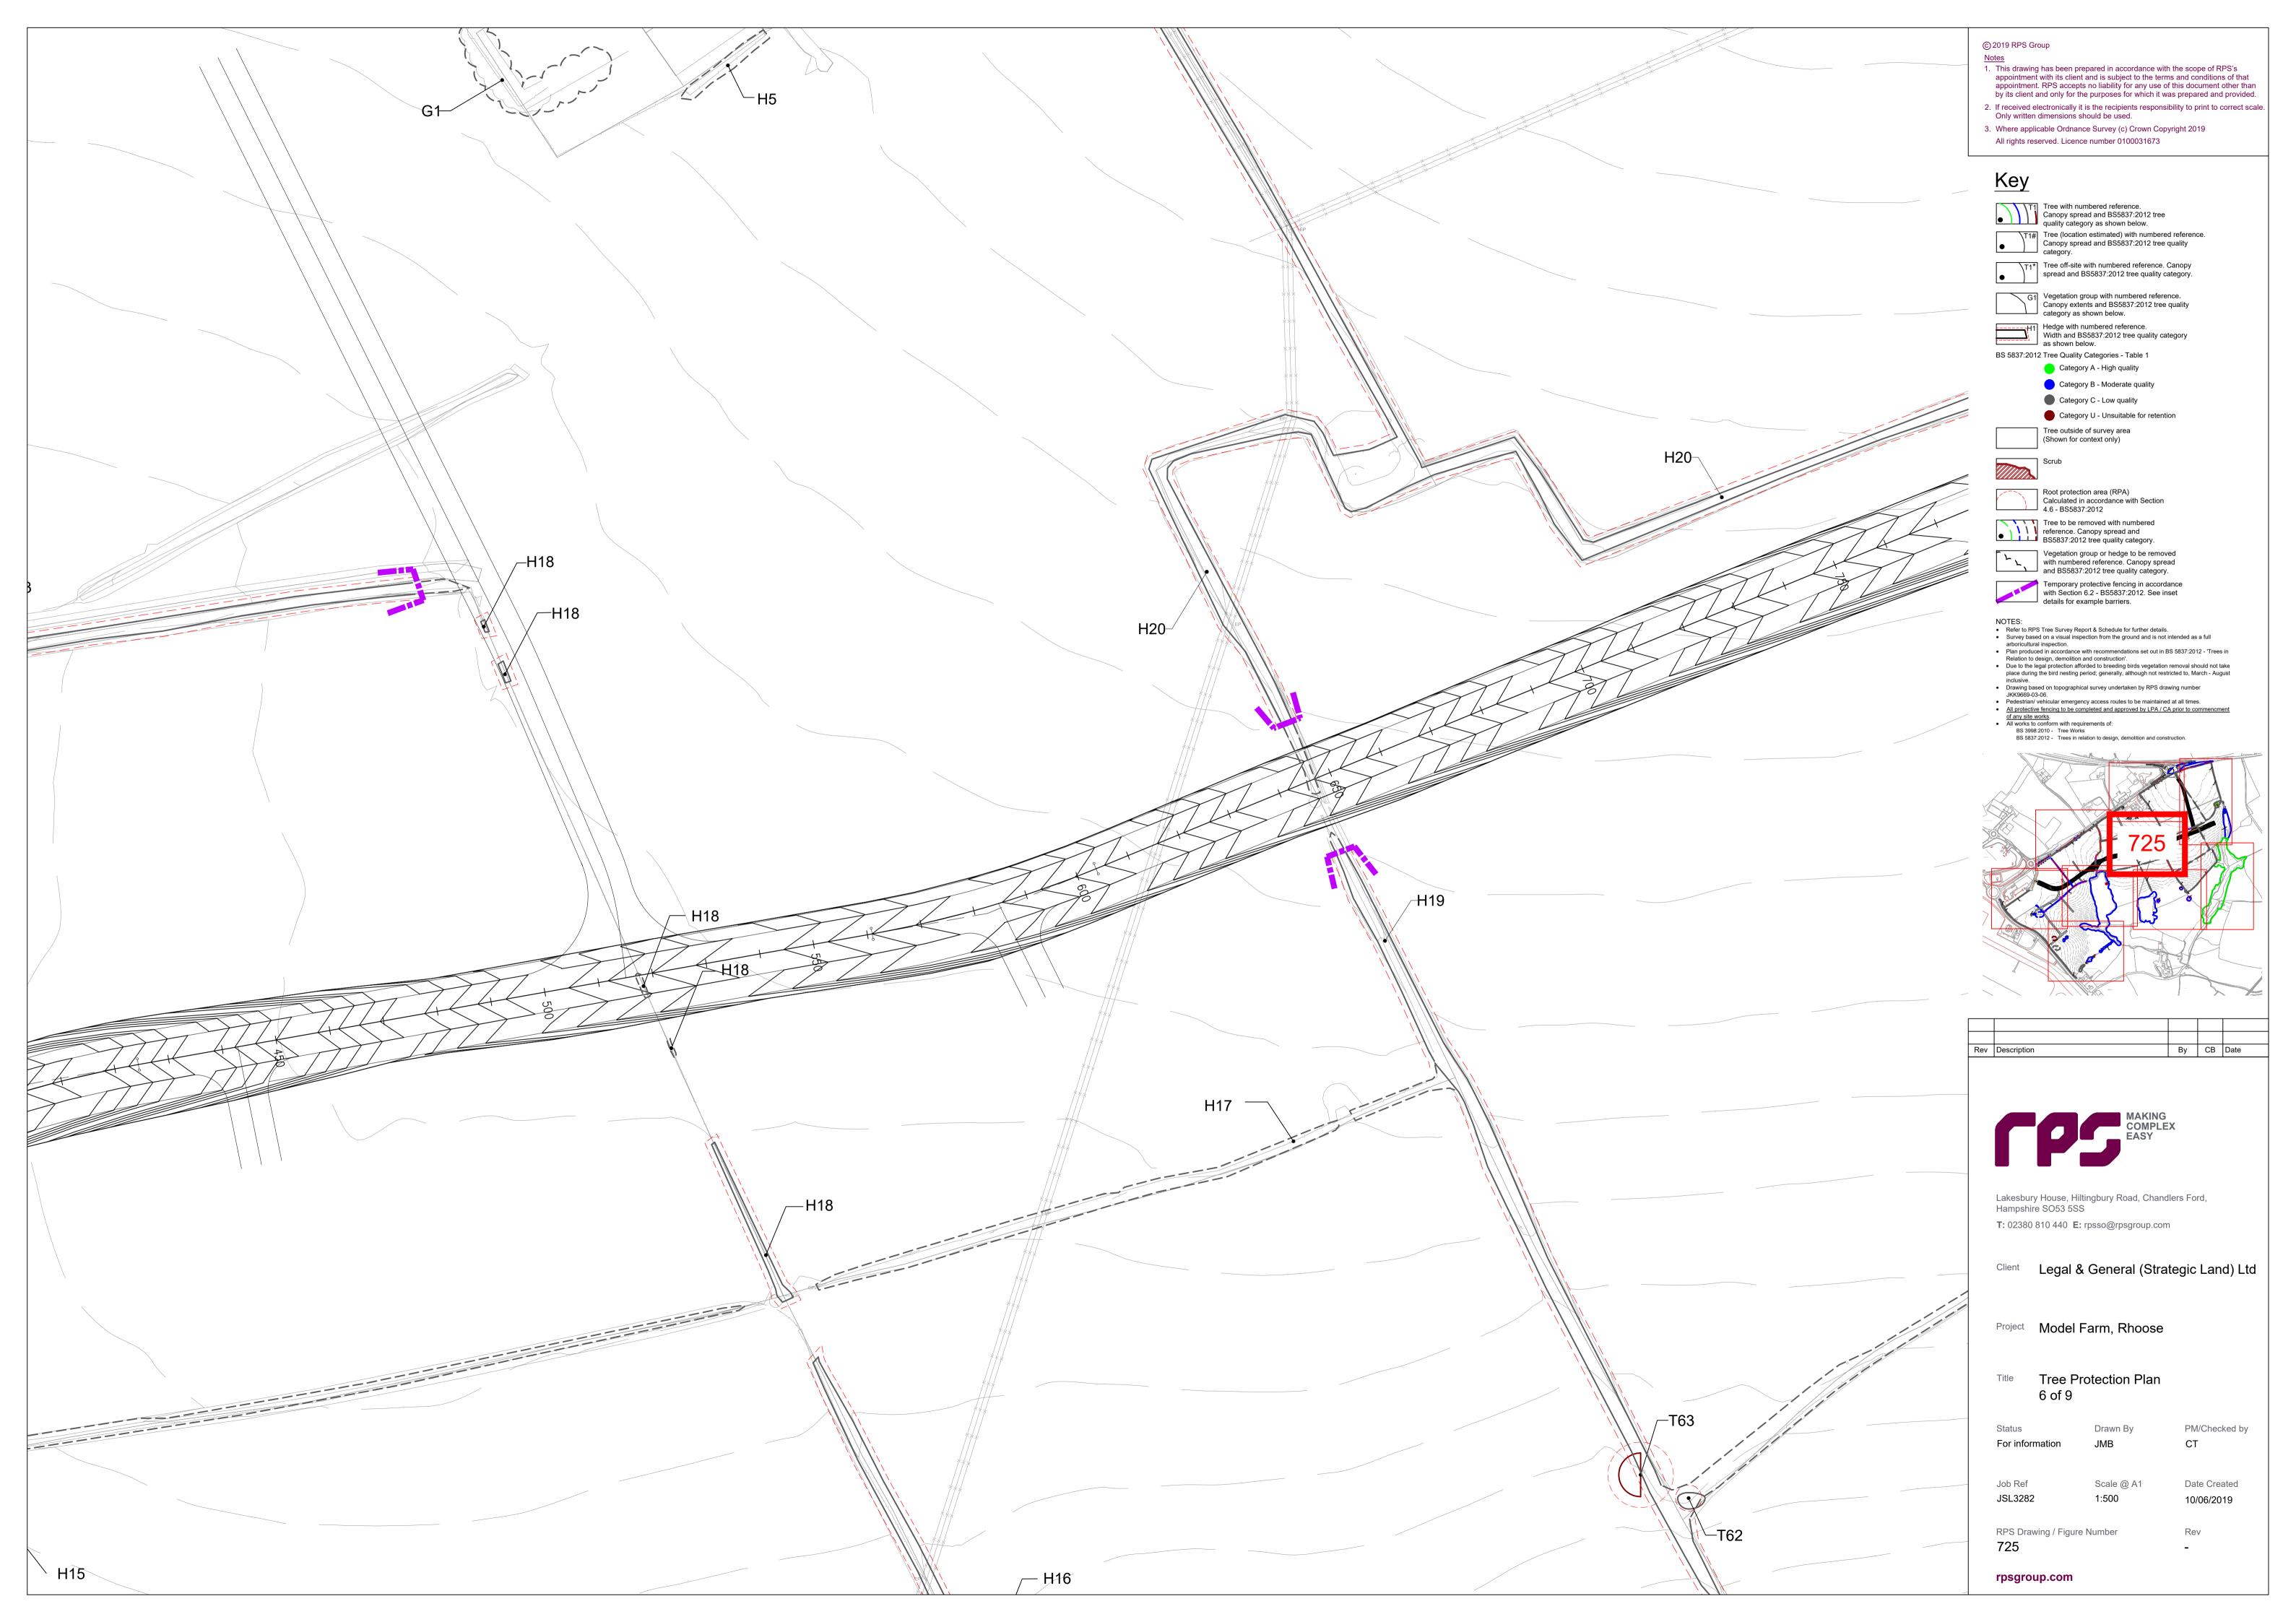

| Hiltingbury Road, Chandlers Ford,<br>SS<br>E: rpsso@rpsgroup.com |
|     |                           | & General (Strategic Land) Ltd                                   |
|     | Project Model             | Farm, Rhoose                                                     |
|     | Title Tree F<br>4 of 9    | Protection Plan                                                  |
|     | Status<br>For information | Drawn By PM/Checked by JMB CT                                    |
|     | Job Ref<br>JSL3282        | Scale @ A1      Date Created        1:500      10/06/2019        |
|     | RPS Drawing / Figu<br>723 | re Number Rev                                                    |
| to. | rpsgroup.com              |                                                                  |









© 2019 RPS Group

- <u>Notes</u>
  This drawing has been prepared in accordance with the scope of RPS's appointment with its client and is subject to the terms and conditions of that appointment. RPS accepts no liability for any use of this document other than by its client and only for the purposes for which it was prepared and provided.
  If received electronically it is the recipients responsibility to print to correct scale.
- Only written dimensions should be used.
  Where applicable Ordnance Survey (c) Crown Copyright 2019
- All rights reserved. Licence number 0100031673



-

727





## Appendix E

Indicative Concept Masterplan