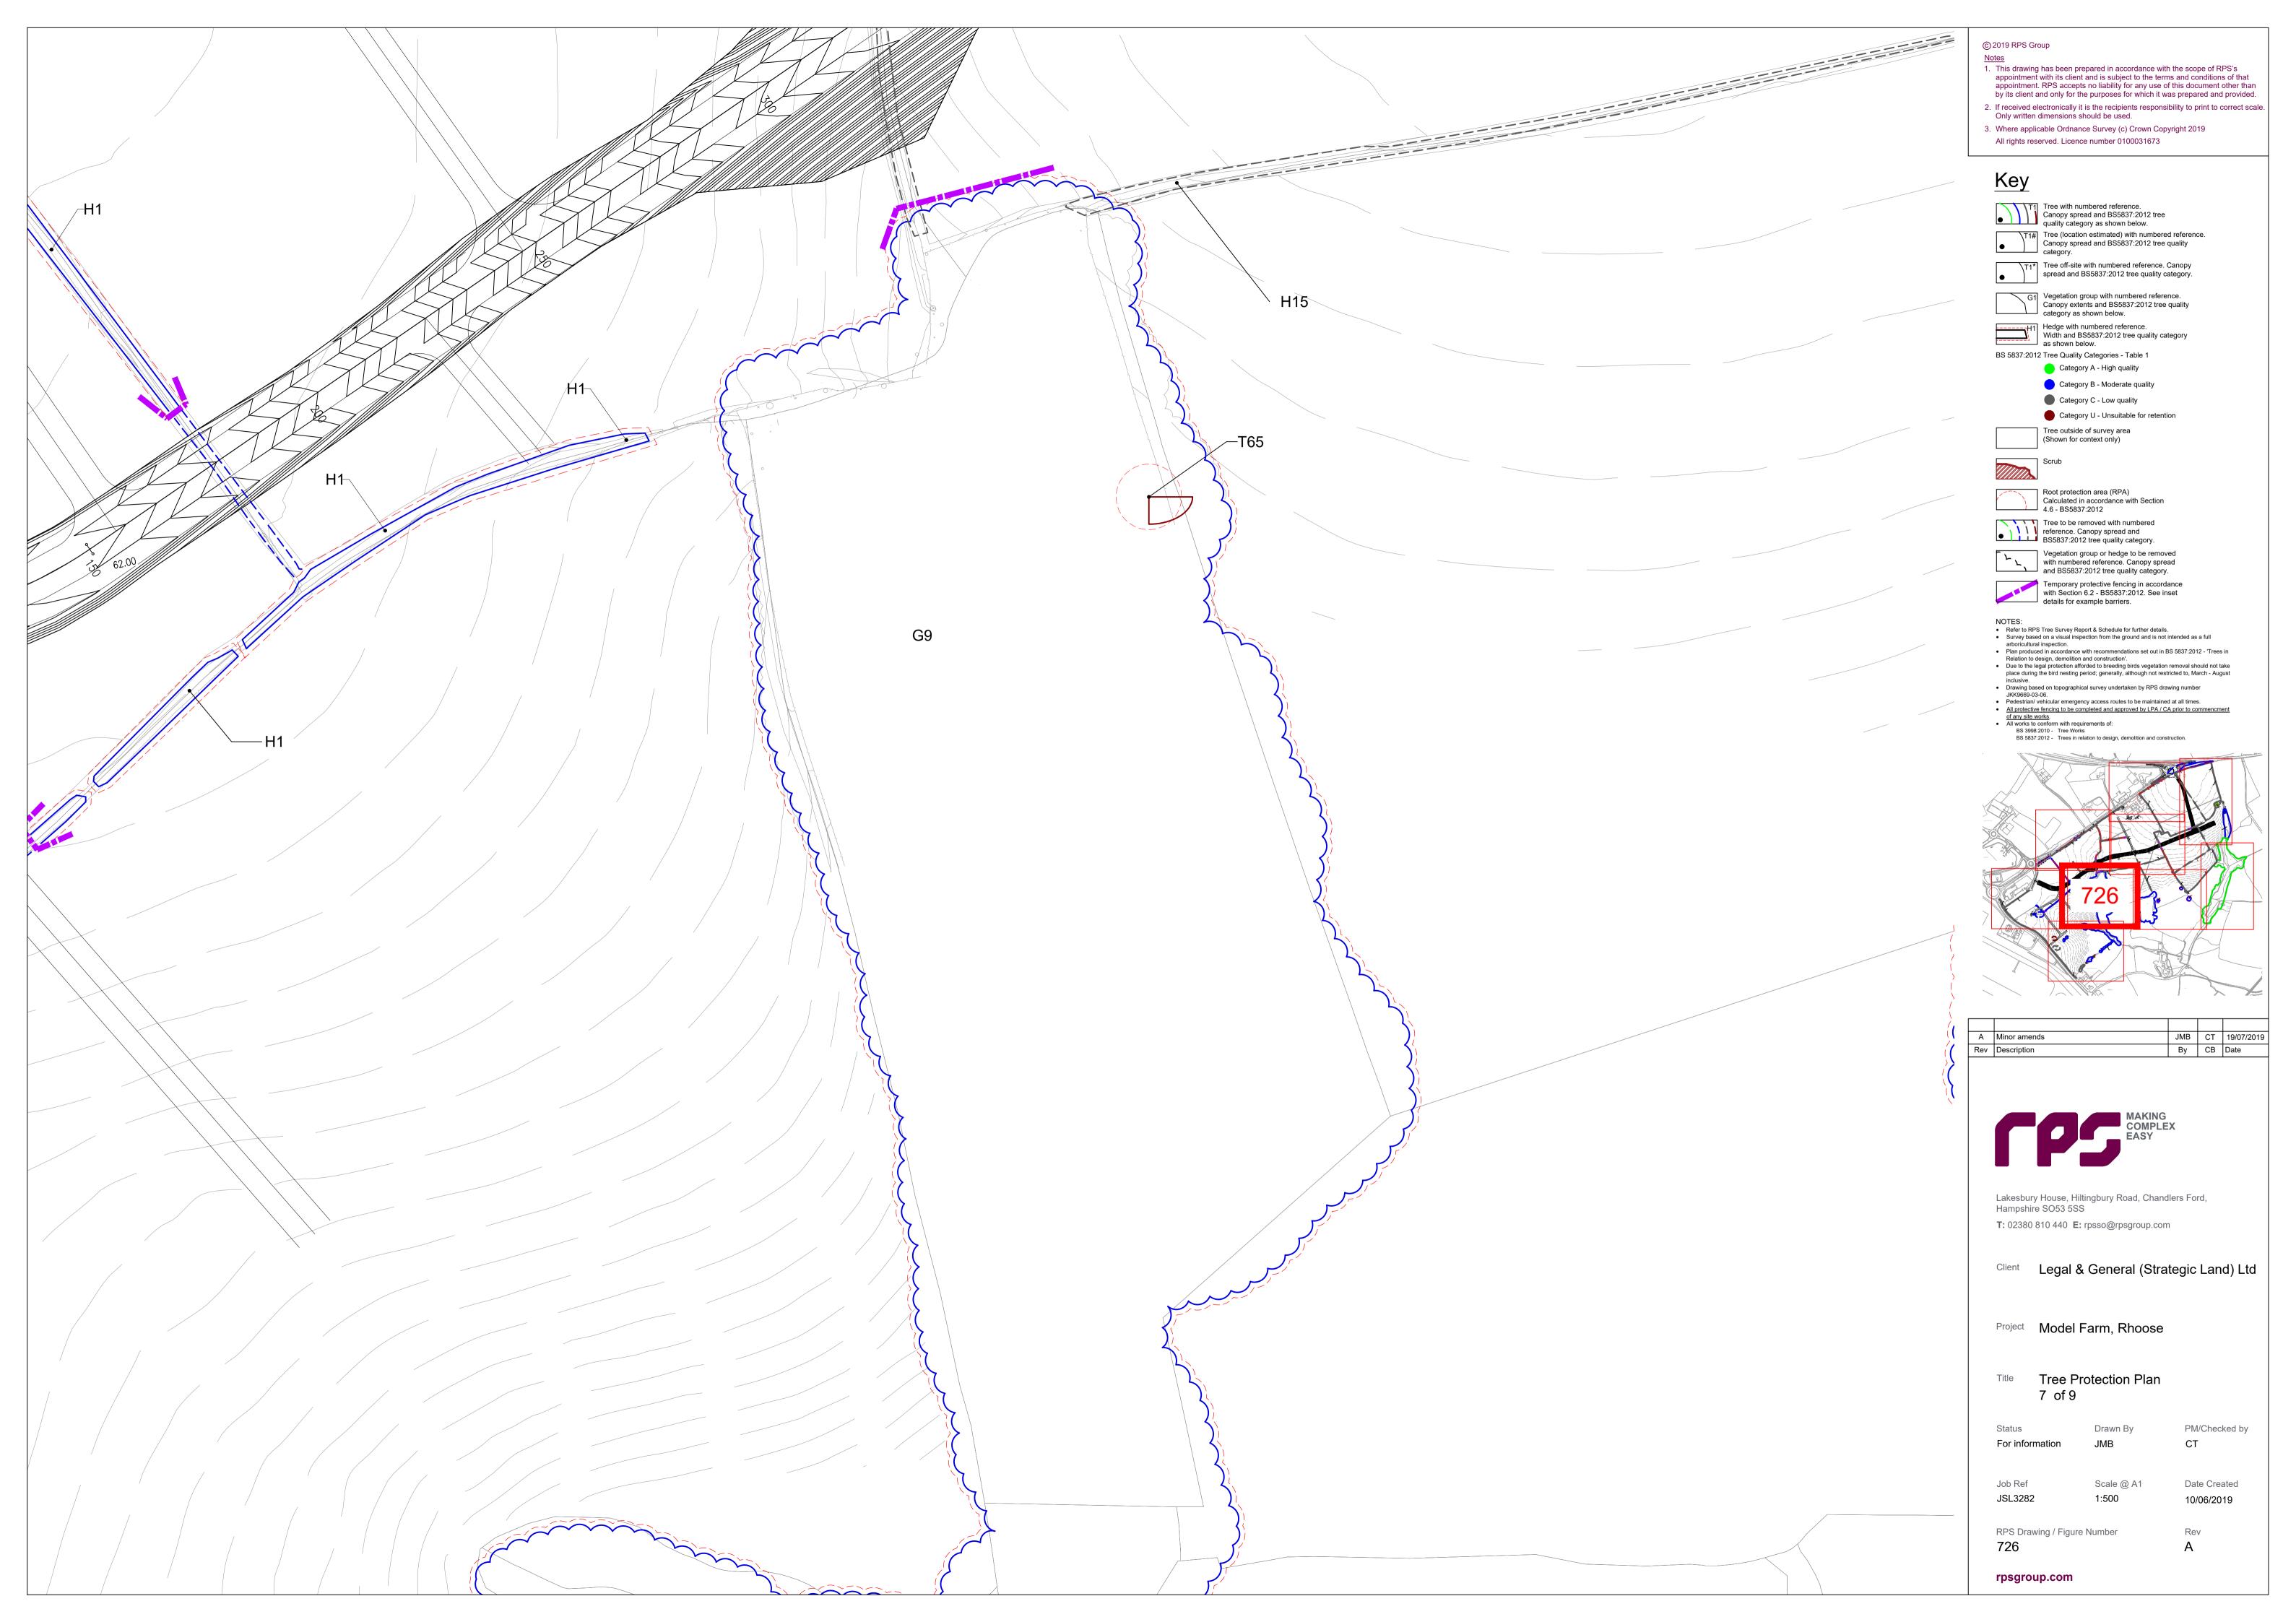

| Hiltingbury Road, Chandlers Ford,<br>SS<br>E: rpsso@rpsgroup.com |
|     |                           | & General (Strategic Land) Ltd                                   |
|     | Project Model             | Farm, Rhoose                                                     |
|     | Title Tree F<br>4 of 9    | Protection Plan                                                  |
|     | Status<br>For information | Drawn By PM/Checked by JMB CT                                    |
|     | Job Ref<br>JSL3282        | Scale @ A1      Date Created        1:500      10/06/2019        |
|     | RPS Drawing / Figu<br>723 | re Number Rev                                                    |
| to. | rpsgroup.com              |                                                                  |









© 2019 RPS Group

- <u>Notes</u>
  This drawing has been prepared in accordance with the scope of RPS's appointment with its client and is subject to the terms and conditions of that appointment. RPS accepts no liability for any use of this document other than by its client and only for the purposes for which it was prepared and provided.
  If received electronically it is the recipients responsibility to print to correct scale.
- Only written dimensions should be used.
  Where applicable Ordnance Survey (c) Crown Copyright 2019
- All rights reserved. Licence number 0100031673



-

727





## Appendix E

Indicative Concept Masterplan