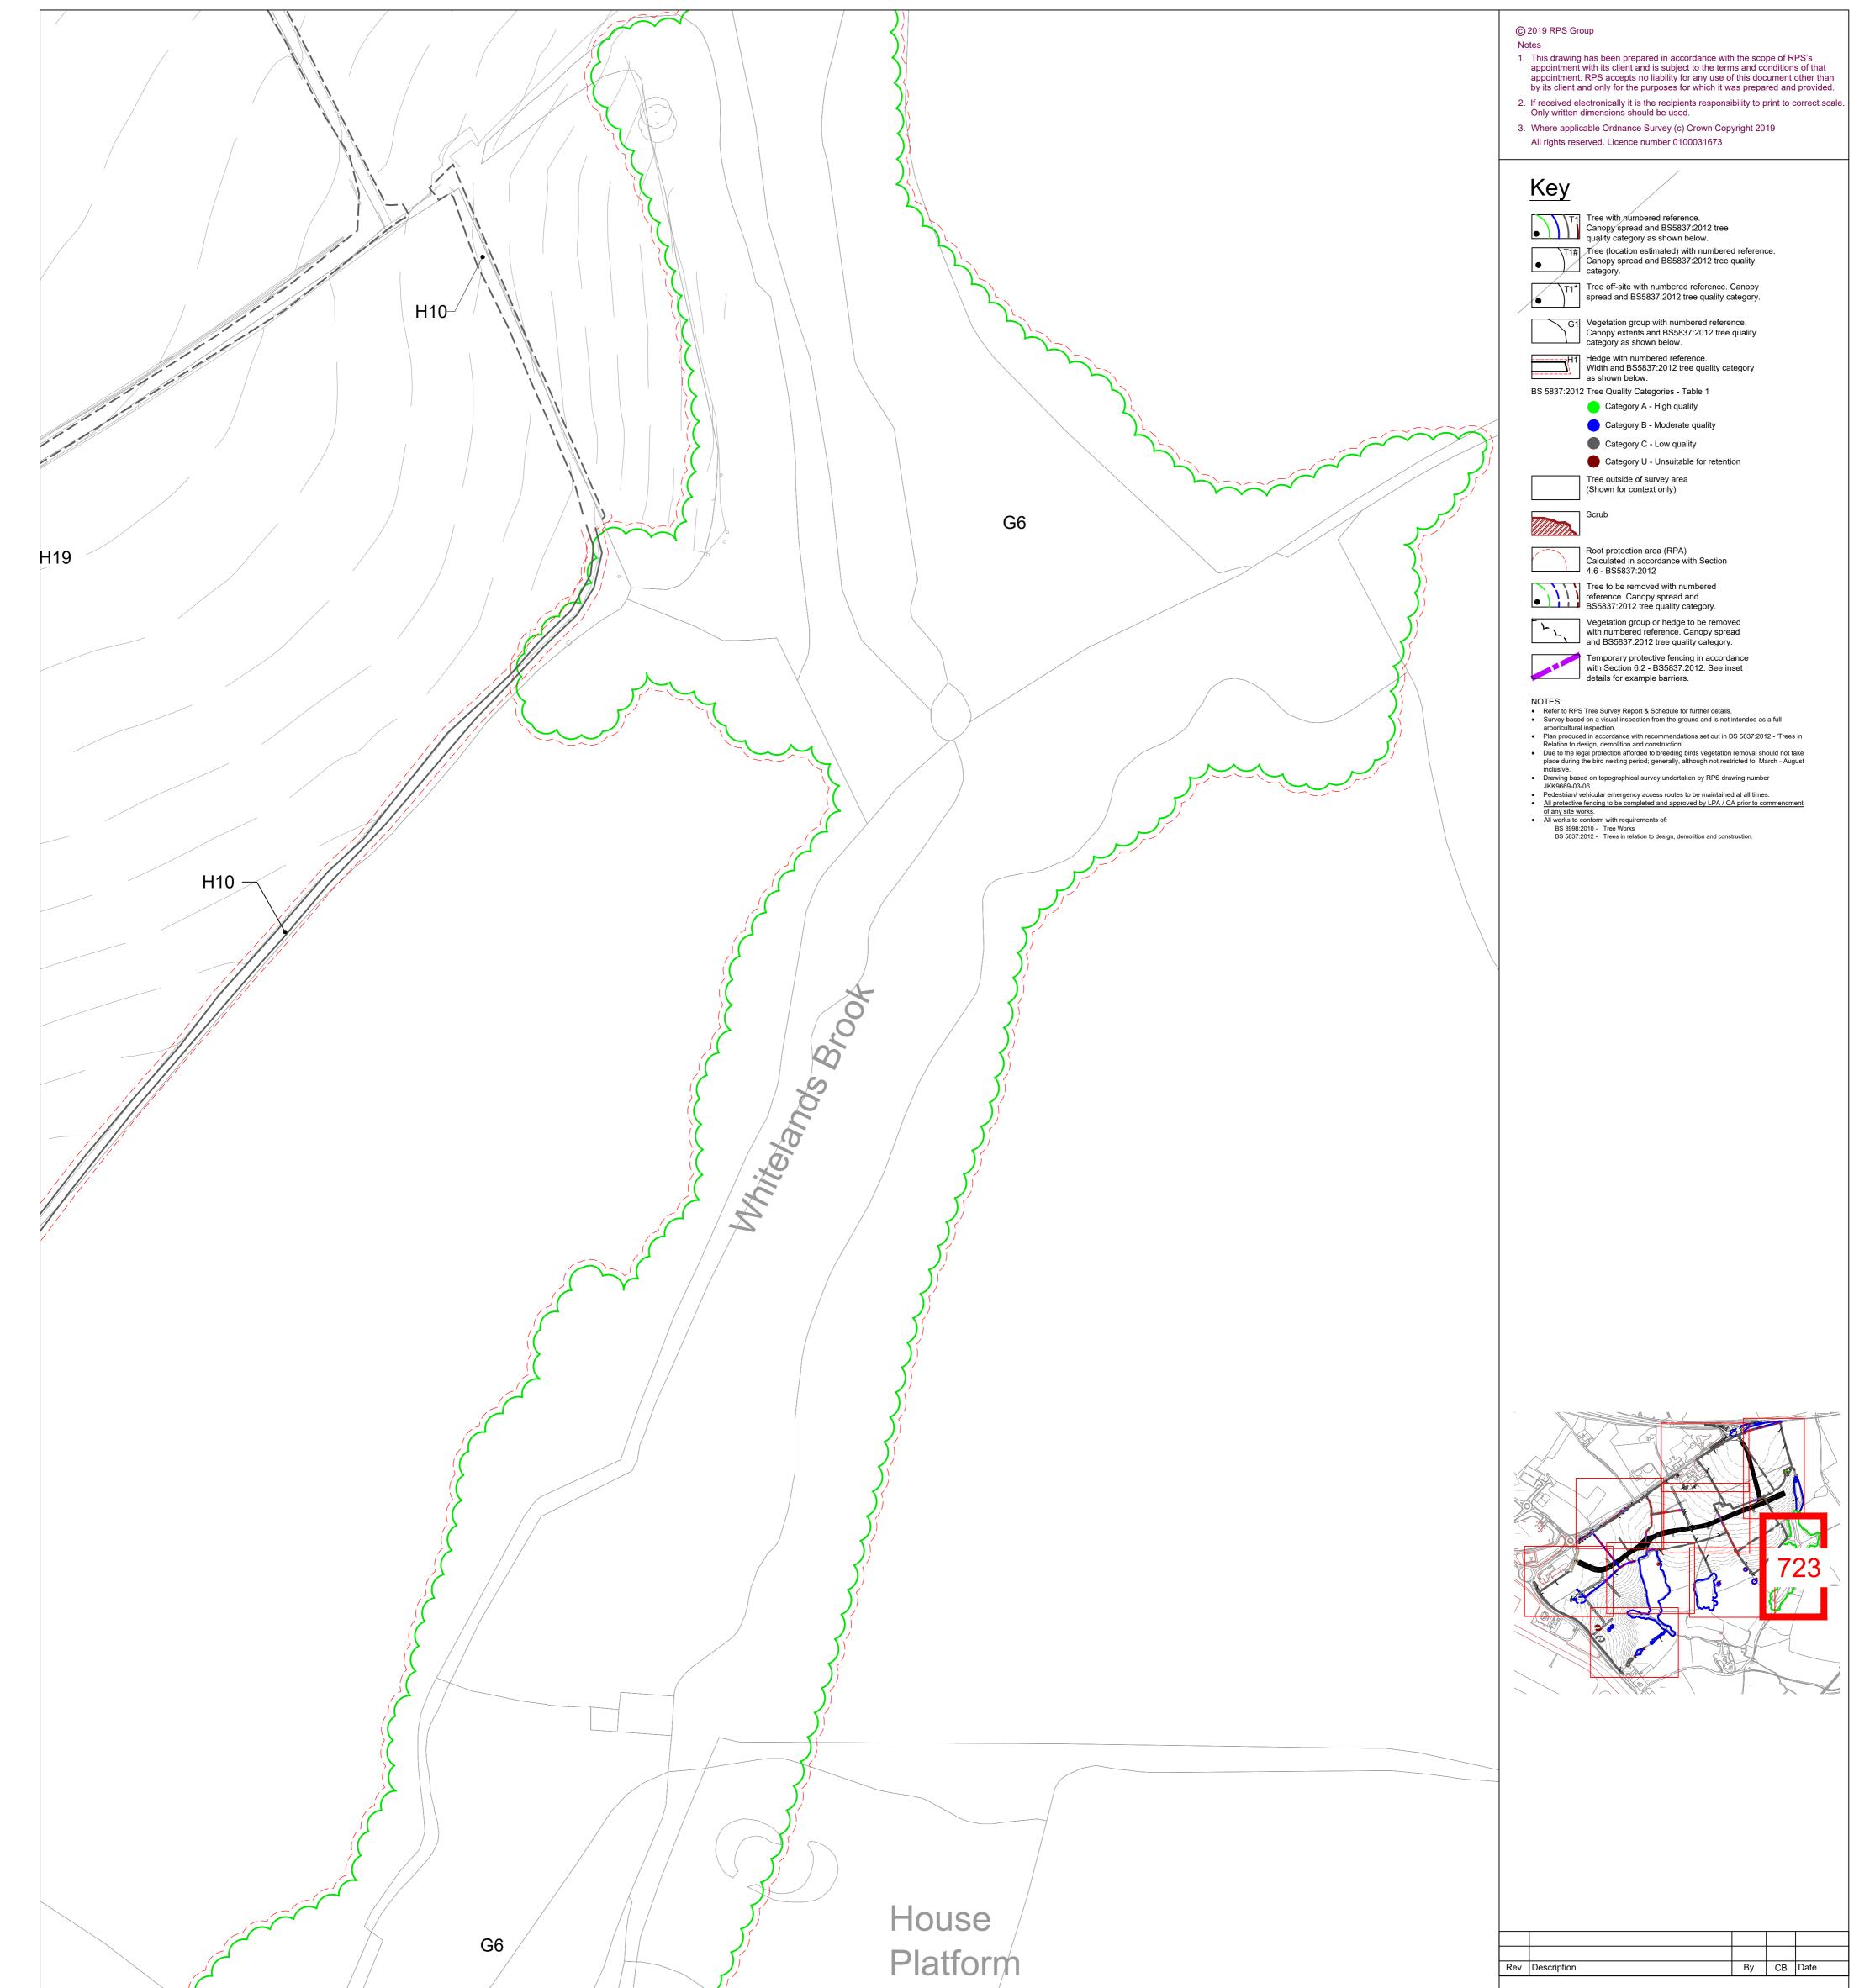

|     | Γ                         |                                                                  |
|-----|---------------------------|------------------------------------------------------------------|
|     |                           | Hiltingbury Road, Chandlers Ford,<br>SS<br>E: rpsso@rpsgroup.com |
|     |                           | & General (Strategic Land) Ltd                                   |
|     | Project Model             | Farm, Rhoose                                                     |
|     | Title Tree F<br>4 of 9    | Protection Plan                                                  |
|     | Status<br>For information | Drawn By PM/Checked by JMB CT                                    |
|     | Job Ref<br>JSL3282        | Scale @ A1      Date Created        1:500