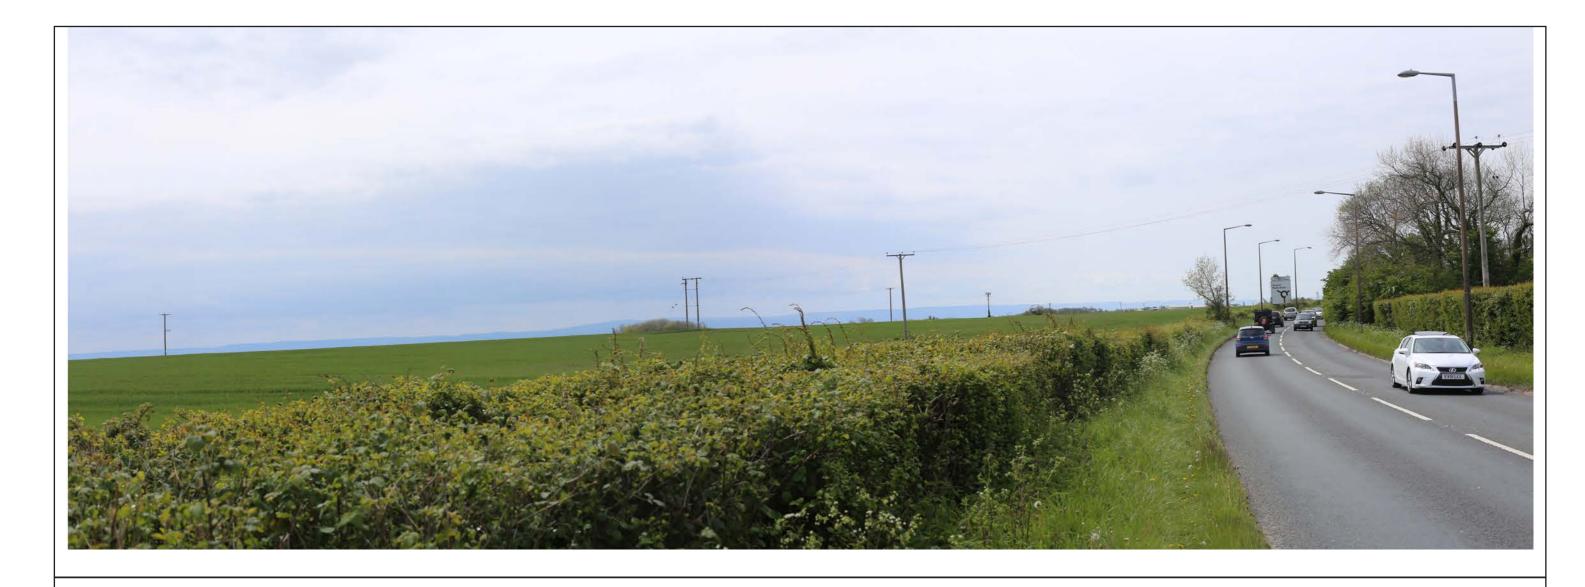

 $\ensuremath{\textcircled{\sc c}}$  Crown copyright, All rights reserved. 2017 License number 0100031673. (Not to scale)

| Viewpoint 4: Near junction of Port Road and |  |
|---------------------------------------------|--|
| Porthkerry Road                             |  |

| Land at Rhoose | Date of photograph: 06/05/2019 | Distance to site: 100m       |
|----------------|--------------------------------|------------------------------|
| JSL3282        |                                | OS reference: ST 07460 67499 |