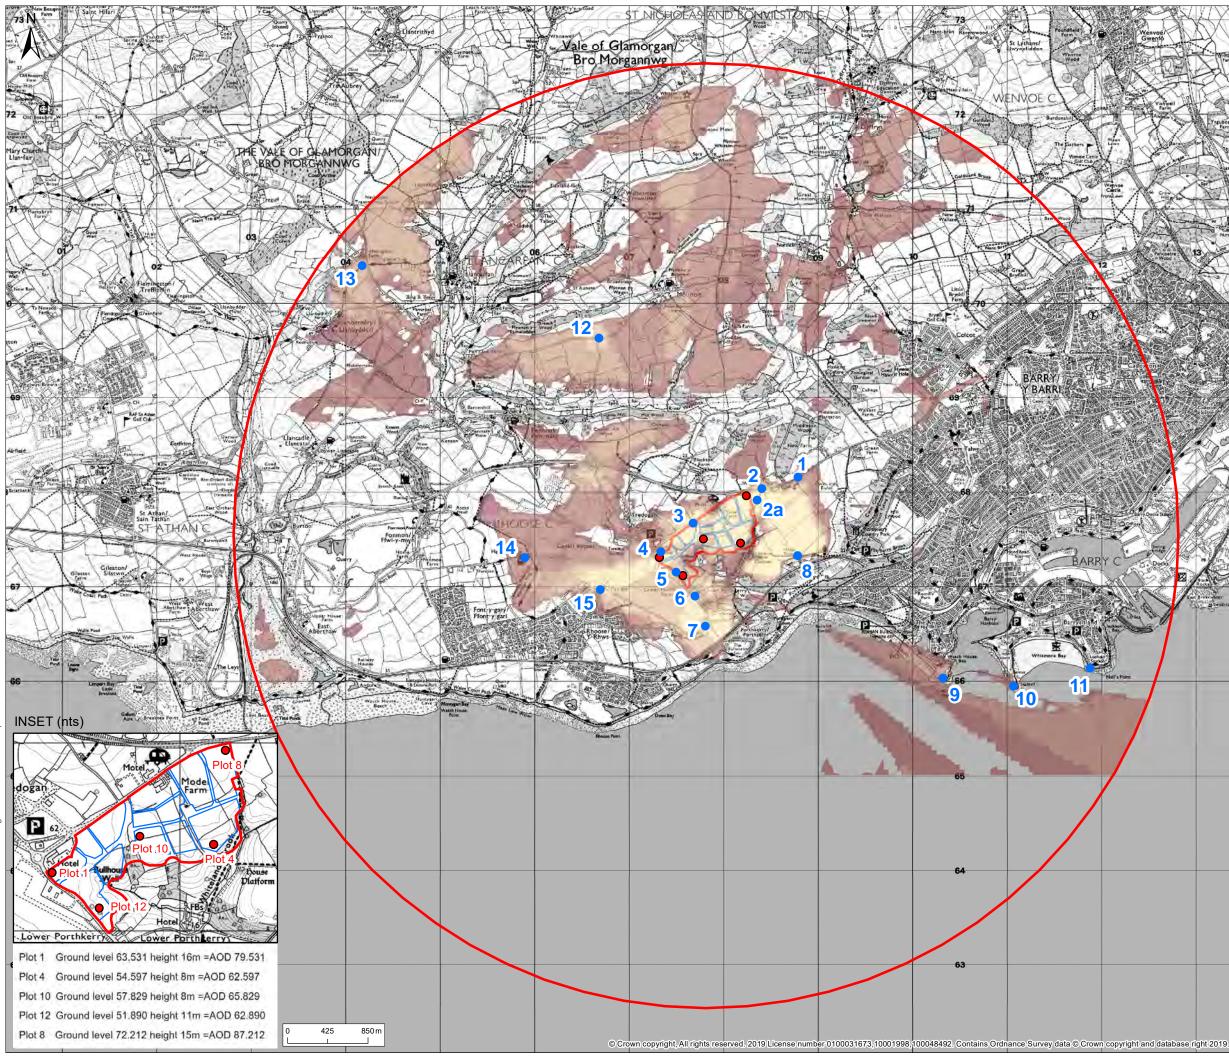

Lakesbury House, Hiltingbury Road, Chandlers Ford, Hampshire SO53 5SS T: +44(0)2380 810440 E: rpsso@rpsgroup.com

Client Legal and General (Strategic Land) Ltd

Project Land at Rhoose

Title ZTV & Viewpoint Locations

Status Planning Project Number JSL3282

Drawn By SH Scale @ A3 1:40,000

PM/Checked By KH Date Created

JUL 2019

Rev

В

Figure Number 5.2

rpsgroup.com