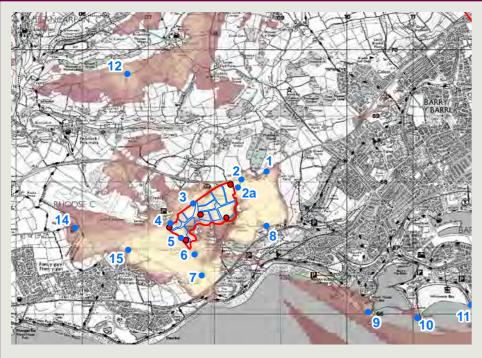

Viewpoint 6: Junction of un-named lane<br/>and Porthkerry RoadLand at Rhoose<br/>JSL3282Date of photograph: 06/05/2019Distance to site: 200m<br/>OS reference: ST 07701 66914