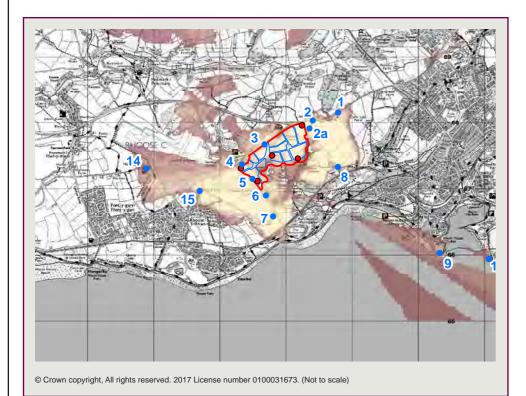

Lakesbury House, Hiltingbury Road, Chandlers Ford, Hampshire SO53 5SS T: +44(0)2380 810440 E: rpsso@rpsgroup.com

Client Legal and General (Strategic Land) Ltd

Project Land at Rhoose

Title ZTV & Viewpoint Locations