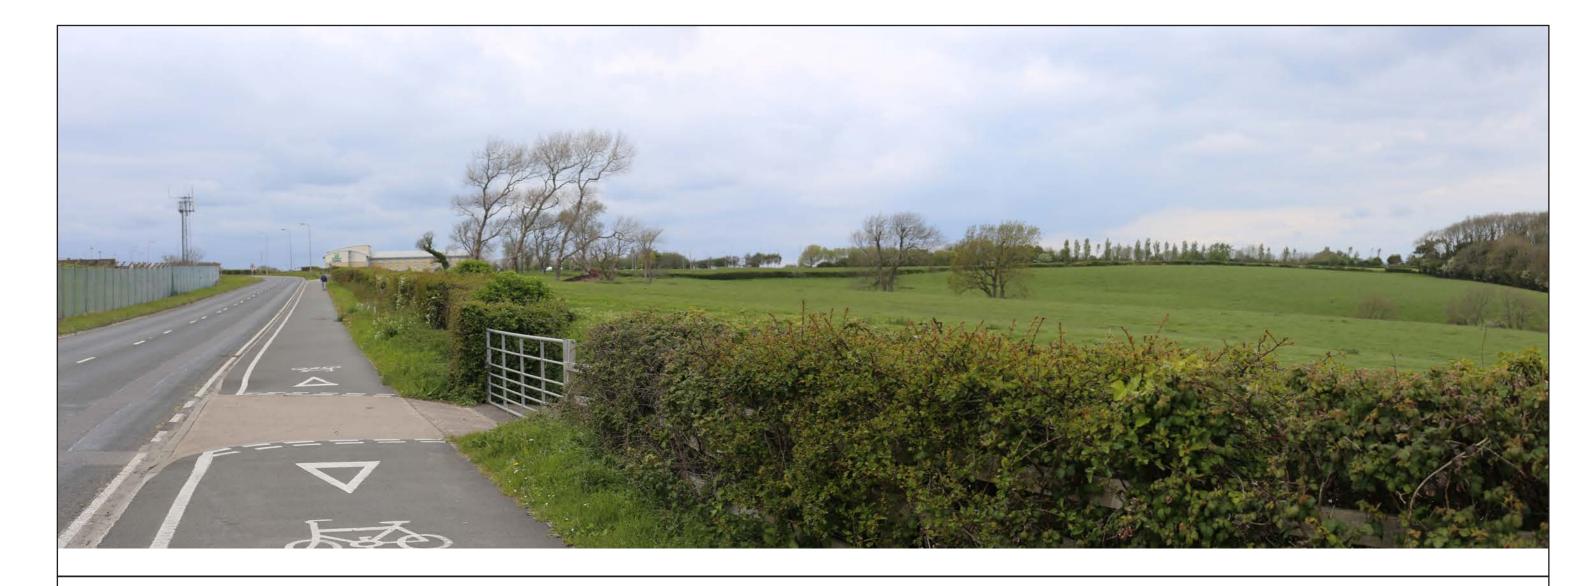

Viewpoint 6: Junction of un-named lane<br/>and Porthkerry RoadLand at Rhoose<br/>JSL3282Date of photograph: 06/05/2019Distance to site: 200m<br/>OS reference: ST 07701 66914