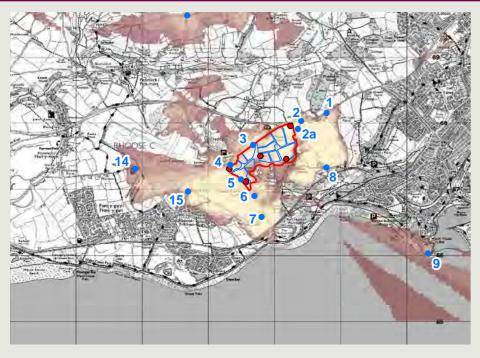

|  |                                        | Land at Rhoose | Date of photograph: 06/05/2019 | Distance to site: 5m         |   |
|--|----------------------------------------|----------------|--------------------------------|------------------------------|---|
|  | Viewpoint 5: View from Porthkerry Road | JSL3282        |                                | OS reference: ST 07442 67195 | 1 |