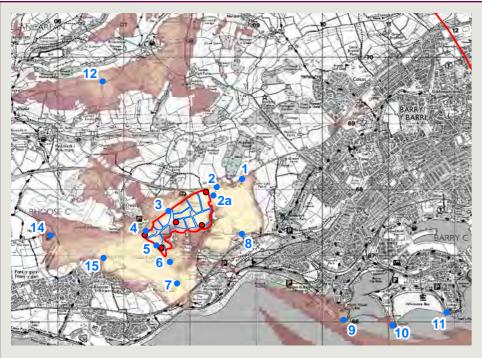

|  |                                        | Land at Rhoose | Date of photograph: 06/05/2019 | Distance to site: 5m         |   |
|--|----------------------------------------|----------------|--------------------------------|------------------------------|---|
|  | Viewpoint 5: View from Porthkerry Road | JSL3282        |                                | OS reference: ST 07442 67195 | 1 |