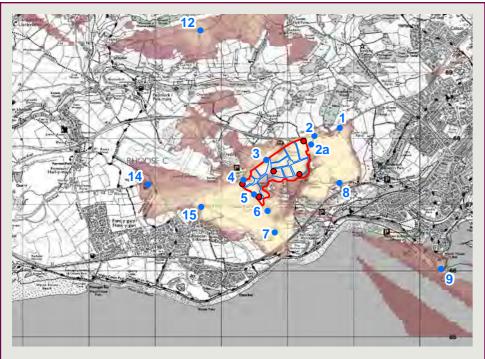

| Land at Rhoose | Date of photograph: 06/05/2019 | Distance to site: 100m       |
|----------------|--------------------------------|------------------------------|
| JSL3282        |                                | OS reference: ST 07460 67499 |