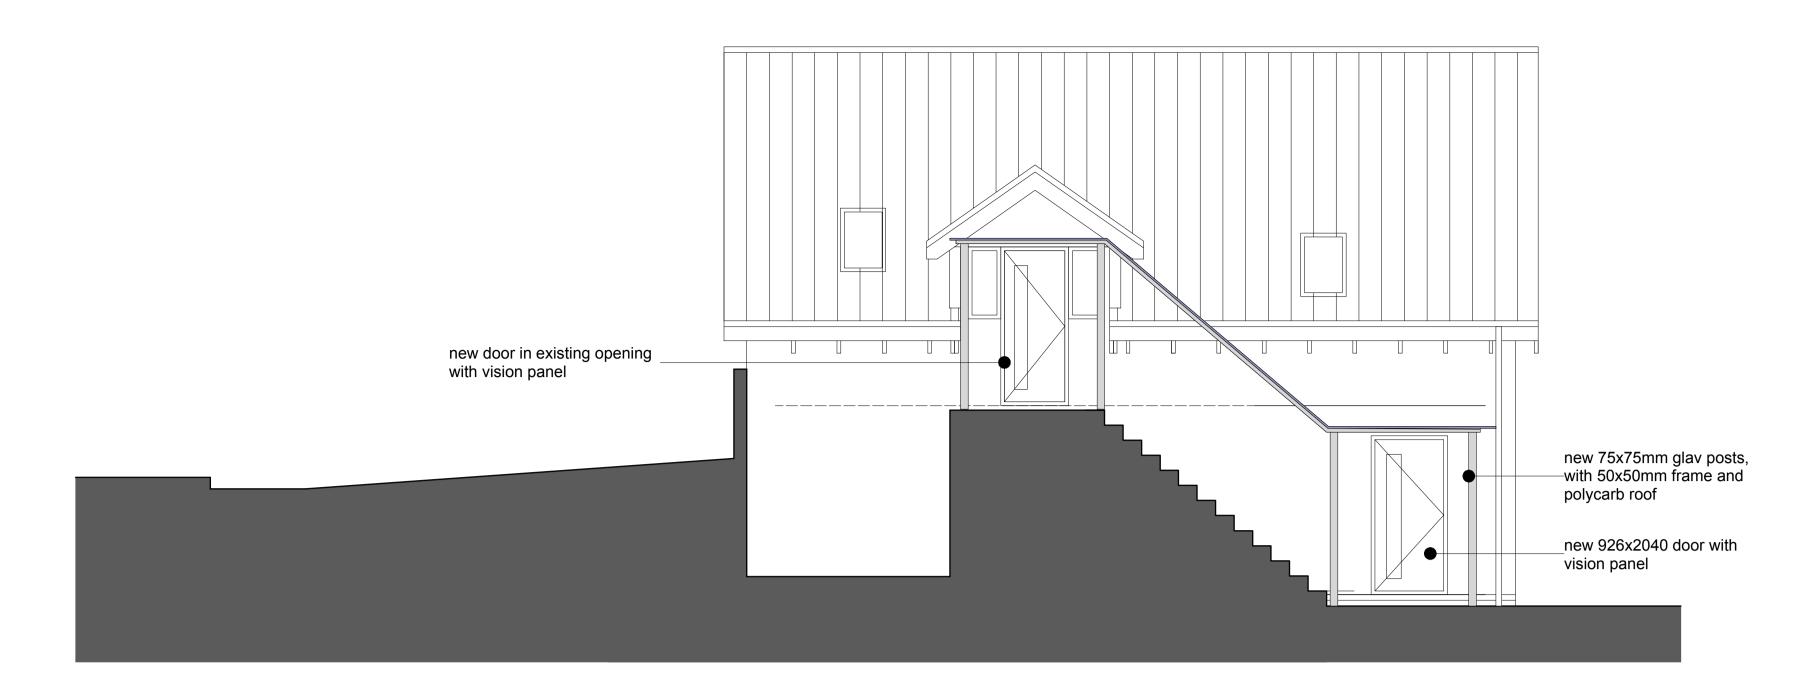

## PROPOSED REAR ELEVATION

new 75x75mm glav posts, —with 50x50mm frame and polycarb roof

| 636.03                                                                                                                                    |       | Proposed   |  |                 |    |  |  |  |
|-------------------------------------------------------------------------------------------------------------------------------------------|-------|------------|--|-----------------|----|--|--|--|
| planning<br>application                                                                                                                   | 1:50@ | A1 June '1 |  | ne '19          | SG |  |  |  |
| 1st Floor<br>Woodfired Studios 62 High St<br>Merthyr Tydfil CF37 8DE<br>07830328652<br>hello@georgeandco.studio<br>www.georgeandco.studio |       |            |  |                 |    |  |  |  |
| DO NOT SCALE THIS DRAWING                                                                                                                 |       |            |  | ©George and Co. |    |  |  |  |