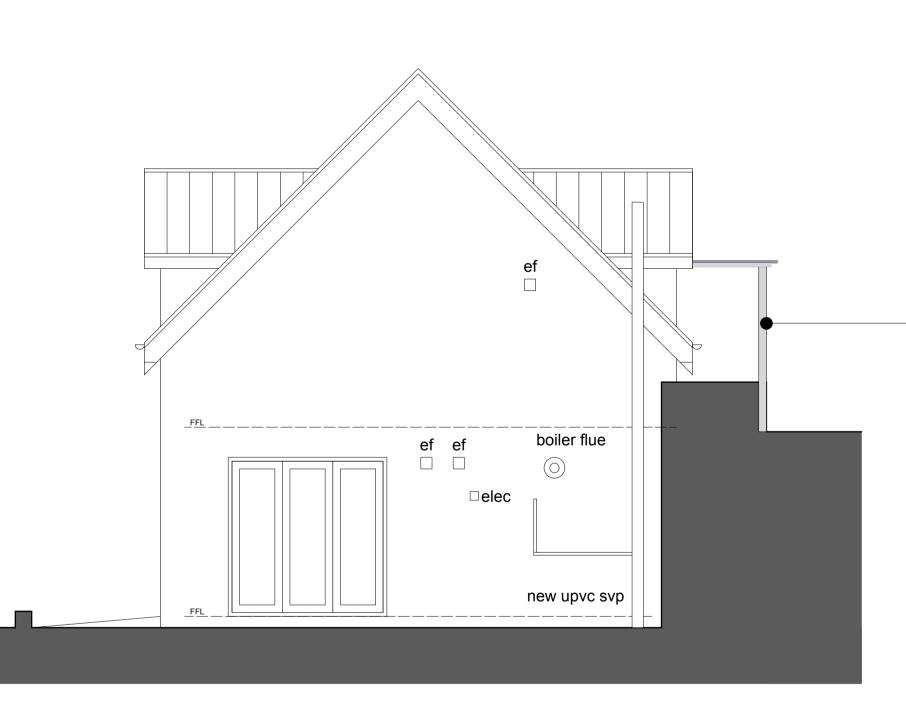

## PROPOSED SECTION A-A

| 636.04                                                                                                                                    |           | Proposed  |             |        |    |  |  |  |
|-------------------------------------------------------------------------------------------------------------------------------------------|-----------|-----------|-------------|--------|----|--|--|--|
| planning<br>application                                                                                                                   | 1:50@     | :50@A1 Ju |             | ne '19 | SG |  |  |  |
| 1st Floor<br>Woodfired Studios 62 High St<br>Merthyr Tydfil CF37 8DE<br>07830328652<br>hello@georgeandco.studio<br>www.georgeandco.studio |           |           |             |        |    |  |  |  |
| DO NOT SCA                                                                                                                                | LE THIS D | ©Geo      | rge and Co. |        |    |  |  |  |