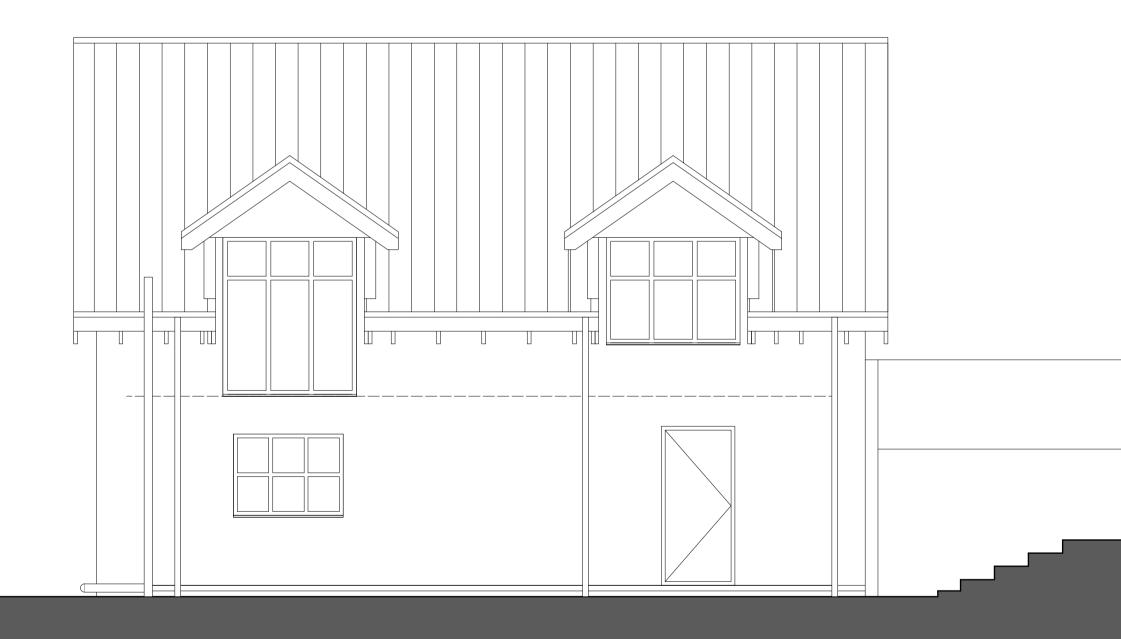

## PROPOSED REAR ELEVATION

new 75x75mm glav posts, —with 50x50mm frame and polycarb roof

| 636.03                                                                                                                                    |       | Proposed   |  |                 |    |  |  |  |
|-------------------------------------------------------------------------------------------------------------------------------------------|-------|------------|--|-----------------|----|--|--|--|
| planning<br>application                                                                                                                   | 1:50@ | A1 June '1 |  | ne '19          | SG |  |  |  |
| 1st Floor<br>Woodfired Studios 62 High St<br>Merthyr Tydfil CF37 8DE<br>07830328652<br>hello@georgeandco.studio<br>www.georgeandco.studio |       |            |  |                 |    |  |  |  |
| DO NOT SCALE THIS DRAWING                                                                                                                 |       |            |  | ©George and Co. |    |  |  |  |