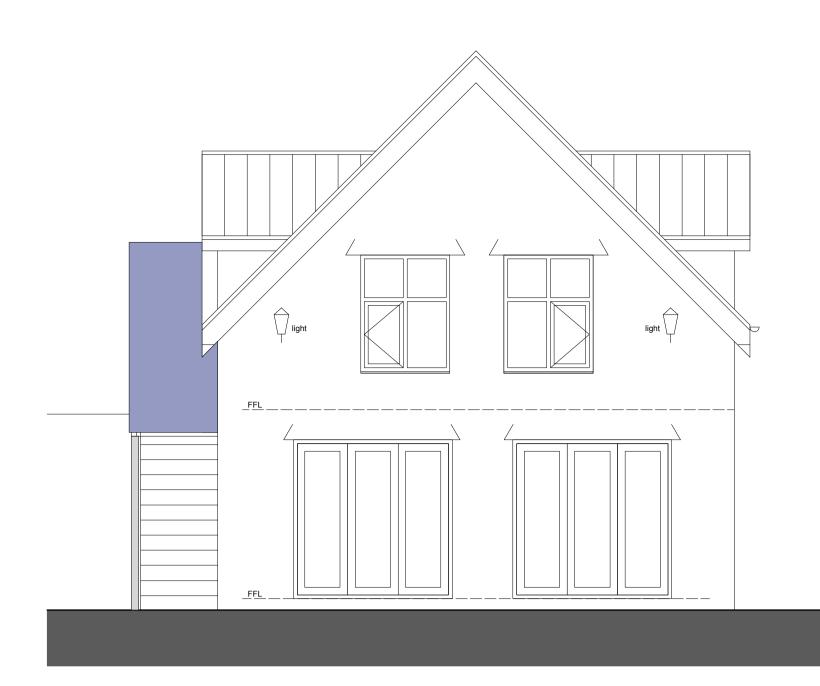

PROPOSED FRONT ELEVATION



PROPOSED SIDE ELEVATION



PROPOSED SIDE ELEVATION



## PROPOSED REAR ELEVATION

new 75x75mm glav posts, —with 50x50mm frame and polycarb roof



| 636.03                                                                                                                                    |       | Proposed   |  |                 |    |  |  |  |
|-------------------------------------------------------------------------------------------------------------------------------------------|-------|------------|--|-----------------|----|--|--|--|
| planning<br>application                                                                                                                   | 1:50@ | A1 June '1 |  | ne '19          | SG |  |  |  |
| 1st Floor<br>Woodfired Stud