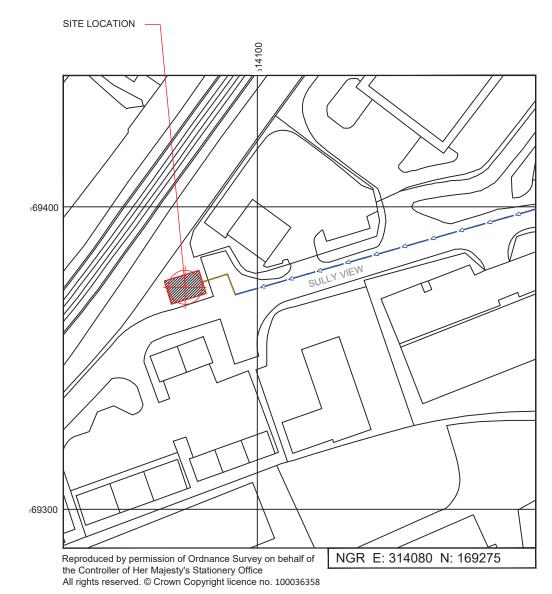

## SITE LOCATION PLAN SCALE 1:1250

**GOOGLE MAPS QR CODE** 

GOOGLE MAP - https://bit.ly/2DNkTd2

GOOGLE STREETVIEW - https://bit.ly/2TojAGM

Reproduced by permission of Ordnance Survey on behalf of the Controller of Her Majesty's Stationery Office All rights reserved. © Crown Copyright licence no. 100036358