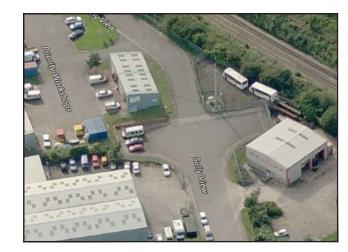

Reproduced by permission of Ordnance Survey on behalf of the Controller of Her Majesty's Stationery Office All rights reserved. © Crown Copyright licence no. 100036358

## SITE AREA PLAN SCALE 1:50,000



SITE PHOTOGRAPH

## SITE LOCATION PLAN SCALE 1:1250



**GOOGLE MAPS QR CODE** 

GOOGLE MAP - https://bit.ly/2DNkTd2

GOOGLE STREETVIEW - https://bit.ly/2TojAGM

## NOTES:

1. ALL DIMENSIONS IN MM UNLESS OTHERWISE NOTED.

DIRECTIONS TO SITE: M4 WESTBOUND EXIT J33 ONTO A4232.EXIT A4232 ONTO A4050 (BARRY). AT RB FIRST LEFT SIGNED A4231 (DOCKS) OVER NEXT RB TURN 2ND RIGHT (MCDONALDS) THEN RIGHT AGAIN ONTO SULLY VIEW. BEAR RIGHT UP TO THE TOP OF HILL. SITE ON RIGHT.



| Master:   | MBNL / EE / H3G: | Project:                                             | Purpose of Issue: | Issue: |
|-----------|------------------|------------------------------------------------------|-------------------|--------|
| M002      | MBNL             | ATAP                                                 | Planni