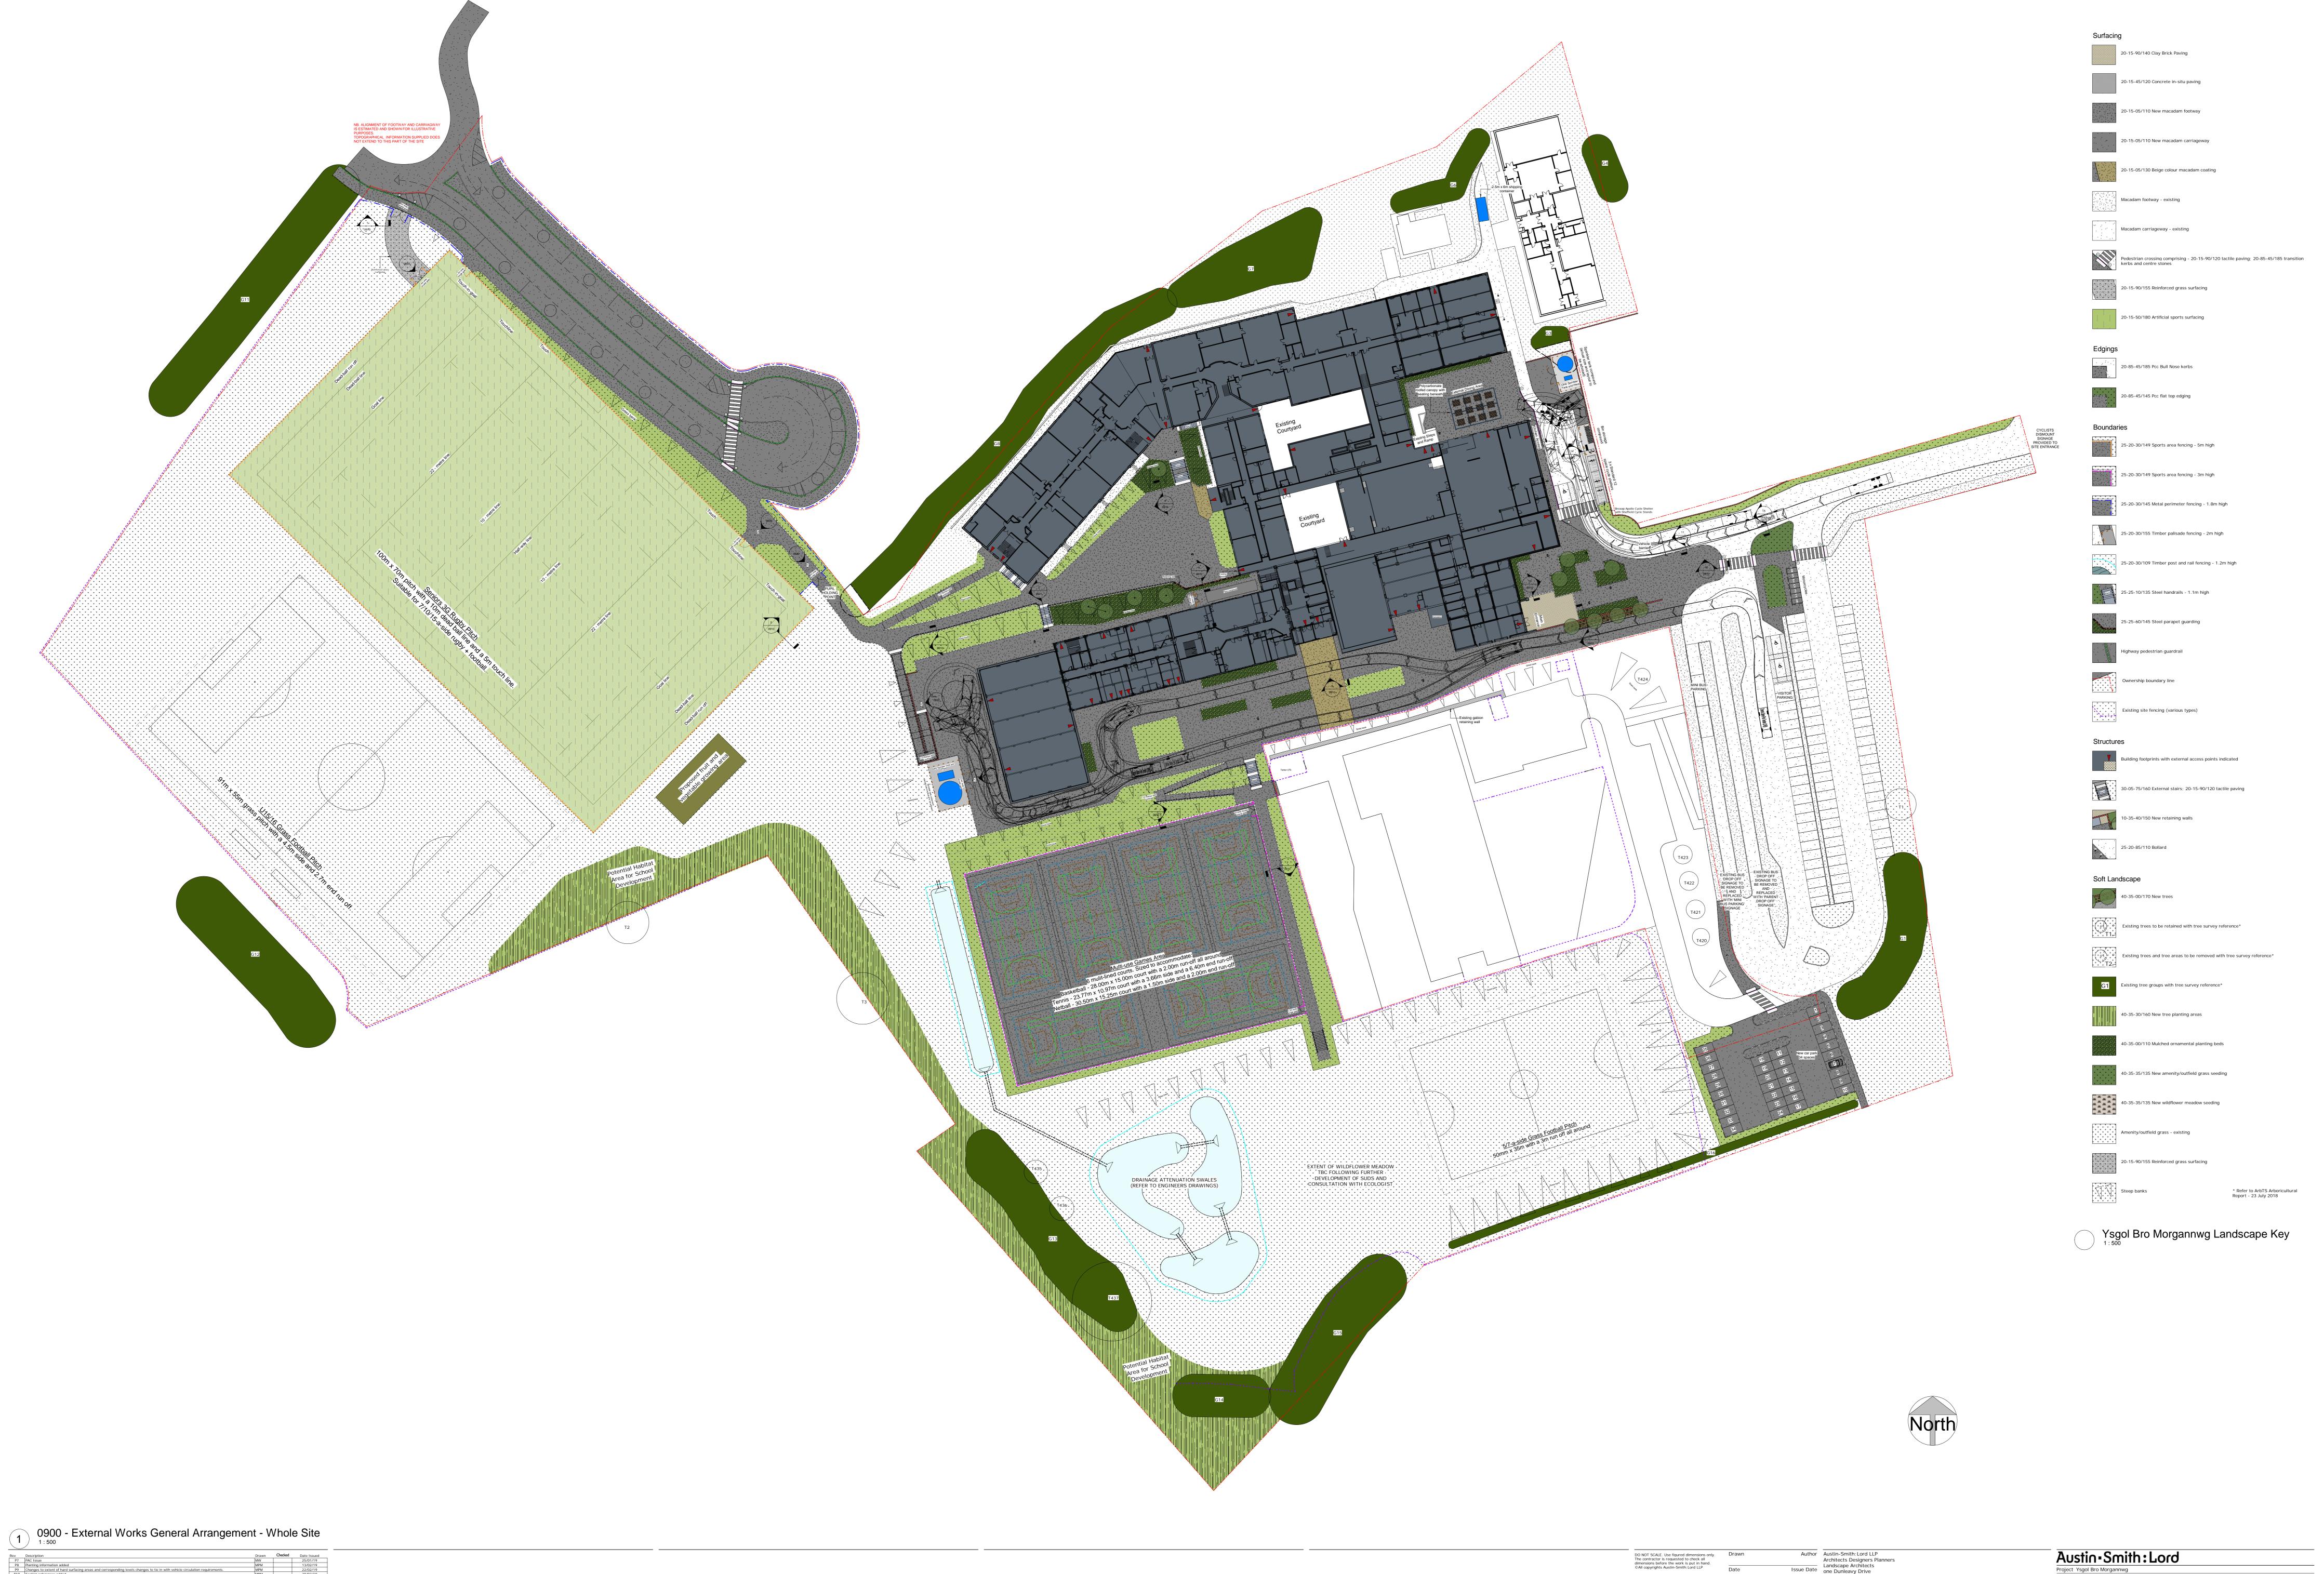

P7 PAC Issue MW 25/01/19
P8 Planting information added MPM 13/02/19
P9 Changes to extent of hard surfacing areas and corresponding levels changes to tie in with vehicle circulation requirements. MPM 22/02/19
P10 Section references added MPM 22/02/19
P11 Access ramp changed; elevations added; entrance paving updated; swales altered MPM 04/03/19
P12 Typical planting schedules removed MPM 02/04/19
P13 Existing site fencing and gates added; 3G pitch extended; provisional pumping station wall added; existing gabion retaining wall added MPM 25/04/19
P14 Main entrance paving changed; bench and bins removed from scheme; new tree planting areas added; exiting trees/free groups added; mMPM 07/05/19
P15 Changes made as requested in clients mark-up plan of 14/05/19 and in consultation will next to hospital altered MPM 14/05/19
P16 Changes made as requested by clients mark-up of 17.05.19; position of boundary wall next to hospital altered MPM 29/05/19
P17 Changes made as requested by client on mark-up of 29.05.19 and email of 31.05.19

Number OC315362 S2 e cardiff@austinsmithlord.com

Drawings and models powered by
Austin-Smith:Lord LLP BIM using AutoDesk Revit

Project Ysgol Bro Morgannwg Description External Works General Arrangement - Whole Site

318052 318052- ASL- 00- ZZ- DR- L- 0900

Revision P17

Job No. Drawing No.