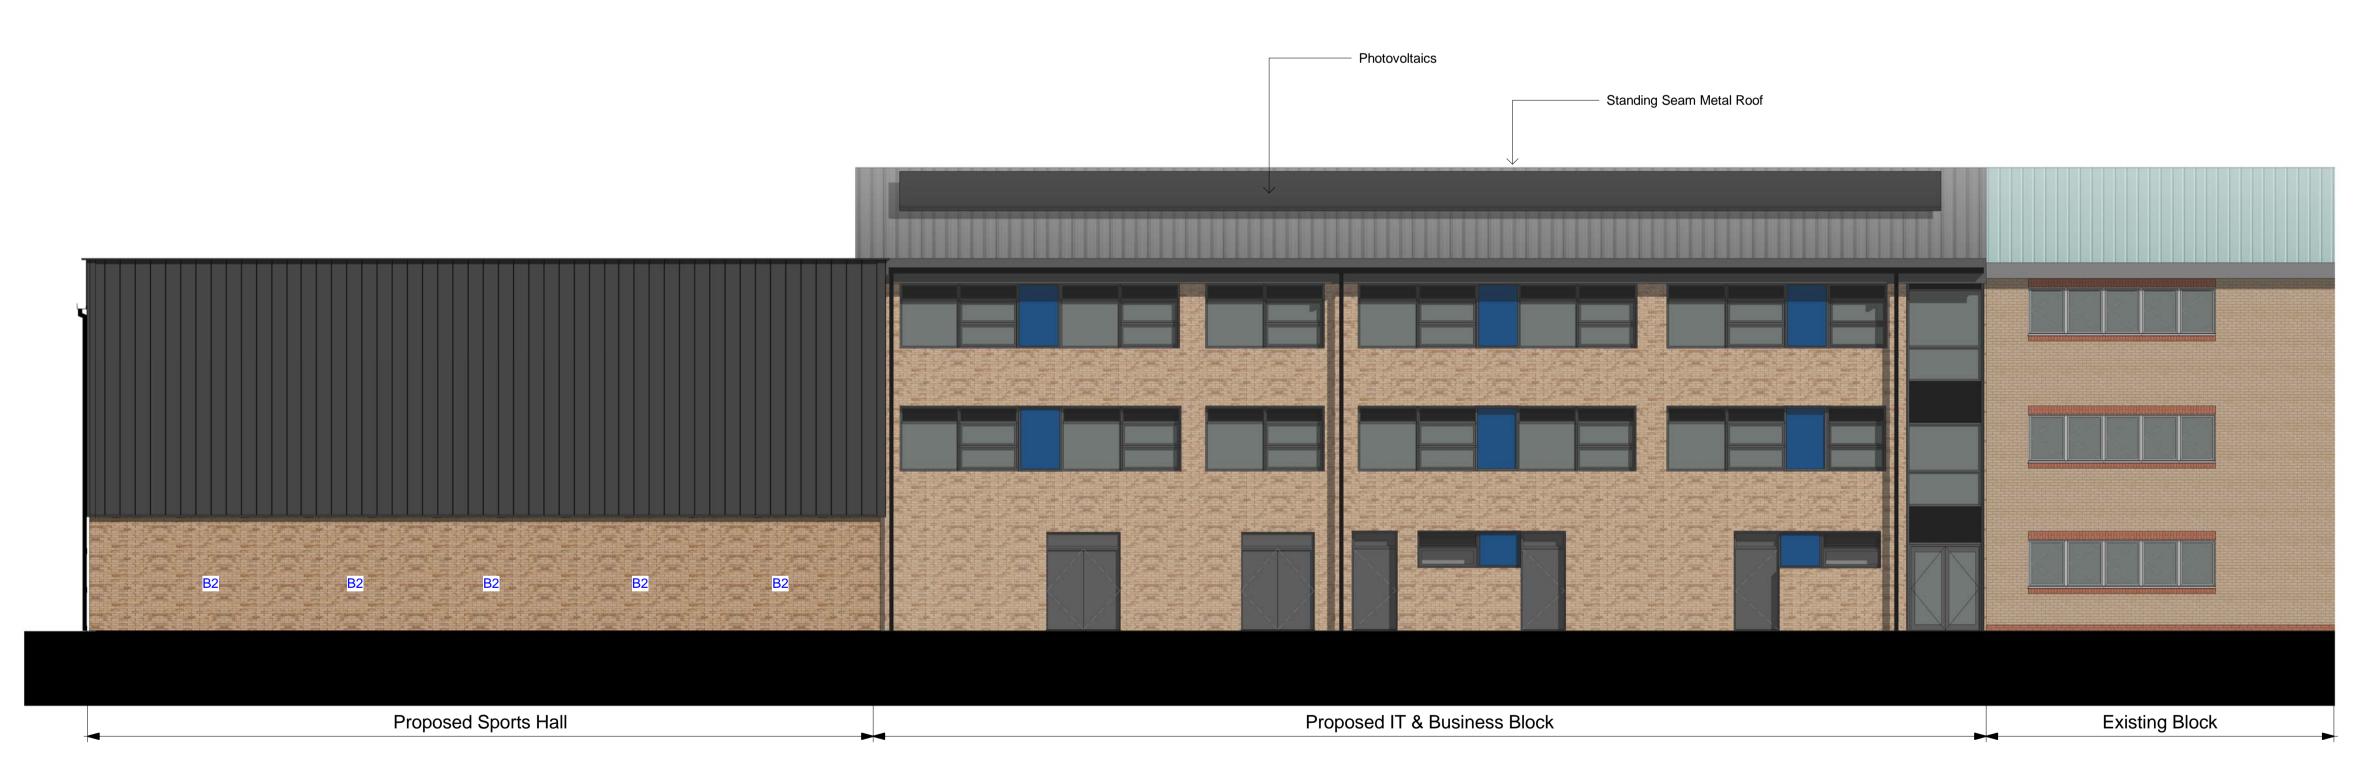

**Existing Block** Proposed IT & Business Block Proposed Sports Hall Sports, IT & Business Block - North

Sports, IT & Business Block - South

External Brick Wall on SFS 102mm Brickwork, 50mm cavity,

Wall to achieve U-Value of 0.16

Austin-Smith:Lord Description Proposed Sports, IT & Business Block Elevations Sheet 1