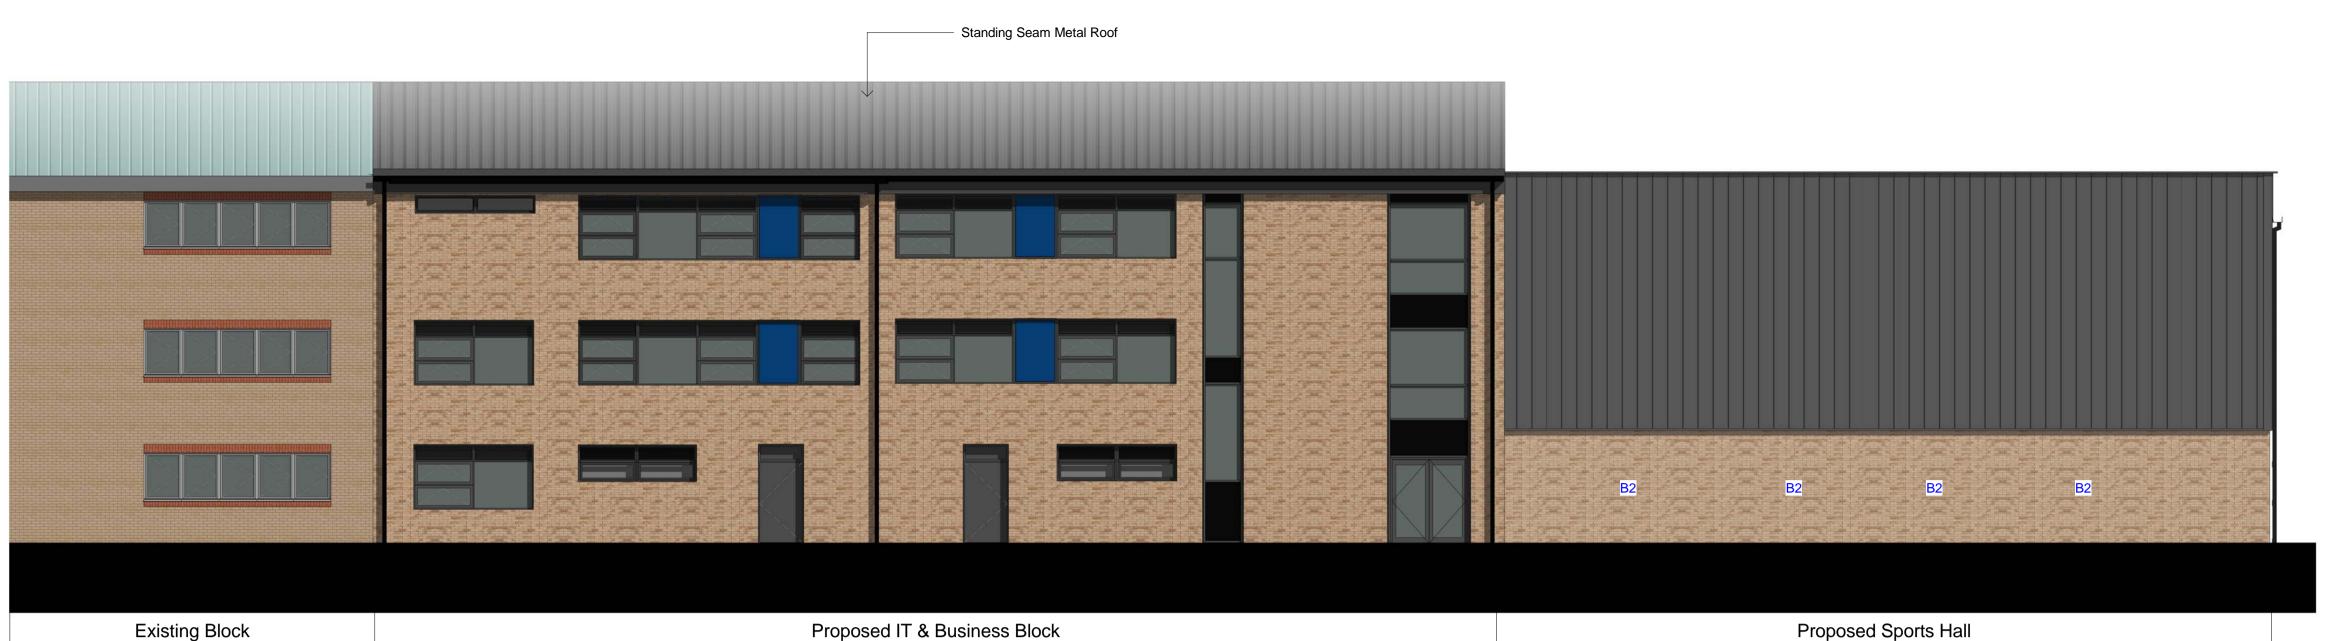

**Existing Block** Proposed IT & Business Block Proposed Sports Hall Sports, IT & Business Block - North

Sports, IT & Business Block - South

External Brick Wall on SFS 102mm Brickwork, 50mm cavity,

Wall to achieve U-Value of 0.16

Austin-Smith:Lord Description Proposed Sports, IT & Business Block Elevations Sheet 1