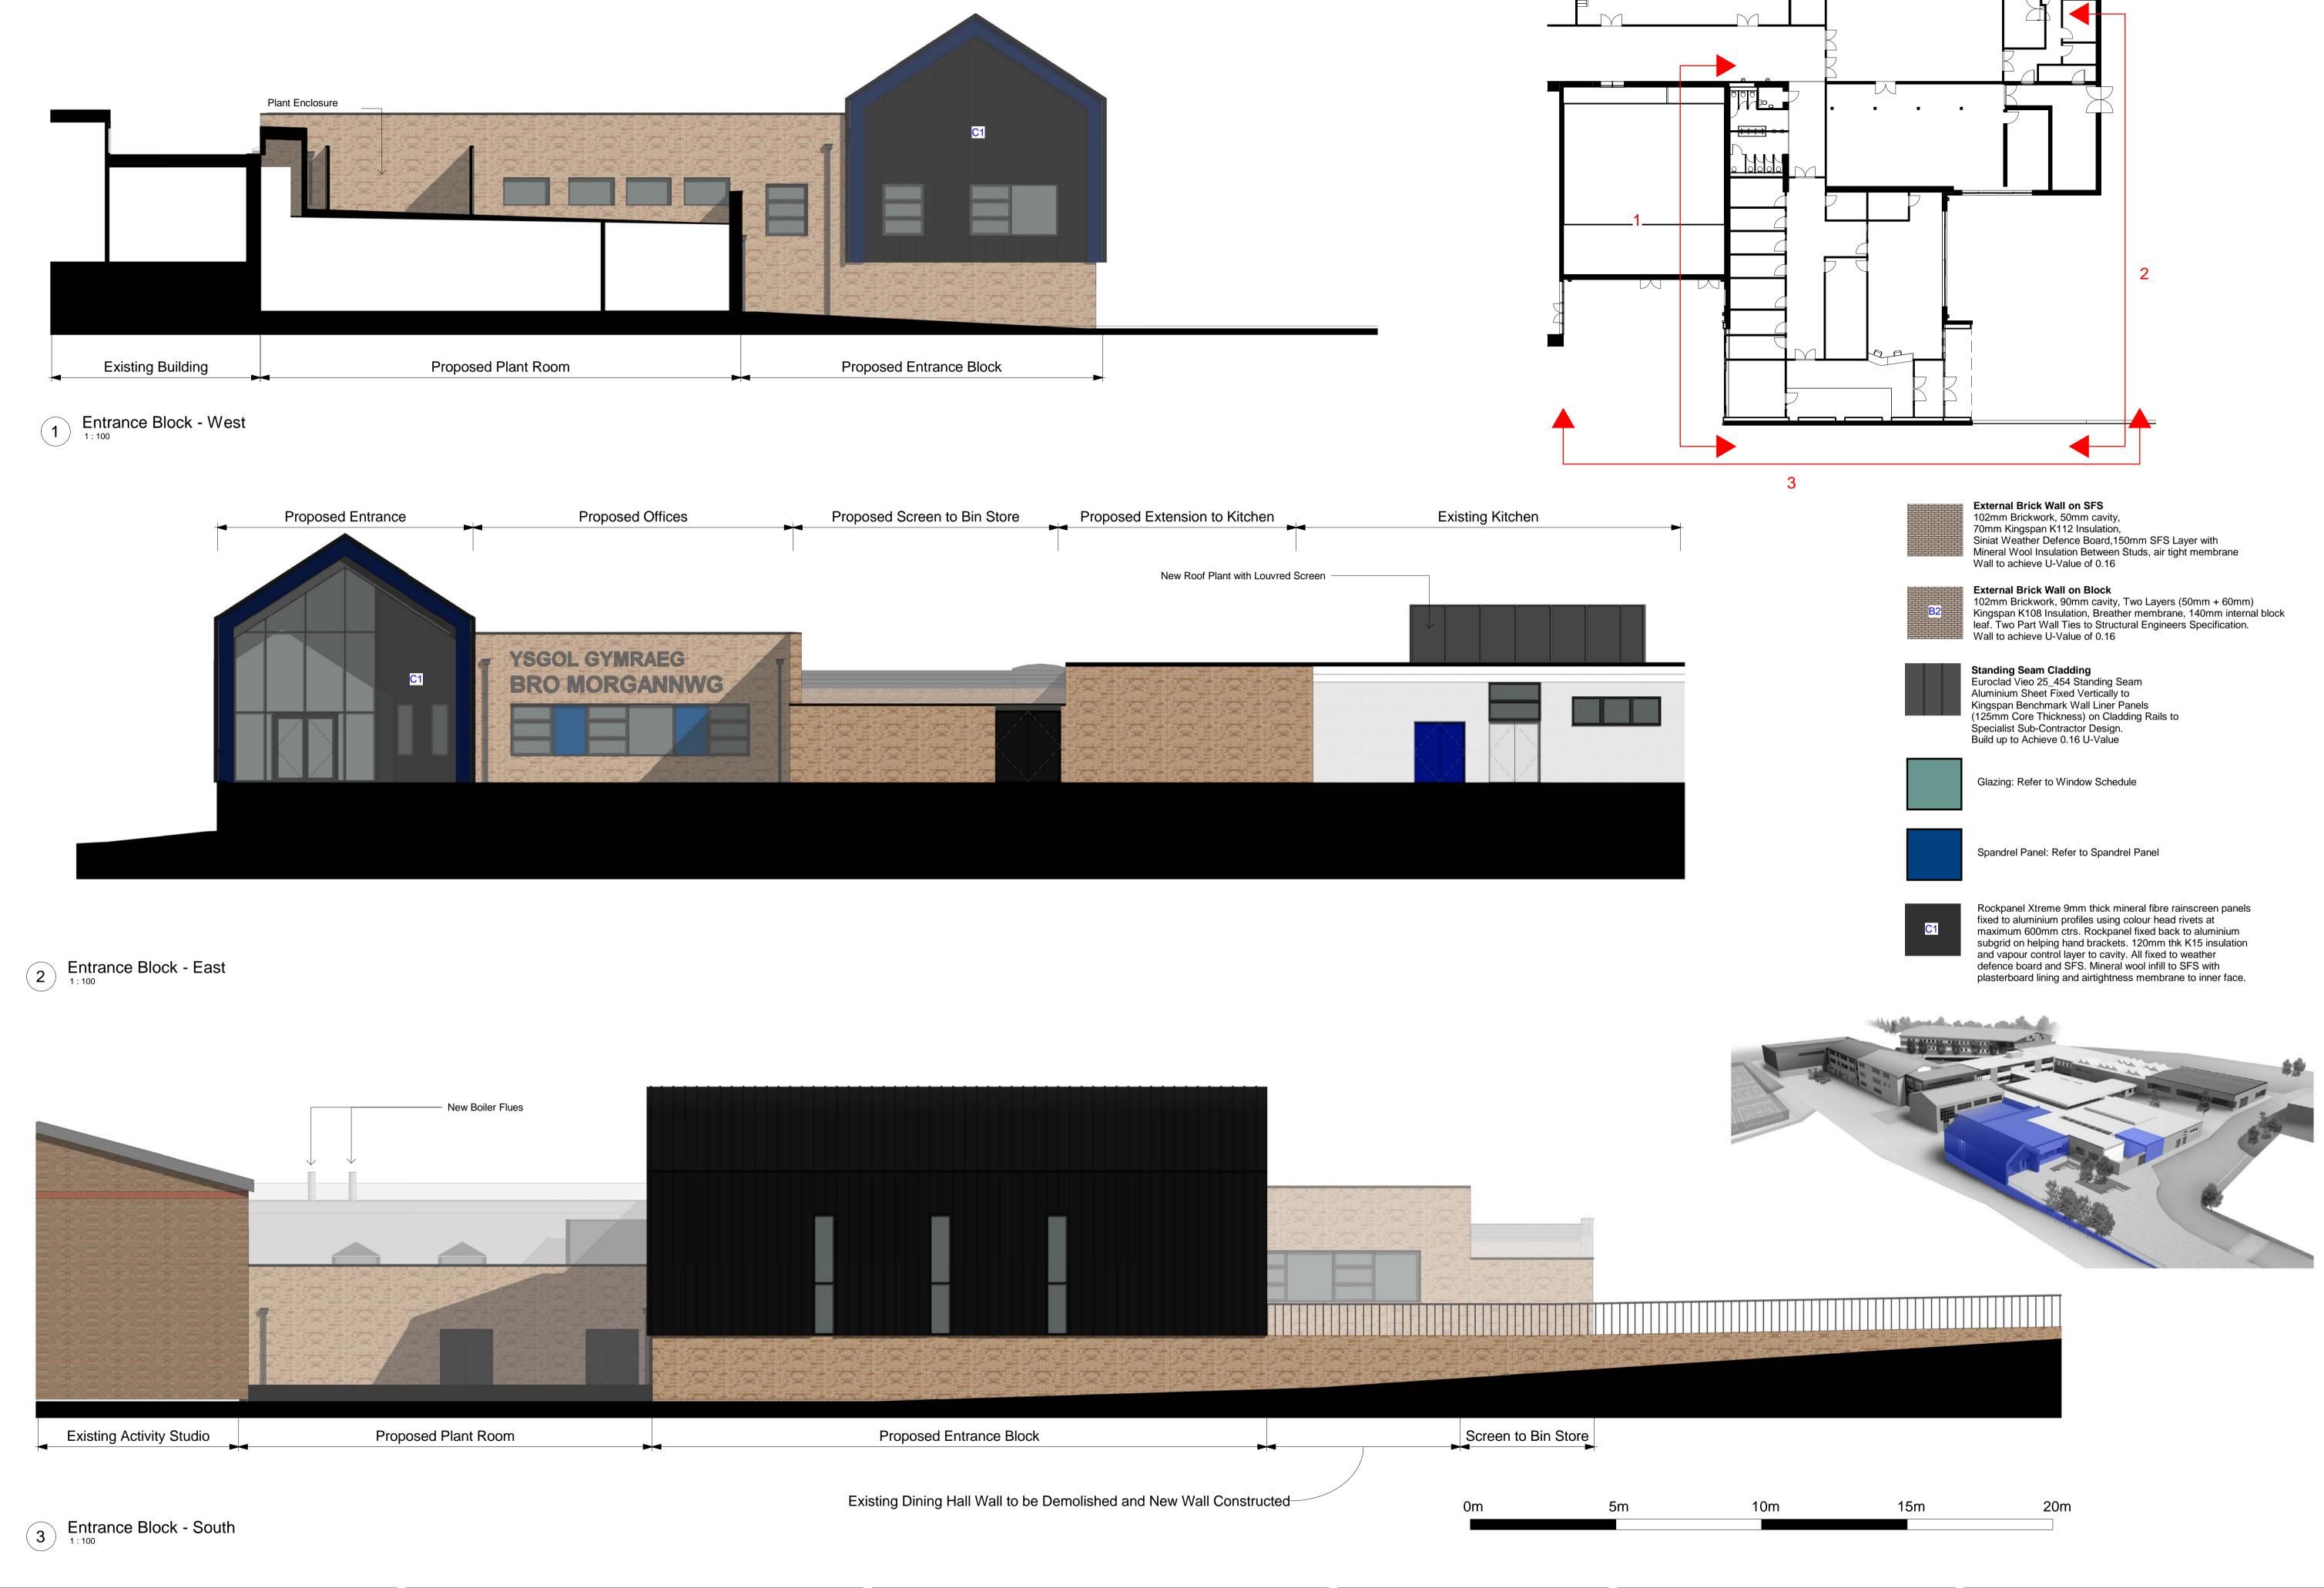

Description Proposed Entrance Block Elevations Revision P5 Drawing No. YBM- ASL- 10- ZZ- DR- A- 0251